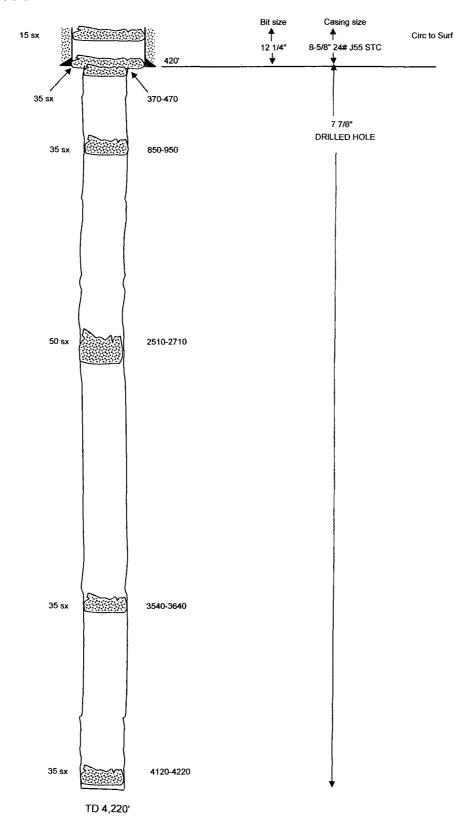

# INJECTION WELL DATA SHEET

| OPERATOR: OGX Resources, LLC                          |                    |                                   |                                       |                             |
|-------------------------------------------------------|--------------------|-----------------------------------|---------------------------------------|-----------------------------|
| WELL NAME & NUMBER: Perkins #1                        |                    |                                   |                                       |                             |
| WELL LOCATION: 1980' FNL & 1980' FEL FOOTAGE LOCATION | G<br>UNIT LETTER   | 30<br>SECTION                     | 26S<br>TOWNSHIP                       | 29E<br>RANGE                |
| WELLBORE SCHEMATIC                                    |                    | WELL CO                           | WELL CONSTRUCTION DATA                |                             |
|                                                       |                    | Surface Casing                    | asing                                 | 41                          |
|                                                       | Hole Size: 12-1/4" |                                   | Casing Size: _8-5/8" @ 420'           | @ 420'                      |
|                                                       | Cemented with:3    | 300sx.                            | or                                    | ft3                         |
|                                                       | Top of Cement:     | Surface Metho Intermediate Casing | Method Determined:Circulated_e_Casing | Circulated                  |
|                                                       | Hole Size:         |                                   | Casing Size:                          |                             |
|                                                       | Cemented with:     | SX.                               | or                                    | ft³                         |
|                                                       | Top of Cement:     | Metho<br>Production Casing        | Method Determined:<br>Casing          |                             |
|                                                       | Hole Size: 7-7/8"  |                                   | Casing Size: 5-1/2                    | 5-1/2" @ 4220'              |
|                                                       | Cemented with: 750 | .750_ sx. Class C                 | or_will circulate cmt to surface      | t to surfaceft <sup>3</sup> |
|                                                       | Top of Cement:     |                                   | Method Determined:                    |                             |
|                                                       | Total Depth: 4220  |                                   |                                       |                             |
|                                                       |                    | Injection Interval                | nterval                               |                             |
|                                                       | 2750               | feet                              | to4230'                               | Perf'd                      |

(Perforated or Open Hole; indicate which)

# PERKINS No.1

sur:1980'FNL & 1980'FEL

Sec.30, T26S, R29E EDDY County New Mexico

**CURRENT WELLBORE** 

Spud: 7/08/81

API: 30-015-23849