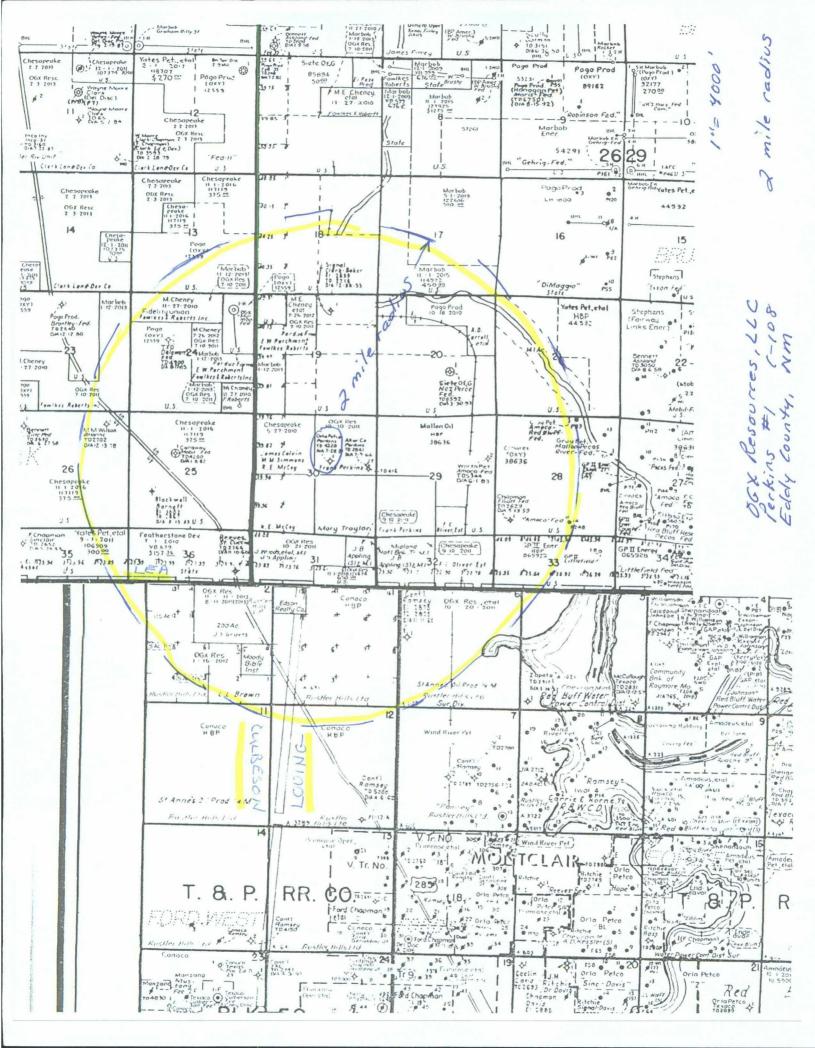

# Section B:

- 1. Injection formation: Delaware Pool: Undesignated; Delaware
- Injection Interval: Delaware/Cherry Canyon formation from 2750-4230' Well currently P & A.
- 3. Original purpose of well: Drilled for production oil/gas.
- 4. No other perforated intervals.
- Next High oil/gas zone: none Next Lower oil/gas zone: Bone Springs 5200+
- IV. This is not an expansion of an existing project.
- V. Map attached with 2 mile radius
- VI. Tabulation of wells within I/2 mile radius attached, along with map.

OGX Resources Perkins #1 SWD Sec. 30, T26S, R29E Eddy County, New Mexico