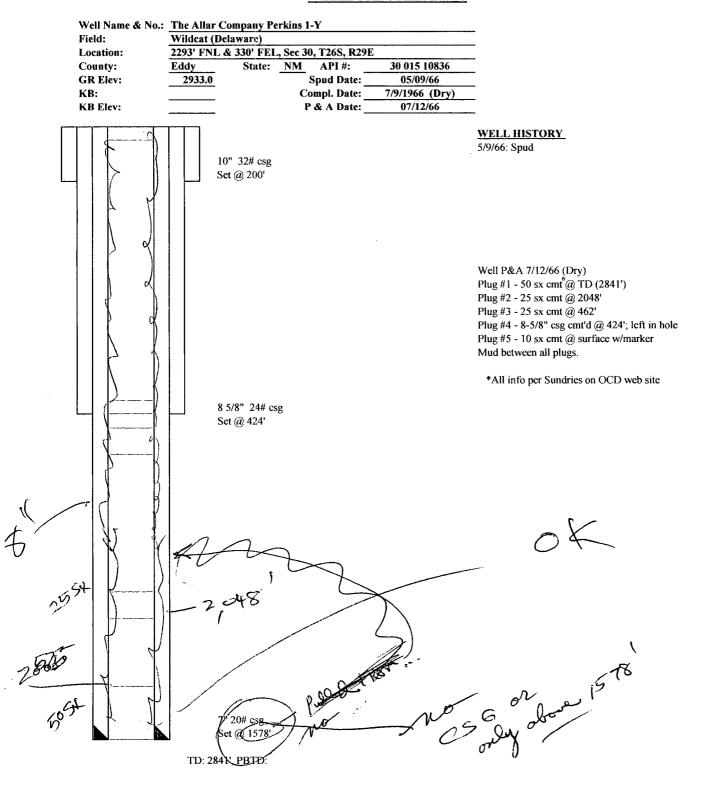

| <del>-</del>    |                                        | DATE _                                |                           |

# WELLBORE SCHEMATIC

Well Name & No.: The Allar Company Perkins 1 Wildcat Field: 2318' FNL & 330' FEL, Sec 30, T26S, R29E Location: 30 015 10780 County: Eddy State: NM API#: 04/04/66 GR Elev: 2933.0 Spud Date: 5/6/1966 (Dry) Compl. Date: KB: P & A Date: 05/27/66 KB Elev: WELL HISTORY 4/4/66: Spud Well P&A 5/27/66 (Dry)
Hole filled from TD to surf w/heavy mixed mud Skidded 25' north for new hole (1-Y) Ditch from new hole to slush pit over abandoned hole; cavings used to completely plug the hole Recovered 195' of 8-5/8" csg, leaving 200' in hole \*All info per Sundries on OCD web site 8 5/8" 24# csg Set @ 395'

TD: 395', PBTD:

## WELLBORE SCHEMATIC



OGX Resources, LLC Sec. 30, T26S, R29E Perkins Well #1: C-108 Application Filing Eddy County, New Mexico

New Mexico Oil Conservation Division:

Available geologic and engineering data have been examined and no evidence of open faults or hydrological connection between the disposal zone and any underground sources of drinking water has been found.

William E. Hardie, Geologist OGX Resources, LLC

Perkins C-108

P.O. BOX 98 MIDLAND, TX. 79702

# Martin Water Laboratories, Inc.

709 W. INDIANA MIDLAND, TEXAS 79701 FAX (432) 682-8819

PHONE (432) 683-4521 RESULT OF WATER ANALYSES 501-1 LABORATORY NO. 4-28-09 Mr. Jeff Birkenbach SAMPLE RECEIVED PO Box 2064, Midland, TX: 79702 5-1-09 RESULTS REPORTED\_ Tesuque #'1 COMPANY OGX Resources LEASE . Rock Spur FIELD OR POOL NM Eddy SECTION \_\_\_\_\