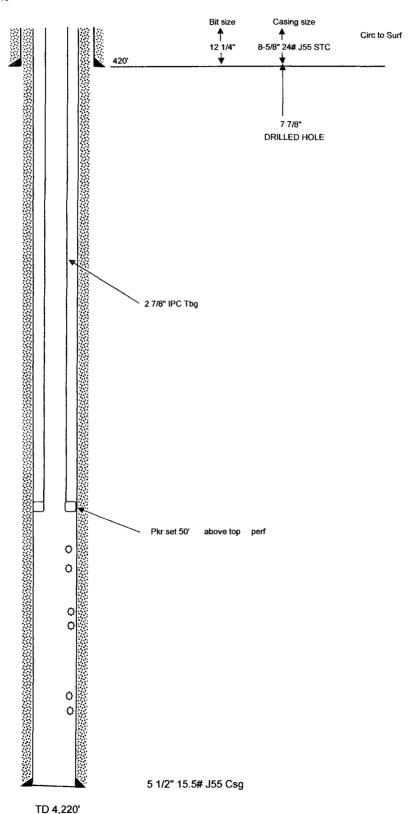

# INJECTION WELL DATA SHEET

| eal (if age eal eal))). | acker Setting Depth:2700′ +/(50′ above top perf) | Packer Other 1. Is If C. N. 2. N. 3. N. 3. N. | Type of Tubing/Casing Seal (if applicable):  Additional Data  This a new well drilled for injection?  To fine, for what purpose was the well originally drilled?  The latest of the Injection Formation.  The latest of the Injection Formation.  The latest of the Injection Formation. |
|-------------------------------------------------------------------------------------------------------------|--------------------------------------------------|-----------------------------------------------|------------------------------------------------------------------------------------------------------------------------------------------------------------------------------------------------------------------------------------------------------------------------------------------|
| þ¢                                                                                                          | β                                                | rhe                                           | Type of Tubing/Casing Seal (if applicable):  Additional Data  Additional Data  Sthis a new well drilled for injection?  Fno, for what purpose was the well originally drilled?  Delaware                                                                                                 |
|                                                                                                             |                                                  |                                               | s this a new well drilled for injection?  Fino, for what purpose was the well originally drilled?  Producer (was Dry Hole)                                                                                                                                                               |
|                                                                                                             |                                                  |                                               | s this a new well drilled for injection?  f no, for what purpose was the well originally drilled? Producer (was Dry Hole)                                                                                                                                                                |
|                                                                                                             |                                                  |                                               | f no, for what purpose was the well originally drilled? Producer (was Dry Hole)                                                                                                                                                                                                          |
|                                                                                                             |                                                  |                                               |                                                                                                                                                                                                                                                                                          |
|                                                                                                             |                                                  |                                               |                                                                                                                                                                                                                                                                                          |
|                                                                                                             |                                                  |                                               |                                                                                                                                                                                                                                                                                          |
|                                                                                                             |                                                  |                                               | Has the well ever been perforated in any other zone(s)? List all such perforated ntervals and give plugging detail, i.e. sacks of cement or plug(s) usedNo                                                                                                                               |
|                                                                                                             |                                                  |                                               | ive the name and depths of any oil or gas zones underlying or overlying the proposed njection zone in this area: N/A                                                                                                                                                                     |

# Section A:

- 1. Lease Name: Perkins, Well #1
- 2. Casing & Cement: Completion, Data Sheet w/wellbore attached
- 3. Tubing: 2 3/8" w/Baker AD-1 Tension packer set approx. 70-80' above top perforation @ 2750'.

# Section B:

- 1. Injection formation: Delaware Pool: Undesignated; Delaware
- Injection Interval: Delaware/Cherry Canyon formation from 2750-4230' Well currently P & A.
- 3. Original purpose of well: Drilled for production oil/gas.
- 4. No other perforated intervals.
- Next High oil/gas zone: none Next Lower oil/gas zone: Bone Springs 5200+
- IV. This is not an expansion of an existing project.
- V. Map attached with 2 mile radius
- VI. Tabulation of wells within I/2 mile radius attached, along with map.