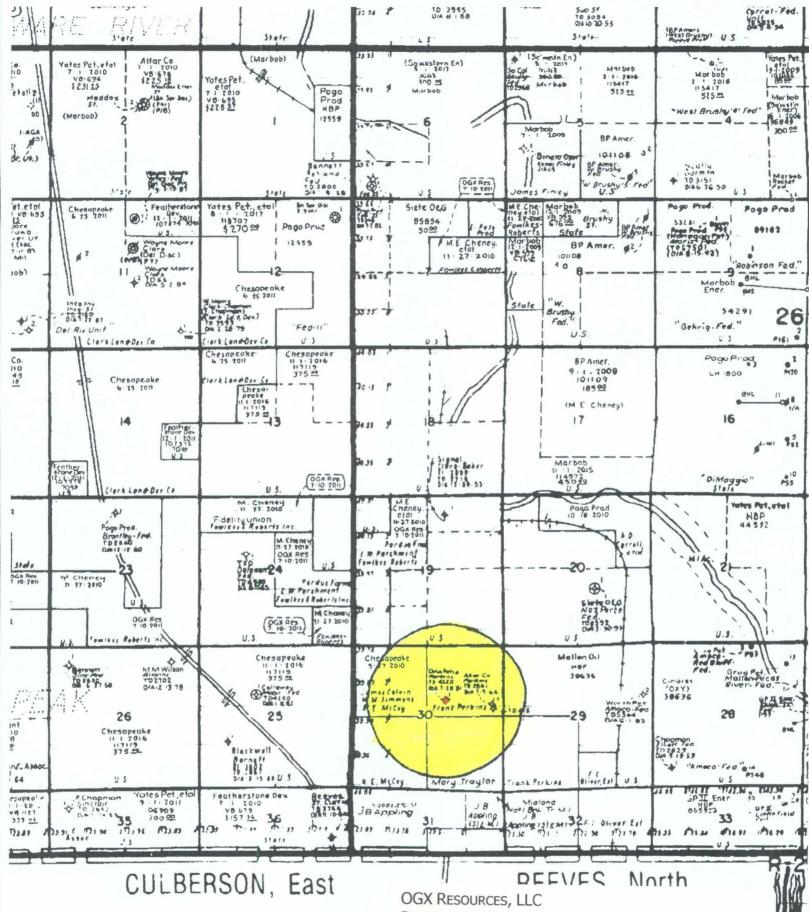

# Section B:

- 1. Injection formation: Delaware Pool: Undesignated; Delaware
- Injection Interval: Delaware/Cherry Canyon formation from 2750-4230' Well currently P & A.
- 3. Original purpose of well: Drilled for production oil/gas.
- 4. No other perforated intervals.
- Next High oil/gas zone: none Next Lower oil/gas zone: Bone Springs 5200+
- IV. This is not an expansion of an existing project.
- V. Map attached with 2 mile radius
- VI. Tabulation of wells within I/2 mile radius attached, along with map.

OGX Resources Perkins #1 SWD Sec. 30, T26S, R29E Eddy County, New Mexico