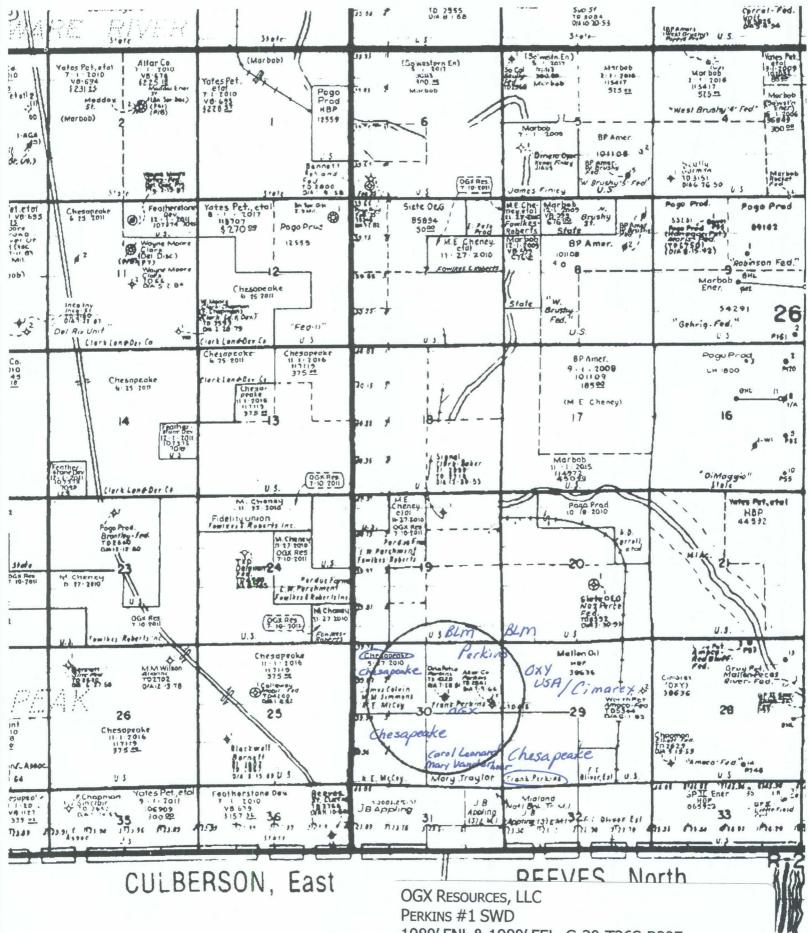

# **OGX Resources, LLC**

Perkins, Well #1 Section 30, T26S, R29E 1980' FNL & 1980' FEL Eddy County, New Mexico

# Section B:

- 1. Injection formation: Delaware Pool: Undesignated; Delaware
- Injection Interval: Delaware/Cherry Canyon formation from 2750-4230' Well currently P & A.
- 3. Original purpose of well: Drilled for production oil/gas.
- 4. No other perforated intervals.
- Next High oil/gas zone: none Next Lower oil/gas zone: Bone Springs 5200+
- IV. This is not an expansion of an existing project.
- V. Map attached with 2 mile radius
- VI. Tabulation of wells within I/2 mile radius attached, along with map.