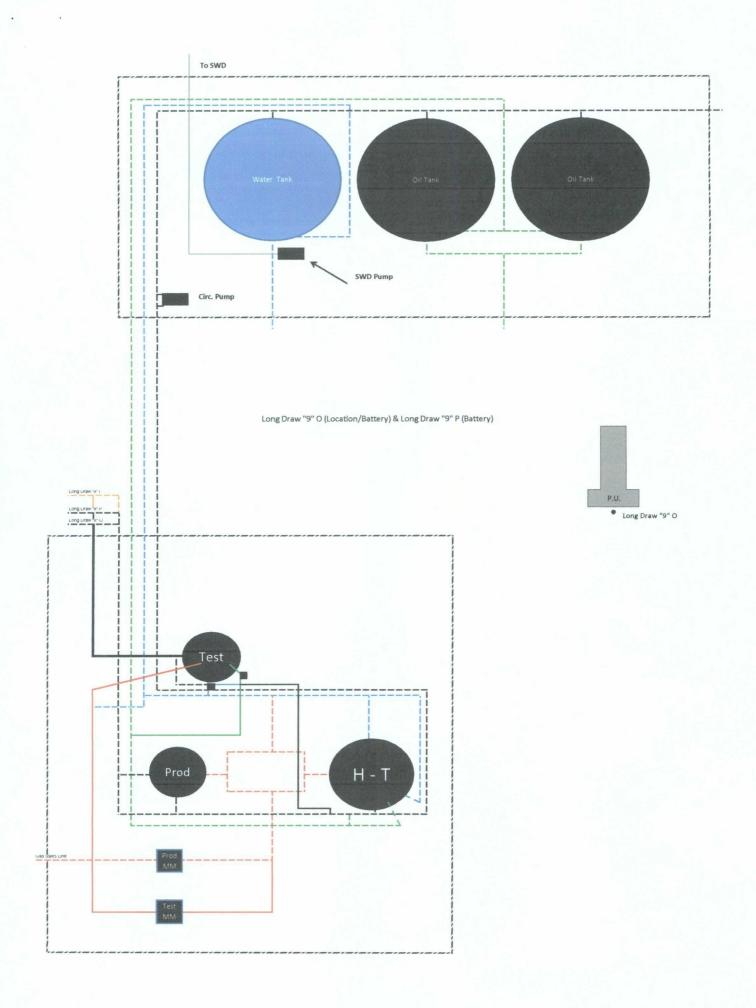

## **Testing Procedure**

This production facility is equipped with a testing header. At the header produced fluids (oil, water, and gas) enter the production facility. (Header is seen in picture #1).

At the header produced fluids may be sent to the testing vessel or the production vessel. Only one well will be sent to the testing vessel at a given time. The other wells that flow to this battery will be sent to the production vessel. The testing vessel is a 3 phase separator (seen in picture # 2) that will meter all phases prior to it commingling with other producing wells. The oil will flow thru the oil dump and pass thru an oil meter and be recorded. The water will pass thru the water dump and thru a water meter and be recorded. The gas will flow out the top of the separator and then thru a gas test meter and then be commingled with gas from the other wells at the production meter. Once the fluids leave the 3 phase separator and pass thru the meters the volume of oil, water, and gas has been determined.

All wells will be tested for a period of no less than 3 days per month to achieve the most accurate test information. In this case where there are only 3 wells being tested at this battery so each well will have approximately 10 - (24 hr well test) each month. Well test information is recorded in our auditable production system by the name of eVIN. Wells will be rotated in test and then into the production separators throughout there producing lives.

Allocation of oil, water, and gas production in a testing facility is very simple. At the end of the month the battery made a given amount of oil, water, and gas and all wells that flow to that battery have been tested. The well test will be used to determine each wells contribution to the entire batteries production and from that each well will get its percent of oil, water, and gas produced.