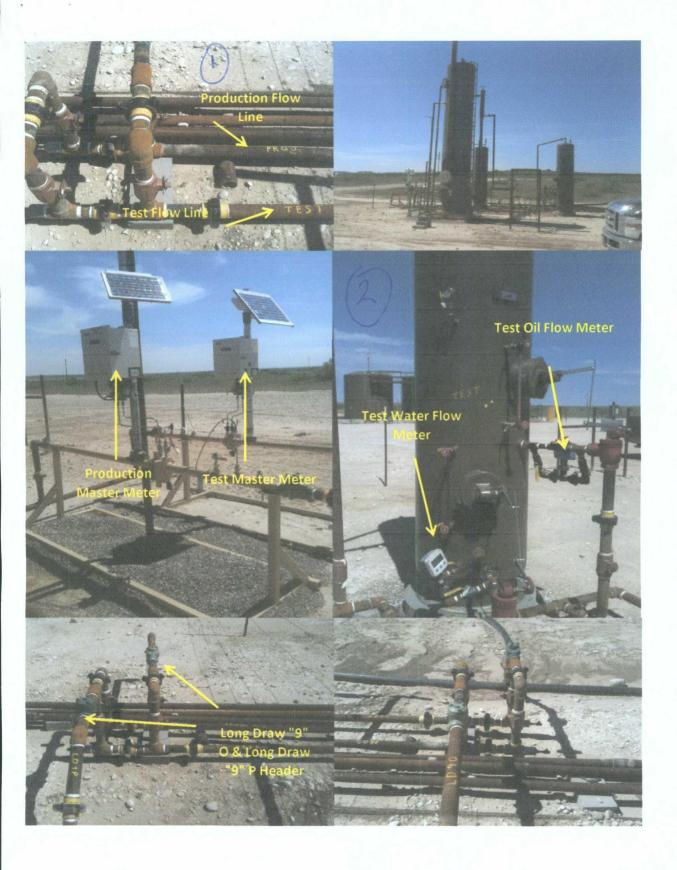

## **Testing Procedure**

This production facility is equipped with a testing header. At the header produced fluids (oil, water, and gas) enter the production facility. (Header is seen in picture #1).

At the header produced fluids may be sent to the testing vessel or the production vessel. Only one well will be sent to the testing vessel at a given time. The other wells that flow to this battery will be sent to the production vessel. The testing vessel is a 3 phase separator (seen in picture # 2) that will meter all phases prior to it commingling with other producing wells. The oil will flow thru the oil dump and pass thru an oil meter and be recorded. The water will pass thru the water dump and thru a water meter and be recorded. The gas will flow out the top of the separator and then thru a gas test meter and then be commingled with gas from the other wells at the production meter. Once the fluids leave the 3 phase separator and pass thru the meters the volume of oil, water, and gas has been determined.

All wells will be tested for a period of no less than 3 days per month to achieve the most accurate test information. In this case where there are only 3 wells being tested at this battery so each well will have approximately 10 - (24 hr well test) each month. Well test information is recorded in our auditable production system by the name of eVIN. Wells will be rotated in test and then into the production separators throughout there producing lives.

Allocation of oil, water, and gas production in a testing facility is very simple. At the end of the month the battery made a given amount of oil, water, and gas and all wells that flow to that battery have been tested. The well test will be used to determine each wells contribution to the entire batteries production and from that each well will get its percent of oil, water, and gas produced.