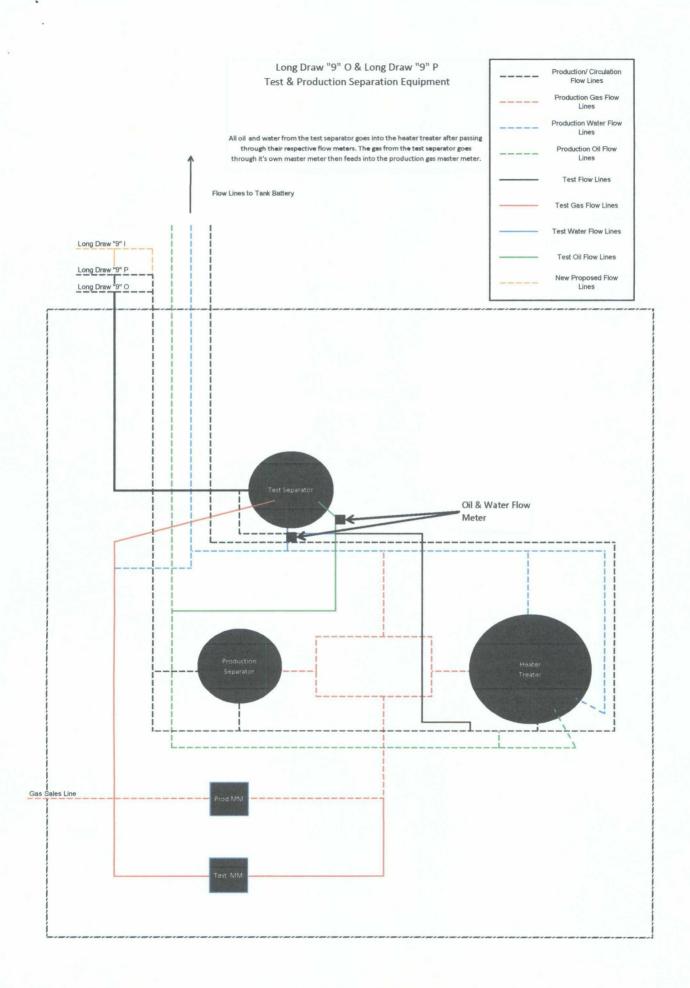

## **Testing Procedure**

This production facility is equipped with a testing header. At the header produced fluids (oil, water, and gas) enter the production facility. (Header is seen in picture #1).

At the header produced fluids may be sent to the testing vessel or the production vessel. Only one well will be sent to the testing vessel at a given time. The other wells that flow to this battery will be sent to the production vessel. The testing vessel is a 3 phase separator (seen in picture # 2) that will meter all phases prior to it commingling with other producing wells. The oil will flow thru the oil dump and pass thru an oil meter and be recorded. The water will pass thru the water dump and thru a water meter and be recorded. The gas will flow out the top of the separator and then thru a gas test meter and then be commingled with gas from the other wells at the production meter. Once the fluids leave the 3 phase separator and pass thru the meters the volume of oil, water, and gas has been determined.

All wells will be tested for a period of no less than 3 days per month to achieve the most accurate test information. In this case where there are only 3 wells being tested at this battery so each well will have approximately 10 - (24 hr well test) each month. Well test information is recorded in our auditable production system by the name of eVIN. Wells will be rotated in test and then into the production separators throughout there producing lives.

Allocation of oil, water, and gas production in a testing facility is very simple. At the end of the month the battery made a given amount of oil, water, and gas and all wells that flow to that battery have been tested. The well test will be used to determine each wells contribution to the entire batteries production and from that each well will get its percent of oil, water, and gas produced.