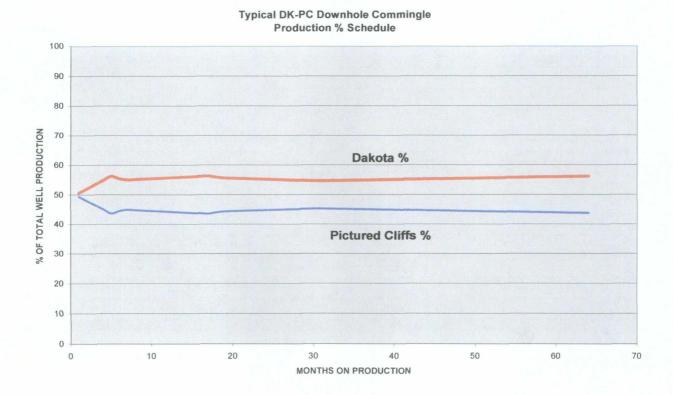

The allocation of production will be calculated as follows. The two zones have been producing separately for almost 6 years. The attached unit type curve constructed for each zone will then be fitted to the 6 year production test data for each zone. The resulting curve will be used to forecast future monthly production rates for the life of each zone. The zones will then be commingled at the surface. Monthly production will then be allocated to each zone based on the ratio of the forecast production rates for each zone for that month.

For example, if in any given future month, the DK was forecast from its type curve to make 750 MCF/D, and the PC was forecast from its type curve to make 250 MCF/D, then the actual commingled production for that month would be allocated 75% to the DK and 25% to the PC. Allocations will change monthly (although the month-to-month changes will be relatively small).

This allocation method is required because production from the two zones decline differently as evidenced by their type curves. A constant percentage allocation would not be adequate because ownership differs in the two zones.