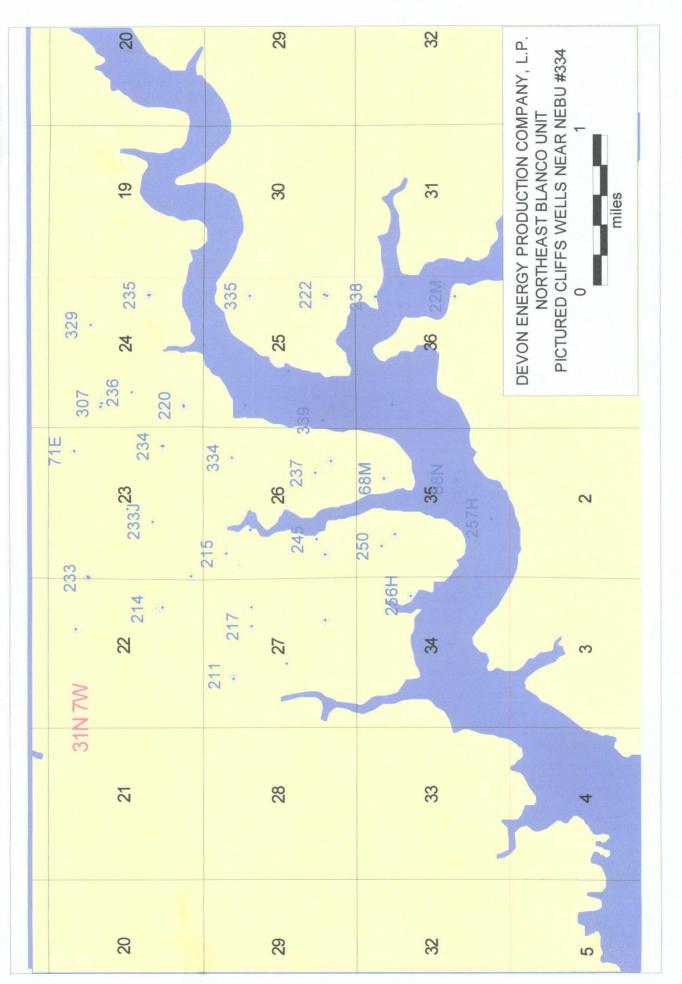

RE: Application for Surface Commingling

Northeast Blanco Unit #334 – API#: 30-045-32297 Unit Letter "A" Section 26 T31N R07W San Juan County, New Mexico

Dear Mr. Jones:

Devon Energy Production Company, L.P. would like to surface commingle the existing Basin Dakota (71599) interval with the existing South Los Pinos Fruitland Sand Pictured Cliffs (80690) interval in the referenced well. Both the Dakota and Pictured Cliffs sides of this gas well were completed on 7/15/04 and were 1<sup>st</sup> delivered in July 2004. The initial rates of this dual completed well were about 610 MCF/D for the Dakota and about 640 MCF/D for the Pictured Cliffs. Their current rates are down to about 180 MCF/D and 100 MCF/D, respectively. Attached is the C-103 along with the necessary supporting data.