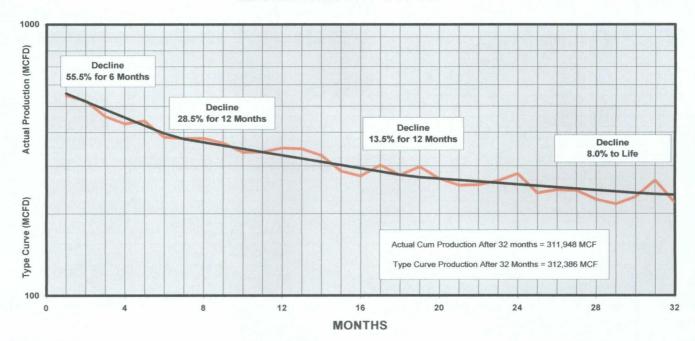

The allocation of production will be calculated as follows. The two zones have been producing separately for almost 6 years. The attached unit type curve constructed for each zone will then be fitted to the 6 year production test data for each zone. The resulting curve will be used to forecast future monthly production rates for the life of each zone. The zones will then be commingled at the surface. Monthly production will then be allocated to each zone based on the ratio of the forecast production rates for each zone for that month.

This allocation method is required because production from the two zones decline differently as evidenced by their type curves. A constant percentage allocation would not be adequate because ownership differs in the two zones.