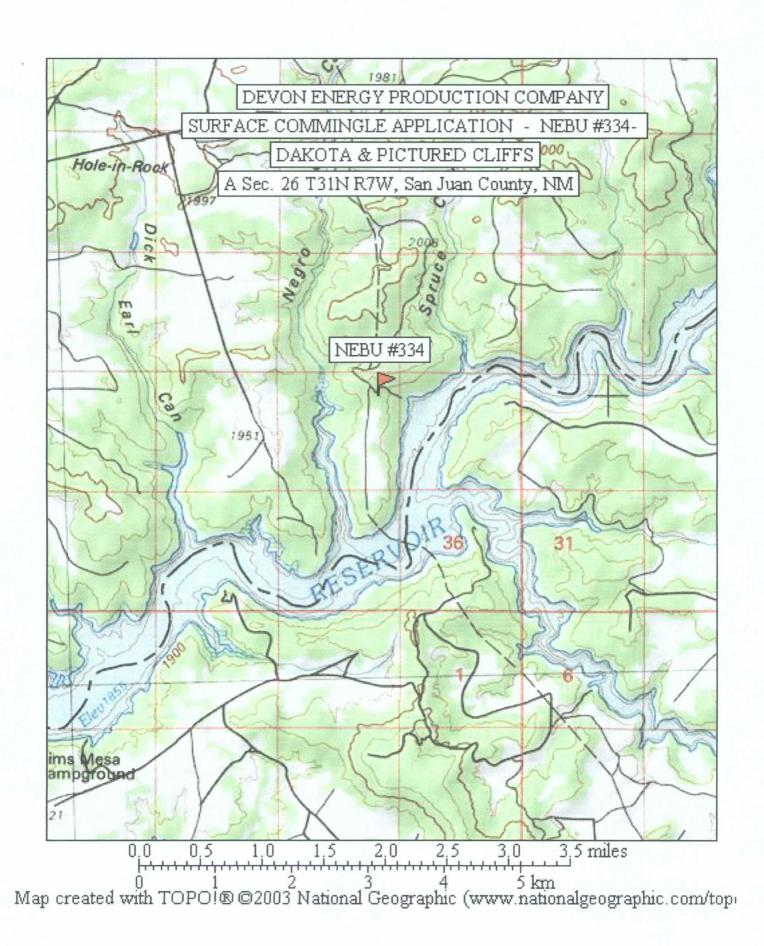

RE: Application for Surface Commingling

Northeast Blanco Unit #334 – API#: 30-045-32297 Unit Letter "A" Section 26 T31N R07W San Juan County, New Mexico

Dear Mr. Jones:

Devon Energy Production Company, L.P. would like to surface commingle the existing Basin Dakota (71599) interval with the existing South Los Pinos Fruitland Sand Pictured Cliffs (80690) interval in the referenced well. Both the Dakota and Pictured Cliffs sides of this gas well were completed on 7/15/04 and were 1<sup>st</sup> delivered in July 2004. The initial rates of this dual completed well were about 610 MCF/D for the Dakota and about 640 MCF/D for the Pictured Cliffs. Their current rates are down to about 180 MCF/D and 100 MCF/D, respectively. Attached is the C-103 along with the necessary supporting data.