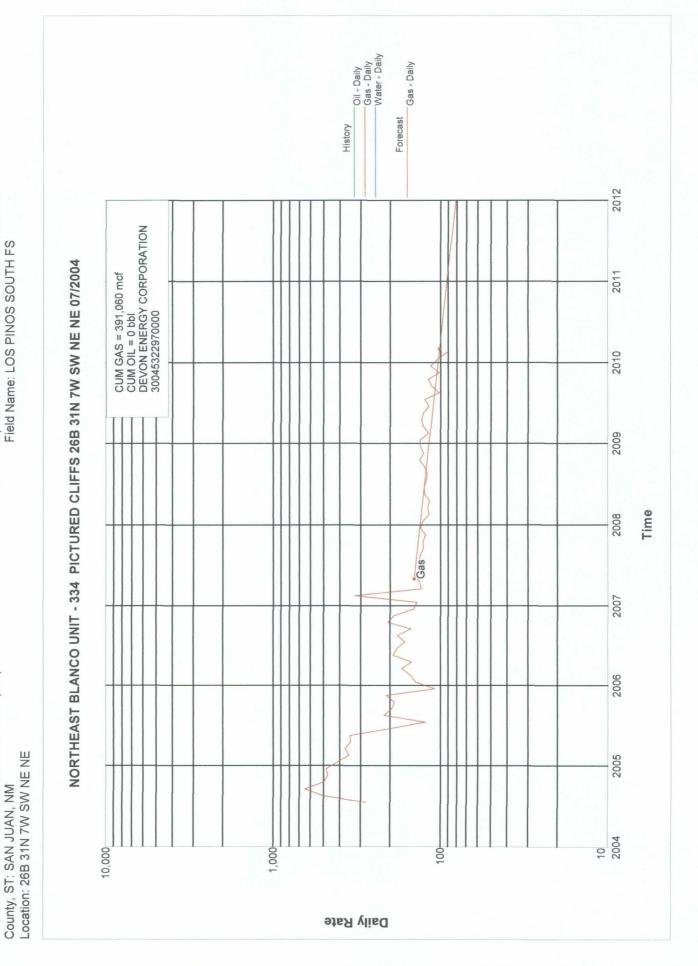

RE: Application for Surface Commingling

Northeast Blanco Unit #334 – API#: 30-045-32297 Unit Letter "A" Section 26 T31N R07W San Juan County, New Mexico

Dear Mr. Jones:

Devon Energy Production Company, L.P. would like to surface commingle the existing Basin Dakota (71599) interval with the existing South Los Pinos Fruitland Sand Pictured Cliffs (80690) interval in the referenced well. Both the Dakota and Pictured Cliffs sides of this gas well were completed on 7/15/04 and were 1<sup>st</sup> delivered in July 2004. The initial rates of this dual completed well were about 610 MCF/D for the Dakota and about 640 MCF/D for the Pictured Cliffs. Their current rates are down to about 180 MCF/D and 100 MCF/D, respectively. Attached is the C-103 along with the necessary supporting data.

The allocation of production will be calculated as follows. The two zones have been producing separately for almost 6 years. The attached unit type curve constructed for each zone will then be fitted to the 6 year production test data for each zone. The resulting curve will be used to forecast future monthly production rates for the life of each zone. The zones will then be commingled at the surface. Monthly production will then be allocated to each zone based on the ratio of the forecast production rates for each zone for that month.

For example, if in any given future month, the DK was forecast from its type curve to make 750 MCF/D, and the PC was forecast from its type curve to make 250 MCF/D, then the actual commingled production for that month would be allocated 75% to the DK and 25% to the PC. Allocations will change monthly (although the month-to-month changes will be relatively small).

This allocation method is required because production from the two zones decline differently as evidenced by their type curves. A constant percentage allocation would not be adequate because ownership differs in the two zones.