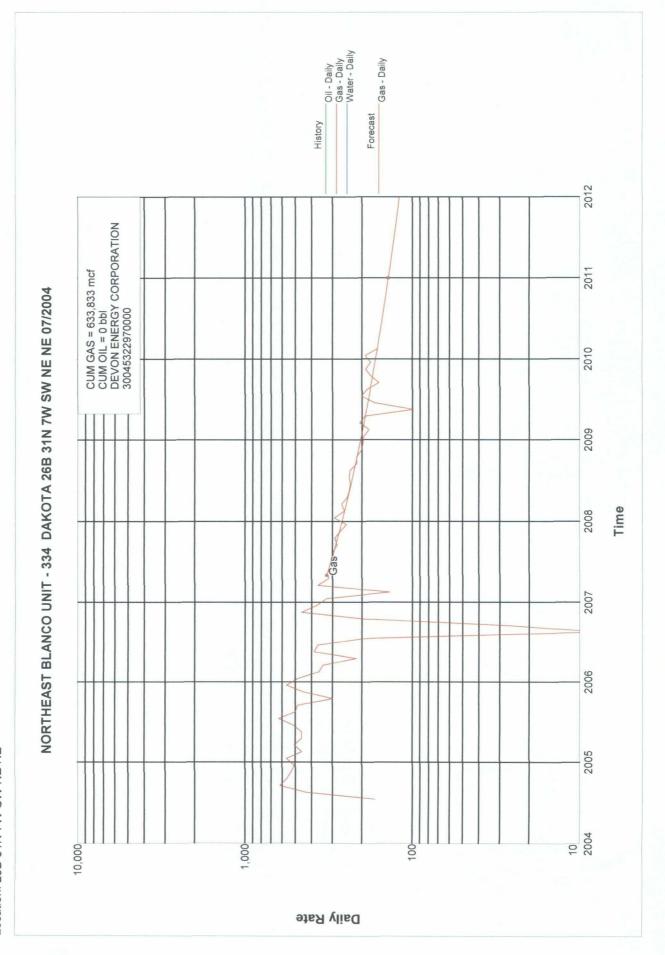

RE: Application for Surface Commingling

Northeast Blanco Unit #334 – API#: 30-045-32297 Unit Letter "A" Section 26 T31N R07W San Juan County, New Mexico

Dear Mr. Jones:

Devon Energy Production Company, L.P. would like to surface commingle the existing Basin Dakota (71599) interval with the existing South Los Pinos Fruitland Sand Pictured Cliffs (80690) interval in the referenced well. Both the Dakota and Pictured Cliffs sides of this gas well were completed on 7/15/04 and were 1<sup>st</sup> delivered in July 2004. The initial rates of this dual completed well were about 610 MCF/D for the Dakota and about 640 MCF/D for the Pictured Cliffs. Their current rates are down to about 180 MCF/D and 100 MCF/D, respectively. Attached is the C-103 along with the necessary supporting data.

The allocation of production will be calculated as follows. The two zones have been producing separately for almost 6 years. The attached unit type curve constructed for each zone will then be fitted to the 6 year production test data for each zone. The resulting curve will be used to forecast future monthly production rates for the life of each zone. The zones will then be commingled at the surface. Monthly production will then be allocated to each zone based on the ratio of the forecast production rates for each zone for that month.

For example, if in any given future month, the DK was forecast from its type curve to make 750 MCF/D, and the PC was forecast from its type curve to make 250 MCF/D, then the actual commingled production for that month would be allocated 75% to the DK and 25% to the PC. Allocations will change monthly (although the month-to-month changes will be relatively small).

This allocation method is required because production from the two zones decline differently as evidenced by their type curves. A constant percentage allocation would not be adequate because ownership differs in the two zones.