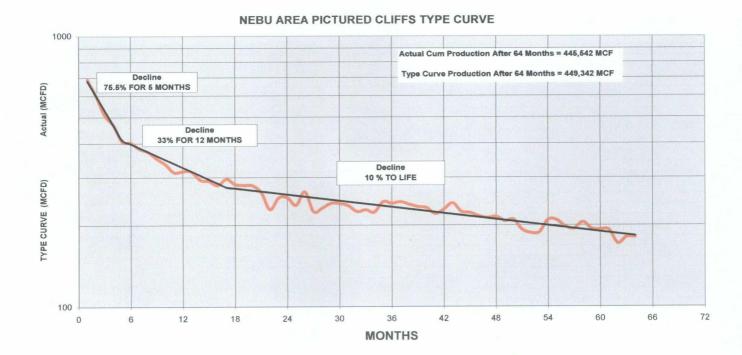

The allocation of production will be calculated as follows. The two zones have been producing separately for almost 6 years. The attached unit type curve constructed for each zone will then be fitted to the 6 year production test data for each zone. The resulting curve will be used to forecast future monthly production rates for the life of each zone. The zones will then be commingled at the surface. Monthly production will then be allocated to each zone based on the ratio of the forecast production rates for each zone for that month.

This allocation method is required because production from the two zones decline differently as evidenced by their type curves. A constant percentage allocation would not be adequate because ownership differs in the two zones.