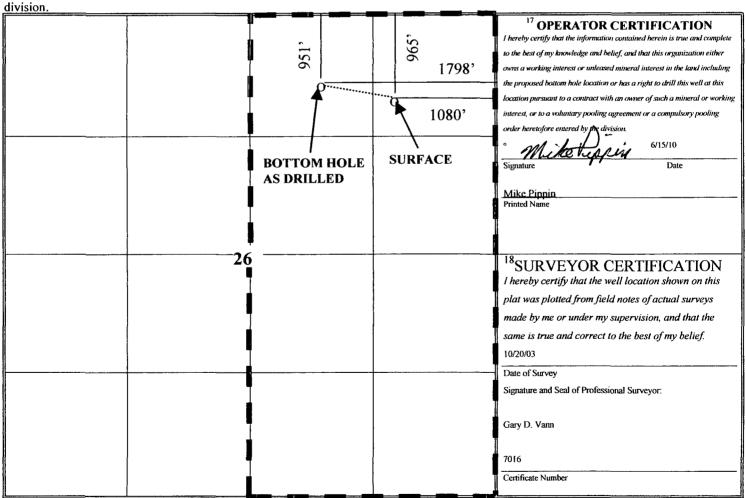

RE: Application for Surface Commingling

Northeast Blanco Unit #334 – API#: 30-045-32297 Unit Letter "A" Section 26 T31N R07W San Juan County, New Mexico

Dear Mr. Jones:

Devon Energy Production Company, L.P. would like to surface commingle the existing Basin Dakota (71599) interval with the existing South Los Pinos Fruitland Sand Pictured Cliffs (80690) interval in the referenced well. Both the Dakota and Pictured Cliffs sides of this gas well were completed on 7/15/04 and were 1<sup>st</sup> delivered in July 2004. The initial rates of this dual completed well were about 610 MCF/D for the Dakota and about 640 MCF/D for the Pictured Cliffs. Their current rates are down to about 180 MCF/D and 100 MCF/D, respectively. Attached is the C-103 along with the necessary supporting data.