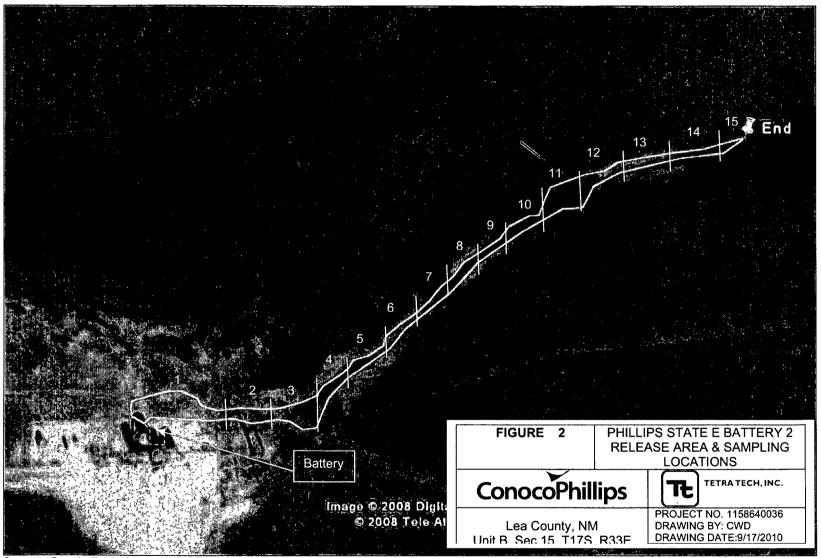

#### **Actions**

Tetra Tech performed the following activities at the Phillips State E Battery 2:

- Beginning at excavation cell 15 and southwest toward the battery (Figure 2), soil was excavated to a depth of approximately 2 to 3 feet or until the BTEX concentrations were below the NMOCD action level of 100 ppm on a photo-ionization detector (PID). Random north and south sidewalls and floor excavation samples (cells 2-15) were submitted to a laboratory for analyses. The soil samples were analyzed for chloride (Method 300.0A), TPH<sub>DRO-GRO</sub> (Method 8015) and BTEX (Method 8021B) to confirm that these constituents have been removed to concentrations below remediation guidelines.
- In excavation Cell 1, the affected soil was excavated to a depth of approximately 4 to 5 feet. The remaining soil in the excavation was slightly domed (1 foot higher than the sides). The slight doming of the soil beneath a "liner" material will promote lateral drainage off of the geo-membrane after placement. The dome was hand groomed by removing any large sticks and smoothing the surface. A one foot deep anchor trench was constructed around the inside perimeter of the excavation and a 40-mil medium density polyethylene geo-membrane was installed over the domed area. The membrane was cut to fit into the perimeter trench and native soil was backfilled around the perimeter to hold the geo-membrane in-place. Native soil with no debris was backfilled over the membrane to meet surrounding surface grades.
- Inside the battery area (Figure 3), affected soil was excavated by hand to a depth of approximately 1 foot. Hand digging was necessary owing to the numerous piping and electrical wires in the area.
- The excavated soil was hauled to a State approved disposal location.

Mr. Larry Johnson July 19, 2010 Page 3

Laboratory analyses of soil remaining inside the tank battery area is above NMOCD recommended remediation limits for TPH (Table 1; Appendix). Benzene and Total BTEX concentrations are below recommended limits.

Confirmation laboratory analyses of soils remaining below the buried water deflection structure (excavation Cell 1) are below NMOCD recommended remediation limits for TPH, benzene and Total BTEX (Table 1, Appendix). The chloride concentration below the buried water deflection structure is 2,340 mg/Kg. Advancement of the west wall excavation was halted owing to underground piping and electrical wiring safety concerns. Chloride concentration on the west wall was 1,860 mg/Kg, while TPH, benzene, and BTEX were below the recommended remediation limits.