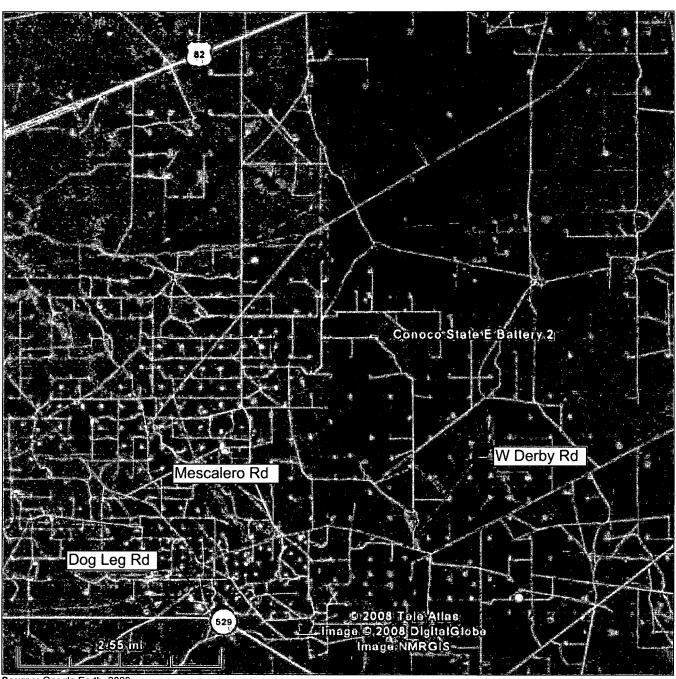

RE:

Phillips State E Battery 2 Lea County, New Mexico Unit B, Sec. 15, T17S, R33E Request for Closure Report NMOCD 1RP 2584

Dear Mr. Johnson:

On behalf of ConocoPhillips, Tetra Tech submits this request for closure report describing remediated conditions at a 142 barrel crude oil release at ConocoPhillips' Phillips State E Battery 2 site (Figure 1; Site). The Site is located immediately above the Mescalero Ridge, approximately 7.5 miles northeast of the ConocoPhillips MCA Unit office in Lea County, New Mexico (32.83988°N, 103.64696°W).