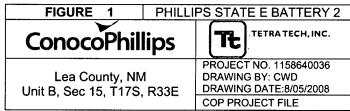

#### **Actions**

Tetra Tech performed the following activities at the Phillips State E Battery 2:

- Beginning at excavation cell 15 and southwest toward the battery (Figure 2), soil was excavated to a depth of approximately 2 to 3 feet or until the BTEX concentrations were below the NMOCD action level of 100 ppm on a photo-ionization detector (PID). Random north and south sidewalls and floor excavation samples (cells 2-15) were submitted to a laboratory for analyses. The soil samples were analyzed for chloride (Method 300.0A), TPH<sub>DRO-GRO</sub> (Method 8015) and BTEX (Method 8021B) to confirm that these constituents have been removed to concentrations below remediation guidelines.
- In excavation Cell 1, the affected soil was excavated to a depth of approximately 4 to 5 feet. The remaining soil in the excavation was slightly domed (1 foot higher than the sides). The slight doming of the soil beneath a "liner" material will promote lateral drainage off of the geo-membrane after placement. The dome was hand groomed by removing any large sticks and smoothing the surface. A one foot deep anchor trench was constructed around the inside perimeter of the excavation and a 40-mil medium density polyethylene geo-membrane was installed over the domed area. The membrane was cut to fit into the perimeter trench and native soil was backfilled around the perimeter to hold the geo-membrane in-place. Native soil with no debris was backfilled over the membrane to meet surrounding surface grades.
- Inside the battery area (Figure 3), affected soil was excavated by hand to a depth of approximately 1 foot. Hand digging was necessary owing to the numerous piping and electrical wires in the area.
- The excavated soil was hauled to a State approved disposal location.