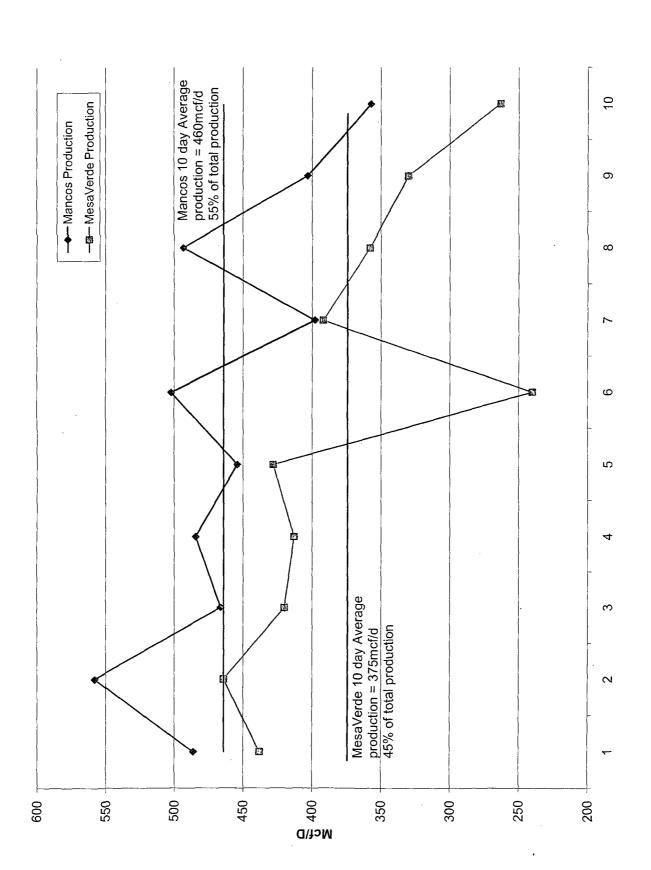

Initial 10 day production from Green completion of Jaeco 28-3 21 #1:

Total Production = 8347mcf
Total MesaVerde Production = 3746mcf
Total Mancos Production = 4601mcf

MV allocation = MV prod/Total prod = 3746Mcf/8347Mcf = 45%

MC allocation = MC prod/Total prod = 4601Mcf/8347Mcf = 55%