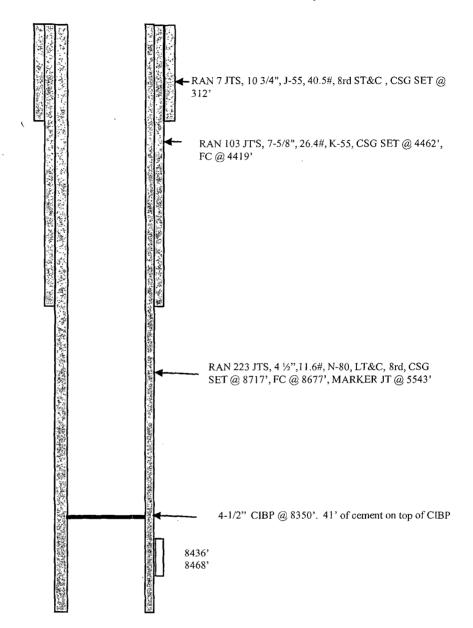

## JAECO-WPX 28-3 20 #011 Blanco MV, Basin DK, Basin MC

Spud Date: 3/20/2010

Location:

1715' FNL & 770' FEL Section 20(H), T28N, R3W Rio Arriba, NM

Elevation: 7237' GR API #: 30-039-30596

| <u>Tops</u>   | <u>Depth</u> |
|---------------|--------------|
| Cliff House   | 5882'        |
| Point Lookout | 6210'        |
| Mancos        | 6611'        |
| Graneros      | 8253'        |
| Dakota        | 8406'        |

<u>Lower DK</u> 8436' - 8468' (30, 0.34" holes) Holes not fraced.

TD @ 8720' PBTD @ 8309'

| HOLE SIZE | CASING         | CEMENT   | CU. FT.     | CMT TOP     |
|-----------|----------------|----------|-------------|-------------|
| 14-3/4"   | 10 3/4", 40.5# | 200 s xs | 360 cu.ft.  | surface     |
| 9 7/8"    | 7 5/8", 26.4#  | 735 s xs | 1852 cu.ft. | surface     |
| 6 3/4"    | 4-1/2", 11.6#, | 600 s xs | 840 cu.ft.  | 4340' (CBL) |