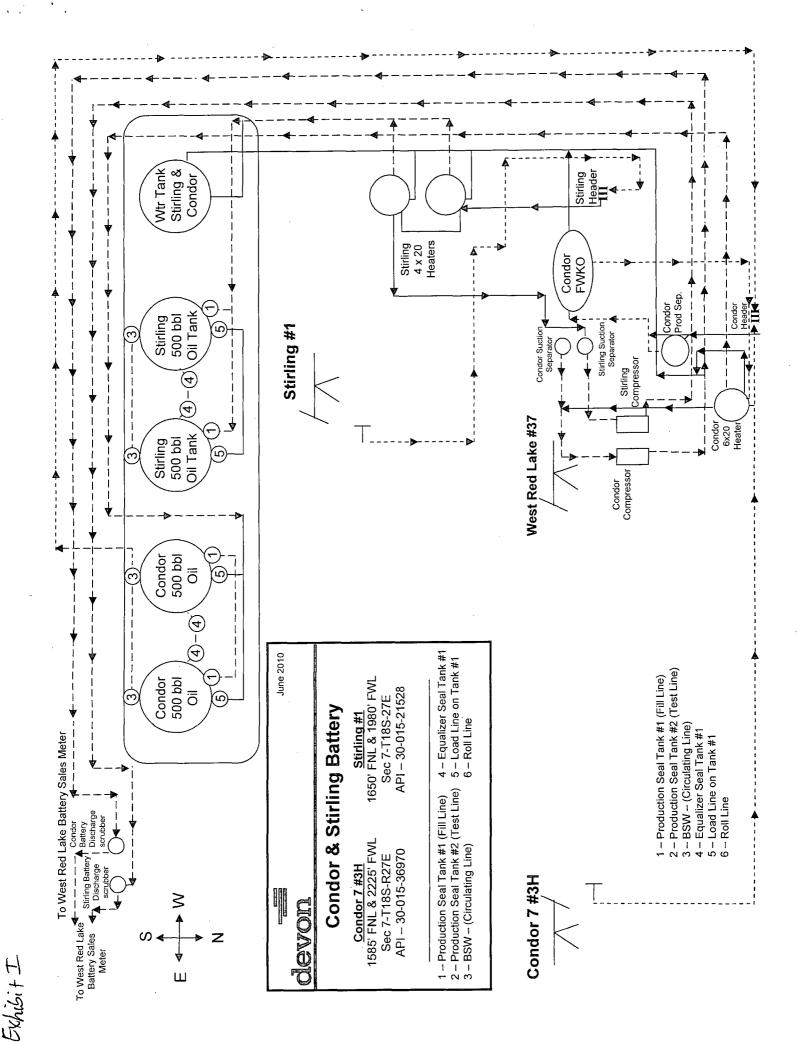

Exhibit I is a schematic, which shows the equipment that will be utilized to determine well production. A map (Exhibit II) is enclosed that shows the location of the well, battery, and the boundaries of both leases.

### (E) ADDITIONAL INFORMATION (for all application types) Please attach sheets with the following information

A schematic diagram of facility, including legal location. (1)

A plat with lease boundaries showing all well and facility locations. Include lease numbers if Federal or State lands are involved. (2)