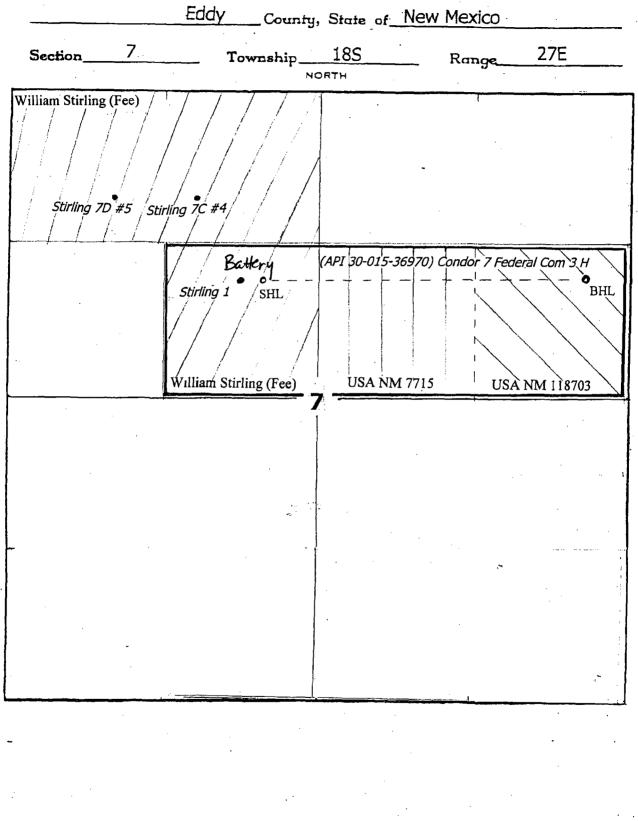

Devon Energy Production Company, LP requests approval for off lease storage and measurement of hydrocarbon production from the Condor 7 Federal Com 3H well located at a surface location of 1585' FNL 2225' FWL 7-185-27E Stirling Fee lease and a bottom hole location of 1650' FNL 330' FEL 7-185-27E USA lease NM118703 . The battery for storage and measurement is located on the Stirling Fee lease in the SE/4 of the NW/4 of Section 7, Township 18 South, Range 26 East. A Federal Communitization Agreement covering the SE/4 NW/4 and the S/2 of the NE/4 of Section 7 is pending completion of the well.

Exhibit I is a schematic, which shows the equipment that will be utilized to determine well production. A map (Exhibit II) is enclosed that shows the location of the well, battery, and the boundaries of both leases.

Condor 7 Federal Com 3H (API # 30-015-36970) Pool # 51120, Red Lake; Glorieta-Yeso (Oil): Fee lease: Stirling covering N/2 of the NW/4 and the SE/4 NW/4 of Section 7 T18S R27E and Federal Oil and Gas Leases: USA NM 7715 covering the SW/4 NE/4 of Section 7 T18S R27E and USA NM 118703 covering the SE/4 NE/4 of Section 7 T18S R27E. A Federal Communitization Agreement covering the SE/4 NW/4 and the S/2 of the NE/4 of Section 7 is pending completion of the well.