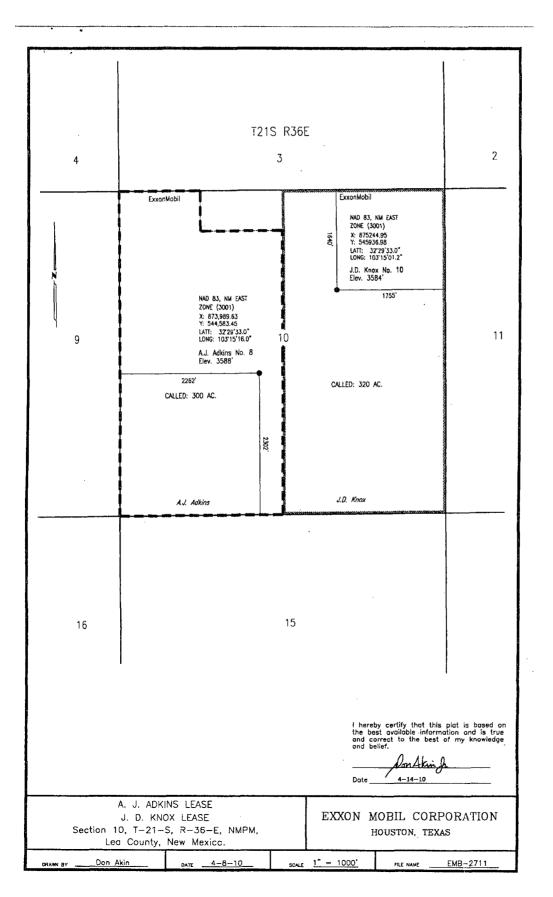

Lease/Well: A. J. Adkins 8

API: 30-025-20700

Lease/Well: John D. Knox 10

API: 30-025-20331

Pool: Oil Center Blinebry Lea County, New Mexico

To Whom It May Concern:

Exxon Mobil Corporation requests administrative approval for the attached exception allowing diverse ownership surface commingling for the above two mentioned wells.

Lease Names, Well Numbers & API Numbers

Plat with both leases & wells

Lease Flow Diagram of the Adkins Facility

Working and Interest Owners List with Attestment Statement

cc: District 1

| Submit I Copy To Appropriate District Office District I                                                      | State of New Mexico Energy, Minerals and Natural Resources |                              |                     | Form C-103<br>October 13, 2009         |                             |  |  |
|--------------------------------------------------------------------------------------------------------------|------------------------------------------------------------|------------------------------|---------------------|----------------------------------------|-----------------------------|--|--|
| 1625 N. French Dr., Hobbs, NM 88240                                                                          | Energy, removate and realization areas                     |                              |                     | WELL API NO.                           |                             |  |  |
| <u>District II</u><br>1301 W. Grand Ave., Artesia, NM 88210                                                  | OIL CONSERVATION DIVISION                                  |                              |                     | "SEE LINE 13 BELOW"                    |                             |  |  |
| District III                                                                                                 | 1220 South St. Francis Dr.                                 |                              |                     | 5. Indicate Type of Lease              |                             |  |  |
| 1000 Rio Brazos Rd., Aztec, NM 87410                                                                         | Santa Fe, NM 87505                                         |                              |                     | STATE FEE 6. State Oil & Gas Lease No. |                             |  |  |
| District IV<br>1220 S. St. Francis Dr., Santa Fe, NM<br>87505                                                | Sunta                                                      | <b>0</b> , 1111 0            | 7303                | 6. State Off & G                       |                             |  |  |
| SUNDRY NOT<br>(DO NOT USE THIS FORM FOR PROPO<br>DIFFERENT RESERVOIR. USE "APPLI                             | 7. Lease Name or Unit Agreement Name "SEE LINE 13 BELOW"   |                              |                     |                                        |                             |  |  |
| PROPOSALS.)  1. Type of Well: Oil Well                                                                       | 8. Well Number "SEE LINE 13 BELOW"                         |                              |                     |                                        |                             |  |  |
| 2. Name of Operator EXXON MOBIL CORPORAT                                                                     | 9. OGRID Number <b>007673</b>                              |                              |                     |                                        |                             |  |  |
| 3. Address of Operator POBOX 4358; HOUSTON, T.                                                               | 10. Pool name or Wildcat OIL CENTER BLINEBRY (17496)       |                              |                     |                                        |                             |  |  |
| 4. Well Location                                                                                             |                                                            |                              |                     | <u> </u>                               | 4                           |  |  |
| Unit Letter " SEE LINE                                                                                       | 13. BELOW":                                                | feet fro                     | m the               | line and                               | feet from the               |  |  |
| line                                                                                                         |                                                            |                              |                     |                                        |                             |  |  |
| Section 10                                                                                                   | Township 2                                                 |                              |                     | NMPM                                   | County LEA                  |  |  |
|                                                                                                              | 11. Elevation (Bnow Wi                                     | ————                         | , MXD, M1, ON, etc  | .)                                     | W. 24                       |  |  |
| 12. Check A                                                                                                  | Appropriate Box to In                                      | dicate N                     | lature of Notice.   | Report or Other                        | r Data                      |  |  |
|                                                                                                              |                                                            |                              | ,                   | •                                      |                             |  |  |
| NOTICE OF IN PERFORM REMEDIAL WORK                                                                           | BSEQUENT RE                                                | EPORT OF:  ALTERING CASING □ |                     |                                        |                             |  |  |
| TEMPORARILY ABANDON                                                                                          | PLUG AND ABANDON<br>CHANGE PLANS                           |                              | REMEDIAL WOR        | RK ∐<br>RILLING OPNS.□                 | P AND A                     |  |  |
| PULL OR ALTER CASING                                                                                         | MULTIPLE COMPL                                             |                              | CASING/CEMEN        | <del></del> -                          | r AND A                     |  |  |
| DOWNHOLE COMMINGLE                                                                                           | MOETH EE GOIM E                                            |                              | O/ (OII VO/ OEIVIE) |                                        |                             |  |  |
| _                                                                                                            |                                                            |                              |                     |                                        | _                           |  |  |
| OTHER: SURFACE COMM                                                                                          |                                                            |                              | OTHER:              | 1                                      |                             |  |  |
| <ol> <li>Describe proposed or comp<br/>of starting any proposed we<br/>proposed completion or rec</li> </ol> | ork). SEE RULE 19.15.7.                                    |                              |                     |                                        |                             |  |  |
| Operator respectfully requests Su                                                                            | rface Commingling App                                      | roval for                    | the following 2 we  | ells:                                  |                             |  |  |
| A.J. Adkins 8, API: 30-025-20700,<br>K, 2302 FSL & 2262 FWL.                                                 | which is located in Sect                                   | ion 10, T2                   | 21S, R36E NMPM      | within Lea Count                       | y. This well is Unit Letter |  |  |
| John D. Knox 10, API: 30-025-203<br>Letter G, 1640 FNL & 1755 FEL.                                           | 31, which is located in S                                  | ection 10                    | , T21S, R36E NM     | PM within Lea Co                       | unty. This well is Unit     |  |  |
| Operator plans to allocate production based on periodic well tests.                                          |                                                            |                              |                     |                                        |                             |  |  |
|                                                                                                              |                                                            |                              |                     |                                        |                             |  |  |
|                                                                                                              | <del></del>                                                |                              |                     |                                        |                             |  |  |
| Spud Date:                                                                                                   | Rig F                                                      | Release Da                   | ate:                |                                        |                             |  |  |
|                                                                                                              |                                                            |                              |                     | <u> </u>                               |                             |  |  |
| I hereby certify that the information                                                                        | above is true and complet                                  | te to the b                  | est of my knowledg  | re and belief                          |                             |  |  |
|                                                                                                              |                                                            |                              | out of my fallowing | ,o and conci.                          |                             |  |  |
| SIGNATURE                                                                                                    | TITI                                                       | LE <u>REGU</u>               | JLATORY SPECIA      | ALIST DAT                              | TE_07/01/2010               |  |  |
| Type or print name Roy L. Springfie For State Use Only                                                       | /<br>eld E-mail address:                                   | roy.l.spri                   | ngfield@exxonmo     | bil.com PHONE: 2                       | 81-654-1932                 |  |  |
|                                                                                                              |                                                            | Г                            |                     | <del>-</del>                           | A COLO                      |  |  |
| APPROVED BY:  Conditions of Approval (if any):                                                               | TITL                                                       | .L                           |                     | DA                                     | ATE                         |  |  |

## Lease Names:

A. J. Adkins

John D. Knox

## Lease and Well Numbers:

A. J. Adkins 8, API No. 30-025-20700

John D Knox 10, API No. 30-025-20331

BARBARA J MOSS 230 HILLVIEW DR SAN ANTONIO, TX. 78209

LAWRENCE A. BECK P O BOX 6749 SAN ANTONIO, TX. 78209-0749