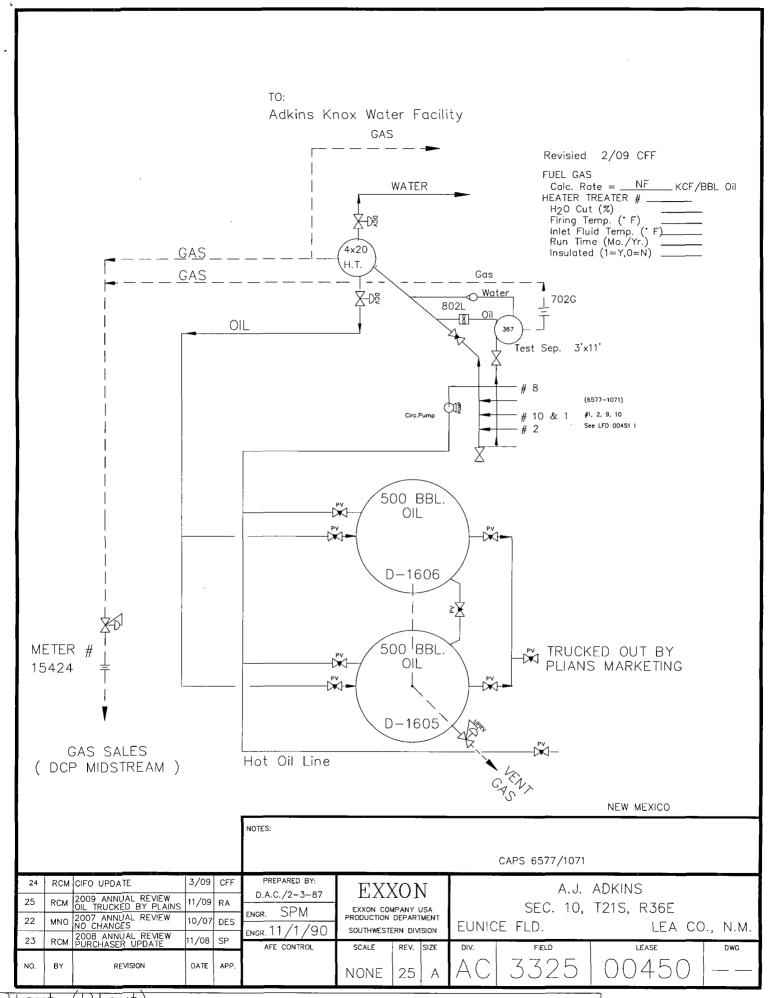

Lease Names, Well Numbers & API Numbers

Plat with both leases & wells

Lease Flow Diagram of the Adkins Facility

Working and Interest Owners List with Attestment Statement

cc: District 1

| Submit I Copy To Appropriate District Office District I                                                      | State of New Mexico Energy, Minerals and Natural Resources |                              |                     | Form C-103<br>October 13, 2009         |                             |  |  |
|--------------------------------------------------------------------------------------------------------------|------------------------------------------------------------|------------------------------|---------------------|----------------------------------------|-----------------------------|--|--|
| 1625 N. French Dr., Hobbs, NM 88240                                                                          | Energy, removate and realization areas                     |                              |                     | WELL API NO.                           |                             |  |  |
| <u>District II</u><br>1301 W. Grand Ave., Artesia, NM 88210                                                  | OIL CONSERVATION DIVISION                                  |                              |                     | "SEE LINE 13 BELOW"                    |                             |  |  |
| District III                                                                                                 | 1220 South St. Francis Dr.                                 |                              |                     | 5. Indicate Type of Lease              |                             |  |  |
| 1000 Rio Brazos Rd., Aztec, NM 87410                                                                         | Santa Fe, NM 87505                                         |                              |                     | STATE FEE 6. State Oil & Gas Lease No. |                             |  |  |
| District IV<br>1220 S. St. Francis Dr., Santa Fe, NM<br>87505                                                | Sunta                                                      | <b>0</b> , 1111 0            | 7303                | 6. State Off & G                       |                             |  |  |
| SUNDRY NOT<br>(DO NOT USE THIS FORM FOR PROPO<br>DIFFERENT RESERVOIR. USE "APPLI                             | 7. Lease Name or Unit Agreement Name "SEE LINE 13 BELOW"   |                              |                     |                                        |                             |  |  |
| PROPOSALS.)  1. Type of Well: Oil Well                                                                       | 8. Well Number "SEE LINE 13 BELOW"                         |                              |                     |                                        |                             |  |  |
| 2. Name of Operator EXXON MOBIL CORPORAT                                                                     | 9. OGRID Number <b>007673</b>                              |                              |                     |                                        |                             |  |  |
| 3. Address of Operator POBOX 4358; HOUSTON, T.                                                               | 10. Pool name or Wildcat OIL CENTER BLINEBRY (17496)       |                              |                     |                                        |                             |  |  |
| 4. Well Location                                                                                             |                                                            |                              |                     | <u> </u>                               | 4                           |  |  |
| Unit Letter " SEE LINE                                                                                       | 13. BELOW":                                                | feet fro                     | m the               | line and                               | feet from the               |  |  |
| line                                                                                                         |                                                            |                              |                     |                                        |                             |  |  |
| Section 10                                                                                                   | Township 2                                                 |                              |                     | NMPM                                   | County LEA                  |  |  |
|                                                                                                              | 11. Elevation (Bnow Wi                                     | ————                         | , MXD, M1, ON, etc  | .)                                     | W. 24                       |  |  |
| 12. Check A                                                                                                  | Appropriate Box to In                                      | dicate N                     | lature of Notice.   | Report or Other                        | r Data                      |  |  |
|                                                                                                              |                                                            |                              | ,                   | •                                      |                             |  |  |
| NOTICE OF IN PERFORM REMEDIAL WORK                                                                           | BSEQUENT RE                                                | EPORT OF:  ALTERING CASING □ |                     |                                        |                             |  |  |
| TEMPORARILY ABANDON                                                                                          | PLUG AND ABANDON<br>CHANGE PLANS                           |                              | REMEDIAL WOR        | RK ∐<br>RILLING OPNS.□                 | P AND A                     |  |  |
| PULL OR ALTER CASING                                                                                         | MULTIPLE COMPL                                             |                              | CASING/CEMEN        | <del></del> -                          | r AND A                     |  |  |
| DOWNHOLE COMMINGLE                                                                                           | MOETH EE GOIM E                                            |                              | O/ (OII VO/ OEIVIE) |                                        |                             |  |  |
| _                                                                                                            |                                                            |                              |                     |                                        | _                           |  |  |
| OTHER: SURFACE COMM                                                                                          |                                                            |                              | OTHER:              | 1                                      |                             |  |  |
| <ol> <li>Describe proposed or comp<br/>of starting any proposed we<br/>proposed completion or rec</li> </ol> | ork). SEE RULE 19.15.7.                                    |                              |                     |                                        |                             |  |  |
| Operator respectfully requests Su                                                                            | rface Commingling App                                      | roval for                    | the following 2 we  | ells:                                  |                             |  |  |
| A.J. Adkins 8, API: 30-025-20700,<br>K, 2302 FSL & 2262 FWL.                                                 | which is located in Sect                                   | ion 10, T2                   | 21S, R36E NMPM      | within Lea Count                       | y. This well is Unit Letter |  |  |
| John D. Knox 10, API: 30-025-203<br>Letter G, 1640 FNL & 1755 FEL.                                           | 31, which is located in S                                  | ection 10                    | , T21S, R36E NM     | PM within Lea Co                       | unty. This well is Unit     |  |  |
| Operator plans to allocate production based on periodic well tests.                                          |                                                            |                              |                     |                                        |                             |  |  |
|                                                                                                              |                                                            |                              |                     |                                        |                             |  |  |
|                                                                                                              | <del></del>                                                |                              |                     |                                        |                             |  |  |
| Spud Date:                                                                                                   | Rig F                                                      | Release Da                   | ate:                |                                        |                             |  |  |
|                                                                                                              |                                                            |                              |                     | <u> </u>                               |                             |  |  |
| I hereby certify that the information                                                                        | above is true and complet                                  | te to the b                  | est of my knowledg  | re and belief                          |                             |  |  |
|                                                                                                              |                                                            |                              | out of my fallowing | ,o and conci.                          |                             |  |  |
| SIGNATURE                                                                                                    | TITI                                                       | LE <u>REGU</u>               | JLATORY SPECIA      | ALIST DAT                              | TE_07/01/2010               |  |  |
| Type or print name Roy L. Springfie For State Use Only                                                       | /<br>eld E-mail address:                                   | roy.l.spri                   | ngfield@exxonmo     | bil.com PHONE: 2                       | 81-654-1932                 |  |  |
|                                                                                                              |                                                            | Г                            |                     | <del>-</del>                           | A COLO                      |  |  |
| APPROVED BY:  Conditions of Approval (if any):                                                               | TITL                                                       | .L                           |                     | DA                                     | ATE                         |  |  |