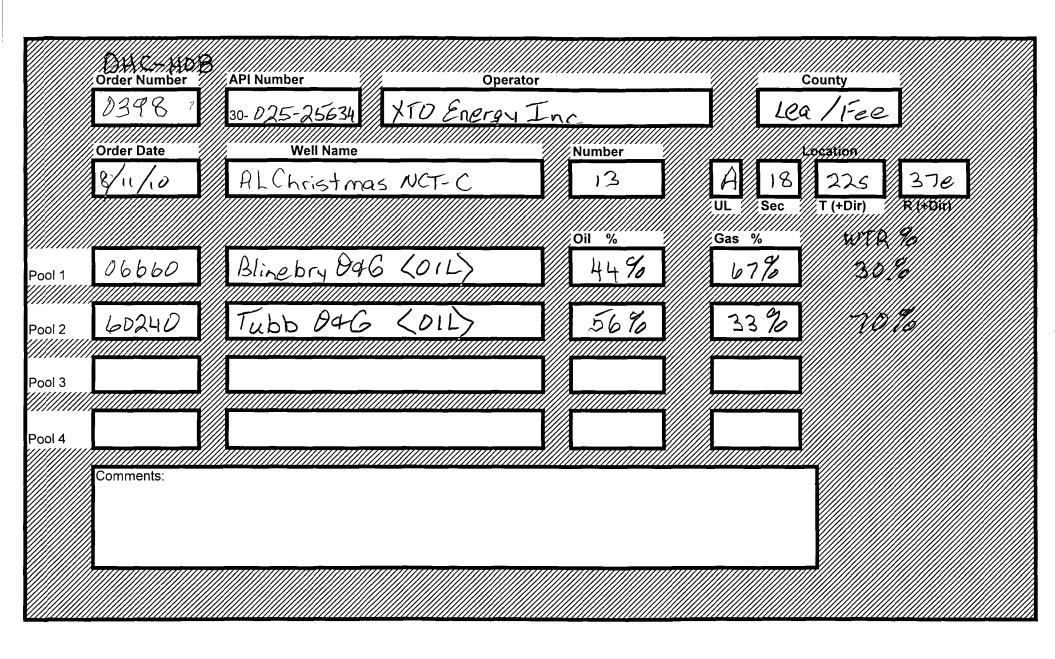

| DOWNHOLE COMMINGLE CALCULATIONS:                                      | DHC-H       | 0B-039                      | 8           |
|-----------------------------------------------------------------------|-------------|-----------------------------|-------------|
| OPERATOR: XTO Energy Inc                                              | API#        | 30-025                      | 5-25634     |
| PROPERTY NAME: AL Christmas NOT                                       | <u>- C</u>  |                             |             |
| WNULSTR: 13-A, 18-225-37e                                             |             |                             |             |
| SECTION I: POOL NO. 1 Blinebry & & G (DIL)                            | ALLOWABI    | LE AMOUNT<br><u>428</u> MCF | 4000        |
| POOL NO. 2 Tubb DAG LOIL                                              | 142         | <u> 284</u> mcf             | 2000        |
| POOL NO. 3                                                            |             | MCF                         | /           |
| POOL NO. 4POOL TOTA                                                   | 11s 249     | TIX MCF                     |             |
| SECTION II: POOL NO. 1 Blineby DIG (DIL)                              | D12<br>4490 |                             | GAS<br>6790 |
| POOL NO. 2 Tubb 846 (DIL)                                             | 56%x        | 249=139                     | .44 33%     |
| POOL NO. 3                                                            |             | (139)                       |             |
| POOL NO. 4                                                            |             |                             |             |
| OIL<br>SECTION III:<br>5670+ 142= 253.57 (254)                        | GAS         |                             |             |
| SECTION IV:<br>4470 x 254 = 111.76 < 112<br>5670 x 254 = 142.24 < 142 |             |                             |             |

| Submit 3 Copies To Appropriate District Office                                                                                                                                                            | State of New Me<br>Energy, Minerals and Natu                                                                        |                                        |                                          | Form C-103<br>June 19, 2008                      |  |  |
|-----------------------------------------------------------------------------------------------------------------------------------------------------------------------------------------------------------|---------------------------------------------------------------------------------------------------------------------|----------------------------------------|------------------------------------------|--------------------------------------------------|--|--|
| District                                                                                                                                                                                                  | WELL API NO.                                                                                                        |                                        |                                          |                                                  |  |  |
| 1625 N French Dr, Hobbs, NM 87230<br>District II<br>1301 W. Grand Ave., Artesia, NM 88210                                                                                                                 | 30-025-25                                                                                                           |                                        |                                          |                                                  |  |  |
| District III 1000 Rio Brazos Rd., Aztec, NM 874 MJG                                                                                                                                                       | 5. Indicate Type of L STATE                                                                                         | FEE X                                  |                                          |                                                  |  |  |
| District IV                                                                                                                                                                                               | District IV                                                                                                         |                                        |                                          |                                                  |  |  |
| 1220 S. St Francis Dr , Santa Fe, NMOBB<br>87505                                                                                                                                                          | 2000<br>2000                                                                                                        | ·                                      | 6. State Oil & Gas Le<br>3000650         |                                                  |  |  |
| (DO NOT USE THIS FORM FOR PROPOSALD DIFFERENT RESERVOIR USE "APPLICATION PROPOSALS")                                                                                                                      |                                                                                                                     | OR PLUG BACK TO A                      | 7. Lease Name or Un<br>A L Christmas NCT |                                                  |  |  |
| 1. Type of Well: Oil Well X Gas Well                                                                                                                                                                      | Other                                                                                                               |                                        | 8. Well Number<br>13                     |                                                  |  |  |
| 2. Name of Operator                                                                                                                                                                                       |                                                                                                                     | '                                      | 9. OGRID Number                          |                                                  |  |  |
| XTO Energy, Inc.  3. Address of Operator                                                                                                                                                                  |                                                                                                                     |                                        | 005380<br>10. Pool name or Wil           |                                                  |  |  |
| 200 N. Loraine, Ste. 800 M<br>4. Well Location                                                                                                                                                            | Midland, TX 79701                                                                                                   |                                        | Drinkard                                 |                                                  |  |  |
| Unit Letter A : 6                                                                                                                                                                                         | 60 feet from the Nor                                                                                                | th line and                            | 850 feet from t                          | he <u>East</u> line                              |  |  |
| Section 18                                                                                                                                                                                                | Township 22S                                                                                                        | Range 37E                              | NMPM (                                   | County Lea                                       |  |  |
|                                                                                                                                                                                                           | 11. Elevation <i>(Show whether</i><br>Gl -                                                                          | DR, RKB, RT, GR, etc<br>3413"          | c.)                                      |                                                  |  |  |
| 12. Check App                                                                                                                                                                                             | propriate Box to Indicate                                                                                           | Nature of Notice, I                    | Report, or Other Da                      | ta                                               |  |  |
| NOTICE OF INTEN                                                                                                                                                                                           | NTION TO:                                                                                                           | SUB                                    | SEQUENT REPO                             | RT OF:                                           |  |  |
|                                                                                                                                                                                                           | PLUG AND ABANDON                                                                                                    | REMEDIAL WORK                          |                                          | ALTERING CASING                                  |  |  |
|                                                                                                                                                                                                           | CHANGE PLANS                                                                                                        | COMMENCE DRILLI                        | <del></del>                              | P AND A                                          |  |  |
|                                                                                                                                                                                                           | MULTIPLE COMPL                                                                                                      | CASING/CEMENT JO                       | <del></del>                              |                                                  |  |  |
| DOWNHOLE COMMINGLE                                                                                                                                                                                        | WOLTH LE COM L                                                                                                      | O NO NO DE WENT ON                     |                                          |                                                  |  |  |
| DOWNINGE COMMINGEE EAST                                                                                                                                                                                   |                                                                                                                     |                                        |                                          |                                                  |  |  |
| OTHER:                                                                                                                                                                                                    |                                                                                                                     | OTHER:                                 |                                          |                                                  |  |  |
| 13. Describe proposed or completed or of starting any proposed work). So or recompletion.                                                                                                                 |                                                                                                                     | rtinent details, and giv               |                                          |                                                  |  |  |
| <ol> <li>Division Order No. R1136</li> <li>Pools: Blineberry oil/g</li> <li>Blineberry Perfs: 5423</li> <li>Allocations based on well<br/>Blineberry 44% Oil, 6</li> <li>Tubb 56% Oil, 33% Gas</li> </ol> | gas=oil (06660) & Tubb o <sup>.</sup><br>' - 5536' & Tubb Perfs:<br>Il tests (prior to well b<br>67% Gas, 30% Water | 6136' - 6202'                          | mingled).                                |                                                  |  |  |
|                                                                                                                                                                                                           |                                                                                                                     | DH                                     | C- HOB.                                  | 0398                                             |  |  |
| Spud Date: 8/27/77                                                                                                                                                                                        | Rig Relea                                                                                                           | se Date:                               | 9/17/77                                  |                                                  |  |  |
| I hereby certify that the information abo                                                                                                                                                                 | ove is true and complete to the                                                                                     | best of my knowledge                   |                                          | . / . /                                          |  |  |
| SIGNATURE CALLY U                                                                                                                                                                                         | LLOW TITI                                                                                                           | LE <u>Regulator</u><br>patty urias@xto | ry Analyst DA                            | ATE <u>8/4/10</u><br>HONE <u>432 · G20·43</u> 18 |  |  |
| Type or print name Patty Urias                                                                                                                                                                            | E-m                                                                                                                 | ail address:                           | PF                                       | IONE 432.620.4318                                |  |  |
| For State Use Only                                                                                                                                                                                        | with and                                                                                                            | PETROLEUM                              |                                          | AUG 1 1 2010                                     |  |  |
| APPROVED BY Conditions of Approval (if any):                                                                                                                                                              | TIT                                                                                                                 | LE                                     | DA1                                      | IE                                               |  |  |