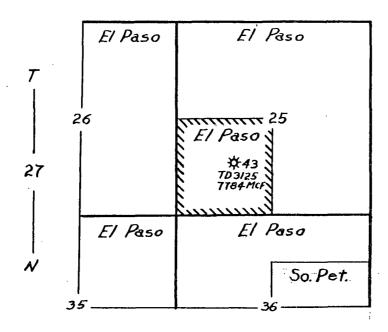

## Gentlemen:

El Paso Natural Gas Company hereby submits its application for administrative approval of a non-standard proration unit consisting of the southwest quarter (SW/4) or (Lots 5,6,7,8) of Section 25, Township 27 North, Range 7 West, Rio Arriba County, New Mexico, and in support thereof states the following facts:

- 1. The Rincon Unit #43 Well, located 1953' from the South line and 1594' from the West line of Section 25, Township 27 North, Range 7 West, was completed as a gas well from the Pictured Cliffs Formation on July 15, 1955.
- 2. That the proposed non-standard gas proration unit consists of 168.45 acres, which are contiguous quarter-quarter sections and lots.
- 3. That the proposed non-standard gas proration unit lies wholly within a single government section.
- 4. That the proposed non-standard gas proration unit may reasonably be presumed to be productive of gas.
- 5. That by copy of this letter of application all operators owning interests(a) in the section in which any part of the non-standard proration unit is situated and which acreage is not included in said non-standard gas proration unit, and (b) in acreage offsetting the non-standard gas proration unit, are notified by registered mail of this proposed non-standard gas proration unit.

Southern Petroleum Exploration, Inc. Roswell, New Mexico

EL PASO NATURAL GAS CO. SCALE 2" I MILE

PLAT ACCOMPANYING APPLICATION FOR 168.45 ACRE NON-STANDARD GAS UNIT RINCON # 43