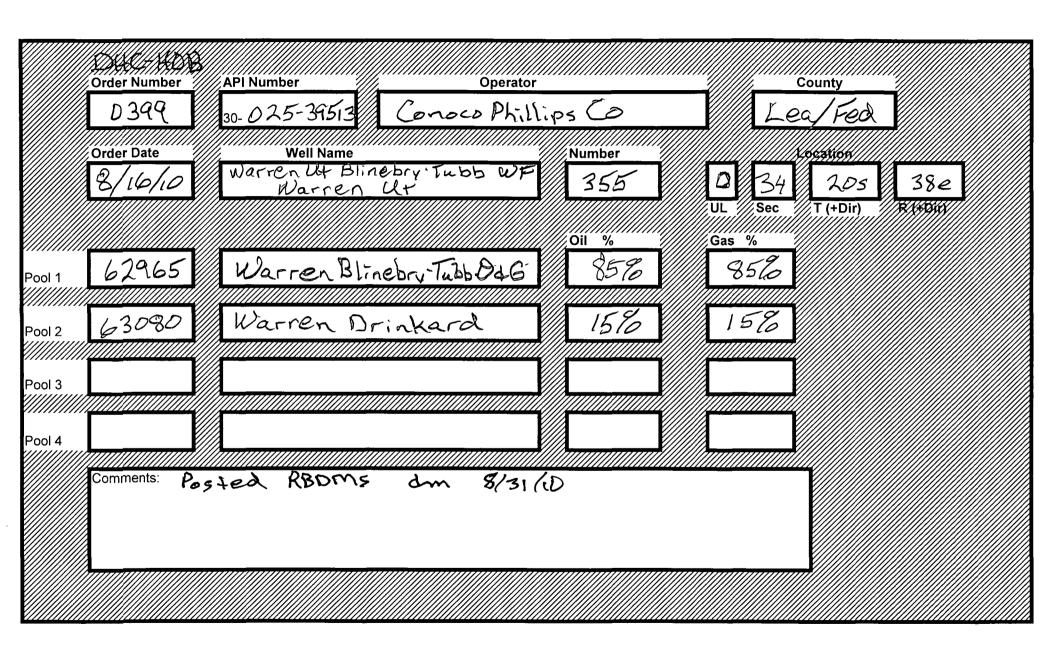

| DOWNHOLE COMMINGLE CALCULATIONS:                                               | DHC HOB-                                                                        | >399     |
|--------------------------------------------------------------------------------|---------------------------------------------------------------------------------|----------|
|                                                                                |                                                                                 |          |
| OPERATOR: Conoco Phillips Co<br>Warren Unit BI-T<br>PROPERTY NAME: Warren Unit | u wf                                                                            |          |
| #<br>WNULSTR: <u>335-D</u> , <u>34-205-38e</u>                                 |                                                                                 |          |
| SECTION I:<br>POOL NO. 1 Warren Blinebry Tubb                                  | ALLOWABLE AMOU<br>946 <u>142</u> M                                              | NT<br>CF |
| POOL NO. 2 - Warren Drinkard                                                   |                                                                                 |          |
| POOL NO. 3                                                                     | M                                                                               | CF       |
| POOL NO. 4POOL TO                                                              | M                                                                               | CF       |
| POOL TO                                                                        | $\begin{array}{c} \text{TALS} \ \underline{254} \\ \underline{254} \end{array}$ | G        |
| SECTION II:<br>POOL NO. 1 Warren BI - Tu DOG                                   | 85%                                                                             | 8        |
| POOL NO. 2 Warren Drinkard                                                     |                                                                                 | +2.6 1   |
| POOL NO. 3                                                                     | <                                                                               | (43)     |
| POOL NO. 4                                                                     |                                                                                 | ,        |
| OIL                                                                            | GAS                                                                             |          |
| SECTION III: $15\% - 142 = 946.6(947)$                                         |                                                                                 |          |
| SECTION IV:<br>$35\% \times 947 = 804.95(805)$                                 |                                                                                 |          |
| <u>85 % × 947 = 804,95 (805)</u><br><u>15 % × 947 = 142.05 &lt;14</u> 2        |                                                                                 |          |
|                                                                                |                                                                                 |          |