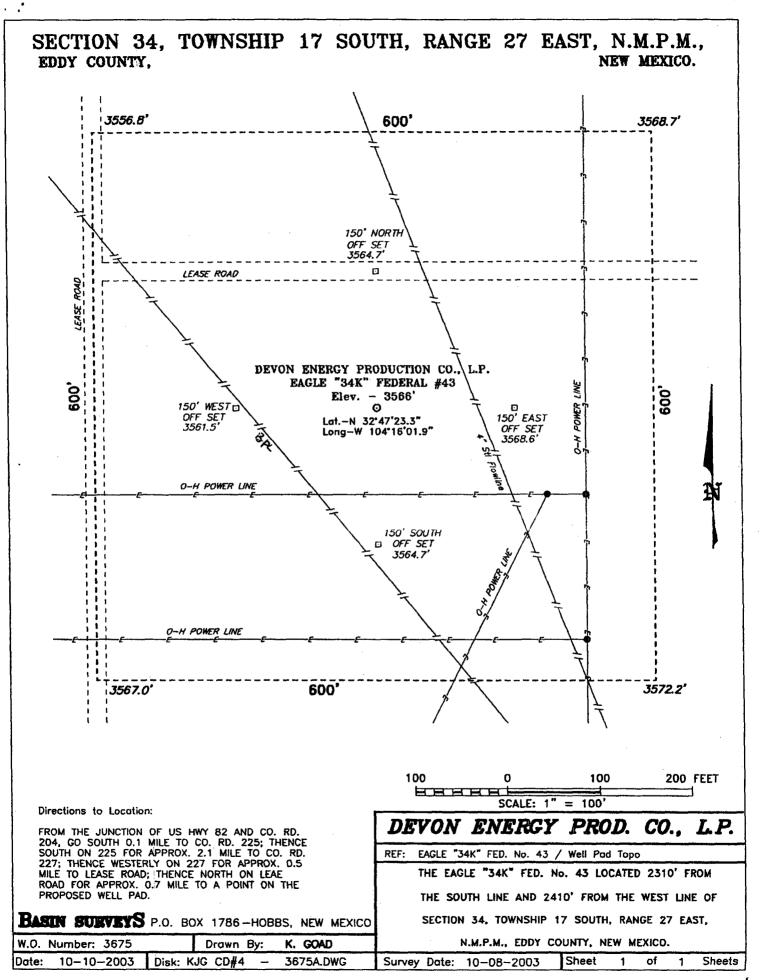

r>correct to ti | y that the well loca<br>mas plotted from fiel<br>made by me or<br>nd that the same t<br>he best of my beth<br>OBER 08, 200 | d notes of<br>under my<br>s true and<br>ef. |
|                                                                                   |           |                                      | 2310,            |                         | W104*16*01.s | ·······                     |                                |                                                                                                             | Date Survey<br>Signature &<br>Professional                         |                                                                                                                            |                                             |



X





#### JAMES BRUCE ATTORNEY AT LAW

POST OFFICE BOX 1056 SANTA FE, NEW MEXICO 87504

369 MONTEZUMA, NO. 213 SANTA FE, NEW MEXICO 87501

(505) 982-2043 (PHONE) (505) 660-6612 (CELL) (505) 982-2151 (FAX)

jamesbruc@aol.com

January 17, 2003

CERTIFIED MAIL - RETURN RECEIPT REQUESTED

To: Persons on Exhibit A

Ladies and gentlemen:

Enclosed is a copy of an application, filed with the New Mexico Oil Conservation Division by Devon Energy Production Company, L.P., requesting administrative approval of unorthodox oil well locations in the San Andres and Glorieta/Yeso formations in the SE¼NW¼, NE¼SW¼, and NW¼SW¼ of Section 34, Township 17 South, Range 27 East, NMPM, Eddy County, New Mexico. You own an interest offsetting the wells' locations. If you object to the well's location, you must