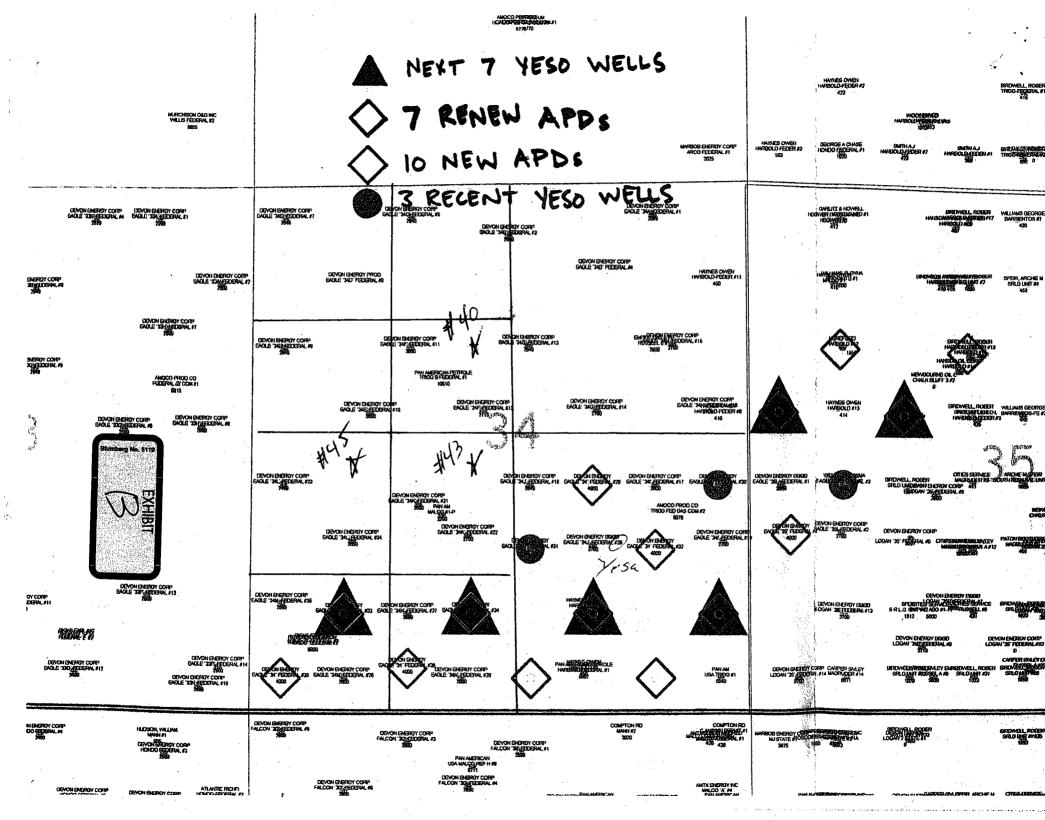

rect to ti | y that the well loca<br>mas plotted from fiel<br>made by me or<br>nd that the same t<br>he best of my beth<br>OBER 08, 200 | d notes of<br>under my<br>s true and<br>ef. |
|                                                                                   |           |                                      | 2310,            |                         | W104*16*01.s | ·······                     |                                |                                                                                                             | Date Survey<br>Signature &<br>Professional                         |                                                                                                                            |                                             |



X





#### JAMES BRUCE ATTORNEY AT LAW

POST OFFICE BOX 1056 SANTA FE, NEW MEXICO 87504

369 MONTEZUMA, NO. 213 SANTA FE, NEW MEXICO 87501

(505) 982-2043 (PHONE) (505) 660-6612 (CELL) (505) 982-2151 (FAX)

jamesbruc@aol.com

January 17, 2003

CERTIFIED MAIL - RETURN RECEIPT REQUESTED

To: Persons on Exhibit A

Ladies and gentlemen:

Enclosed is a copy of an application, filed with the New Mexico Oil Conservation Division by Devon Energy Production Company, L.P., requesting administrative approval of unorthodox oil well locations in the San Andres and Glorieta/Yeso formations in the SE¼NW¼, NE¼SW¼, and NW¼SW¼ of Section 34, Township 17 South, Range 27 East, NMPM, Eddy County, New Mexico. You own an interest offsetting the wells' locations. If you object to the well's location, you must notif