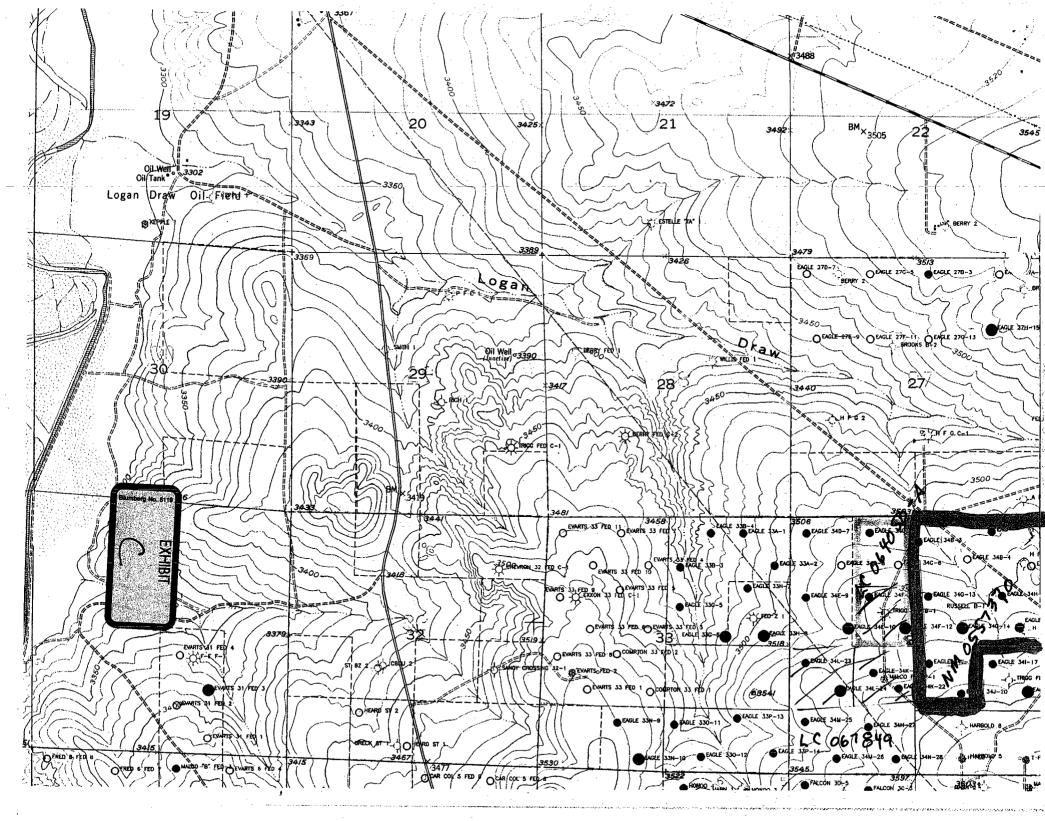

ct to ti | y that the well loca<br>mas plotted from fiel<br>made by me or<br>nd that the same t<br>he best of my beth<br>OBER 08, 200 | d notes of<br>under my<br>s true and<br>ef. |
|                                                                                   |           |                                      | 2310,            |                         | W104*16*01.s | ·······                     |                                |                                                                                                             | Date Survey<br>Signature &<br>Professional                         |                                                                                                                            |                                             |



X





#### JAMES BRUCE ATTORNEY AT LAW

POST OFFICE BOX 1056 SANTA FE, NEW MEXICO 87504

369 MONTEZUMA, NO. 213 SANTA FE, NEW MEXICO 87501

(505) 982-2043 (PHONE) (505) 660-6612 (CELL) (505) 982-2151 (FAX)

jamesbruc@aol.com

January 17, 2003

CERTIFIED MAIL - RETURN RECEIPT REQUESTED

To: Persons on Exhibit A

Ladies and gentlemen:

Enclosed is a copy of an application, filed with the New Mexico Oil Conservation Division by Devon Energy Production Company, L.P., requesting administrative approval of unorthodox oil well locations in the San Andres and Glorieta/Yeso formations in the SE¼NW¼, NE¼SW¼, and NW¼SW¼ of Section 34, Township 17 South, Range 27 East, NMPM, Eddy County, New Mexico. You own an interest offsetting the wells' locations. If you object to the well's location, you must notify