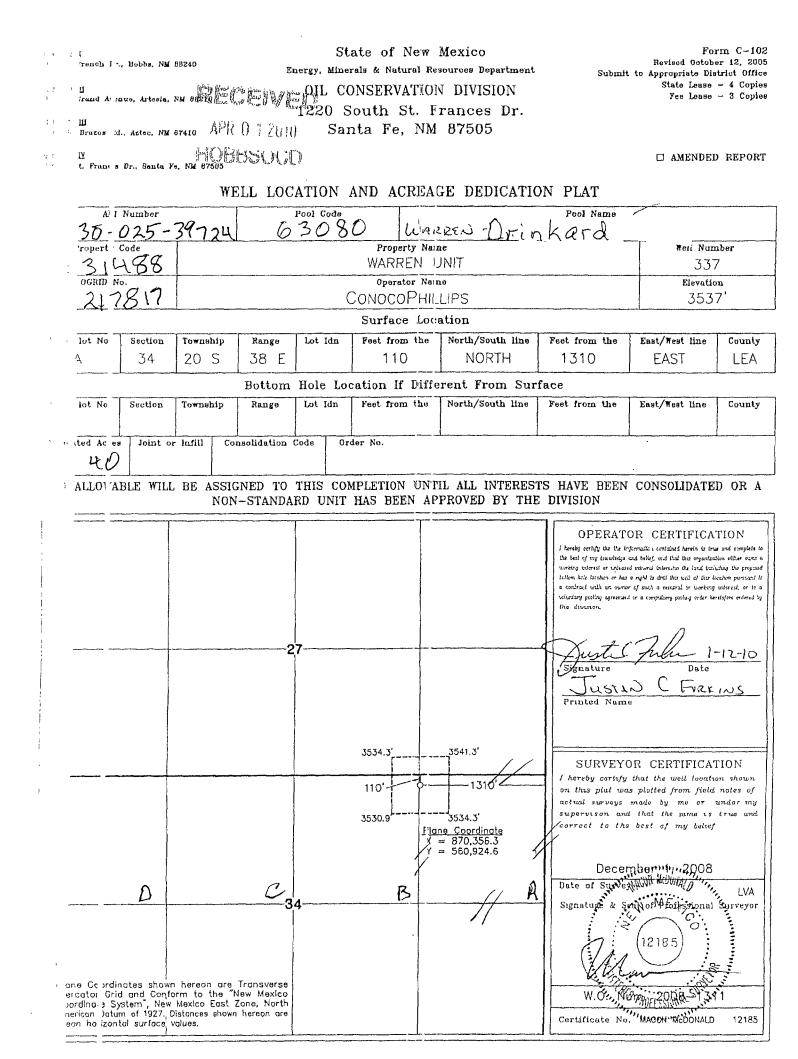

(Instructions on page 2)

.

| DISTRICT J<br>1625 N. French Dr., Hobbe, NM (                                                                                               | um-                                       |                             |           |                                       | Mexico<br>Resources Department                  | Submit                                                                                                             | Form C-102<br>Revised October 12, 2005<br>Submit to Appropriate District Office                                                                                                                                                       |                                                                                    |  |
|---------------------------------------------------------------------------------------------------------------------------------------------|-------------------------------------------|-----------------------------|-----------|---------------------------------------|-------------------------------------------------|--------------------------------------------------------------------------------------------------------------------|---------------------------------------------------------------------------------------------------------------------------------------------------------------------------------------------------------------------------------------|------------------------------------------------------------------------------------|--|
| DISTRICT U<br>1301 W. Grand Avenue, Artesia, NM 86219 CF V F OIL CONSERVATION DIVISION State Lease - 4 Copies<br>1220 South St. Frances Dr. |                                           |                             |           |                                       |                                                 |                                                                                                                    |                                                                                                                                                                                                                                       |                                                                                    |  |
| DISTRICT III<br>1000 Rio Brazos Rd., Aztec, NM 87410 APR 0 1 2010 Santa Fe, NM 87505                                                        |                                           |                             |           |                                       |                                                 |                                                                                                                    |                                                                                                                                                                                                                                       |                                                                                    |  |
| DISTRICT_IV HOBBSOCD DAMENDED REPORT                                                                                                        |                                           |                             |           |                                       |                                                 |                                                                                                                    | REPORT                                                                                                                                                                                                                                |                                                                                    |  |
|                                                                                                                                             | WELL LOCATION AND ACREAGE DEDICATION PLAT |                             |           |                                       |                                                 |                                                                                                                    |                                                                                                                                                                                                                                       |                                                                                    |  |
| API Number<br>30-025-39                                                                                                                     | 724                                       | 6295                        | Pool Code | 2965 WA                               | 12REN - BLIN                                    | POOL NAME<br>EBRY/TUBB                                                                                             | 0+6                                                                                                                                                                                                                                   |                                                                                    |  |
| Property Code<br>31493                                                                                                                      |                                           | WARREN UNIT Blinebry-Tubb W |           |                                       |                                                 | v-Tubb WE                                                                                                          | Well Num<br>337                                                                                                                                                                                                                       |                                                                                    |  |
| 0GRID No.<br>217817                                                                                                                         |                                           |                             | (         | Operator Na<br>CONOCOPH               | ame                                             |                                                                                                                    | Elevatio<br>3537                                                                                                                                                                                                                      |                                                                                    |  |
| angi                                                                                                                                        | 1                                         |                             |           | Surface Lo                            |                                                 |                                                                                                                    |                                                                                                                                                                                                                                       |                                                                                    |  |
| UL or lot No. Section<br>A 34                                                                                                               | Township<br>20 S                          | Range<br>38 E               | Lot Idn   | Feet from theNorth/South line110NORTH |                                                 | Feet from the<br>1310                                                                                              | East/West line<br>EAST                                                                                                                                                                                                                | County<br>LEA                                                                      |  |
| L                                                                                                                                           | <b>L</b>                                  | Bottom                      | Hole Loo  | cation If Dif                         | ferent From Su                                  | face                                                                                                               | L                                                                                                                                                                                                                                     | **************************************                                             |  |
| UL or lot No. Section                                                                                                                       | Township                                  | Range                       | Lot Idn   | Feet from the                         | North/South line                                | Feet from the                                                                                                      | East/West line                                                                                                                                                                                                                        | County                                                                             |  |
| Dedicated Acres Joint or                                                                                                                    | r Infill Con                              | solidation (                | Code Ore  | der No.                               |                                                 | ]                                                                                                                  |                                                                                                                                                                                                                                       |                                                                                    |  |
|                                                                                                                                             |                                           |                             |           |                                       | ·                                               |                                                                                                                    |                                                                                                                                                                                                                                       | <u></u>                                                                            |  |
| NO ALLOWABLE WILL                                                                                                                           |                                           |                             |           |                                       | TIL ALL INTERES<br>PPROVED BY TH                |                                                                                                                    | CONSOLIDATE                                                                                                                                                                                                                           | D OR A                                                                             |  |
|                                                                                                                                             |                                           |                             |           |                                       |                                                 | OPERAT                                                                                                             | OR CERTIFICA                                                                                                                                                                                                                          | LION                                                                               |  |
|                                                                                                                                             |                                           |                             |           |                                       |                                                 | the best of my knowledge<br>working interest or intease<br>bottom hole location or has<br>a contract with an owner | formation contained herein is true<br>and belief, and that this organizati<br>is mineral interestin the land inclu<br>a right to drill this will at this los<br>r of such a mineral or working<br>t or a compulsory pooling order her | ion either owns a<br>dung the proposed<br>patron pro-suant to<br>interest, or to a |  |
|                                                                                                                                             | 2                                         | 7                           |           |                                       | Signature<br>Signature<br>Justi<br>Printed Name | Date<br>D C Fuzk                                                                                                   | -12-10<br>1~5                                                                                                                                                                                                                         |                                                                                    |  |
|                                                                                                                                             | <u></u>                                   |                             |           | 3534.3'<br>110' 0-<br>3530.9          | 3541 3'<br>1310'                                | I hereby certify<br>on this plat wa<br>actual surveys<br>supervison and                                            | DR CERTIFICAT<br>that the well locatu<br>is plotted from field<br>made by me or<br>i that the same is<br>best of my belief                                                                                                            | on shown<br>notes of<br>under my                                                   |  |
| NOTE:<br>1) Plane Coordinates shown<br>Mercator Grid and Confo<br>Coordinate System , New                                                   | orm to the "N<br>Mexico East Z            | ew Mexico<br>Ione, North    | 4         | B                                     | A                                               | Decer<br>Date of Survey<br>Signature & Si<br>W.C. N                                                                | nbernin 2008<br>Matuli McDunazorini<br>(12185)                                                                                                                                                                                        | LVA<br>Surveyor                                                                    |  |
| American Datum of 1927, [<br>mean horizontal surface]                                                                                       | )istances shown                           |                             |           |                                       |                                                 | Certificate No                                                                                                     | MACON MCDONALD                                                                                                                                                                                                                        | 12185                                                                              |  |