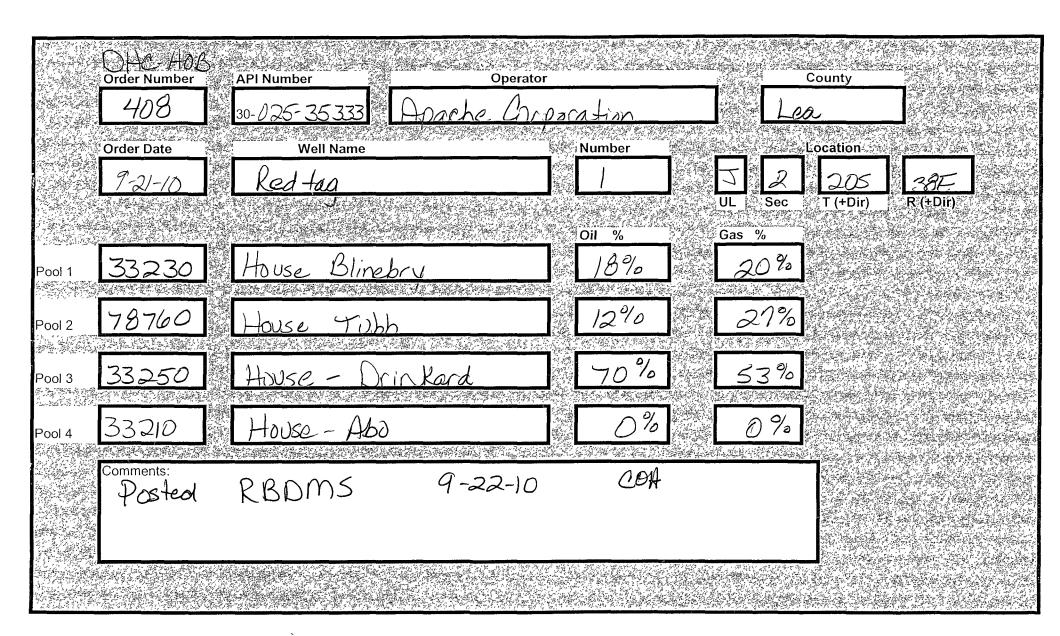

|                                          | JHC-1         | 408-408                     |
|------------------------------------------|---------------|-----------------------------|
| DOWNHOLE COMMINGLE CALCULATION           | 10.           | 25-35 333                   |
| OPERATOR: Apache Corporation             | $\frac{1}{2}$ | 20,20 20                    |
| PROPERTY NAME: Red +ag                   |               |                             |
| WNULSTR: #1 - J - 2 - 205 - 3            | 38 <i>E</i>   |                             |
| SECTION I: HOUSE Blinebry                | ALLOWAB<br>   | LE AMOUNT<br><u>284</u> MCF |
| POOL NO. 2 House Tubb                    | 142           | <u>284</u> MCF              |
| POOL NO. 3 House Drinkard                | 142           | <u>284</u> mcf              |
| POOL NO. 4 HOUSE Abo POO                 | L TOTALS 426  | MCF                         |
|                                          | 0:1           | 1-66                        |
| SECTION II: HOUSE Blinebry               | 18%           | <u>Gas</u><br>20%           |
| POOL NO. 2 House TUbb                    | 12%           | 27%                         |
| POOL NO. 3 House Drinkard                | 10x426        | =298,2 53%<br>2987          |
| POOL NO. 4 HOUSE Abo                     | 0             | 0                           |
| <u>OIL</u>                               | GAS           |                             |
| SECTION III: 70% - 142 = 202.85          |               |                             |
| \$\\ \ \ \ \ \ \ \ \ \ \ \ \ \ \ \ \ \ \ | 437,7<br>4247 |                             |
| 10 70 X 203 = 1421                       | .142/         |                             |