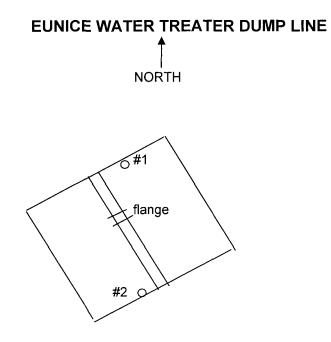

## EUNICE WATER TREATER DUMP LINE

| SAMPLE DATE | SAMPLE I.D.   | SOIL STATUS | TPH GRO | TPH DRO | CHLORIDE |
|-------------|---------------|-------------|---------|---------|----------|
| 9/8/2010    | #1 NORTH WALL | In Situ     | N/A     | N/A     | 192      |
| 9/8/2010    | #2 SOUTH WALL | In Situ     | N/A     | N/A     | 32       |