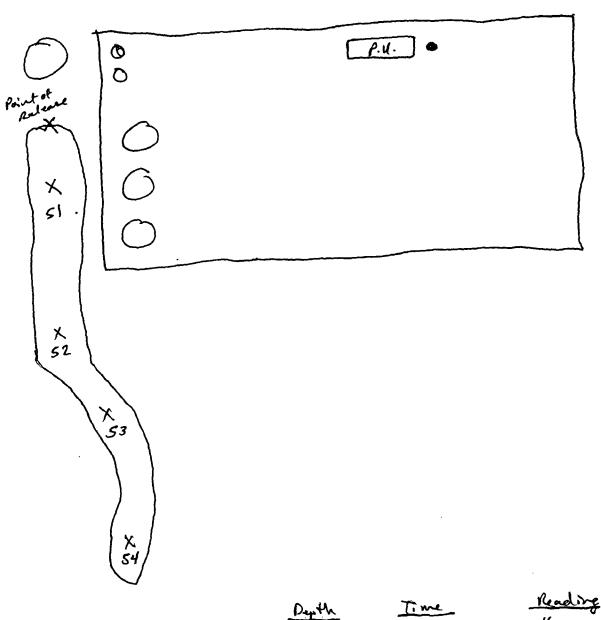

\* Attach Additional Sheets If Necessary

| Sample ID | Depth | Time  | Reading          |  |
|-----------|-------|-------|------------------|--|
| 51        | 2-3'  | 12:15 | 5 720 = 100      |  |
| 52        | 2-3'  | 12:25 | Je 5 x 20 = 100, |  |
|           |       |       |                  |  |

Amtex Operating Dagser late 10 0 6 state # 2 9. 22. 2010

•. .

51 -52 -

53 -54 - 5

| Depth        | lime  |                |
|--------------|-------|----------------|
| 6"-1         | 9:35  | 16 K20 = 5 320 |
| Ĩ            | 9:41  | 12×20= 240     |
|              | 9: Y7 | 12 x20 = 240   |
| $\downarrow$ | 10:00 | 12×20= 240     |