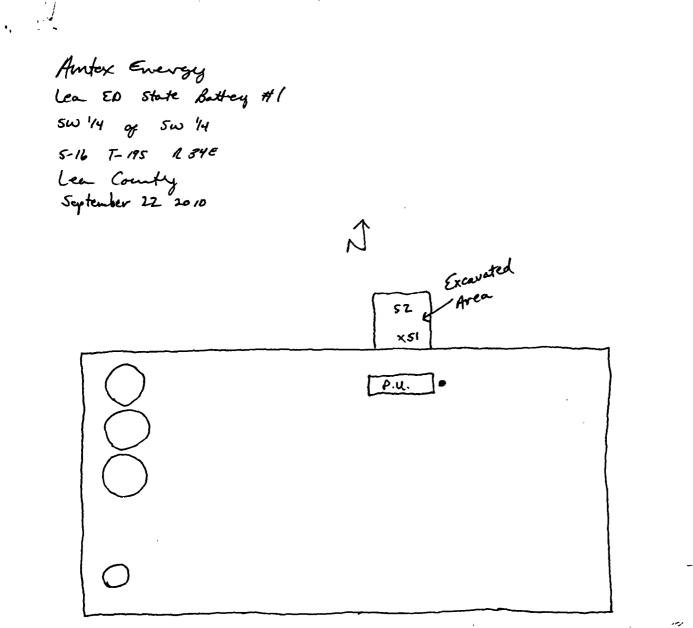

RECEIVED 4.4 District I 1625 N French Dr , Hobbs, NM 88240 State of New Mexico District II 1301 W Grand Avenue, Artesia, NM 88210 **Energy Minerals and Natural Resources** SEP 2 3 2010 HOBBSOCD District Office in accordance with Rule 116 on back District III Oil Conservation Division 1000 Rio Brazos Road, Aztec, NM 87410 1220 South St. Francis Dr. District IV 1220 S. St Francis Dr , Santa Fe, NM 87505 Santa Fe, NM 87505 **Release Notification and Corrective Action OPERATOR** Initial Report Name of Company Amtex Contact Savage Bill 0913 Address Telephone No. 770-432 -Production well Dagger Lake Facility Name 6 State # 2 Facility Type Surface Owner Mineral Owner Lease No.

| LOCATION OF RELEASE AP1 # 30.02.5.27573.00.00 |         |          |       |               |                  |               |                |        |  |  |  |  |  |  |
|-----------------------------------------------|---------|----------|-------|---------------|------------------|---------------|----------------|--------|--|--|--|--|--|--|
| Unit Letter                                   | Section | Township | Range | Feet from the | North/South Line | Feet from the | East/West Line | County |  |  |  |  |  |  |
| G                                             | 6       | 225      | 33E   |               |                  |               |                |        |  |  |  |  |  |  |

Form C-141

side of form

**Final Report** 

Revised October 10, 2003

Latitude Longitude

| NATURE                                                                                                                                                                                                                                                                                                                                                                                                                                               | C OF RELEASE                                                                      |                                                                                        |
|------------------------------------------------------------------------------------------------------------------------------------------------------------------------------------------------------------------------------------------------------------------------------------------------------------------------------------------------------------------------------------------------------------------------------------------------------|-----------------------------------------------------------------------------------|----------------------------------------------------------------------------------------|
| Type of Release BS + 0:1                                                                                                                                                                                                                                                                                                                                                                                                                             | Volume of Release 5-7 BBL                                                         | Volume Recovered                                                                       |
| Source of Release open top water tenk                                                                                                                                                                                                                                                                                                                                                                                                                | Date and Hour of Occurrence 9.4                                                   |                                                                                        |
| Was Immediate Notice Given?                                                                                                                                                                                                                                                                                                                                                                                                                          | If YES, To Whom?                                                                  | н. Ра.щ.                                                                               |
| By Whom? nene                                                                                                                                                                                                                                                                                                                                                                                                                                        | Date and Hour                                                                     |                                                                                        |
| Was a Watercourse Reached?                                                                                                                                                                                                                                                                                                                                                                                                                           | If YES, Volume Impacting the Wate                                                 | ercourse.                                                                              |
| Yes 🕅 No                                                                                                                                                                                                                                                                                                                                                                                                                                             | non                                                                               | L                                                                                      |
| If a Watercourse was Impacted, Describe Fully.*                                                                                                                                                                                                                                                                                                                                                                                                      |                                                                                   | jue 310)                                                                               |
| Describe Cause of Problem and Remedial Action Taken.*<br>Trucher dumpsed lond in tank<br>Oil on ground behind fanks and                                                                                                                                                                                                                                                                                                                              | Carping tank to                                                                   |                                                                                        |
| oil on ground behind tanks and                                                                                                                                                                                                                                                                                                                                                                                                                       | went South in Park                                                                | me - Scraped up area                                                                   |
| Describe Area Affected and Cleanup Action Taken.*<br>Area official was west behind<br>Screped up Contam inatter and<br>Sampled area - Field analysis C<br>I hereby certify that the information given above is true and complete to a<br>regulations all operators are required to report and/or file certain release                                                                                                                                | tanks and paste<br>hauled to cary<br>lean took to                                 | ACE land farm                                                                          |
| I hereby certify that the information given above is true and complete to<br>regulations all operators are required to report and/or file certain release a<br>public health or the environment. The acceptance of a C-141 report by the<br>should their operations have failed to adequately investigate and remedia<br>or the environment. In addition, NMOCD acceptance of a C-141 report of<br>federal, state, or local laws and/or regulations. | ne NMOCD marked as "Final Report" of<br>te contamination that pose a threat to gr | loes not relieve the operator of liability<br>round water, surface water, human health |
|                                                                                                                                                                                                                                                                                                                                                                                                                                                      | OIL CONSERV                                                                       | ATION DIVISION                                                                         |
| Signature: William J. Savage                                                                                                                                                                                                                                                                                                                                                                                                                         | ENV ENCUNEER;<br>Approved by <del>District Supervisor</del> :                     | estfrey Johna                                                                          |
| Title: President                                                                                                                                                                                                                                                                                                                                                                                                                                     | Approval Date: 09 2410                                                            | Expiration Date: 11/24/10                                                              |
| E-mail Address: bill savage @verizon.a.f<br>Date: 9-23-2010 Phone: 432-770-0913                                                                                                                                                                                                                                                                                                                                                                      | Conditions of Approval: SUBMYIT<br>2-141 BY 11/24/10                              | FINAL Attached []<br>IRP-10-9-2616                                                     |