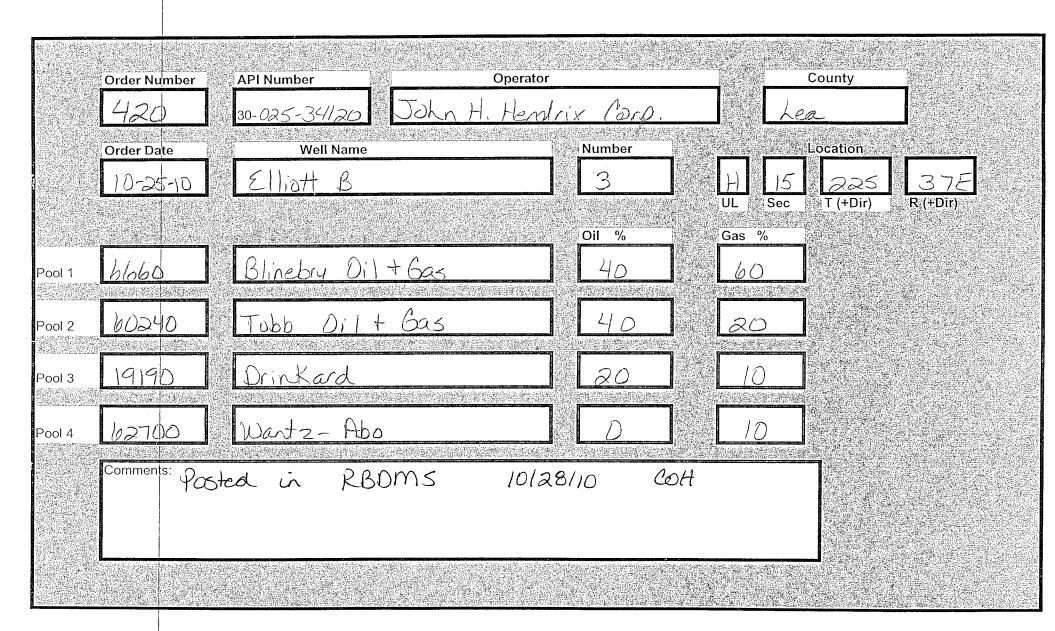

| DOWNHOLE COMMINGLE CALCULATIONS:                                                                                 | $\bigcap$                     | tc - HOB - 420              |
|------------------------------------------------------------------------------------------------------------------|-------------------------------|-----------------------------|
| OPERATOR: John H. Hendrix Orp                                                                                    |                               | -025-34120                  |
| PROPERTY NAME: Elliott B                                                                                         |                               |                             |
| WNULSTR:#3-H-15-225-37E                                                                                          |                               |                             |
| SECTION I:<br>POOL NO. 1 Blinebry 0+6                                                                            | ALLOWAB                       | LE AMOUNT<br><u>428</u> MCF |
| POOL NO. 2 Tubb 0+6                                                                                              | 142                           | <u>284</u> MCF              |
| POOL NO. 3 Drinkard                                                                                              | 142                           | 852 MCF                     |
| TOT LOOP                                                                                                         | 1 <u>97</u><br>als <u>578</u> | 1/22 MCF<br>2686            |
| SECTION II:<br>POOL NO. 1 Blinebry 0+G                                                                           | <u>0; </u><br>40              | <u>Gas</u><br>160           |
| POOL NO. 2 Tubb D&G                                                                                              | 40                            | 20                          |
| POOL NO. 3 Drinkard                                                                                              | 20 × 5"                       | 18 10                       |
| POOL NO. 4 Wantz- Abn                                                                                            | $\cup$                        | 5.6 10                      |
| OIL<br>SECTION III:<br><u>20% ÷ 187 = 935</u>                                                                    | <u>GAS</u>                    | ·                           |
| SECTION IV:<br>$40\% \times 935 = 374$ $4374$<br>$40\% \times 935 = 374$ $2374$<br>$20\% \times 935 = 187$ $187$ | ><br>><br>>                   |                             |