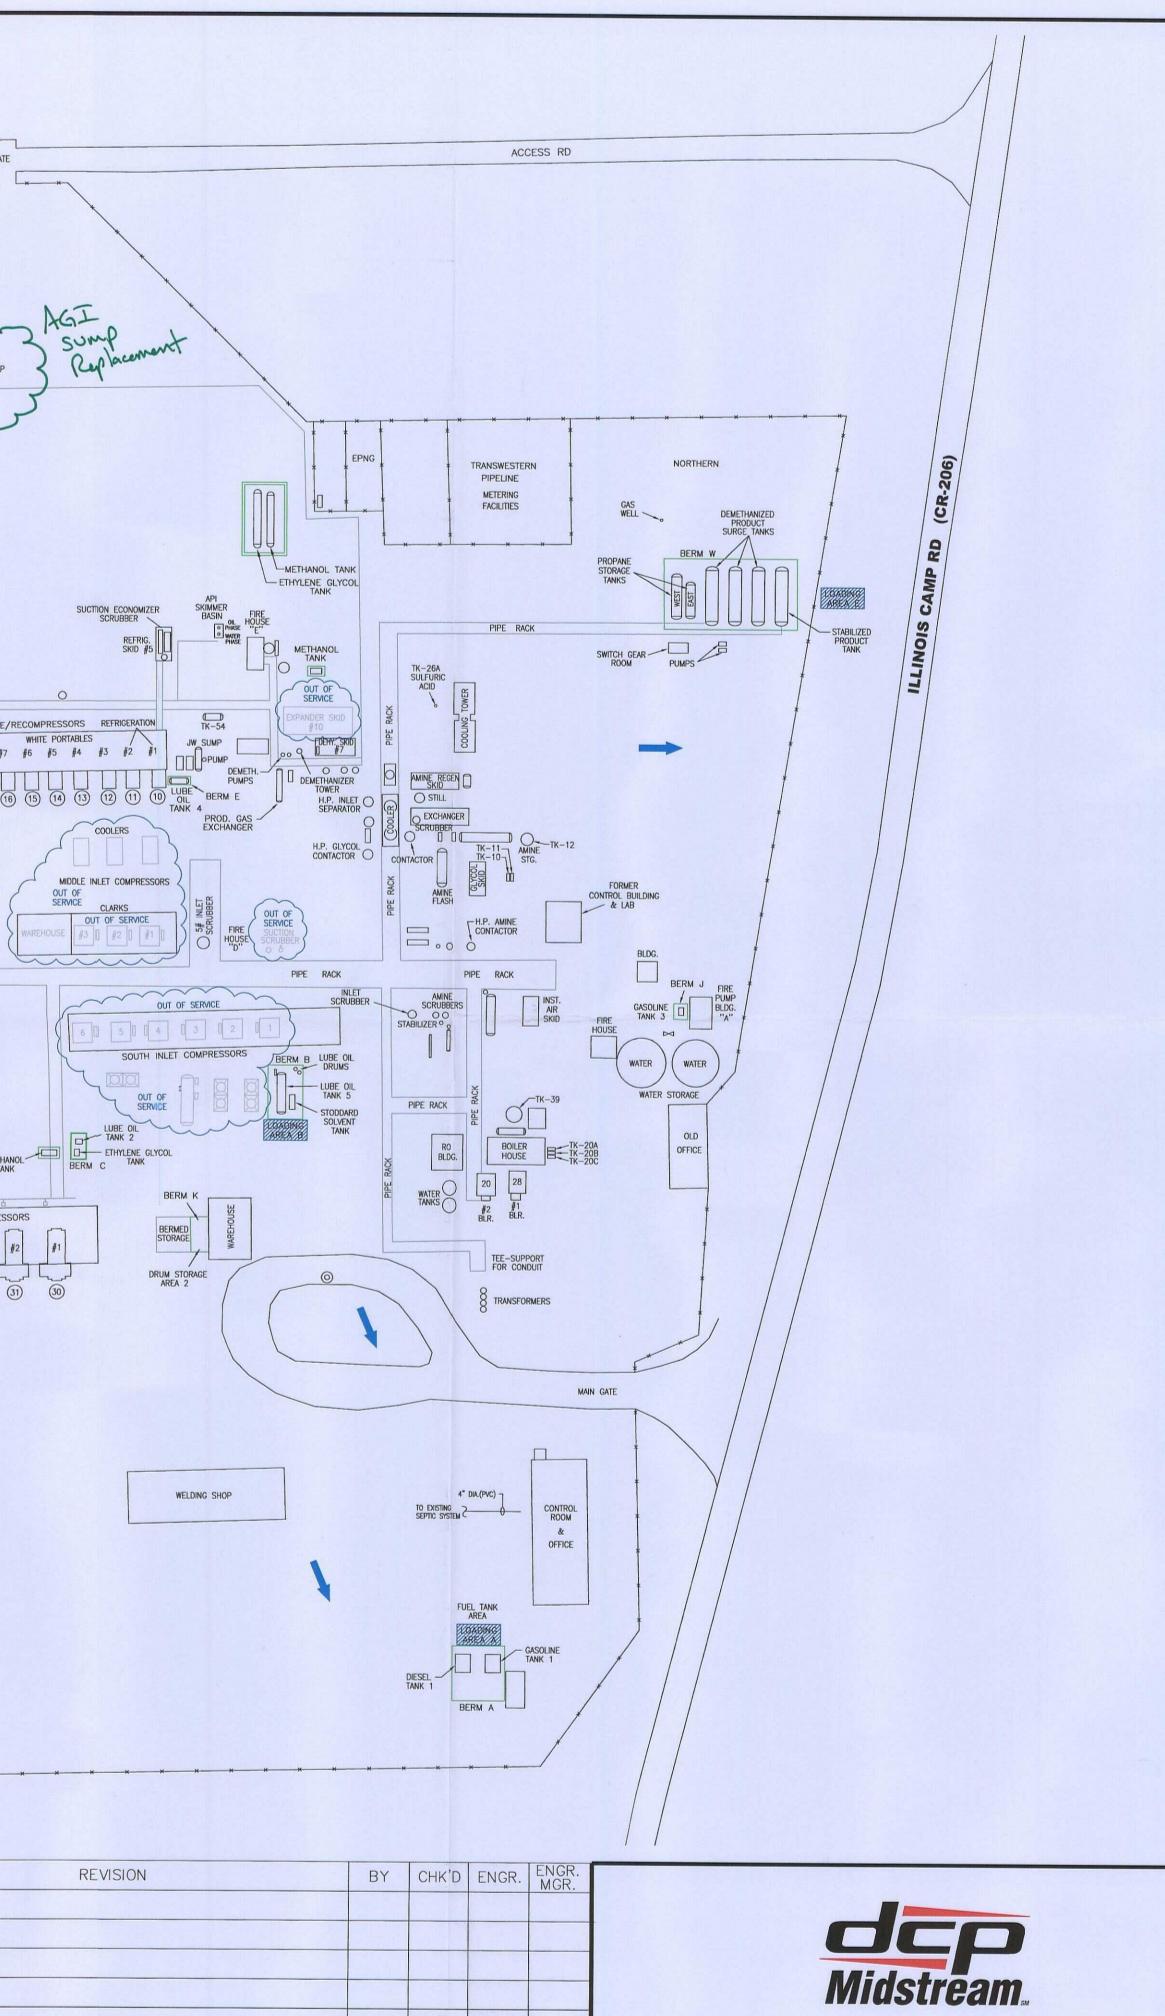

MAP IS REFERENCED IN CORP. LETTER OCT. 29 2010 Attachment 1 Updated Facility Plot Plan

## LEGEND:

| X              | FENCE                            |
|----------------|----------------------------------|
| -              | SURFACE WATER DRAINAGE DIRECTION |
|                | SECONDARY CONTAINMENT BERM       |
| OUT OF SERVICE |                                  |

## NOT TO SCALE

Note: This drawing is based on a field sketch and depicts the location and contents of each oil containing container, equipment, and piping (as required by 40 CFR 112.7(3)). This drawing should only be used for Spill Prevention Control and Countermeasure Plan(SPCC) purposes. As drawing is not to scale, actual containers, equipment, or piping may vary in size and position from those represented here.

NOTES:

1. OIL CONTAINING PIPES ARE DETAILED IN THE ARTESIA GAS PLANT PIPING AND INSTRUMENTATION DIAGRAM BOOKLET LOCATED IN THE ARTESIA GAS PLANT OFFICE.

2. THERE WERE APPROXIMATELY 30 55-GALLON DRUMS OBSERVED ON SITE AT THE TIME OF VISIT, THE NUMBER OF DRUMS MAY VARY FROM MONTH TO MONTH.

## **SPCC PLOT PLAN**

## ARTESIA GAS PLANT ARTESIA GATHERING SYSTEM

Eddy County NEW MEXICO

\data\EhsDrawings\Mapping\NewMexico\Artesia\Artesia\_SPCC