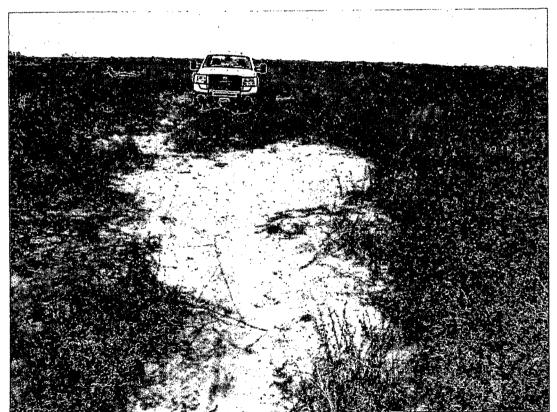

Photo 1

Photo 2

Southern Union Gas Services Site: Sheperd #8 Job # 2008-018 Site Assessment 5/5/08

Benzene: 10 mg/Kg BTEX: 50 mg/Kg TPH: 5,000 mg/Kg Chloride: 250 mg/Kg

On June 11, 2008, excavation of the release began; impacted soil was stockpiled adjacent to the release, pending transportation to the SUG Landfarm (NM2-19-0). The final dimensions of excavation were approximately fifteen (15) feet in width by twenty-five (25) feet in length

and three (3) feet bgs. On June 11, 2008, following the excavation activities, two (2) soil samples (P.R. @ 3' and B-Comp) were collected and submitted to the laboratory. A site map is attached and depicts the locations of the collected soil samples. The soil samples were analyzed for concentrations of total petroleum hydrocarbons (TPH) using EPA Method SW-846 8015M. The analytical results indicated TPH concentrations were less than the laboratory MDL for both soil samples. Soil sample P.R. @ 3' was analyzed for concentrations of benzene, toluene, ethyl benzene and xylene (BTEX) using EPA Method 8021b. The analytical results indicate benzene and BTEX concentrations were less than the appropriate laboratory MDL. The chloride concentration was 32.0 mg/Kg. Concentrations of Benzene, BTEX, TPH and Chloride are summarized on the attached table. The laboratory analytical reports are attached for your reference.