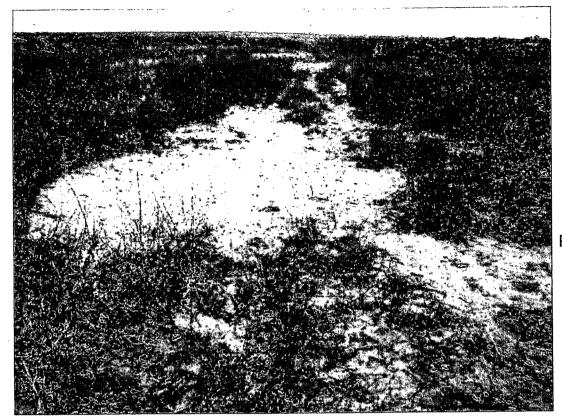

Photo 1

Photo 2

Southern Union Gas Services Site: Sheperd #8 Job # 2008-018 Site Assessment 5/5/08

Benzene: 10 mg/Kg BTEX: 50 mg/Kg TPH: 5,000 mg/Kg Chloride: 250 mg/Kg

On June 11, 2008, excavation of the release began; impacted soil was stockpiled adjacent to the release, pending transportation to the SUG Landfarm (NM2-19-0). The final dimensions of excavation were approximately fifteen (15) feet in width by twenty-five (25) feet in length

and three (3) feet bgs. On June 11, 2008, following the excavation activities, two (2) soil samples (P.R. @ 3' and B-Comp) were collected and submitted to the laboratory. A site map is attached and depicts the locations of the collected soil samples. The soil samples were analyzed for concentrations of total petroleum hydrocarbons (TPH) using EPA Method SW-846 8015M. The analytical results indicated TPH concentrations were less than the laboratory MDL for both soil samples. Soil sample P.R. @ 3' was analyzed for concentrations of benzene, toluene, ethyl benzene and xylene (BTEX) using EPA Method 8021b. The analytical results indicate benzene and BTEX concentrations were less than the appropriate laboratory MDL. The chloride concentration was 32.0 mg/Kg. Concentrations of Benzene, BTEX, TPH and Chloride are summarized on the attached table. The laboratory analytical reports are attached for your reference.