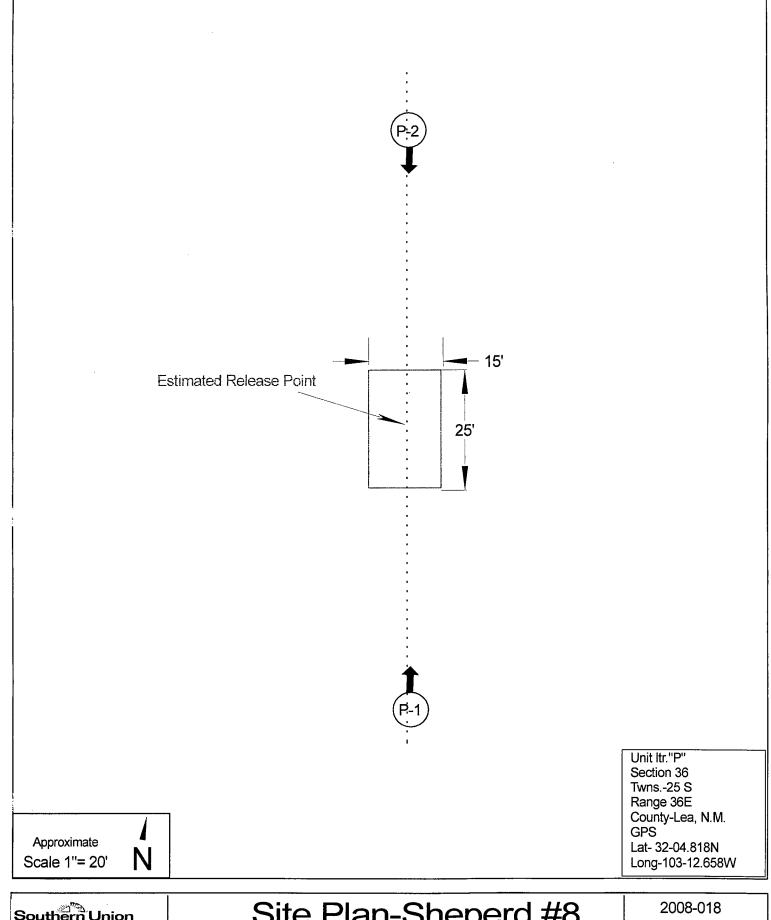

Benzene: 10 mg/Kg BTEX: 50 mg/Kg TPH: 5,000 mg/Kg Chloride: 250 mg/Kg

On June 11, 2008, excavation of the release began; impacted soil was stockpiled adjacent to the release, pending transportation to the SUG Landfarm (NM2-19-0). The final dimensions of excavation were approximately fifteen (15) feet in width by twenty-five (25) feet in length

and three (3) feet bgs. On June 11, 2008, following the excavation activities, two (2) soil samples (P.R. @ 3' and B-Comp) were collected and submitted to the laboratory. A site map is attached and depicts the locations of the collected soil samples. The soil samples were analyzed for concentrations of total petroleum hydrocarbons (TPH) using EPA Method SW-846 8015M. The analytical results indicated TPH concentrations were less than the laboratory MDL for both soil samples. Soil sample P.R. @ 3' was analyzed for concentrations of benzene, toluene, ethyl benzene and xylene (BTEX) using EPA Method 8021b. The analytical results indicate benzene and BTEX concentrations were less than the appropriate laboratory MDL. The chloride concentration was 32.0 mg/Kg. Concentrations of Benzene, BTEX, TPH and Chloride are summarized on the attached table. The laboratory analytical reports are attached for your reference.