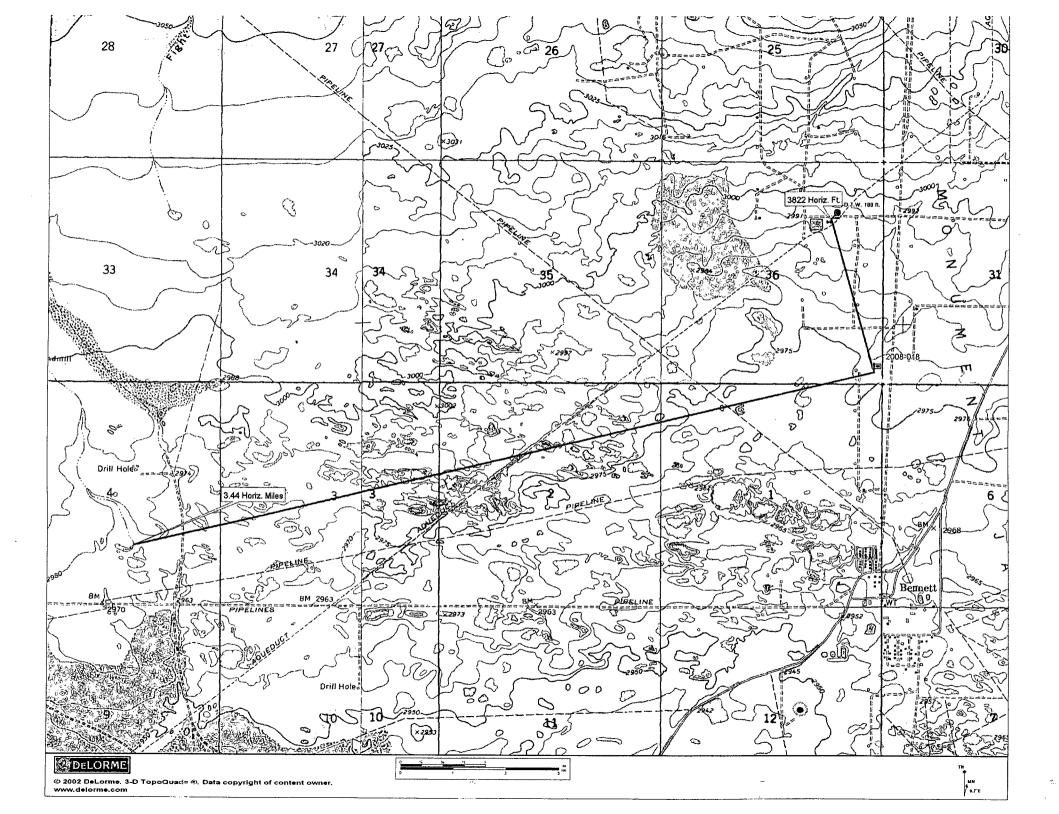

Mr. Larry Johnson New Mexico Oil Conservation Division Hobbs District Office 1625 N. French Drive Hobbs, New Mexico 88240

Re: Sheperd #8 (1RP-1879)

Mr. Johnson,

On July 1, 2008, Ocotillo Environmental, LLC (Ocotillo), on behalf of Southern Union Gas Services (SUG) completed the delineation and remediation of a historical release occurring on a four (4) inch natural gas pipeline. The release was located in Unit Letter "P", Section 36, Township 25 South and Range 36 East in rural Lea County, New Mexico. The release GPS coordinates were 32° 04.818' N, 103° 12.658' W and the property is owned by Mr. Jay Anthony. A site location map is attached for your reference. The release was discovered by the landowner on July 22, 2004, occurring on a natural gas pipeline which had been idle for several years prior to the discovery of the release. The volume of the release is unknown, with no recovery. On June 11, 2008, an initial C-141 was prepared and submitted to the New Mexico Oil Conservation Division (NMOCD) for approval. The initial C-141 is attached for your reference.

A water well is located approximately 3,822 feet north (up gradient) of the release. Available data indicates groundwater was encountered at approximately 186 feet below ground surface (bgs). The nearest water course is approximately 3.44 miles to the west of the release. Based on the NMOCD ranking classification, the release site score is zero (0). A release site with a ranking score of zero (0) requires the following NMOCD cleanup levels: