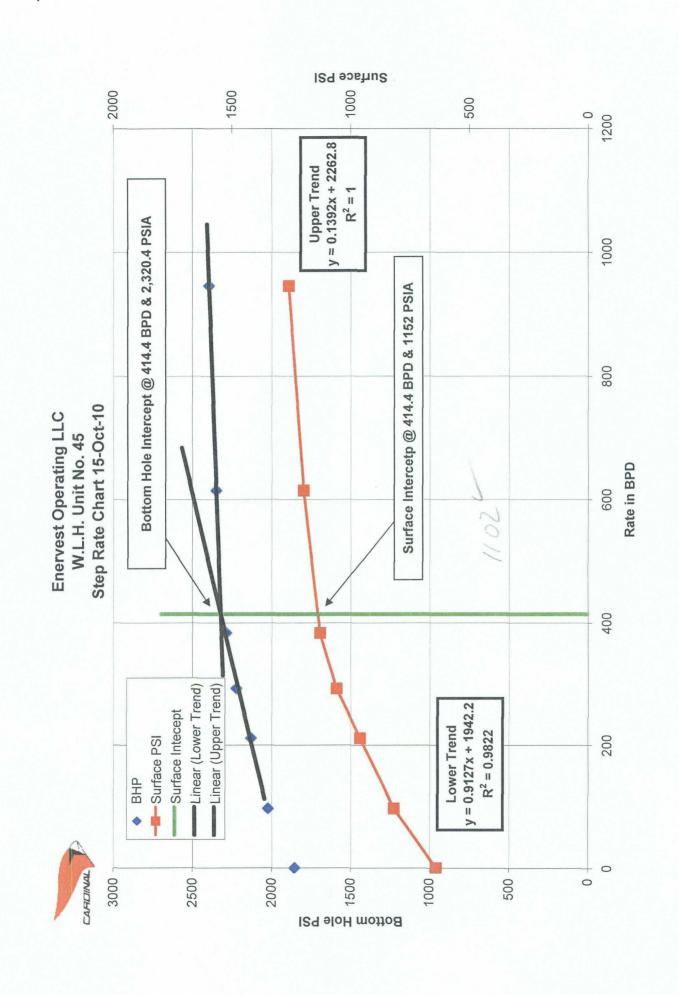

West Loco Hills G4S Unit #45 (R-13128),

Loco Hills; Queen-Grayburg-San Andres Pool (39520)

Eddy County, New Mexico

Dear Mr. Warnell,

Enverest Operating, LLC, (OGRID 143199) is requesting an exception to the approved injection pressure of 880 psi for the **WLHU** #45 injection well, (API #30-015-37025, perfs 2670-94). Based on the attached Step Rate Test data, Enervest requests that the allowable surface injection pressure be raised to 1150 psi. This increase is needed to balance injection and withdrawal rate in order to optimize waterflood operations.

Intercept @ 414.4 BPD, 2,320.4 BH PSIA & Surface Intercept @ 1,152 PSIA

Downhole PSI Tool Ser. No.

CSC2601

Surface PSI Gauge Ser. No.

10213

Tool@ 2,680'

|   | Start   | End     | Rate     |
|---|---------|---------|----------|
| 1 | 1:15 PM | 2:00 PM | 0 2,680' |
| 2 | 2:00 PM | 2:30 PM | 100      |
| 3 | 2:30 PM | 3:00 PM | 200      |
| 4 | 3:00 PM | 3:30 PM | 300      |
| 5 | 3:30 PM | 4:00 PM | 400      |
| 6 | 4:00 PM | 4:30 PM | 600      |
| 7 | 4:30 PM | 5:00 PM | 900      |
| 8 | 5:00 PM | 5:15 PM | 0        |
| _ |         |         |          |

18

Step Rate Test 15-Oct-10

Enervest Operating LLC Well: W.L.H. Unit No. 45 Field: Eddy County, New Me

| cation: | ocation: Eddy County, New M | ıty, New N | Texico    |      |        |        |      |       |      |        |        |
|---------|-----------------------------|------------|-----------|------|--------|--------|------|-------|------|--------|--------|
|         |                             | D Time     | Last Rate | Step | ВНР    | Surf   | Cum  | Delta | Avg. | Lower  | Upper  |
| S Time  | E Time                      | Min        | BPD       | BPD  | PSIA   | PSIA   | BBL  | BBL   | BPD  | Trend  | Trend  |
| 1:15 PM | 2:00 PM                     |            | 0         | 0    | 1855.5 | 639.2  | 0    | 0     | 0    |        |        |
| 2:00 PM | 2:30 PM                     |            | 100       | 100  | 2021.6 | 816.8  | 7    | 7     | 96   |        |        |
| 2:30 PM | 3:00 PM                     |            | 200       | 100  | 2128.5 | 960.1  | 6.4  | 4.4   | 211  | 2128.5 |        |
| 3:00 PM | 3:30 PM                     |            | 300       | 100  | 2221.7 | 1058.7 | 12.5 | 6.1   | 293  | 2221.7 |        |
| 3:30 PM | 4:00 PM                     |            | 400       | 100  | 2286.9 | 1129.9 | 20.5 | œ     | 384  | 2286.9 |        |
| 4:00 PM | 4:30 PM                     |            | 009       | 200  | 2348.3 | 1198.7 | 33.3 | 12.8  | 614  |        | 2348.3 |
| 4:30 PM | 5:00 PM                     |            | 006       | 300  | 2394.4 | 1262   | 53   | 19.7  | 946  |        | 2394.4 |
| 5:00 PM | 5:15 PM                     |            | 0         | 0    | 2383.6 | 1242.3 | 53   | 0     | 0    |        |        |

1942.2 2262.8 BPD PSIA 0.9127 0.1392 414.479638 2320.49557 intersect BHP PSI

| Form 3160-3<br>(April 2004)                                                                                                            | ·                                                      | 1AR 16 2009                                            |                                                                    | OMB No.                                    | APPROVED<br>1004-0137<br>Jarch 31, 2007 |             |  |
|----------------------------------------------------------------------------------------------------------------------------------------|--------------------------------------------------------|--------------------------------------------------------|--------------------------------------------------------------------|--------------------------------------------|-----------------------------------------|-------------|--|
| UNITED<br>DEPARTMENT OF<br>BUREAU OF LAN                                                                                               |                                                        |                                                        |                                                                    | 5. Lease Serial No.<br>NMINM071060         | x= LC - 0'                              | <br>50429 £ |  |
| APPLICATION FOR PERM                                                                                                                   |                                                        |                                                        |                                                                    | 6. If Indian, Allotee                      | or Tribe Name                           |             |  |
| la. Type of work.  PDRILL                                                                                                              | REENTER                                                |                                                        |                                                                    | 7. If Unit or CA Agree                     | ement, Name and                         | No          |  |
| lb Type of Well Oil Well Gas Well O                                                                                                    | ther S                                                 | ingle Zone Multip                                      | ole Zone                                                           | 8. Lease Name and V<br>WLH G4S Uni         |                                         |             |  |
| 2. Name of Operator EnerVest Operating, Ltd.                                                                                           |                                                        |                                                        |                                                                    | 9. API Well No 30-015-37089                |                                         |             |  |
| 3a Address 1001 Fannin, Suite 800<br>Houston, Texas 77002-6707                                                                         | <b>I</b>                                               | 0 (include area code)<br>95-6530                       |                                                                    | 10. Field and Pool, or E<br>Loco Hills; QL | Exploratory                             |             |  |
| 4 Location of Well (Report location clearly and in accord                                                                              | cance with any State require                           | nents *)                                               |                                                                    | 11. Sec , T. R. M or B                     | lk.and Survey or                        | Area        |  |
| At surface 660' FSL AND 1980' FW At proposed prod. zone                                                                                | L (UNIT N)                                             |                                                        |                                                                    | Sec 12, T-18-S                             | R-29-E                                  |             |  |
| 14 Distance in miles and direction from nearest town or pos<br>7 miles Southwest of Loco Hills, New Mexico                             | t office*                                              |                                                        |                                                                    | 12 County or Parish Eddy                   | 13 St                                   | ate<br>NM   |  |
| Distance from proposed* location to nearest property or lease line, ft (Also to nearest drig unit line, if any)  660'                  |                                                        | acres in lease (Unit Acreage)                          | ng Unit dedicated to this well  ################################## |                                            |                                         |             |  |
| 18. Distance from proposed location* to nearest well, drilling, completed, applied for, on this lease, ft  900'                        | 19 Propos<br>2800'                                     | ed Depth                                               |                                                                    |                                            |                                         |             |  |
| Elevations (Show whether DF, KDB, RT, GL, etc.) GL 3493.3'                                                                             | 22. Арргол                                             | umate date work will sta<br>02/01/2009                 | ut*                                                                | 23. Estimated duration 10 days             | n                                       |             |  |
|                                                                                                                                        | 24. Atta                                               | chments                                                |                                                                    |                                            |                                         |             |  |
| The following, completed in accordance with the requirement                                                                            | its of Onshore Oil and Ga                              | s Order No.1, shall be a                               | attached to the                                                    | nis form                                   |                                         |             |  |
| <ul><li>Well plat certified by a registered surveyor.</li><li>2 A Drilling Plan</li></ul>                                              |                                                        | 4 Bond to cover t<br>Item 20 above).                   |                                                                    | ons unless covered by an                   | existing bond on                        | ı file (sce |  |
| 3 A Surface Use Plan (if the location is on National Fo<br>SUPO shall be filed with the appropriate Forest Service                     | est System Lands, the Office)                          | 5. Operator certifi 6. Such other site authorized offi | specific int                                                       | formation and/or plans as                  | s may be required                       | by the      |  |
| 25 Signature                                                                                                                           | Nam                                                    | e (Printed/Typed)<br>Gary Miller                       |                                                                    |                                            | Date 12 - 3                             | 1-02        |  |
| Title Agent, Enervest Operating, Ltd .                                                                                                 |                                                        |                                                        |                                                                    |                                            | <u> </u>                                |             |  |
| Approved by (Signature) /s/ James Stoval                                                                                               | Nam                                                    | e (Printed/Typed)                                      |                                                                    |                                            | Date MAR                                | 1 2 2009    |  |
| Title FIELD MANAGER                                                                                                                    | Offic                                                  | ce                                                     | C                                                                  | ARLSBAD FIELD                              | OFFICE                                  |             |  |
| Application approval does not warrant or certify that the a conduct operations thereon.  Conditions of approval, if any, are attached. | oplicant holds legal or eq                             | uitable title to those rig                             |                                                                    | bject lease which would be ROVAL FOR       |                                         |             |  |
| Title 18 U.S.C. Section 1001 and Title 43 U.S.C. Section 1212 States any false, fictitious or fraudulent statements or repre           | make it a crime for any<br>sentations as to any matter | person knowingly and<br>within its jurisdiction.       | willfully to                                                       | make to any department                     | or agency of the                        | United      |  |