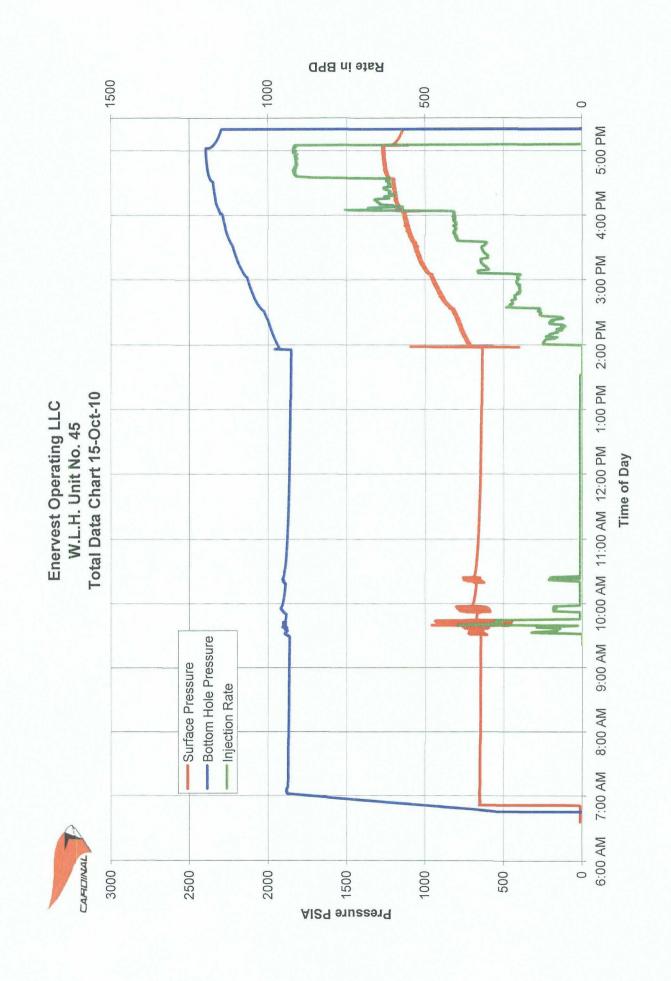

#### 15-Oct-10

**Enervest Operating LLC** 

Well:

W.L.H. Unit No. 45

Field;

County:

**Eddy County, New Mexico** 

SC 59380 File No. 20???

Intercept @ 414.4 BPD, 2,320.4 BH PSIA & Surface Intercept @ 1,152 PSIA

Downhole PSI Tool Ser. No.

CSC2601

Surface PSI Gauge Ser. No.

10213

Tool@ 2,680'

|   | Start   | End     | Rate     |
|---|---------|---------|----------|
| 1 | 1:15 PM | 2:00 PM | 0 2,680' |
| 2 | 2:00 PM | 2:30 PM | 100      |
| 3 | 2:30 PM | 3:00 PM | 200      |
| 4 | 3:00 PM | 3:30 PM | 300      |
| 5 | 3:30 PM | 4:00 PM | 400      |
| 6 | 4:00 PM | 4:30 PM | 600      |
| 7 | 4:30 PM | 5:00 PM | 900      |
| 8 | 5:00 PM | 5:15 PM | 0        |
| _ |         |         |          |