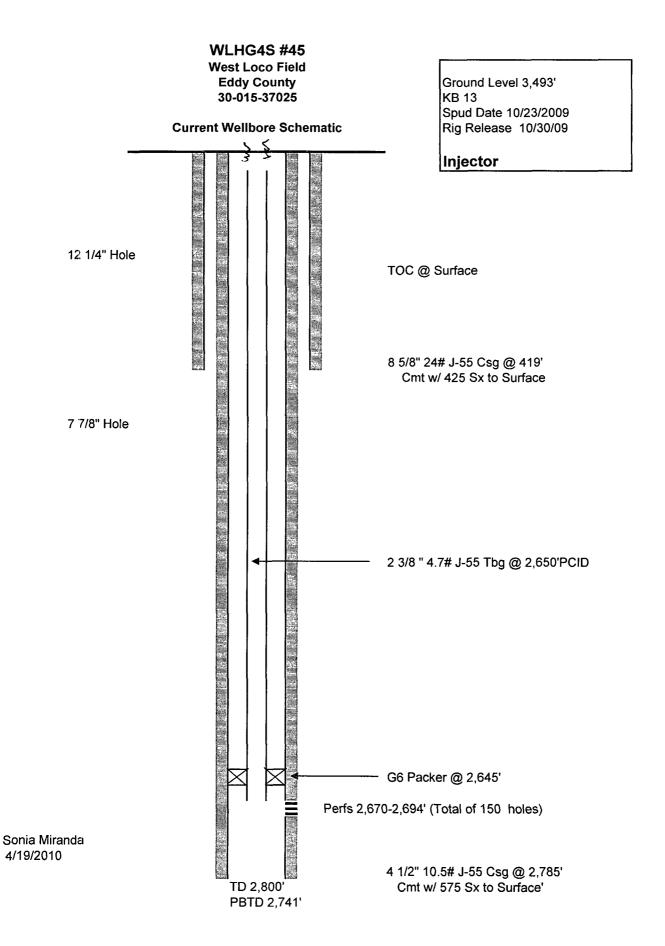

West Loco Hills G4S Unit #45 (R-13128),

Loco Hills; Queen-Grayburg-San Andres Pool (39520)

Eddy County, New Mexico

Dear Mr. Warnell,

Enverest Operating, LLC, (OGRID 143199) is requesting an exception to the approved injection pressure of 880 psi for the **WLHU** #45 injection well, (API #30-015-37025, perfs 2670-94). Based on the attached Step Rate Test data, Enervest requests that the allowable surface injection pressure be raised to 1150 psi. This increase is needed to balance injection and withdrawal rate in order to optimize waterflood operations.

At the current injection pressure limit, we are not able to inject enough water into the formation to effectively drain the reservoir through the producers.

The sections of the unit where the well is located have higher oil saturations which imply return for higher oil recovery.