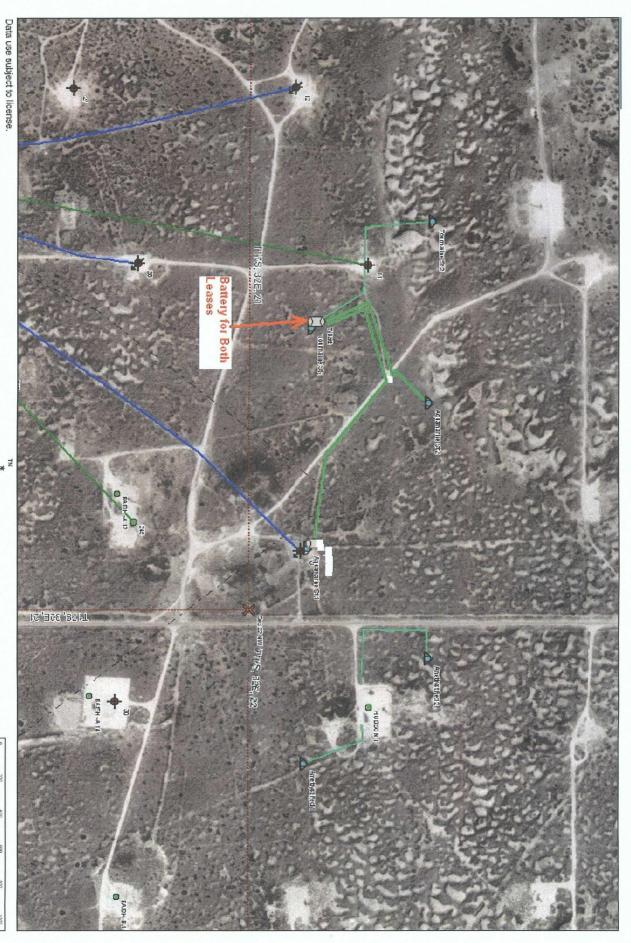

Facility Location:

Sec. 16, T17S, R32E, Unit Letter "O"

175' FSL & 1318' FEL Lea County, NM

Jalyn N. Fiske Regulatory Specialist ConocoPhillips Company 432.688.6813 jalyn.fiske@conocophillips.com

From: Ezeanyim, Richard, EMNRD [mailto:richard.ezeanyim@state.nm.us]

NOTICE OF PROPOSED SURFACE COMMINGLING OF TOURMALINE STATE AND AQUAMARINE STATE LEASES, LOCATED IN SEC. 16, T27S, R32E, OF LEA COUNTY, NEW MEXICO.

To All Working Interest Owners:

ConocoPhillips Company is seeking approval from the NMOCD to commingle production from the Tourmaline lease and the Aquamarine lease, both leases producing out of the Maljamar; Yeso, West pool (44500). Please see the attached Surface Commingling Application for the following four wells:

# LEASE INFORMATION

(B) (1) Maljamar; Yeso, West (44500)

| Aquamarine State #1 Sec  Aquamarine State #2 Sec                        |                                   |                                     |               |
|-------------------------------------------------------------------------|-----------------------------------|-------------------------------------|---------------|
| Sec 16, T17S, R32E, Unit Letter "P" Sec 16, T17S, R32E, Unit Letter "P" | Sec 10, 1173, N32E, OIII Letter O | Sec 16, T17S, R32E, Unit Letter "O" |               |
| 343' FSL & 432' FEL<br>990' FSL & 740' FEL                              | 990 For & 2010 FER                | 380° FSL & 1650° FEL                | Footage Calls |
| 30-025-39849 30-025-39850                                               | 30-023-39621                      | 30-025-39820                        | API#          |