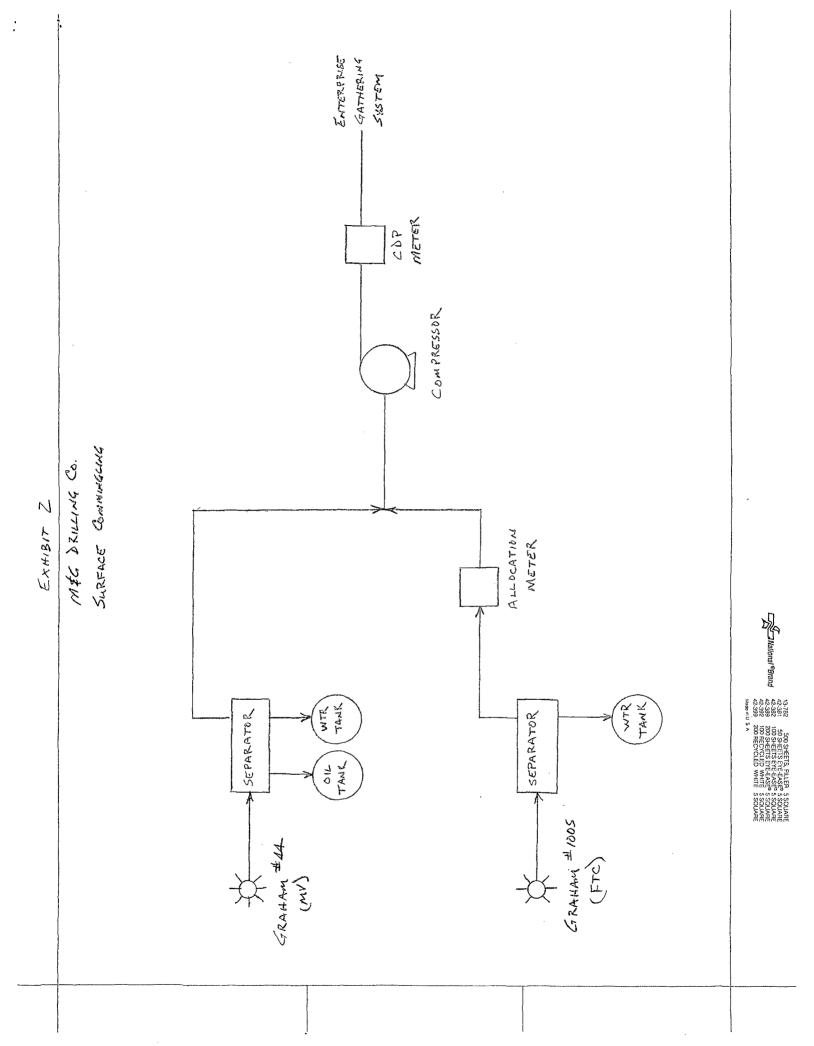

**1. Proposed System:** The wells are to be commingled upstream from a CPD meter so they can utilize a common compressor. The existing Enterprise CDP meter is located in Section 3, T27N, R8W and is on the same well pad as the Graham #44. An allocation meter will be installed on the Graham #100S. The gas flows into Enterprises' gathering system and they will maintain the CPD meter. No liquid hydrocarbons will be commingled.

١,

**3. Schematic Diagram:** Exhibit #2 is a schematic diagram of the proposed facilities.

**4. Fuel Gas:** The separator fuel is used prior to the allocation meter on the Graham #100S. The separator fuel will be added to the Graham #44 production. The compressor fuel gas will be allocated to each well in proportion to it contribution to the total production.

**7. Allocation Formula:** The production allocated to the Graham #100S will be the volume of gas measured at the allocation meter minus its share of compressor fuel, then converted to an MMBtu basis. The volume allocated to the Graham #44 will be the CPD volume minus its share of compressor fuel and the Graham #100S allocation meter volume, plus the separator fuel, then converted to an MMBtu basis.