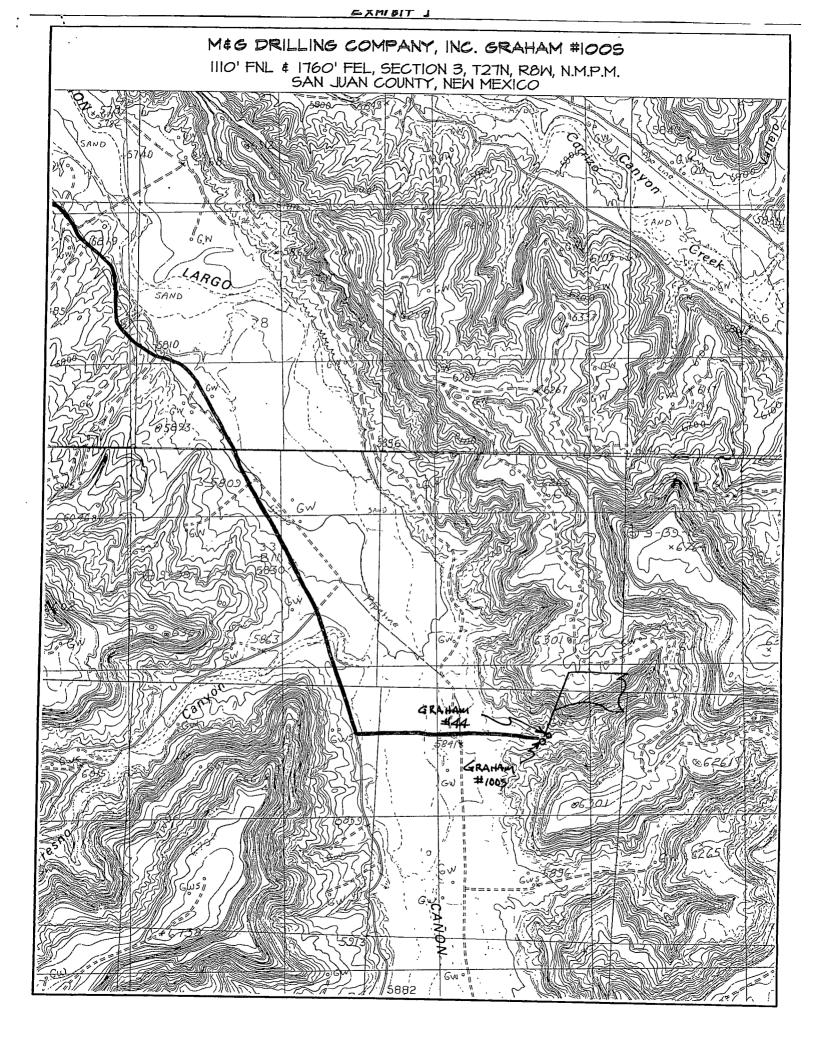

The working and royalty interests in both wells are the same. The actual commercial value of the commingled production will not be less than the sum of the values of the production from each well.

**2. Wells, Locations, and Lease numbers:** Exhibit #1 is a topo map showing the location of the wells and the existing flow lines. Both wells are on BLM surface land.