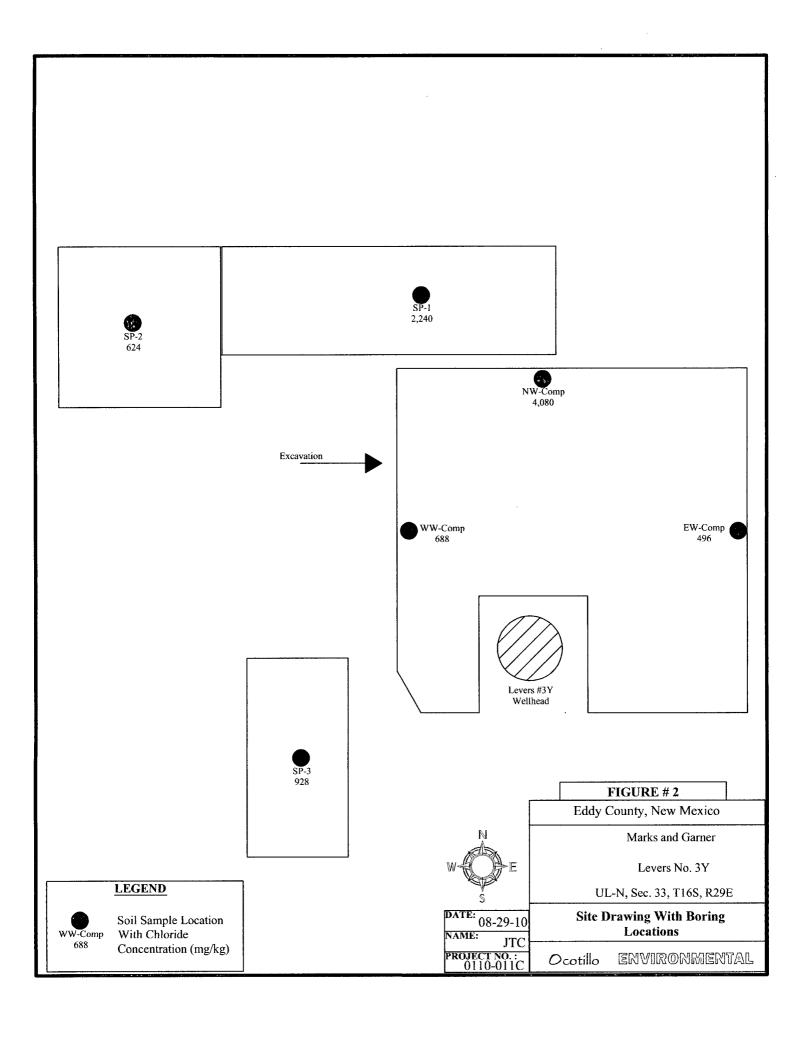

#### **Remediation Activities**

Notification was provided to the NMOCD that no material was excavated from the sample area in question between the dates of 6/22/09 and 8/2/10. Remediation of the Levers #3Y site began on July 22, 2010. Excavation began at the boring BH-1 area (immediately northwest of the well head), to a depth of five (5) feet bgs. Horizontal delineation of TPH and chlorides was conducted during the excavation process until side wall composite samples reported TPH and chloride concentrations below 1,000 mg/kg, with the exception of the North Wall Composite sample. Chloride concentrations from the north wall composite (NW Comp) were reported at 4,080 mg/kg, but excavation did not continue to the north in order to avoid excavating into the reserve drilling pit. Figure #2 shows a Site Drawing with soil sample locations and their associated chloride concentrations. Appendix B provides laboratory and chain of custody documentation.

Excavated soil was stockpiled to the north (SP-1), northwest (SP-2) and southwest (SP-3) of the well head, and soil samples were collected on July 29, 2010 for TPH and chloride analysis. TPH concentrations of the stockpiled soil were reported less than 100 mg/kg and chloride concentrations were reported less than 1,000 mg/kg at the SP-2 and SP-3 piles. The stockpile labeled SP-1 reported a chloride concentration of 2,240 mg/kg and was hauled to an NMOCD disposal facility.