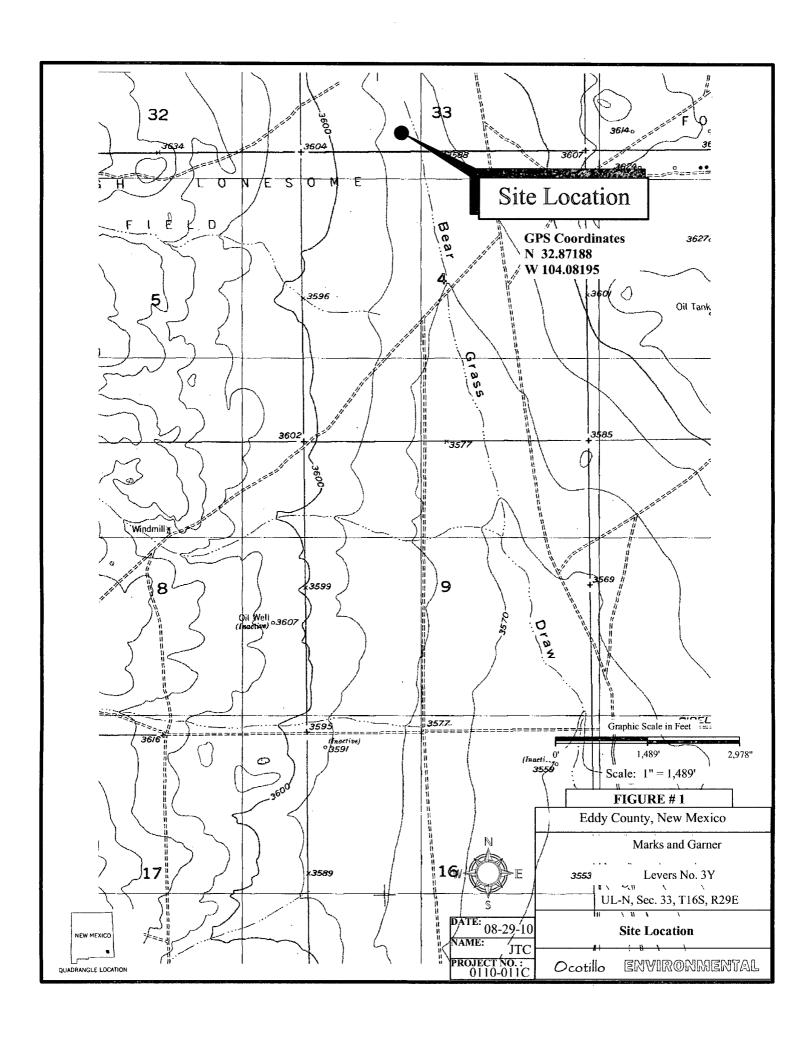

2RP #305

Dear Mr. Bratcher:

Marks and Garner Production LTD Co. (M&G), has retained Ocotillo Environmental, LLC (Ocotillo) to remediate impacts to soil from a leak at the Levers #3Y wellhead. The well is located in the southeast quarter (SE/4) of the southwest quarter (SW/4), Section 33, Township 16 South, Range 29 East, Eddy County, New Mexico (Site). The date and volume of the release are unknown. A C-141 was submitted to the New Mexico Oil Conservation Division (NMOCD) on April 24, 2009. Appendix A provides a copy of the C141. Figure 1 shows the site location.

#### **Remediation Activities**

Notification was provided to the NMOCD that no material was excavated from the sample area in question between the dates of 6/22/09 and 8/2/10. Remediation of the Levers #3Y site began on July 22, 2010. Excavation began at the boring BH-1 area (immediately northwest of the well head), to a depth of five (5) feet bgs. Horizontal delineation of TPH and chlorides was conducted during the excavation process until side wall composite samples reported TPH and chloride concentrations below 1,000 mg/kg, with the exception of the North Wall Composite sample. Chloride concentrations from the north wall composite (NW Comp) were reported at 4,080 mg/kg, but excavation did not continue to the north in order to avoid excavating into the reserve drilling pit. Figure #2 shows a Site Drawing with soil sample locations and their associated chloride concentrations. Appendix B provides laboratory and chain of custody documentation.