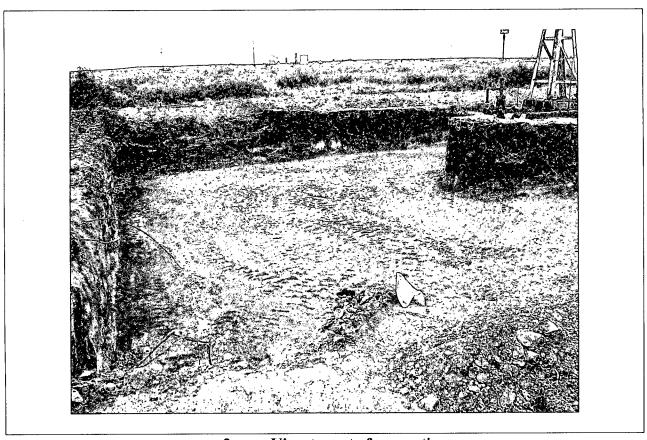

#### **Remediation Activities**

Notification was provided to the NMOCD that no material was excavated from the sample area in question between the dates of 6/22/09 and 8/2/10. Remediation of the Levers #3Y site began on July 22, 2010. Excavation began at the boring BH-1 area (immediately northwest of the well head), to a depth of five (5) feet bgs. Horizontal delineation of TPH and chlorides was conducted during the excavation process until side wall composite samples reported TPH and chloride concentrations below 1,000 mg/kg, with the exception of the North Wall Composite sample. Chloride concentrations from the north wall composite (NW Comp) were reported at 4,080 mg/kg, but excavation did not continue to the north in order to avoid excavating into the reserve drilling pit. Figure #2 shows a Site Drawing with soil sample locations and their associated chloride concentrations. Appendix B provides laboratory and chain of custody documentation.

Mr. Mike Bratcher Page 4 November 11, 2010

The excavation was lined with a 20 mil plastic liner at a depth of five (5) feet bgs, and backfilled with the stockpiled soil (SP-2 and SP-3). Additional clean soil was imported from a nearby State pit to complete the backfilling of the excavation. Photographs of the remediation process are included in Appendix C.