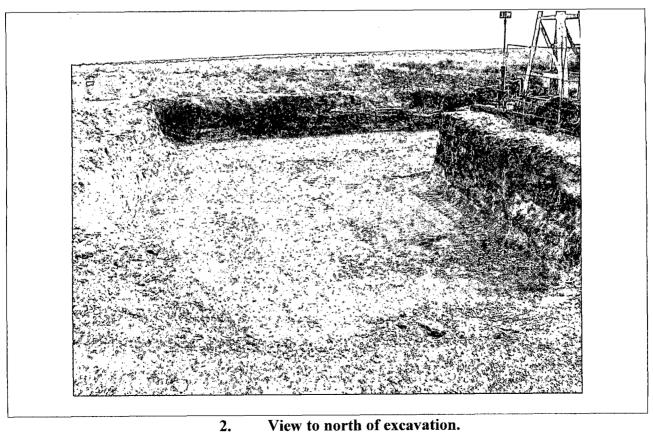

#### **Remediation Activities**

Notification was provided to the NMOCD that no material was excavated from the sample area in question between the dates of 6/22/09 and 8/2/10. Remediation of the Levers #3Y site began on July 22, 2010. Excavation began at the boring BH-1 area (immediately northwest of the well head), to a depth of five (5) feet bgs. Horizontal delineation of TPH and chlorides was conducted during the excavation process until side wall composite samples reported TPH and chloride concentrations below 1,000 mg/kg, with the exception of the North Wall Composite sample. Chloride concentrations from the north wall composite (NW Comp) were reported at 4,080 mg/kg, but excavation did not continue to the north in order to avoid excavating into the reserve drilling pit. Figure #2 shows a Site Drawing with soil sample locations and their associated chloride concentrations. Appendix B provides laboratory and chain of custody documentation.

Mr. Mike Bratcher Page 4 November 11, 2010

The excavation was lined with a 20 mil plastic liner at a depth of five (5) feet bgs, and backfilled with the stockpiled soil (SP-2 and SP-3). Additional clean soil was imported from a nearby State pit to complete the backfilling of the excavation. Photographs of the remediation process are included in Appendix C.