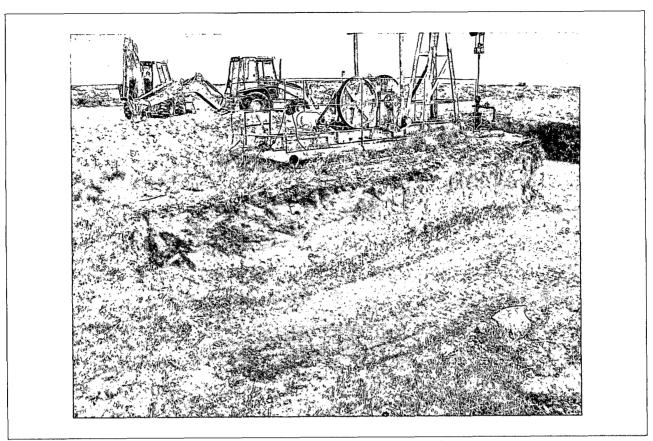

Mr. Mike Bratcher Page 4 November 11, 2010

The excavation was lined with a 20 mil plastic liner at a depth of five (5) feet bgs, and backfilled with the stockpiled soil (SP-2 and SP-3). Additional clean soil was imported from a nearby State pit to complete the backfilling of the excavation. Photographs of the remediation process are included in Appendix C.