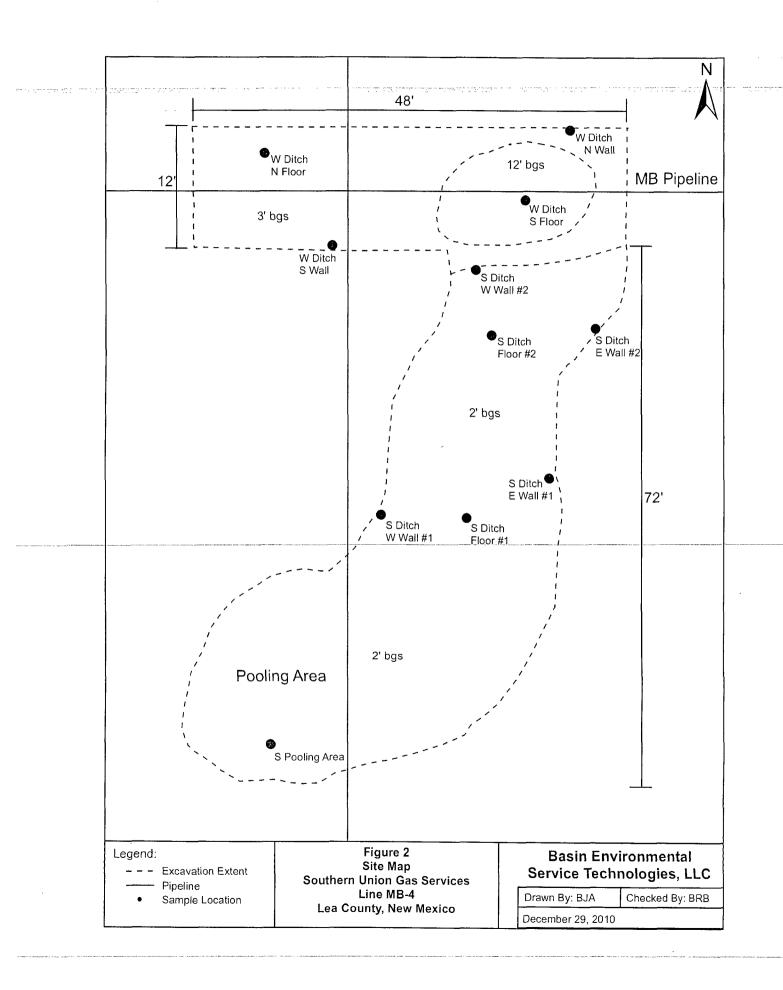

|     |  |  |
| Date: 6/8<br>Attach Addition                                                                             | /2010                                                              | ate If Nagara                                             |                                                   | 432-940-5147                                                                                                 |                                  |                                                |                                                                                 |                                                   | The second secon | 1RP# 12.                                      | 10. 2676                                                            |     |  |  |



## TABLE 1

## CONCENTRATIONS OF BENZENE, BTEX, TPH & CHLORIDES IN SOIL

## SOUTHERN UNION GAS SERVICES LINE MB-4 LEA COUNTY, NEW MEXICO PROJECT #: 2010-050

|                   | SAMPLE         |                |                  |                |                    | METHO              | METHOD: EPA SW 846-8021B, 5030 METHOD: 801 |                           |                         |                          |                                                   | 5M                                                 | TOTAL                                              | ∂ E 300                                           |                     |
|-------------------|----------------|----------------|------------------|----------------|--------------------|--------------------|---------------