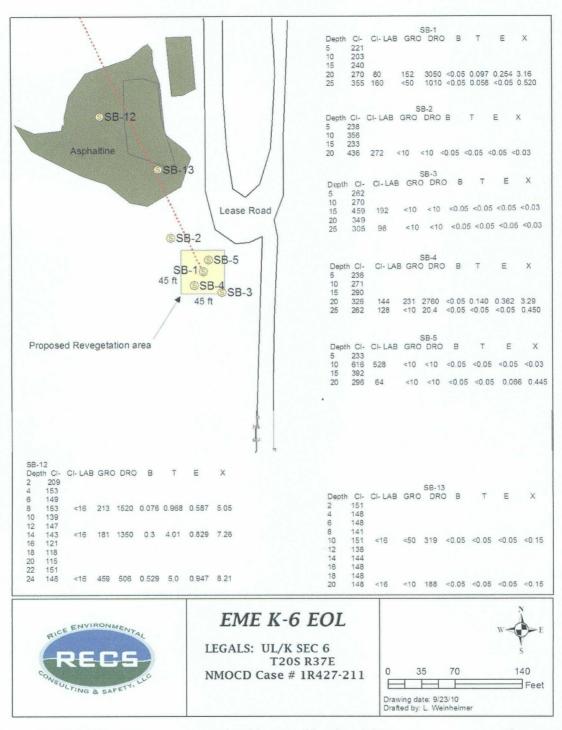

We conducted a field evaluation of residual soil chlorides and hydrocarbons on September 28<sup>th</sup>, 2009. Residual soil chloride levels were with few exceptions below 300 ppm throughout the area and depths encountered (Figure 3). Residual petroleum hydrocarbons (primarily as DRO) were encountered at some locations.

We assume that the legacy "oil field" residual soil chloride background concentration across this site is on the order of 200 to 250 ppm (based in part on the consistency of the lower values measured in this study). We thus believe that chlorides contributed from operations of the EME K-6 EOL were negligible. We further believe that the DRO found in some soil borings was contributed by an upgradient source (an old oil tank battery, since removed), noting that the dark green areas in the map

### EME K-6 EOL

indicate weathered asphaltene that has flowed overland from this former up-source facility (Figures 4a, 4b & 5).

We submit that relatively low levels of residual soil chlorides found do not pose a risk of causing chloride impacts to groundwater. Nevertheless, as this location has been a relatively high traffic area for oil field vehicles there is a need for surface restoration. We therefore propose a **Corrective Action Plan** with the following work elements:

- Within a 45x45 ft area surrounding the former junction box, we will remove the upper approximately one to two feet of the caliche lease pad presently overlying the site, spreading this material over the adjacent existing lease road.
- We will backfill this area with clean, imported soil and make amendments as necessary (such as
  fertilizer and/or mulch) to facilitate the re-establishment of vegetation.
- We will re-seed the affected area with a native vegetation mix, surrounding the site with silt-net fencing to exclude wildlife during seedling establishment.
- We will subsequently provide a letter report with photographs documenting the tasks that have been completed and a request that NMOCD grant remediation termination or similar regulatory closure status.