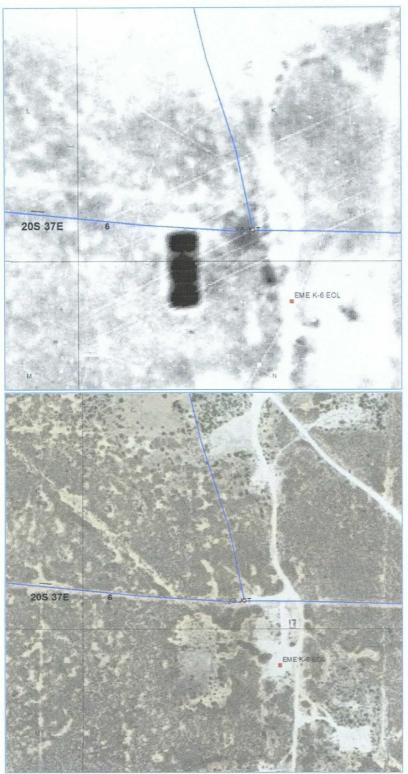

The site is located approximately 2.5 miles southwest of Monument, New Mexico (Figure 1). This end-of-line (EOL) box was located next to an abandoned production facility. After the box lumber was removed, the site was delineated using a backhoe to collect soil samples at regular intervals creating a 30\*25\*12 ft deep excavation. Chloride field tests performed on each sample yielded relatively low concentrations throughout. PID measurements were also conducted on the samples which exhibited elevated concentrations and soils exhibited a noticeable hydrocarbon presence. Composite samples were collected from the final excavation for laboratory analysis. A bottom composite sample tested 208 ppm for chlorides, 201 ppm for gasoline range organics (GRO) and 927 ppm for diesel range organics (DRO). The excavated soil was blended on site and then backfilled into the excavation and contoured to the surrounding terrain. The disturbed surface was seeded with a blend of native vegetation on 11/13/2006. An identification plate was placed on the surface at the site of the former junction box to mark this location for future environmental considerations, and the site was disclosed to NMOCD in February of 2007 (Figure 2).

We assume that the legacy "oil field" residual soil chloride background concentration across this site is on the order of 200 to 250 ppm (based in part on the consistency of the lower values measured in this study). We thus believe that chlorides contributed from operations of the EME K-6 EOL were negligible. We further believe that the DRO found in some soil borings was contributed by an upgradient source (an old oil tank battery, since removed), noting that the dark green areas in the map