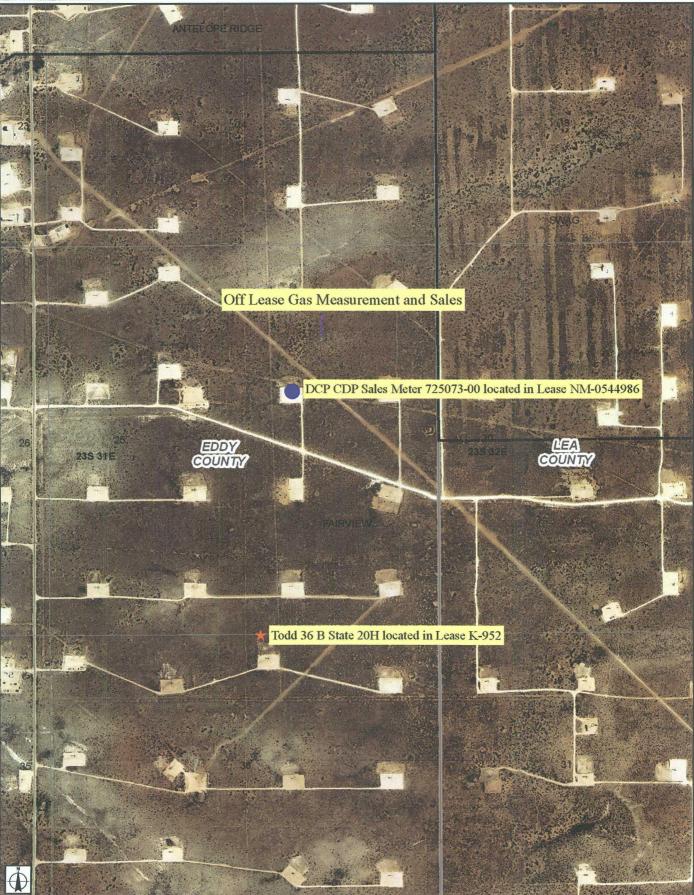

Re: Off Lease Gas Measurement & Sales

Todd 36B State 20H API # 30-015-38044 Sec 36-T23S-31E Lease K-952

Pierce Crossing; Bone Spring East - Pool Code: 96473

**Eddy County, New Mexico** 

Dear Mr. Ezeanyim:

Please find attached the OCD Form C-103 and Sundry Notice of Intent for Off Lease Gas Measurement & Sales. The working interest, royalty interest and overriding royalty interest owners in the lease is uniformed; no additional notification is required.

Re:

Off Lease Measurement and Sales

Todd 36B State #20H Section 36-T23S-R31E Eddy County, New Mexico API # 30-015-38044

Pool – 96473 – Pierce Crossing; Bone Spring

## Gentlemen:

I have reviewed the files of Devon Energy Production Company, L.P. ("Devon") regarding Devon's request for Off Lease Measurement and Sales for the referenced well and find that the ownership of the working interest, royalty and overriding royalty interest are uniform with respect to Devon's request for Off Lease Measurement and Sales.