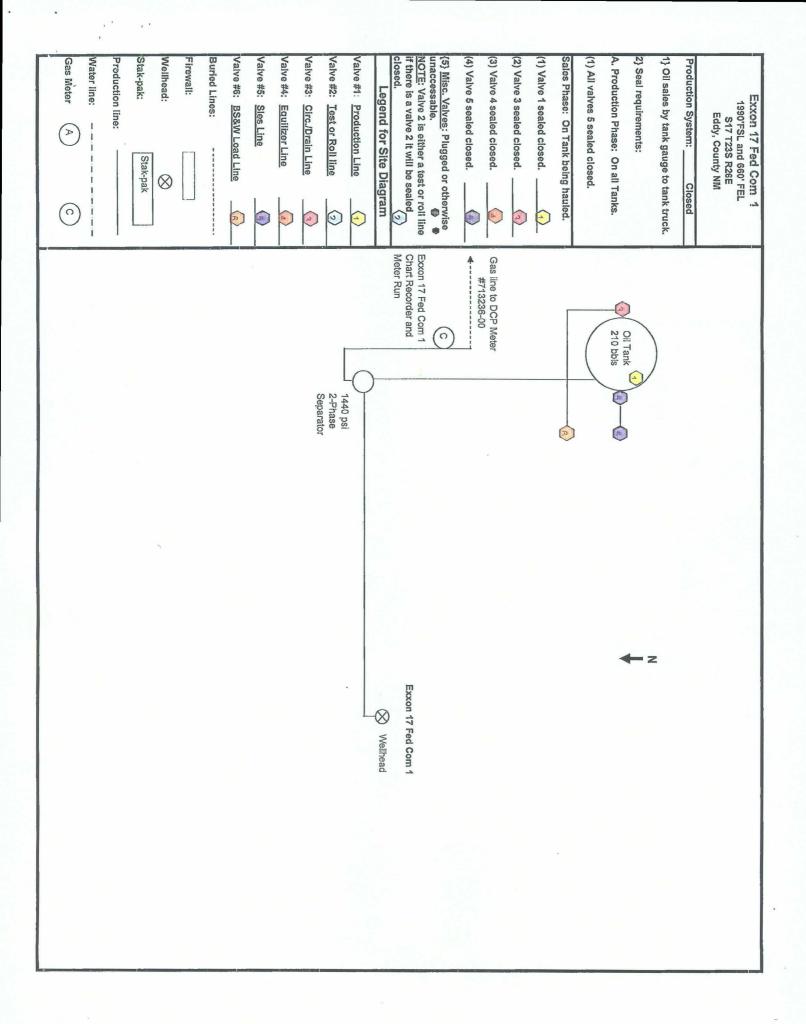

| ŧ                                                                    |                                        |                         |                                                                                             |
|----------------------------------------------------------------------|----------------------------------------|-------------------------|---------------------------------------------------------------------------------------------|
| Submit 3 Copies To Appropriate District                              | State of New Me                        | xico                    | Form C-102                                                                                  |
| Office<br><u>District I</u>                                          | Energy, Minerals and Natur             | ral Resources           | May 27, 200                                                                                 |
| 1625 N. French Dr., Hobbs, NM 88240<br>District II                   |                                        |                         | WELL API NO.<br>30-015-26146                                                                |
| 1301 W. Grand Ave., Artesia, NM 88210                                | OIL CONSERVATION                       |                         | 5. Indicate Type of Lease                                                                   |
| District III<br>1000 Rio Brazos Rd., Aztec, NM 87410                 | 1220 South St. Fran                    |                         | FED STATE FEE                                                                               |
| District IV                                                          | Santa Fe, NM 87                        | 505                     | 6. State Oil & Gas Lease No.                                                                |
| 1220 S. St. Francis Dr., Santa Fe, NM<br>87505                       |                                        |                         | NM-76972                                                                                    |
| SUNDRY NOTI                                                          | CES AND REPORTS ON WELLS               |                         | 7. Lease Name or Unit Agreement Name                                                        |
| (DO NOT USE THIS FORM FOR PROPOS<br>DIFFERENT RESERVOIR. USE "APPLIC |                                        |                         | Exxon 17 Federal Com                                                                        |
| PROPOSALS.)                                                          |                                        | Robert                  | 8. Well Number                                                                              |
| 1. Type of Well: Oil Well                                            | Gas Well 🛛 Other 🗌                     |                         | a. wen Number                                                                               |
| 2. Name of Operator                                                  |                                        |                         | 9. OGRID Number                                                                             |
| Devon Energy P                                                       | roduction Company, LP                  |                         | 6137                                                                                        |
| 3. Address of Operator                                               |                                        |                         | 10. Pool name or Wildcat                                                                    |
| 20 North Broadway Oklahoma Cit                                       | y, Oklahoma 73102-8260 (40)            | 5) 552-4524             | 73800 – Carlsbad; Atoka South (GAS)                                                         |
| 4. Well Location (See Below)                                         |                                        |                         |                                                                                             |
|                                                                      | feet from thelir                       |                         |                                                                                             |
|                                                                      | ownship 23S Range 26E                  |                         | 5 5                                                                                         |
| · · · · · · · · · · · · · · · · · · ·                                | 11. Elevation (Show whether DR,        | RKB, RT, GR, etc.)      |                                                                                             |
| Pit or Below-grade Tank Application 🗌 or                             | r Closure 🗌                            |                         | 1                                                                                           |
|                                                                      | aterDistance from nearest fresh w      | ater well Dista         | nce from nearest surface water                                                              |
| Pit Liner Thickness: mil                                             | Below-Grade Tank: Volume               |                         |                                                                                             |
|                                                                      | Appropriate Box to Indicate N          |                         |                                                                                             |
|                                                                      | ippropriate Box to indicate in         | ature of motice, i      | Report of Other Data                                                                        |
| NOTICE OF IN                                                         | TENTION TO:                            | SUBS                    | SEQUENT REPORT OF:                                                                          |
| PERFORM REMEDIAL WORK 🗌                                              | PLUG AND ABANDON                       | REMEDIAL WORK           | ALTERING CASING                                                                             |
| TEMPORARILY ABANDON                                                  | CHANGE PLANS                           | COMMENCE DRIL           | LING OPNS. 🔲 PAND A 🛛                                                                       |
| PULL OR ALTER CASING                                                 | MULTIPLE COMPL                         | CASING/CEMENT           | JOB 🗌                                                                                       |
| OTHER: Off-Lease Gas Measurem                                        | ent & Sales                            |                         |                                                                                             |
|                                                                      | lated exercitions (Clearly state all s | OTHER:                  | aive partiment dates, including estimated d                                                 |
|                                                                      |                                        |                         | give pertinent dates, including estimated da<br>ach wellbore diagram of proposed completion |
| or recompletion.                                                     | TK). SEE KOLE 1105. Foi Multipl        | e completions. Au       | ach wendore diagram of proposed completi                                                    |
| or recompletion.                                                     |                                        |                         |                                                                                             |
| Devon Energy Production Co., LLP                                     | respectfully requests permission for   | · Off-Lease Gas Mea     | usurement & Sales for Exxon_17 Federal Co                                                   |
| 1. Produced gas flows through a 144                                  | 0 psi 2-Phase Separator and then th    | rough the Exxon 17      | Fed Com I-Chart Recorder and Meter Run                                                      |
|                                                                      |                                        |                         | nile SE in section 16 T23S R26E, Eddy                                                       |
|                                                                      |                                        | reported gas volume     | es are the CDP sales meter volumes. These                                                   |
| volumes are compared against the ch                                  | eck meter volumes.                     |                         |                                                                                             |
| The Off Lease Gas Measurement & S                                    | Sales is due to the Operator installe  | d gathering systems     | Waste is not induced and no correlative                                                     |
| rights are impaired.                                                 | sules is due to the operator instance  | a gamering systems.     | waste is not induced and no correlative                                                     |
| 3                                                                    |                                        |                         |                                                                                             |
|                                                                      | and overriding royalty interest own    | ners are not identica   | l; parties have been notified via certified ma                                              |
| (see attached).                                                      |                                        |                         |                                                                                             |
| ROW will or has already been obtain                                  | hed                                    |                         |                                                                                             |
| ice w will of has already been obtain                                |                                        |                         |                                                                                             |
|                                                                      |                                        |                         |                                                                                             |
|                                                                      |                                        |                         |                                                                                             |
|                                                                      |                                        |                         | and belief. I further certify that any pit or below                                         |
| grade tank has been/will be constructed or                           | closed according to NMOCD guidelines   | ], a general permit 🗍 o | or an (attached) alternative OCD-approved plan 🗌                                            |
| SIGNATURE CONTRACTOR                                                 |                                        | aulatory Apolyct        | DATENIZOUS                                                                                  |
| SIGNATURE Melanie (                                                  | The me Ke                              | Sumony Analyst          | DATE 11/30/10                                                                               |
| Type or print name Melanie Crawfo                                    | rd E-mail-address: Melanie.Crav        | vford Telephone N       | Io. (405) 552-4524                                                                          |
| For State Use Only                                                   |                                        |                         |                                                                                             |
|                                                                      |                                        |                         |                                                                                             |
| APPROVED BY:                                                         | TITLE                                  |                         | DATE                                                                                        |