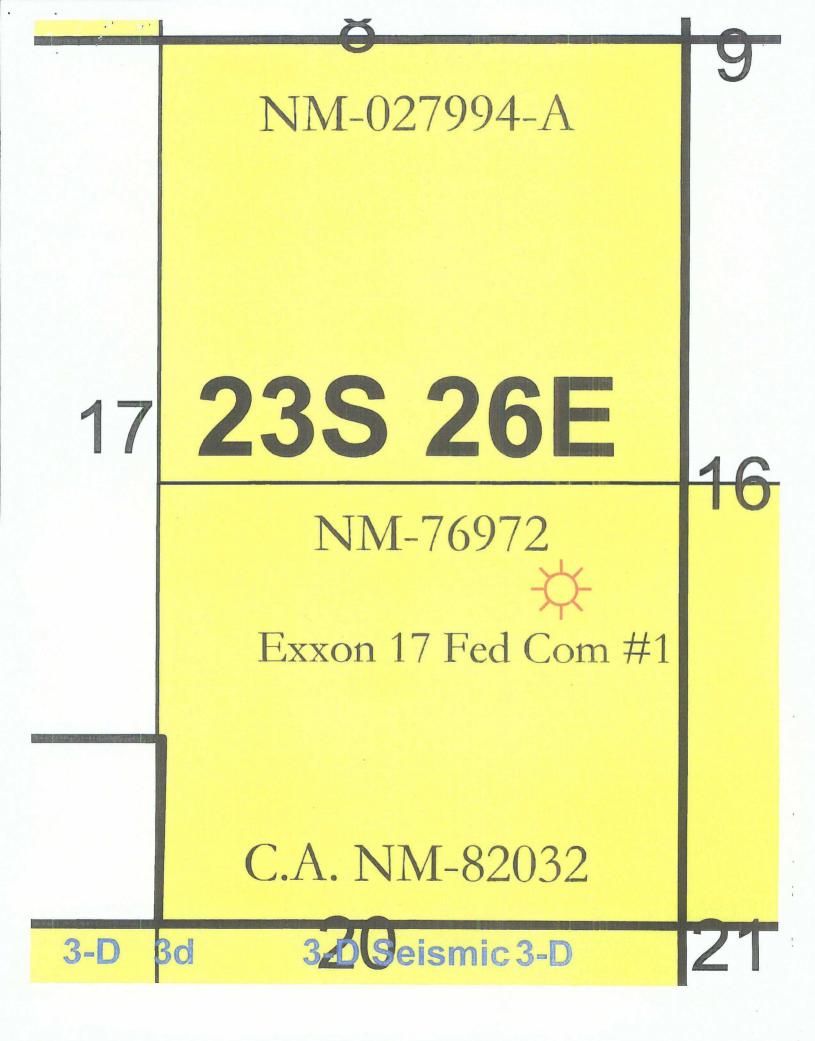

Re: Off Lease Gas Measurement & Sales Approval Exxon 17 Federal Com 1 API # 30-015-26146 Sec 17-T23S-R26E Lease NM-76972 Carlsbad; Atoka South (GAS) - Pool Code: 73800 Eddy County, New Mexico

200 (**\**) 0 ψĐ

| ŧ                                                                    |                                        |                         |                                                                                             |
|----------------------------------------------------------------------|----------------------------------------|-------------------------|---------------------------------------------------------------------------------------------|
| Submit 3 Copies To Appropriate District                              | State of New Me                        | xico                    | Form C-102                                                                                  |
| Office<br><u>District I</u>                                          | Energy, Minerals and Natur             | ral Resources           | May 27, 200                                                                                 |
| 1625 N. French Dr., Hobbs, NM 88240<br>District II                   |                                        |                         | WELL API NO.<br>30-015-26146                                                                |
| 1301 W. Grand Ave., Artesia, NM 88210                                | OIL CONSERVATION                       |                         | 5. Indicate Type of Lease                                                                   |
| District III<br>1000 Rio Brazos Rd., Aztec, NM 87410                 | 1220 South St. Fran                    |                         | FED STATE FEE                                                                               |
| District IV                                                          | Santa Fe, NM 87                        | 505                     | 6. State Oil & Gas Lease No.                                                                |
| 1220 S. St. Francis Dr., Santa Fe, NM<br>87505                       |                                        |                         | NM-76972                                                                                    |
| SUNDRY NOTI                                                          | CES AND REPORTS ON WELLS               |                         | 7. Lease Name or Unit Agreement Name                                                        |
| (DO NOT USE THIS FORM FOR PROPOS<br>DIFFERENT RESERVOIR. USE "APPLIC |                                        |                         | Exxon 17 Federal Com                                                                        |
| PROPOSALS.)                                                          |                                        | Robert                  | 8. Well Number                                                                              |
| 1. Type of Well: Oil Well                                            | Gas Well 🛛 Other 🗌                     |                         | a. wen Number                                                                               |
| 2. Name of Operator                                                  |                                        |                         | 9. OGRID Number                                                                             |
| Devon Energy P                                                       | roduction Company, LP                  |                         | 6137                                                                                        |
| 3. Address of Operator                                               |                                        |                         | 10. Pool name or Wildcat                                                                    |
| 20 North Broadway Oklahoma Cit                                       | y, Oklahoma 73102-8260 (40)            | 5) 552-4524             | 73800 – Carlsbad; Atoka South (GAS)                                                         |
| 4. Well Location (See Below)                                         |                                        |                         |                                                                                             |
|                                                                      | feet from thelir                       |                         |                                                                                             |
|                                                                      | ownship 23S Range 26E                  |                         | 5 5                                                                                         |
| · · · · · · · · · · · · · · · · · · ·                                | 11. Elevation (Show whether DR,        | RKB, RT, GR, etc.)      |                                                                                             |
| Pit or Below-grade Tank Application 🗌 or                             | r Closure 🗌                            |                         | 1                                                                                           |
|                                                                      | aterDistance from nearest fresh w      | ater well Dista         | nce from nearest surface water                                                              |
| Pit Liner Thickness: mil                                             | Below-Grade Tank: Volume               |                         |                                                                                             |
|                                                                      | Appropriate Box to Indicate N          |                         |                                                                                             |
|                                                                      | ippropriate Box to indicate in         | ature of motice, i      | Report of Other Data                                                                        |
| NOTICE OF IN                                                         | TENTION TO:                            | SUBS                    | SEQUENT REPORT OF:                                                                          |
| PERFORM REMEDIAL WORK 🗌                                              | PLUG AND ABANDON                       | REMEDIAL WORK           | ALTERING CASING                                                                             |
| TEMPORARILY ABANDON                                                  | CHANGE PLANS                           | COMMENCE DRIL           | LING OPNS. 🔲 PAND A 🛛                                                                       |
| PULL OR ALTER CASING                                                 | MULTIPLE COMPL                         | CASING/CEMENT           | JOB 🗌                                                                                       |
| OTHER: Off-Lease Gas Measurem                                        | ent & Sales                            |                         |                                                                                             |
|                                                                      | lated exercitions (Clearly state all s | OTHER:                  | aive partiment dates, including estimated d                                                 |
|                                                                      |                                        |                         | give pertinent dates, including estimated da<br>ach wellbore diagram of proposed completion |
| or recompletion.                                                     | TK). SEE KOLE 1105. Foi Multipl        | e completions. Au       | ach wendore diagram of proposed completi                                                    |
| or recompletion.                                                     |                                        |                         |                                                                                             |
| Devon Energy Production Co., LLP                                     | respectfully requests permission for   | · Off-Lease Gas Mea     | usurement & Sales for Exxon_17 Federal Co                                                   |
| 1. Produced gas flows through a 144                                  | 0 psi 2-Phase Separator and then th    | rough the Exxon 17      | Fed Com I-Chart Recorder and Meter Run                                                      |
|                                                                      |                                        |                         | nile SE in section 16 T23S R26E, Eddy                                                       |
|                                                                      |                                        | reported gas volume     | es are the CDP sales meter volumes. These                                                   |
| volumes are compared against the ch                                  | eck meter volumes.                     |                         |                                                                                             |
| The Off Lease Gas Measurement & S                                    | Sales is due to the Operator installe  | d gathering systems     | Waste is not induced and no correlative                                                     |
| rights are impaired.                                                 | sules is due to the operator instance  | a gamering systems.     | waste is not induced and no correlative                                                     |
| 3                                                                    |                                        |                         |                                                                                             |
|                                                                      | and overriding royalty interest own    | ners are not identica   | l; parties have been notified via certified ma                                              |
| (see attached).                                                      |                                        |                         |                                                                                             |
| ROW will or has already been obtain                                  | hed                                    |                         |                                                                                             |
| ice w will of has already been obtain                                |                                        |                         |                                                                                             |
|                                                                      |                                        |                         |                                                                                             |
|                                                                      |                                        |                         |                                                                                             |
|                                                                      |                                        |                         | and belief. I further certify that any pit or below                                         |
| grade tank has been/will be constructed or                           | closed according to NMOCD guidelines   | ], a general permit 🗍 o | or an (attached) alternative OCD-approved plan 🗌                                            |
| SIGNATURE CONTRACTOR                                                 |                                        | aulatory Apolyct        | DATENIZOUS                                                                                  |
| SIGNATURE Melanie (                                                  | The me Ke                              | Sumony Analyst          | DATE 11/30/10                                                                               |
| Type or print name Melanie Crawfo                                    | rd E-mail-address: Melanie.Crav        | vford Telephone N       | Io. (405) 552-4524                                                                          |
| For State Use Only                                                   |                                        |                         |                                                                                             |
|                                                                      |                                        |                         |                                                                                             |
| APPROVED BY:                                                         | TITLE                                  |                         | DATE                                                                                        |