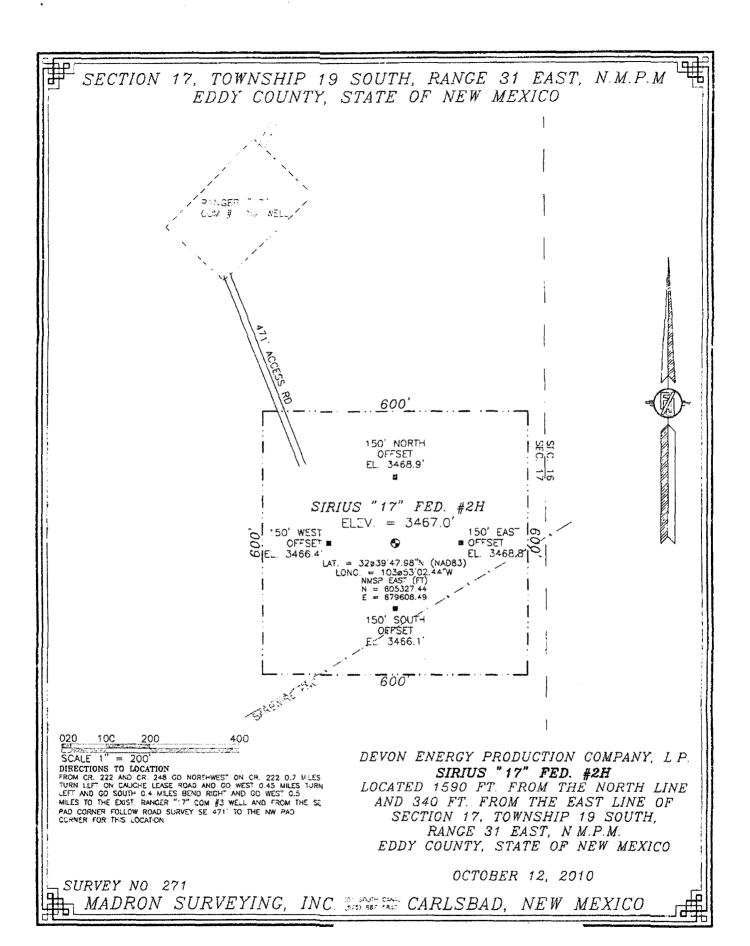

Well: Sirius 17 Federal Well No. 2H

Surface location: 1590 feet FNL & 340 feet FEL

Penetration point: Same as surface location

Bottom hole location: 1660 feet FNL & 340 feet FWL

Well unit (project area): S½N½ of Section 17, Township 19 South, Range 31 East,

N.M.P.M., Eddy County, New Mexico

Applicant proposes to drill the well to test the Bone Spring formation (Northwest Hackberry-Bone Spring Pool). The pool is spaced on 40 acres, with wells to be located no closer than 330 feet to a quarter-quarter section line. A Form C-102 is attached as Exhibit A.

The well was moved north of an orthodox location because of a fence line at 1660 feet from the north line (Exhibit B), and south of the fence there are surface drainage problems affecting a well location. The well will not be perforated until the wellbore is at least 1650 feet from the north line of Section 17.

The well encroaches on the  $N\frac{1}{2}N\frac{1}{2}$  of Section 17. However, the  $N\frac{1}{2}$  of Section 17 is comprised of Federal Lease NM 99040 (Exhibit C), which has common ownership. Therefore, notice of this application was not given to the interest owners in the  $N\frac{1}{2}N\frac{1}{2}$  of Section 17.

|  | AMENDED | REPORT |
|--|---------|--------|
|--|---------|--------|

WELL LOCATION AND ACREAGE DEDICATION PLAT

| 30-€                  | API Numbe | 3849       | 7            | <sup>2</sup> Paol Code                 |                      |                  | Pool Na       | me                                      |                      |
|-----------------------|-----------|------------|--------------|----------------------------------------|----------------------|------------------|---------------|-----------------------------------------|----------------------|
| <sup>4</sup> Property | Code      |            |              |                                        | Property             | Name             |               | · ·                                     | Well Number          |
|                       |           |            |              |                                        | SIRIUS "1"           | 7" FED.          |               |                                         | 2H                   |
| OGRID                 | No.       |            | ·····        |                                        | 'Operator            | Name             |               |                                         | * Elevation          |
| 6137                  | ·         |            | DEV          | ON ENEF                                | RGY PRODUC           | CTION COMPA      | NY, L.P.      |                                         | 3467.0               |
|                       | <u></u>   | ,          |              | ······································ | <sup>o</sup> Surface | Location         |               |                                         |                      |
| UL or lot no.         | Section   | Township   | Range        | Lot Idn                                | Feet from the        | North/South line | Feet from the | East/West line                          | County               |
| H                     | 17        | 19 S       | 31 E         |                                        | 1590                 | NORTH            | 340           | EAST                                    | EDDY                 |
|                       |           |            | п Вс         | ttom Ho                                | le Location I        | f Different From | m Surface     |                                         |                      |
| l L or let no.        | Section   | Township   | Range        | Lot lån                                | Feet from the        | North/South line | Feet from the | East/West line                          | County               |
| E                     | 17        | 19 S       | 31 E         |                                        | 1660                 | NORTH            | 340           | WEST                                    | EDDY                 |
| Dedicated Acre        | s Saint o | r Infill C | ousolidation | Code O                                 | der \o.              |                  | J             | *************************************** | .1-44., , w. gumunum |

No allowable will be assigned to this completion until all interests have been consolidated or a non-standard unit has been approved by the division.

| NW CORNER SEC. 17 LAT. = 32'40'03.62'N LONG. = 103'54'00.28"W NMSP EAST (FT) N = 606887.83 D E = 674658.73  BOTTOM      | NE CORNER SEC. 17  LAT = 32'40'03.72"N  LONG. = 103'52'58.51"V  NMSP EAST (FT)  N = 608919.54  E = 679938.30  SURFACE                     | 17 OPERATOR CERTIFICATION  I he reto, certify that the information continued further to the small complete to the best of my historidedge and belief, and that this organization either towns a working interest or unleased married universi in the land including the proposed beatom hole location or has a right to drift this well as this location pursuant to a contract with an owner of such a married se weaking moreae, we to a voluntary proofing agreement or a computerty proling order highester emproved by the division. |
|-------------------------------------------------------------------------------------------------------------------------|-------------------------------------------------------------------------------------------------------------------------------------------|-------------------------------------------------------------------------------------------------------------------------------------------------------------------------------------------------------------------------------------------------------------------------------------------------------------------------------------------------------------------------------------------------------------------------------------------------------------------------------------------------------------------------------------------|
| OF HOLE  BOTTOM OF HOLE  LAT. = 32 39 47 21 N  LONG. = 10J 53 56.24 W  NMSP EAST (FT)  N = 605229 78 E = 675008.60      | SIRIUS *17" FED: #2H  ELEV. = 3467.0'  LAT. = 32'39'47.98"N (NAD83)  LONG. = 103 53'02.44"W  NMSP EAST (FT)  N = 605327.44  E = 679608.49 | Signoture Date Printed Name                                                                                                                                                                                                                                                                                                                                                                                                                                                                                                               |
|                                                                                                                         |                                                                                                                                           | **SURVEYOR CERTIFICATION I hereby certify that the well location shown on this plat was plotted from field notes of actual surveys made by me or under my supervision, and that the same is true and correction the best of my belief. OCTOBER 12, 2540                                                                                                                                                                                                                                                                                   |
| SW CORNER SEC. 17<br>LAT. = 32'39'11 38"N<br>LONG. = 103'54'00.09"W<br>NMSP EAST (FT)<br>N = 601607.32<br>E = 674694.79 | SE CORNER SEC. 17 LAT. = 32'39'11.46'N LONG. = '03'52'58.37'W NMSP EAST (FT) N = 8016'36.62 E = 679972.34                                 | Signofers and Seal of Professional Survivor.  Certificate August. FILIMAN / ARRAMILLO, PLS 12797  SURVEY NO. 271                                                                                                                                                                                                                                                                                                                                                                                                                          |