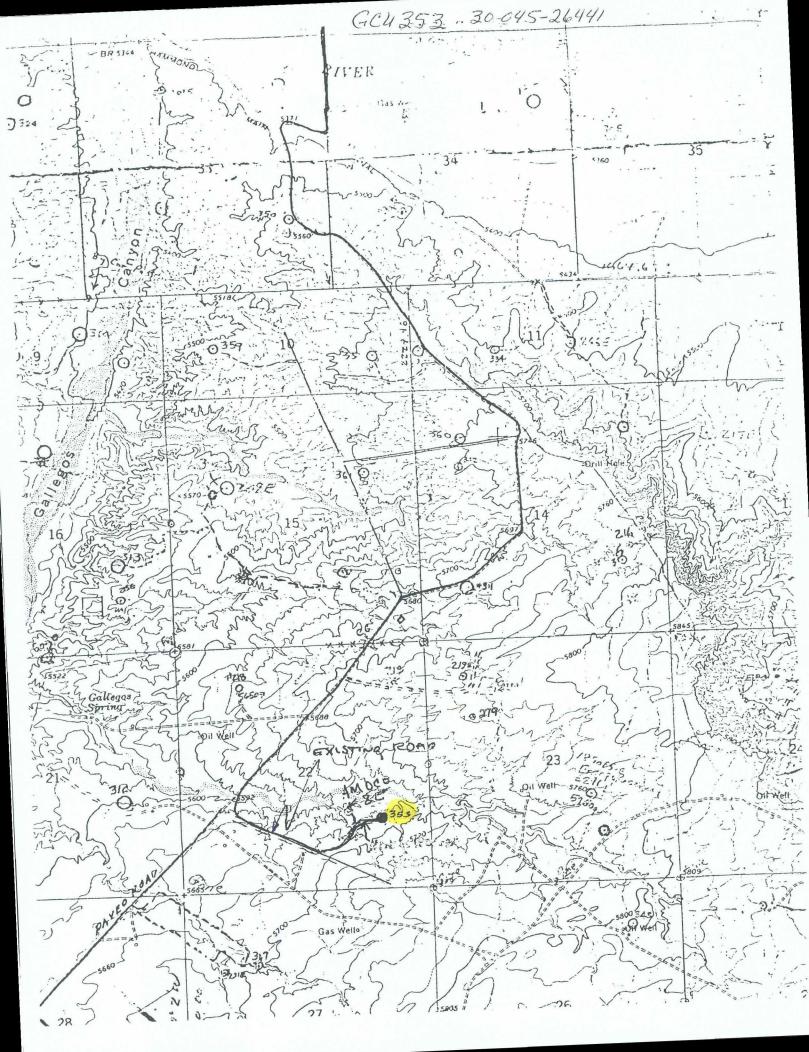

GCU 279 20-045-23603 Sec 23 28N : 12 W NMSF078828 GCU 253 30-045-26 441 Sec 22 28N : 12W SF078905

¢,

B.P. Sauduan Sour Gou 279/**353** CDP Davis Hive 12.15.09

.

District I 1625 N. French Dr., Hobbs, NM 88240 District II 811 South First, Artesia, NM 88210 District III 1000 Rio Brazos Rd., Aztec, NM 87410 District IV 2040 South Pacheco, Santa Fe, NM 87505 State of New Mexico Energy, Minerals & Natural Resources Department

# OIL CONSERVATION DIVISION 2040 South Pacheco Santa Fe, NM 87505

Submit to Appropriate District Office State Lease - 4 Copies Fee Lease - 3 Copies

Fee Lease - 3 Copies

Revised August 15, 2000

Form C-102

| <sup>1</sup> API Number    | <sup>2</sup> Pool Code        | <sup>3</sup> Pool Name | West                     |
|----------------------------|-------------------------------|------------------------|--------------------------|
| <b>30-045-26441</b>        | <b>79680</b>                  | Kutz Pictured Cliffs,  |                          |
| <sup>4</sup> Property Code | <sup>5</sup> Property         |                        | <sup>6</sup> Well Number |
| 000570                     | Gallegos Cal                  |                        | <b>353</b>               |
| <sup>7</sup> OGRID No.     | <sup>8</sup> Operator Name    |                        |                          |
| 000778                     | BP America Production Company |                        |                          |

# WELL LOCATION AND ACREAGE DEDICATION PLAT

| <sup>1</sup> API Number              | <sup>2</sup> Pool Code | <sup>3</sup> Pool Name            |                        |  |
|--------------------------------------|------------------------|-----------------------------------|------------------------|--|
| 30-045-23603                         | 82920/79680            | Pinon Fruitland Sand & Kutz PC, W |                        |  |
| <sup>4</sup> Property Code<br>000570 |                        |                                   |                        |  |
| <sup>7</sup> OGRID No.               |                        | or Name                           | <sup>9</sup> Elevation |  |
| 000778                               |                        | duction Company                   | 5767' GL               |  |
|                                      |                        |                                   |                        |  |