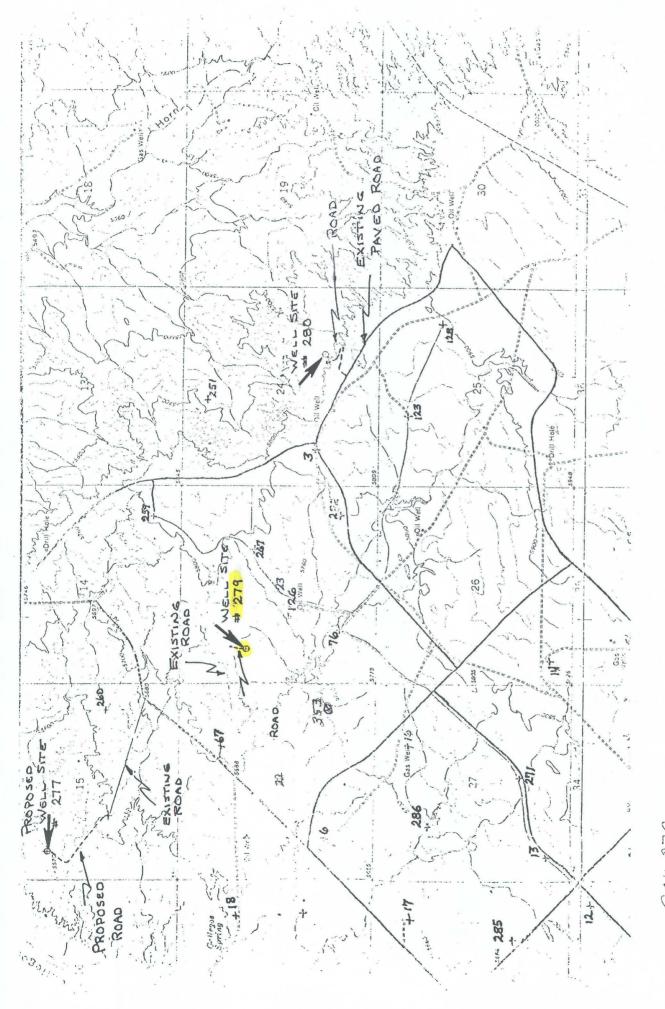

GCU 279 20-045-23603 Sec 23 28N : 12 W NMSF078828 GCU 253 30-045-26 441 Sec 22 28N : 12W SF078905

¢,

B.P. Sauduan Sour Gou 279/**353** CDP Davis Hive 12.15.09

.

District I 1625 N. French Dr., Hobbs, NM 88240 District II 811 South First, Artesia, NM 88210 District III 1000 Rio Brazos Rd., Aztec, NM 87410 District IV 2040 South Pacheco, Santa Fe, NM 87505 State of New Mexico Energy, Minerals & Natural Resources Department

## NO ALLOWABLE WILL BE ASSIGNED TO THIS COMPLETION UNTIL ALL INTERESTS HAVE BEEN CONSOLIDATED OR A NON-STANDARD UNIT HAS BEEN APPROVED BY THE DIVISION

| 990, | GCU 279 (FS&PC)<br>Lease SF-078828<br>DHC 822 AZ |    |  | 17 OPERATOR CERTIFICATION<br>I hereby certify that the information contained herein<br>is true and complete to the best of my knowledge and<br>belief.<br>Cherry Hlava<br>Signature<br>Cherry Hlava<br>Printed Name<br>Regulatory Analyst<br>Title<br>1/18/2011<br>Date                                                          |
|------|--------------------------------------------------|----|--|----------------------------------------------------------------------------------------------------------------------------------------------------------------------------------------------------------------------------------------------------------------------------------------------------------------------------------|
|      |                                                  | 23 |  | <sup>18</sup> SURVEYOR CERTIFICATION<br>I hereby certify that the well location shown on this plat was<br>plotted from field notes of actual surveys made by me or under<br>my supervision, and that the same is true and correct to the best<br>of my belief.<br>Date of Survey<br>Signature and Seal of Professional Surveyor: |
|      |                                                  |    |  | plats on file Certificate Number                                                                                                                                                                                                                                                                                                 |

(7CU 279 30-045-23603 Lease SF 078828 Sec 23 28N 12W 1650'N 990'W

Form 3160-5 (August 2007) FORM APPROVED UNITED STATES OMB No. 1004-0135 DEPARTMENT OF THE INTERIOR Expires July 31, 2010 BUREAU OF LAND MANGEMENT Lease Serial No. SUNDRY NOTICES AND REPORTS ON WELLS AN 27201NMSF - 078828 & SF-078905 Do not use this form for proposals to drill or to re-enter un If Indian, Allottee or tribe Name 6. Abandoned well. Use Form 3160-3 (APD) for such proposals. If Unit or CA/Agreement, Name and/or No. 7. SUBMIT IN TRIPLICATE – Other instructions on reverse side 344 T 2 \* 4X ( Type of Well 1 8 Well-Name and No. Other Oil Well R Gas Well GCU 279 & GCU 353 Name of Operator 9. API Well No **BP America Production Company** Attn: Cherry Hlava 30-045-23603 & 30-045-26441 10. 3a. Address 3b. Phone No. (include area code) Field and Pool, or Exploratory Area Pinon FS & Kutz PC, W (GCU 279) 281-366-4081 P.O. Box 3092 Houston, TX 77253 & KUTZ PC, W (GCU 353) Location of Well (Footage, Sec., T., R., M., or Survey Description) GCU 279 1650' FNL & 990' FWL (Sec 23 28N 12W) GCU 353 1470' FSL & 1060' FEL 4. 11 County or Parish, State San Juan County, New Mexico (Sec 22 28N 12W) (see attached C-102s) 12. CHECK APPROPRIATE BOX(ES) TO INDICATE NATURE OR NOTICE, REPORT, OR OTHER DATA TYPE OF ACTION TYPE OF SUBMISSION Production (Start/Resume) Water shut-Off Acidize Deepen Notice of Intent Well Integrity Reclamation Alter Casing Fracture Treat Subsequent Report Casing Repair New Construction Recomplete Water Disposal Final Abandonment Notice Change Plans Plug and Abandon Surface Commingle Convert to Injection Plug Back Other 13. Describe Proposed or Completed Operation (clearly state all pertinent details, including estimated starting date of any proposed work and approximate duration thereof. If the proposed is to deepen infectionally recomplete braizentally, give subsurface locations and reasonable due own with subprocess work and approximate due and index. If the proposed is to deepen directionally or recomplete braizentally, give subsurface locations and reasonable due own with subprocess work and approximate due and index. If the proposed of the proposed of the provide the subsurface locations and reasonable due own with approximate due and index. If the proposed of the provide the Bond No, on file with BLM/BLA. Required subsequent reports shall be filed within 30 days following completion of the involved operations. If the operation results in a multiple completion or recompletion in a new interval, a Form 3160-4 shall be filed once testing has been completed. Final Abandoumera Notices shall be filed only after all requirements, including reclamation, have been completed, and the operator has determined that the site is ready for final inspection BP America Production Company respectfully requests authorization to surface commingle gas production from the Pinon Fruitland Sand & Kutz Pictured Cliffs, West coming from GCU 279 API 30-045-23603 (DHC 822AZ 6/24/02 fixed rate 55% PC & 45% FS) & the production from Kutz Pictured Cliffs, West coming from our GCU 353 API 30-045-26441. The production from the GCU 353 will be metered at the wellhead. After metering, production will travel approximately 2000' to where it will commingle with the GCU 279. The commingled production will then be sent through compression prior to entering the sales meter #90983. GCU 353 well head meter # will be provided by sundry notice when available. What is metered at the GCU 353 will be subtracted from the total wells production and allocated to the GCU 279. The fuel usage will be estimated based on horse power and run time and allocated back to each well based on production. The working interest, royalty and overriding royalty interest owners in the subject wells are different however approval of Order R-12724 on 3-6-2007 allows surface commingling & sharing compression without notification. The proposed commingling of production is to reduce operating expenses between the wells and will result in increased economic life of the wells. Off-lease-measurement. Pictured Cliffs in Participating Area. Fruitland Sand in a stand alone drill block & non-participating area. Attached in support of our application are copies of documentation submitted to the NMOCD for State approval. I hereby certify that the foregoing is true and correct 14 SILE ATTAONED FOR Name (Printed/typed) CALIFORNIA OF ASPERTIAL Title Regulatory Analyst Cherry Hlava Signature Cherry Hlaca Date 1/25/2011 THIS SPACE FOR FEDERAL OR STATE OFFICE USE Date Approved by APFR Conditions of approval, bany, an attached. Approval of this notice does not warrant or Certify that the applicant holes legal or equitable title to those rights in the Office subject lease which would entitle the applicant to conduct operations thereon.