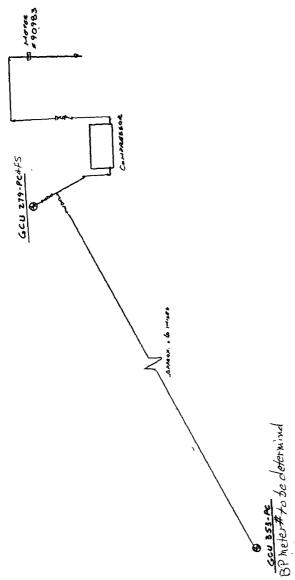

GCU 279 20-045-23603 Sec 23 28N : 12 W NMSF078828 GCU 253 30-045-26 441 Sec 22 28N : 12W SF078905

¢,

B.P. Sauduan Sour Gou 279/**353** CDP Davis Hive 12.15.09

.

District I 1625 N. French Dr., Hobbs, NM 88240 District II 811 South First, Artesia, NM 88210 District III 1000 Rio Brazos Rd., Aztec, NM 87410 District IV 2040 South Pacheco, Santa Fe, NM 87505 State of New Mexico Energy, Minerals & Natural Resources Department

(7CU 279 30-045-23603 Lease SF 078828 Sec 23 28N 12W 1650'N 990'W

Form 3160-5 (August 2007) FORM APPROVED UNITED STATES OMB No. 1004-0135 DEPARTMENT OF THE INTERIOR Expires July 31, 2010 BUREAU OF LAND MANGEMENT Lease Serial No. SUNDRY NOTICES AND REPORTS ON WELLS AN 27201NMSF - 078828 & SF-078905 Do not use this form for proposals to drill or to re-enter un If Indian, Allottee or tribe Name 6. Abandoned well. Use Form 3160-3 (APD) for such proposals. If Unit or CA/Agreement, Name and/or No. 7. SUBMIT IN TRIPLICATE – Other instructions on reverse side 344 T 2 \* 4X ( Type of Well 1 8 Well-Name and No. Other Oil Well R Gas Well GCU 279 & GCU 353 Name of Operator 9. API Well No **BP America Production Company** Attn: Cherry Hlava 30-045-23603 & 30-045-26441 10. 3a. Address 3b. Phone No. (include area code) Field and Pool, or Exploratory Area Pinon FS & Kutz PC, W (GCU 279) 281-366-4081 P.O. Box 3092 Houston, TX 77253 & KUTZ PC, W (GCU 353) Location of Well (Footage, Sec., T., R., M., or Survey Description) GCU 279 1650' FNL & 990' FWL (Sec 23 28N 12W) GCU 353 1470' FSL & 1060' FEL 4. 11 County or Parish, State San Juan County, New Mexico (Sec 22 28N 12W) (see attached C-102s) 12. CHECK APPROPRIATE BOX(ES) TO INDICATE NATURE OR NOTICE, REPORT, OR OTHER DATA TYPE OF ACTION TYPE OF SUBMISSION Production (Start/Resume) Water shut-Off Acidize Deepen Notice of Intent Well Integrity Reclamation Alter Casing Fracture Treat Subsequent Report Casing Repair New Construction Recomplete Water Disposal Final Abandonment Notice Change Plans Plug and Abandon Surface Commingle Convert to Injection Plug Back Other 13. Describe Proposed or Completed Operation (clearly state all pertinent details, including estimated starting date of any proposed work and approximate duration thereof. If the proposed is to deepen infectionally recomplete braizentally, give subsurface locations and reasonable due own with subprocess work and approximate due and index. If the proposed is to deepen directionally or recomplete braizentally, give subsurface locations and reasonable due own with subprocess work and approximate due and index. If the proposed of the proposed of the provide the subsurface locations and reasonable due own with approximate due and index. If the proposed of the provide the Bond No, on file with BLM/BLA. Required subsequent reports shall be filed within 30 days following completion of the involved operations. If the operation results in a multiple completion or recompletion in a new interval, a Form 3160-4 shall be filed once testing has been completed. Final Abandoumera Notices shall be filed only after all requirements, including reclamation, have been completed, and the operator has determined that the site is ready for final inspection BP America Production Company respectfully requests authorization to surface commingle gas production from the Pinon Fruitland Sand & Kutz Pictured Cliffs, West coming from GCU 279 API 30-045-23603 (DHC 822AZ 6/24/02 fixed rate 55% PC & 45% FS) & the production from Kutz Pictured Cliffs, West coming from our GCU 353 API 30-045-26441. The production from the GCU 353 will be metered at the wellhead. After metering, production will travel approximately 2000' to where it will commingle with the GCU 279. The commingled production will then be sent through compression prior to entering the sales meter #90983. GCU 353 well head meter # will be provided by sundry notice when available. What is metered at the GCU 353 will be subtracted from the total wells production and allocated to the GCU 279. The fuel usage will be estimated based on horse power and run time and allocated back to each well based on production. The working interest, royalty and overriding royalty interest owners in the subject wells are different however approval of Order R-12724 on 3-6-2007 allows surface commingling & sharing compression without notification. The proposed commingling of production is to reduce operating expenses between the wells and will result in increased economic life of the wells. Off-lease-measurement. Pictured Cliffs in Participating Area. Fruitland Sand in a stand alone drill block & non-participating area. Attached in support of our application are copies of documentation submitted to the NMOCD for State approval. I hereby certify that the foregoing is true and correct 14 SILE ATTAONED FOR Name (Printed/typed) CALIFORNIA OF ASPERTIAL Title Regulatory Analyst Cherry Hlava Signature Cherry Hlaca Date 1/25/2011 THIS SPACE FOR FEDERAL OR STATE OFFICE USE Date Approved by APFR Conditions of approval, bany, an attached. Approval of this notice does not warrant or Certify that the applicant holes legal or equitable title to those rights in the Office subject lease which would entitle the applicant to conduct operations thereon.