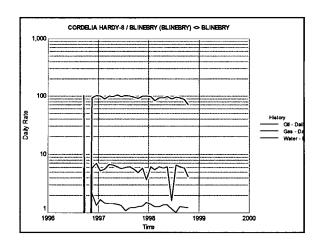

sed Pre-Approved Pools

Proof that all operators within the proposed Pre-Approved Pools were provided notice of this application.

Bottomhole pressure data.

I hereby certify that the information above is true and complete to the best of my knowledge and belief.

| SIGNATURE   | $\left( \right)$ | SCAR    | (VAIN)                                 |           |
|-------------|------------------|---------|----------------------------------------|-----------|
|             | R                |         | <u> </u>                               | ,         |
| MUDD OD DDI | NT/TO NT         | A & A T | ************************************** | THE TRUCK |

TYPE OR PRINT NAME: Oscar Galvis TELEPHONE NO. (713) 372-0095

E-MAIL ADDRESS: <u>ogaq@chevron.com</u>

























ан. 1











ø















.



































































**Oscar Galvis** Petroleum Engineer Oil Area AD Team

RECEIVED

MAR 07 2011

HOBBSOCD

Permian Business Unit Chevron U.S.A. Inc. 15 Smith Road Midland, TX 79705 Tel 832-531-2128 Fax 713-372-1559 ogag@chevron.com

March 3, 2011

State of New Mexico Oil Conservation Division 1625 N. French Drive Hobbs, New Mexico 88240

Request DHC McComack #32 (30-025-39973)

Attention: Oil and Gas Regulatory Department

Chevron U.S.A. Inc. respectfully requests administrative approval for an amendment to Downhole Commingle the Blinebry Oil & Gas (6660), Tubb Oil & Gas (60240), in the McComack #32, API number 30-025-39973. The well is located 2,080' FNL & 1,980' FEL, Unit O, Section 32, Township 21 South, and Range 37 Ea