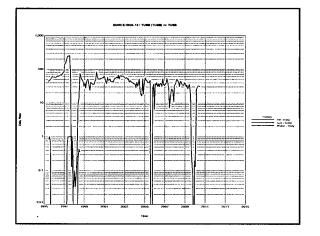

tors within the proposed Pre-Approved Pools were provided notice of this application.

Bottomhole pressure data.

I hereby certify that the information above is true and complete to the best of my knowledge and belief.

| SIGNATURE   | $\left( \right)$ | SCAR    | (VAIN)                                 |           |
|-------------|------------------|---------|----------------------------------------|-----------|
|             | R                |         | <u> </u>                               | ,         |
| MUDD OD DDI | NT/TO NT         | A & A T | ************************************** | THE TRUCK |

TYPE OR PRINT NAME: Oscar Galvis TELEPHONE NO. (713) 372-0095

E-MAIL ADDRESS: <u>ogaq@chevron.com</u>

























ан. 1











ø















.



































































**Oscar Galvis** Petroleum Engineer Oil Area AD Team

RECEIVED

MAR 07 2011

HOBBSOCD

Permian Business Unit Chevron U.S.A. Inc. 15 Smith Road Midland, TX 79705 Tel 832-531-2128 Fax 713-372-1559 ogag@chevron.com

March 3, 2011

State of New Mexico Oil Conservation Division 1625 N. French Drive Hobbs, New Mexico 88240

Request DHC McComack #32 (30-025-39973)

Attention: Oil and Gas Regulatory Department

Chevron U.S.A. Inc. respectfully requests administrative approval for an amendment to Downhole Commingle the Blinebry Oil & Gas (6660), Tubb Oil & Gas (60240), in the McComack #32, API number 30-025-39973. The well is located 2,080' FNL & 1,980' FEL, Unit O, Section 32, Township 21 South, and Range 37 East in Lea County, New Mexico.

The McComack