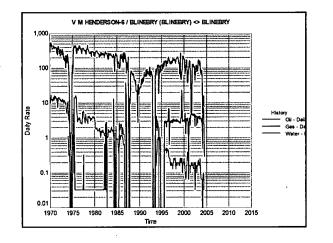

|        | Order Number                             | API Number   | Operator   |                |                | County      |          |  |  |  |
|--------|------------------------------------------|--------------|------------|----------------|----------------|-------------|----------|--|--|--|
|        | 2444                                     | 30-025-39973 | Chevron U: | SA             |                | hea         |          |  |  |  |
|        | Order Date                               | Well Name    |            | Number         |                | Location    |          |  |  |  |
|        | 3-8-11                                   | W.T. MCC     | ormack     | 32             |                | Ba als      | 37E      |  |  |  |
|        |                                          |              |            | Oil %          | UL Se<br>Gas % | ec T (+Dir) | R (+Dir) |  |  |  |
| Pool 1 | 6660                                     | Blinebry O   | 1+ Gas     | 5690           | 514            | ٥           |          |  |  |  |
| Pool 2 | 60240                                    | TUBB Dil     | +Gas       | 44 <i>9</i> ¢. | 439            | 0           |          |  |  |  |
| Pool 3 |                                          |              |            |                |                |             |          |  |  |  |
| Pool 4 |                                          |              |            |                |                |             |          |  |  |  |
|        | Comments: Posted in RODMS on 3-10-11 COH |              |            |                |                |             |          |  |  |  |
|        |                                          |              |            |                | 1978-0179      |             |          |  |  |  |
|        |                                          |              |            |                |                |             |          |  |  |  |