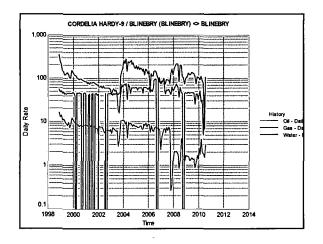

re-Approved Pools

Proof that all operators within the proposed Pre-Approved Pools were provided notice of this application.

Bottomhole pressure data.

I hereby certify that the information above is true and complete to the best of my knowledge and belief.

| SIGNATURE   | $\left( \right)$ | SCAR    | (VAIN)                                 |           |
|-------------|------------------|---------|----------------------------------------|-----------|
|             | R                |         | <u> </u>                               | ,         |
| MUDD OD DDI | NT/TO NT         | A & A T | ************************************** | THE TRUCK |

TYPE OR PRINT NAME: Oscar Galvis TELEPHONE NO. (713) 372-0095

E-MAIL ADDRESS: <u>ogaq@chevron.com</u>

























ан. 1











ø















.



































































**Oscar Galvis** Petroleum Engineer Oil Area AD Team

RECEIVED

MAR 07 2011

HOBBSOCD

Permian Business Unit Chevron U.S.A. Inc. 15 Smith Road Midland, TX 79705 Tel 832-531-2128 Fax 713-372-1559 ogag@chevron.com

March 3, 2011

State of New Mexico Oil Conservation Division 1625 N. French Drive Hobbs, New Mexico 88240

Request DHC McComack #32 (30-025-39973)

Attention: Oil and Gas Regulatory Department

Chevron U.S.A. Inc. respectfully requests administrative approval for an amendment to Downhole Commingle the Blinebry Oil & Gas (6660), Tubb Oil & Gas (60240), in the McComack #32, API number 30-025-39973. The well is located 2,080' FNL & 1,980' FEL, Unit O, Section 32, Township 21 South, and Range 37 East in