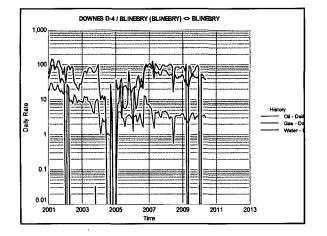

|        | Order Number                             | API Number   | Operator   |                |                | County      |          |  |  |  |
|--------|------------------------------------------|--------------|------------|----------------|----------------|-------------|----------|--|--|--|
|        | 2444                                     | 30-025-39973 | Chevron U: | SA             |                | hea         |          |  |  |  |
|        | Order Date                               | Well Name    |            | Number         |                | Location    |          |  |  |  |
|        | 3-8-11                                   | W.T. MCC     | ormack     | 32             |                | Ba als      | 37E      |  |  |  |
|        |                                          |              |            | Oil %          | UL Se<br>Gas % | ec T (+Dir) | R (+Dir) |  |  |  |
| Pool 1 | 6660                                     | Blinebry O   | 1+ Gas     | 5690           | 514            | ٥           |          |  |  |  |
| Pool 2 | 60240                                    | TUBB Dil     | +Gas       | 44 <i>9</i> ¢. | 439            | 0           |          |  |  |  |
| Pool 3 |                                          |              |            |                |                |             |          |  |  |  |
| Pool 4 |                                          |              |            |                |                |             |          |  |  |  |
|        | Comments: Posted in RODMS on 3-10-11 COH |              |            |                |                |             |          |  |  |  |
|        |                                          |              |            |                | 1978-0179      |             |          |  |  |  |
|        |                                          |              |            |                |                |             |          |  |  |  |

| DOWNHOLE COMMINGLE CALCULA                       | TIONS                       |
|--------------------------------------------------|-----------------------------|
| OPERATOR: Chevron USA I<br>PROPERTY NAME: WT MCC | 30-025-39973<br>DHr-HOB-4   |
|                                                  | E 660FSL + 2080FEL          |
| SECTION I:<br>POOL NO. 1 Blinebry Dil +          | 6as 107 MCF                 |
| POOLNO.2 Tubb Dil + Gas                          | <u>142</u> MCF              |
| POOL NO. 3                                       |                             |
| POOL NO. 4                                       | POOL TOTALS 299 MCF         |
| SECTION II:<br>POOL NO. 1 Blinebry Oil+          | Gas <u>Dil</u> Gas<br>56% 5 |
| POOLNO.2 TUBB Dil + Gas                          |                             |
| POOL NO. 3                                       | < 110>                      |
| POOL NO. 4                                       |                             |
| OIL                                              | GAS                         |
| SECTION III:<br>4470 - 142 = 322,73              | 23237                       |
| SECTION IV:<br>56% x 323 = 180.88                | 41817                       |