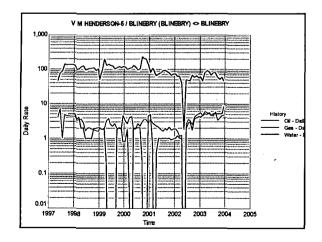

tors within the proposed Pre-Approved Pools

Proof that all operators within the proposed Pre-Approved Pools were provided notice of this application.

Bottomhole pressure data.

I hereby certify that the information above is true and complete to the best of my knowledge and belief.

| SIGNATURE   | $\left( \right)$ | SCAR    | (VAIN)                                 |           |
|-------------|------------------|---------|----------------------------------------|-----------|
|             | R                |         | <u> </u>                               | ,         |
| MUDD OD DDI | NT/TO NT         | A & A T | ************************************** | THE TRUCK |

TYPE OR PRINT NAME: Oscar Galvis TELEPHONE NO. (713) 372-0095

E-MAIL ADDRESS: <u>ogaq@chevron.com</u>

























ан. 1











ø















.



































































**Oscar Galvis** Petroleum Engineer Oil Area AD Team

RECEIVED

MAR 07 2011

HOBBSOCD

Permian Business Unit Chevron U.S.A. Inc. 15 Smith Road Midland, TX 79705 Tel 832-531-2128 Fax 713-372-1559 ogag@chevron.com

March 3, 2011

State of New Mexico Oil Conservation Division 1625 N. French Drive Hobbs, New Mexico 88240

Request DHC McComack #32 (30-025-39973)

Attention: Oil and Gas Regulatory Department

Chevron U.S.A. Inc. respectfully requests administrative approval for an amendment to Downhole Commingle the Blinebry Oil & Gas (6660), Tubb Oil & Gas (60240), in the McComack #32, API number 30-025-39973. The well is located 2,080' FNL & 1,980' FEL, Unit O, Section 32, Township 21 S