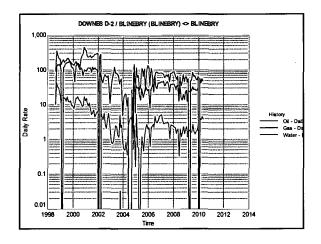

at all operators within the proposed Pre-Approved Pools were provided notice of this application.

Bottomhole pressure data.

I hereby certify that the information above is true and complete to the best of my knowledge and belief.

| SIGNATURE   | $\left( \right)$ | SCAR    | (VAIN)                                 |           |
|-------------|------------------|---------|----------------------------------------|-----------|
|             | R                |         | <u> </u>                               | ,         |
| MUDD OD DDI | NT/TO NT         | A & A T | ************************************** | THE TRUCK |

TYPE OR PRINT NAME: Oscar Galvis TELEPHONE NO. (713) 372-0095

E-MAIL ADDRESS: <u>ogaq@chevron.com</u>

























ан. 1











ø















.



































































**Oscar Galvis** Petroleum Engineer Oil Area AD Team

RECEIVED

MAR 07 2011

HOBBSOCD

Permian Business Unit Chevron U.S.A. Inc. 15 Smith Road Midland, TX 79705 Tel 832-531-2128 Fax 713-372-1559 ogag@chevron.com

March 3, 2011

State of New Mexico Oil Conservation Division 1625 N. French Drive Hobbs, New Mexico 88240

Request DHC McComack #32 (30-025-39973)

Attention: Oil and Gas Regulatory Department

Chevron U.S.A. Inc. respectfully requests administrative approval for an amendment to Downhole Commingle the Blinebry Oil & Gas (6660), Tubb Oil & Gas (60240), in the McComack #32, API number 30-025-39973. The well is located 2,080' FNL & 1,980' FEL, Unit O, Section 32, Township 21 South, and Range 37 East in Lea County, New Mexico.

T