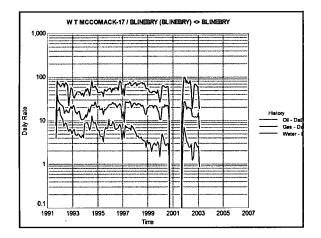

proposed Pre-Approved Pools

Proof that all operators within the proposed Pre-Approved Pools were provided notice of this application.

Bottomhole pressure data.

I hereby certify that the information above is true and complete to the best of my knowledge and belief.

| SIGNATURE   | $\left( \right)$ | SCAR    | (VAIN)                                 |           |
|-------------|------------------|---------|----------------------------------------|-----------|
|             | R                |         | <u> </u>                               | ,         |
| MUDD OD DDI | NT/TO NT         | A & A T | ************************************** | THE TRUCK |

TYPE OR PRINT NAME: Oscar Galvis TELEPHONE NO. (713) 372-0095

E-MAIL ADDRESS: <u>ogaq@chevron.com</u>

























ан. 1











ø















.



































































**Oscar Galvis** Petroleum Engineer Oil Area AD Team

RECEIVED

MAR 07 2011

HOBBSOCD

Permian Business Unit Chevron U.S.A. Inc. 15 Smith Road Midland, TX 79705 Tel 832-531-2128 Fax 713-372-1559 ogag@chevron.com

March 3, 2011

State of New Mexico Oil Conservation Division 1625 N. French Drive Hobbs, New Mexico 88240

Request DHC McComack #32 (30-025-39973)

Attention: Oil and Gas Regulatory Department

Chevron U.S.A. Inc. respectfully requests administrative approval for an amendment to Downhole Commingle the Blinebry Oil & Gas (6660), Tubb Oil & Gas (60240), in the McComack #32, API number 30-025-39973. The well is located 2,080' FNL & 1,980' FEL, Unit O, Section 32, Township 21 South, and Range