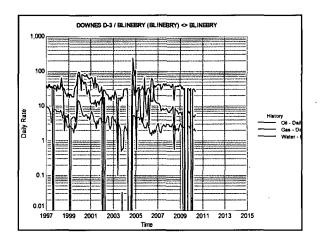

all operators within the proposed Pre-Approved Pools were provided notice of this application.

Bottomhole pressure data.

I hereby certify that the information above is true and complete to the best of my knowledge and belief.

| SIGNATURE   | $\left( \right)$ | SCAR    | (VAIN)                                 |           |
|-------------|------------------|---------|----------------------------------------|-----------|
|             | R                |         | <u> </u>                               | ,         |
| MUDD OD DDI | NT/TO NT         | A & A T | ************************************** | THE TRUCK |

TYPE OR PRINT NAME: Oscar Galvis TELEPHONE NO. (713) 372-0095

E-MAIL ADDRESS: <u>ogaq@chevron.com</u>

























ан. 1











ø















.



































































**Oscar Galvis** Petroleum Engineer Oil Area AD Team

RECEIVED

MAR 07 2011

HOBBSOCD

Permian Business Unit Chevron U.S.A. Inc. 15 Smith Road Midland, TX 79705 Tel 832-531-2128 Fax 713-372-1559 ogag@chevron.com

March 3, 2011

State of New Mexico Oil Conservation Division 1625 N. French Drive Hobbs, New Mexico 88240

Request DHC McComack #32 (30-025-39973)

Attention: Oil and Gas Regulatory Department

Chevron U.S.A. Inc. respectfully requests administrative approval for an amendment to Downhole Commingle the Blinebry Oil & Gas (6660), Tubb Oil & Gas (60240), in the McComack #32, API number 30-025-39973. The well is located 2,080' FNL & 1,980' FEL, Unit O, Section 32, Township 21 South, and Range 37 East in Lea County, New Mexico.

The