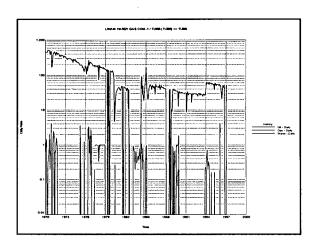

|        | Order Number                             | API Number   | Operator   |                |                | County      |          |  |  |  |
|--------|------------------------------------------|--------------|------------|----------------|----------------|-------------|----------|--|--|--|
|        | 2444                                     | 30-025-39973 | Chevron U: | SA             |                | hea         |          |  |  |  |
|        | Order Date                               | Well Name    |            | Number         |                | Location    |          |  |  |  |
|        | 3-8-11                                   | W.T. MCC     | ormack     | 32             |                | Ba als      | 37E      |  |  |  |
|        |                                          |              |            | Oil %          | UL Se<br>Gas % | ec T (+Dir) | R (+Dir) |  |  |  |
| Pool 1 | 6660                                     | Blinebry O   | 1+ Gas     | 5690           | 514            | ٥           |          |  |  |  |
| Pool 2 | 60240                                    | TUBB Dil     | +Gas       | 44 <i>9</i> ¢. | 439            | 0           |          |  |  |  |
| Pool 3 |                                          |              |            |                |                |             |          |  |  |  |
| Pool 4 |                                          |              |            |                |                |             |          |  |  |  |
|        | Comments: Posted in RODMS on 3-10-11 COH |              |            |                |                |             |          |  |  |  |
|        |                                          |              |            |                | 1978-0179      |             |          |  |  |  |
|        |                                          |              |            |                |                |             |          |  |  |  |

| DOWNHOLE COMMINGLE CALCULA                       | TIONS                       |
|--------------------------------------------------|-----------------------------|
| OPERATOR: Chevron USA I<br>PROPERTY NAME: WT MCC | 30-025-39973<br>DHr-HOB-4   |
|                                                  | E 660FSL + 2080FEL          |
| SECTION I:<br>POOL NO. 1 Blinebry Dil +          | 6as 107 MCF                 |
| POOLNO.2 Tubb Dil + Gas                          | <u>142</u> MCF              |
| POOL NO. 3                                       |                             |
| POOL NO. 4                                       | POOL TOTALS 299 MCF         |
| SECTION II:<br>POOL NO. 1 Blinebry Oil+          | Gas <u>Dil</u> Gas<br>56% 5 |
| POOLNO.2 TUBB Dil + Gas                          |                             |
| POOL NO. 3                                       | < 110>                      |
| POOL NO. 4                                       |                             |
| OIL                                              | GAS                         |
| SECTION III:<br>4470 - 142 = 322,73              | 23237                       |
| SECTION IV:<br>56% x 323 = 180.88                | 41817                       |