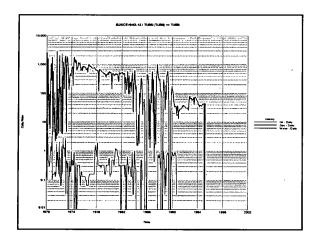

rs within the proposed Pre-Approved Pools were provided notice of this application.

Bottomhole pressure data.

I hereby certify that the information above is true and complete to the best of my knowledge and belief.

| SIGNATURE   | $\left( \right)$ | SCAR    | (VAIN)                                 |           |
|-------------|------------------|---------|----------------------------------------|-----------|
|             | R                |         | <u> </u>                               | ,         |
| MUDD OD DDI | NT/TO NT         | A & A T | ************************************** | THE TRUCK |

TYPE OR PRINT NAME: Oscar Galvis TELEPHONE NO. (713) 372-0095

E-MAIL ADDRESS: <u>ogaq@chevron.com</u>

























ан. 1











ø















.



































































**Oscar Galvis** Petroleum Engineer Oil Area AD Team

RECEIVED

MAR 07 2011

HOBBSOCD

Permian Business Unit Chevron U.S.A. Inc. 15 Smith Road Midland, TX 79705 Tel 832-531-2128 Fax 713-372-1559 ogag@chevron.com

March 3, 2011

State of New Mexico Oil Conservation Division 1625 N. French Drive Hobbs, New Mexico 88240

Request DHC McComack #32 (30-025-39973)

Attention: Oil and Gas Regulatory Department

Chevron U.S.A. Inc. respectfully requests administrative approval for an amendment to Downhole Commingle the Blinebry Oil & Gas (6660), Tubb Oil & Gas (60240), in the McComack #32, API number 30-025-39973. The well is located 2,080' FNL & 1,980' FEL, Unit O, Section 32, Township 21 South, and Range 37 East in Lea County, New Mexico.

The McComack #3