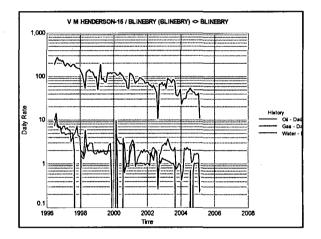

rators within the proposed Pre-Approved Pools

Proof that all operators within the proposed Pre-Approved Pools were provided notice of this application.

Bottomhole pressure data.

I hereby certify that the information above is true and complete to the best of my knowledge and belief.

| SIGNATURE   | $\left( \right)$ | SCAR    | (VAIN)                                 |           |
|-------------|------------------|---------|----------------------------------------|-----------|
|             | R                |         | <u> </u>                               | ,         |
| MUDD OD DDI | NT/TO NT         | A & A T | ************************************** | THE TRUCK |

TYPE OR PRINT NAME: Oscar Galvis TELEPHONE NO. (713) 372-0095

E-MAIL ADDRESS: <u>ogaq@chevron.com</u>

























ан. 1











ø















.



































































**Oscar Galvis** Petroleum Engineer Oil Area AD Team

RECEIVED

MAR 07 2011

HOBBSOCD

Permian Business Unit Chevron U.S.A. Inc. 15 Smith Road Midland, TX 79705 Tel 832-531-2128 Fax 713-372-1559 ogag@chevron.com

March 3, 2011

State of New Mexico Oil Conservation Division 1625 N. French Drive Hobbs, New Mexico 88240

Request DHC McComack #32 (30-025-39973)

Attention: Oil and Gas Regulatory Department

Chevron U.S.A. Inc. respectfully requests administrative approval for an amendment to Downhole Commingle the Blinebry Oil & Gas (6660), Tubb Oil & Gas (60240), in the McComack #32, API number 30-025-39973. The well is located 2,080' FNL & 1,980' FEL, Unit O, Section 32, Township 21