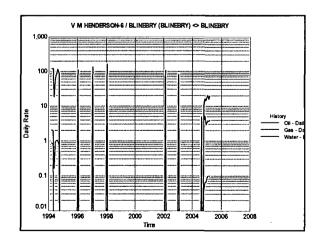

rs within the proposed Pre-Approved Pools

Proof that all operators within the proposed Pre-Approved Pools were provided notice of this application.

Bottomhole pressure data.

I hereby certify that the information above is true and complete to the best of my knowledge and belief.

| SIGNATURE   | $\left( \right)$ | SCAR    | (VAIN)                                 |           |
|-------------|------------------|---------|----------------------------------------|-----------|
|             | R                |         | <u> </u>                               | ,         |
| MUDD OD DDI | NT/TO NT         | A & A T | ************************************** | THE TRUCK |

TYPE OR PRINT NAME: Oscar Galvis TELEPHONE NO. (713) 372-0095

E-MAIL ADDRESS: <u>ogaq@chevron.com</u>

























ан. 1











ø















.



































































**Oscar Galvis** Petroleum Engineer Oil Area AD Team

RECEIVED

MAR 07 2011

HOBBSOCD

Permian Business Unit Chevron U.S.A. Inc. 15 Smith Road Midland, TX 79705 Tel 832-531-2128 Fax 713-372-1559 ogag@chevron.com

March 3, 2011

State of New Mexico Oil Conservation Division 1625 N. French Drive Hobbs, New Mexico 88240

Request DHC McComack #32 (30-025-39973)

Attention: Oil and Gas Regulatory Department

Chevron U.S.A. Inc. respectfully requests administrative approval for an amendment to Downhole Commingle the Blinebry Oil & Gas (6660), Tubb Oil & Gas (60240), in the McComack #32, API number 30-025-39973. The well is located 2,080' FNL & 1,980' FEL, Unit O, Section 32, Township 21 Sou