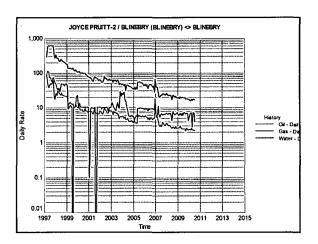

-Approved Pools

Proof that all operators within the proposed Pre-Approved Pools were provided notice of this application.

Bottomhole pressure data.

I hereby certify that the information above is true and complete to the best of my knowledge and belief.

| SIGNATURE   | $\left( \right)$ | SCAR    | (VAIN)                                 |           |
|-------------|------------------|---------|----------------------------------------|-----------|
|             | R                |         | <u> </u>                               | ,         |
| MUDD OD DDI | NT/TO NT         | A & A T | ************************************** | THE TRUCK |

TYPE OR PRINT NAME: Oscar Galvis TELEPHONE NO. (713) 372-0095

E-MAIL ADDRESS: <u>ogaq@chevron.com</u>

























ан. 1











ø















.



































































**Oscar Galvis** Petroleum Engineer Oil Area AD Team

RECEIVED

MAR 07 2011

HOBBSOCD

Permian Business Unit Chevron U.S.A. Inc. 15 Smith Road Midland, TX 79705 Tel 832-531-2128 Fax 713-372-1559 ogag@chevron.com

March 3, 2011

State of New Mexico Oil Conservation Division 1625 N. French Drive Hobbs, New Mexico 88240

Request DHC McComack #32 (30-025-39973)

Attention: Oil and Gas Regulatory Department

Chevron U.S.A. Inc. respectfully requests administrative approval for an amendment to Downhole Commingle the Blinebry Oil & Gas (6660), Tubb Oil & Gas (60240), in the McComack #32, API number 30-025-39973. The well is located 2,080' FNL & 1,980' FEL, Unit O, Section 32, Township 21 South, and Range 37 East in L