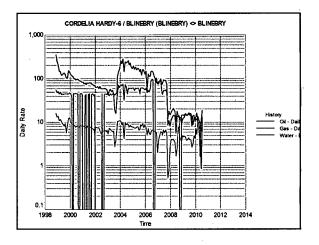

roposed Pre-Approved Pools

Proof that all operators within the proposed Pre-Approved Pools were provided notice of this application.

Bottomhole pressure data.

I hereby certify that the information above is true and complete to the best of my knowledge and belief.

| SIGNATURE   | $\left( \right)$ | SCAR    | (VAIN)                                 |           |
|-------------|------------------|---------|----------------------------------------|-----------|
|             | R                |         | <u> </u>                               | ,         |
| MUDD OD DDI | NT/TO NT         | A & A T | ************************************** | THE TRUCK |

TYPE OR PRINT NAME: Oscar Galvis TELEPHONE NO. (713) 372-0095

E-MAIL ADDRESS: <u>ogaq@chevron.com</u>

























ан. 1











ø















.



































































**Oscar Galvis** Petroleum Engineer Oil Area AD Team

RECEIVED

MAR 07 2011

HOBBSOCD

Permian Business Unit Chevron U.S.A. Inc. 15 Smith Road Midland, TX 79705 Tel 832-531-2128 Fax 713-372-1559 ogag@chevron.com

March 3, 2011

State of New Mexico Oil Conservation Division 1625 N. French Drive Hobbs, New Mexico 88240

Request DHC McComack #32 (30-025-39973)

Attention: Oil and Gas Regulatory Department

Chevron U.S.A. Inc. respectfully requests administrative approval for an amendment to Downhole Commingle the Blinebry Oil & Gas (6660), Tubb Oil & Gas (60240), in the McComack #32, API number 30-025-39973. The well is located 2,080' FNL & 1,980' FEL, Unit O, Section 32, Township 21 South, and Range 3