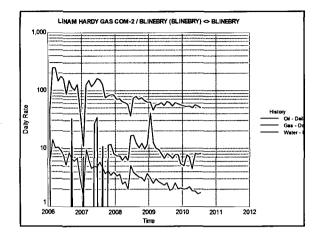

|        | Order Number                             | API Number   | Operator   |                |                | County      |          |  |  |  |
|--------|------------------------------------------|--------------|------------|----------------|----------------|-------------|----------|--|--|--|
|        | 2444                                     | 30-025-39973 | Chevron U: | SA             |                | hea         |          |  |  |  |
|        | Order Date                               | Well Name    |            | Number         |                | Location    |          |  |  |  |
|        | 3-8-11                                   | W.T. MCC     | ormack     | 32             |                | Ba als      | 37E      |  |  |  |
|        |                                          |              |            | Oil %          | UL Se<br>Gas % | ec T (+Dir) | R (+Dir) |  |  |  |
| Pool 1 | 6660                                     | Blinebry O   | 1+ Gas     | 5690           | 514            | ٥           |          |  |  |  |
| Pool 2 | 60240                                    | TUBB Dil     | +Gas       | 44 <i>9</i> ¢. | 439            | 0           |          |  |  |  |
| Pool 3 |                                          |              |            |                |                |             |          |  |  |  |
| Pool 4 |                                          |              |            |                |                |             |          |  |  |  |
|        | Comments: Posted in RODMS on 3-10-11 COH |              |            |                |                |             |          |  |  |  |
|        |                                          |              |            |                | 1978-0179      |             |          |  |  |  |
|        |                                          |              |            |                |                |             |          |  |  |  |

| DOWNHOLE COMMINGLE CALCULA                       | TIONS                       |
|--------------------------------------------------|-----------------------------|
| OPERATOR: Chevron USA I<br>PROPERTY NAME: WT MCC | 30-025-39973<br>DHr-HOB-4   |
|                                                  | E 660FSL + 2080FEL          |
| SECTION I:<br>POOL NO. 1 Blinebry Dil +          | 6as 107 MCF                 |
| POOLNO.2 Tubb Dil + Gas                          | <u>142</u> MCF              |
| POOL NO. 3                                       |                             |
| POOL NO. 4                                       | POOL TOTALS 299 MCF         |
| SECTION II:<br>POOL NO. 1 Blinebry Oil+          | Gas <u>Dil</u> Gas<br>56% 5 |
| POOLNO.2 TUBB Dil + Gas                          |                             |
| POOL NO. 3                                       | < 110>                      |
| POOL NO. 4                                       |                             |
| OIL                                              | GAS                         |
| SECTION III:<br>4470 - 142 = 322,73              | 23237                       |
| SECTION IV:<br>56% x 323 = 180.88                | 41817                       |