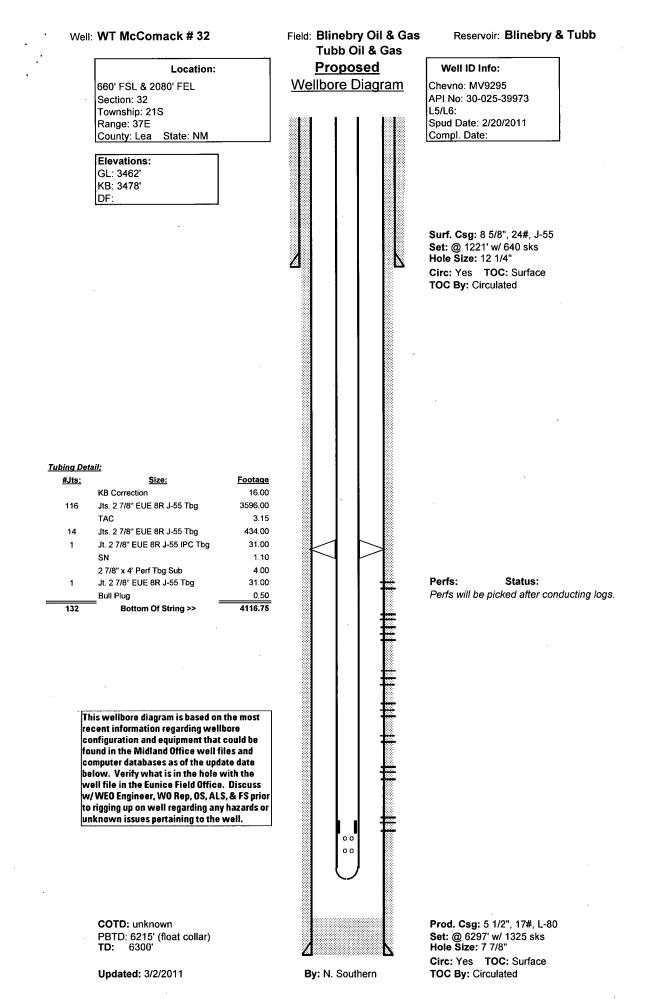

|        | Order Number                             | API Number   | Operator   |                |                | County      |          |  |  |  |
|--------|------------------------------------------|--------------|------------|----------------|----------------|-------------|----------|--|--|--|
|        | 2444                                     | 30-025-39973 | Chevron U: | SA             |                | hea         |          |  |  |  |
|        | Order Date                               | Well Name    |            | Number         |                | Location    |          |  |  |  |
|        | 3-8-11                                   | W.T. MCC     | ormack     | 32             |                | Ba als      | 37E      |  |  |  |
|        |                                          |              |            | Oil %          | UL Se<br>Gas % | ec T (+Dir) | R (+Dir) |  |  |  |
| Pool 1 | 6660                                     | Blinebry O   | 1+ Gas     | 5690           | 514            | ٥           |          |  |  |  |
| Pool 2 | 60240                                    | TUBB Dil     | +Gas       | 44 <i>9</i> ¢. | 439            | 0           |          |  |  |  |
| Pool 3 |                                          |              |            |                |                |             |          |  |  |  |
| Pool 4 |                                          |              |            |                |                |             |          |  |  |  |
|        | Comments: Posted in RODMS on 3-10-11 COH |              |            |                |                |             |          |  |  |  |
|        |                                          |              |            |                | 1978-0179      |             |          |  |  |  |
|        |                                          |              |            |                |                |             |          |  |  |  |

| DOWNHOLE COMMINGLE CALCULA                       | TIONS                       |
|--------------------------------------------------|-----------------------------|
| OPERATOR: Chevron USA I<br>PROPERTY NAME: WT MCC | 30-025-39973<br>DHr-HOB-4   |
|                                                  | E 660FSL + 2080FEL          |
| SECTION I:<br>POOL NO. 1 Blinebry Dil +          | 6as 107 MCF                 |
| POOLNO.2 Tubb Dil + Gas                          | <u>142</u> MCF              |
| POOL NO. 3                                       |                             |
| POOL NO. 4                                       | POOL TOTALS 299 MCF         |
| SECTION II:<br>POOL NO. 1 Blinebry Oil+          | Gas <u>Dil</u> Gas<br>56% 5 |
| POOLNO.2 TUBB Dil + Gas                          |                             |
| POOL NO. 3                                       | < 110>                      |
| POOL NO. 4                                       |                             |
| OIL                                              | GAS                         |
| SECTION III:<br>4470 - 142 = 322,73              | 23237                       |
| SECTION IV:<br>56% x 323 = 180.88                | 41817                       |