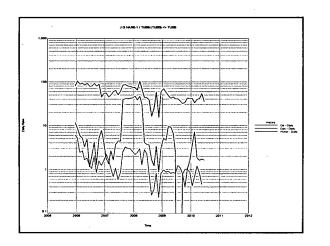

|        | Order Number                             | API Number   | Operator   |                |                | County      |          |  |  |  |
|--------|------------------------------------------|--------------|------------|----------------|----------------|-------------|----------|--|--|--|
|        | 2444                                     | 30-025-39973 | Chevron U: | SA             |                | hea         |          |  |  |  |
|        | Order Date                               | Well Name    |            | Number         |                | Location    |          |  |  |  |
|        | 3-8-11                                   | W.T. MCC     | ormack     | 32             |                | Ba als      | 37E      |  |  |  |
|        |                                          |              |            | Oil %          | UL Se<br>Gas % | ec T (+Dir) | R (+Dir) |  |  |  |
| Pool 1 | 6660                                     | Blinebry O   | 1+ Gas     | 5690           | 514            | ٥           |          |  |  |  |
| Pool 2 | 60240                                    | TUBB Dil     | +Gas       | 44 <i>9</i> ¢. | 439            | 0           |          |  |  |  |
| Pool 3 |                                          |              |            |                |                |             |          |  |  |  |
| Pool 4 |                                          |              |            |                |                |             |          |  |  |  |
|        | Comments: Posted in RODMS on 3-10-11 COH |              |            |                |                |             |          |  |  |  |
|        |                                          |              |            |                | 1978-0179      |             |          |  |  |  |
|        |                                          |              |            |                |                |             |          |  |  |  |

| DOWNHOLE COMMINGLE CALCULA                       | TIONS                       |
|--------------------------------------------------|-----------------------------|
| OPERATOR: Chevron USA I<br>PROPERTY NAME: WT MCC | 30-025-39973<br>DHr-HOB-4   |
|                                                  | E 660FSL + 2080FEL          |
| SECTION I:<br>POOL NO. 1 Blinebry Dil +          | 6as 107 MCF                 |
| POOLNO.2 Tubb Dil + Gas                          | <u>142</u> MCF              |
| POOL NO. 3                                       |                             |
| POOL NO. 4                                       | POOL TOTALS 299 MCF         |
| SECTION II:<br>POOL NO. 1 Blinebry Oil+          | Gas <u>Dil</u> Gas<br>56% 5 |
| POOLNO.2 TUBB Dil + Gas                          |                             |
| POOL NO. 3                                       | < 110>                      |
| POOL NO. 4                                       |                             |
| OIL                                              | GAS                         |
| SECTION III:<br>4470 - 142 = 322,73              | 23237                       |
| SECTION IV:<br>56% x 323 = 180.88                | 41817                       |