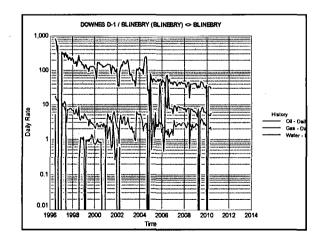

that all operators within the proposed Pre-Approved Pools were provided notice of this application.

Bottomhole pressure data.

I hereby certify that the information above is true and complete to the best of my knowledge and belief.

| SIGNATURE   | $\left( \right)$ | SCAR    | (VAIN)                                 |           |
|-------------|------------------|---------|----------------------------------------|-----------|
|             | R                |         | <u> </u>                               | ,         |
| MUDD OD DDI | NT/TO NT         | A & A T | ************************************** | THE TRUCK |

TYPE OR PRINT NAME: Oscar Galvis TELEPHONE NO. (713) 372-0095

E-MAIL ADDRESS: <u>ogaq@chevron.com</u>

























ан. 1











ø















.



































































**Oscar Galvis** Petroleum Engineer Oil Area AD Team

RECEIVED

MAR 07 2011

HOBBSOCD

Permian Business Unit Chevron U.S.A. Inc. 15 Smith Road Midland, TX 79705 Tel 832-531-2128 Fax 713-372-1559 ogag@chevron.com

March 3, 2011

State of New Mexico Oil Conservation Division 1625 N. French Drive Hobbs, New Mexico 88240

Request DHC McComack #32 (30-025-39973)

Attention: Oil and Gas Regulatory Department

Chevron U.S.A. Inc. respectfully requests administrative approval for an amendment to Downhole Commingle the Blinebry Oil & Gas (6660), Tubb Oil & Gas (60240), in the McComack #32, API number 30-025-39973. The well is located 2,080' FNL & 1,980' FEL, Unit O, Section 32, Township 21 South, and Range 37 East in Lea County, New Mexico.