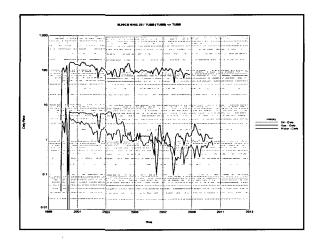

ithin the proposed Pre-Approved Pools were provided notice of this application.

Bottomhole pressure data.

I hereby certify that the information above is true and complete to the best of my knowledge and belief.

| SIGNATURE   | $\left( \right)$ | SCAR    | (VAIN)                                 |           |
|-------------|------------------|---------|----------------------------------------|-----------|
|             | R                |         | <u> </u>                               | ,         |
| MUDD OD DDI | NT/TO NT         | A & A T | ************************************** | THE TRUCK |

TYPE OR PRINT NAME: Oscar Galvis TELEPHONE NO. (713) 372-0095

E-MAIL ADDRESS: <u>ogaq@chevron.com</u>

























ан. 1











ø















.



































































**Oscar Galvis** Petroleum Engineer Oil Area AD Team

RECEIVED

MAR 07 2011

HOBBSOCD

Permian Business Unit Chevron U.S.A. Inc. 15 Smith Road Midland, TX 79705 Tel 832-531-2128 Fax 713-372-1559 ogag@chevron.com

March 3, 2011

State of New Mexico Oil Conservation Division 1625 N. French Drive Hobbs, New Mexico 88240

Request DHC McComack #32 (30-025-39973)

Attention: Oil and Gas Regulatory Department

Chevron U.S.A. Inc. respectfully requests administrative approval for an amendment to Downhole Commingle the Blinebry Oil & Gas (6660), Tubb Oil & Gas (60240), in the McComack #32, API number 30-025-39973. The well is located 2,080' FNL & 1,980' FEL, Unit O, Section 32, Township 21 South, and Range 37 East in Lea County, New Mexico.

The McComack #32 is