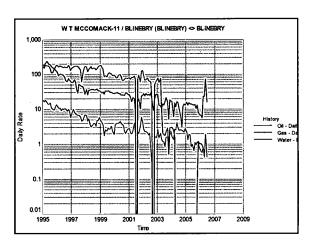

| DOWNHOLE COMMINGLE CALCULA                       | TIONS                       |
|--------------------------------------------------|-----------------------------|
| OPERATOR: Chevron USA I<br>PROPERTY NAME: WT MCC | 30-025-39973<br>DHr-HOB-4   |
|                                                  | E 660FSL + 2080FEL          |
| SECTION I:<br>POOL NO. 1 Blinebry Dil +          | 6as 107 MCF                 |
| POOLNO.2 Tubb Dil + Gas                          | <u>142</u> MCF              |
| POOL NO. 3                                       |                             |
| POOL NO. 4                                       | POOL TOTALS 299 MCF         |
| SECTION II:<br>POOL NO. 1 Blinebry Oil+          | Gas <u>Dil</u> Gas<br>56% 5 |
| POOLNO.2 TUBB Dil + Gas                          |                             |
| POOL NO. 3                                       | < 110>                      |
| POOL NO. 4                                       |                             |
| OIL                                              | GAS                         |
| SECTION III:<br>4470 - 142 = 322,73              | 23237                       |
| SECTION IV:<br>56% x 323 = 180.88                | 41817                       |