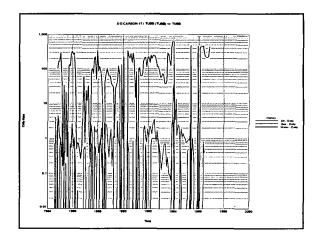

ols were provided notice of this application.

Bottomhole pressure data.

I hereby certify that the information above is true and complete to the best of my knowledge and belief.

| SIGNATURE   | $\left( \right)$ | SCAR    | (VAIN)                                 |           |
|-------------|------------------|---------|----------------------------------------|-----------|
|             | R                |         | <u> </u>                               | ,         |
| MUDD OD DDI | NT/TO NT         | A & A T | ************************************** | THE TRUCK |

TYPE OR PRINT NAME: Oscar Galvis TELEPHONE NO. (713) 372-0095

E-MAIL ADDRESS: <u>ogaq@chevron.com</u>

























ан. 1











ø















.



































































**Oscar Galvis** Petroleum Engineer Oil Area AD Team

RECEIVED

MAR 07 2011

HOBBSOCD

Permian Business Unit Chevron U.S.A. Inc. 15 Smith Road Midland, TX 79705 Tel 832-531-2128 Fax 713-372-1559 ogag@chevron.com

March 3, 2011

State of New Mexico Oil Conservation Division 1625 N. French Drive Hobbs, New Mexico 88240

Request DHC McComack #32 (30-025-39973)

Attention: Oil and Gas Regulatory Department

Chevron U.S.A. Inc. respectfully requests administrative approval for an amendment to Downhole Commingle the Blinebry Oil & Gas (6660), Tubb Oil & Gas (60240), in the McComack #32, API number 30-025-39973. The well is located 2,080' FNL & 1,980' FEL, Unit O, Section 32, Township 21 South, and Range 37 East in Lea County, New Mexico.

The McComack #32 is a new drill in the Blinebry Oil &