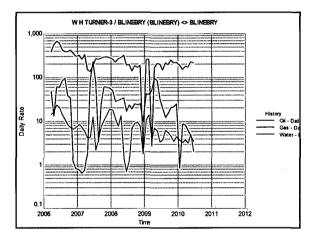

oof that all operators within the proposed Pre-Approved Pools were provided notice of this application.

Bottomhole pressure data.

I hereby certify that the information above is true and complete to the best of my knowledge and belief.

| SIGNATURE   | $\left( \right)$ | SCAR    | (VAIN)                                 |           |
|-------------|------------------|---------|----------------------------------------|-----------|
|             | R                |         | <u> </u>                               | ,         |
| MUDD OD DDI | NT/TO NT         | A & A T | ************************************** | THE TRUCK |

TYPE OR PRINT NAME: Oscar Galvis TELEPHONE NO. (713) 372-0095

E-MAIL ADDRESS: <u>ogaq@chevron.com</u>

























ан. 1











ø















.



































































**Oscar Galvis** Petroleum Engineer Oil Area AD Team

RECEIVED

MAR 07 2011

HOBBSOCD

Permian Business Unit Chevron U.S.A. Inc. 15 Smith Road Midland, TX 79705 Tel 832-531-2128 Fax 713-372-1559 ogag@chevron.com

March 3, 2011

State of New Mexico Oil Conservation Division 1625 N. French Drive Hobbs, New Mexico 88240

Request DHC McComack #32 (30-025-39973)

Attention: Oil and Gas Regulatory Department

Chevron U.S.A. Inc. respectfully requests administrative approval for an amendment to Downhole Commingle the Blinebry Oil & Gas (6660), Tubb Oil & Gas (60240), in the McComack #32, API number 30-025-39973. The well is located 2,080' FNL & 1,980' FEL, Unit O, Section 32, Township 21 South, and Range 37 East in Lea County, New Mexi