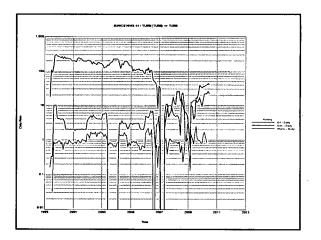

within the proposed Pre-Approved Pools were provided notice of this application.

Bottomhole pressure data.

I hereby certify that the information above is true and complete to the best of my knowledge and belief.

| SIGNATURE   | $\left( \right)$ | SCAR    | (VAIN)                                 |           |
|-------------|------------------|---------|----------------------------------------|-----------|
|             | R                |         | <u> </u>                               | ,         |
| MUDD OD DDI | NT/TO NT         | A & A T | ************************************** | THE TRUCK |

TYPE OR PRINT NAME: Oscar Galvis TELEPHONE NO. (713) 372-0095

E-MAIL ADDRESS: <u>ogaq@chevron.com</u>

























ан. 1











ø















.



































































**Oscar Galvis** Petroleum Engineer Oil Area AD Team

RECEIVED

MAR 07 2011

HOBBSOCD

Permian Business Unit Chevron U.S.A. Inc. 15 Smith Road Midland, TX 79705 Tel 832-531-2128 Fax 713-372-1559 ogag@chevron.com

March 3, 2011

State of New Mexico Oil Conservation Division 1625 N. French Drive Hobbs, New Mexico 88240

Request DHC McComack #32 (30-025-39973)

Attention: Oil and Gas Regulatory Department

Chevron U.S.A. Inc. respectfully requests administrative approval for an amendment to Downhole Commingle the Blinebry Oil & Gas (6660), Tubb Oil & Gas (60240), in the McComack #32, API number 30-025-39973. The well is located 2,080' FNL & 1,980' FEL, Unit O, Section 32, Township 21 South, and Range 37 East in Lea County, New Mexico.

The McComack #32