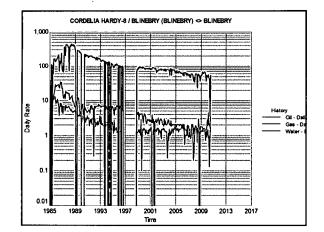

posed Pre-Approved Pools

Proof that all operators within the proposed Pre-Approved Pools were provided notice of this application.

Bottomhole pressure data.

I hereby certify that the information above is true and complete to the best of my knowledge and belief.

| SIGNATURE   | $\left( \right)$ | SCAR    | (VAIN)                                 |           |
|-------------|------------------|---------|----------------------------------------|-----------|
|             | R                |         | <u> </u>                               | ,         |
| MUDD OD DDI | NT/TO NT         | A & A T | ************************************** | THE TRUCK |

TYPE OR PRINT NAME: Oscar Galvis TELEPHONE NO. (713) 372-0095

E-MAIL ADDRESS: <u>ogaq@chevron.com</u>

























ан. 1











ø















.



































































**Oscar Galvis** Petroleum Engineer Oil Area AD Team

RECEIVED

MAR 07 2011

HOBBSOCD

Permian Business Unit Chevron U.S.A. Inc. 15 Smith Road Midland, TX 79705 Tel 832-531-2128 Fax 713-372-1559 ogag@chevron.com

March 3, 2011

State of New Mexico Oil Conservation Division 1625 N. French Drive Hobbs, New Mexico 88240

Request DHC McComack #32 (30-025-39973)

Attention: Oil and Gas Regulatory Department

Chevron U.S.A. Inc. respectfully requests administrative approval for an amendment to Downhole Commingle the Blinebry Oil & Gas (6660), Tubb Oil & Gas (60240), in the McComack #32, API number 30-025-39973. The well is located 2,080' FNL & 1,980' FEL, Unit O, Section 32, Township 21 South, and Range 37