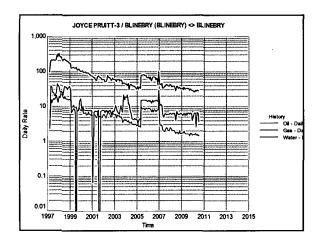

pproved Pools

Proof that all operators within the proposed Pre-Approved Pools were provided notice of this application.

Bottomhole pressure data.

I hereby certify that the information above is true and complete to the best of my knowledge and belief.

| SIGNATURE   | $\left( \right)$ | SCAR    | (VAIN)                                 |           |
|-------------|------------------|---------|----------------------------------------|-----------|
|             | R                |         | <u> </u>                               | ,         |
| MUDD OD DDI | NT/TO NT         | A & A T | ************************************** | THE TRUCK |

TYPE OR PRINT NAME: Oscar Galvis TELEPHONE NO. (713) 372-0095

E-MAIL ADDRESS: <u>ogaq@chevron.com</u>

























ан. 1











ø















.



































































**Oscar Galvis** Petroleum Engineer Oil Area AD Team

RECEIVED

MAR 07 2011

HOBBSOCD

Permian Business Unit Chevron U.S.A. Inc. 15 Smith Road Midland, TX 79705 Tel 832-531-2128 Fax 713-372-1559 ogag@chevron.com

March 3, 2011

State of New Mexico Oil Conservation Division 1625 N. French Drive Hobbs, New Mexico 88240

Request DHC McComack #32 (30-025-39973)

Attention: Oil and Gas Regulatory Department

Chevron U.S.A. Inc. respectfully requests administrative approval for an amendment to Downhole Commingle the Blinebry Oil & Gas (6660), Tubb Oil & Gas (60240), in the McComack #32, API number 30-025-39973. The well is located 2,080' FNL & 1,980' FEL, Unit O, Section 32, Township 21 South, and Range 37 East in Lea