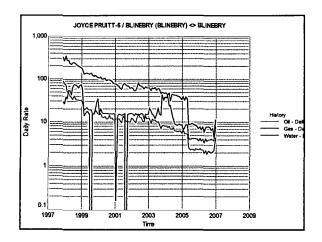

ved Pools

Proof that all operators within the proposed Pre-Approved Pools were provided notice of this application.

Bottomhole pressure data.

I hereby certify that the information above is true and complete to the best of my knowledge and belief.

| SIGNATURE   | $\left( \right)$ | SCAR    | (VAIN)                                 |           |
|-------------|------------------|---------|----------------------------------------|-----------|
|             | R                |         | <u> </u>                               | ,         |
| MUDD OD DDI | NT/TO NT         | A & A T | ************************************** | THE TRUCK |

TYPE OR PRINT NAME: Oscar Galvis TELEPHONE NO. (713) 372-0095

E-MAIL ADDRESS: <u>ogaq@chevron.com</u>

























ан. 1











ø















.



































































**Oscar Galvis** Petroleum Engineer Oil Area AD Team

RECEIVED

MAR 07 2011

HOBBSOCD

Permian Business Unit Chevron U.S.A. Inc. 15 Smith Road Midland, TX 79705 Tel 832-531-2128 Fax 713-372-1559 ogag@chevron.com

March 3, 2011

State of New Mexico Oil Conservation Division 1625 N. French Drive Hobbs, New Mexico 88240

Request DHC McComack #32 (30-025-39973)

Attention: Oil and Gas Regulatory Department

Chevron U.S.A. Inc. respectfully requests administrative approval for an amendment to Downhole Commingle the Blinebry Oil & Gas (6660), Tubb Oil & Gas (60240), in the McComack #32, API number 30-025-39973. The well is located 2,080' FNL & 1,980' FEL, Unit O, Section 32, Township 21 South, and Range 37 East in Lea Cou