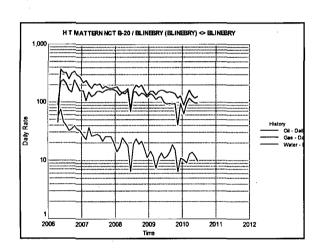

|        | Order Number                             | API Number   | Operator   |                |                | County      |          |  |  |  |
|--------|------------------------------------------|--------------|------------|----------------|----------------|-------------|----------|--|--|--|
|        | 2444                                     | 30-025-39973 | Chevron U: | SA             |                | hea         |          |  |  |  |
|        | Order Date                               | Well Name    |            | Number         |                | Location    |          |  |  |  |
|        | 3-8-11                                   | W.T. MCC     | ormack     | 32             |                | Ba als      | 37E      |  |  |  |
|        |                                          |              |            | Oil %          | UL Se<br>Gas % | ec T (+Dir) | R (+Dir) |  |  |  |
| Pool 1 | 6660                                     | Blinebry O   | 1+ Gas     | 5690           | 514            | ٥           |          |  |  |  |
| Pool 2 | 60240                                    | TUBB Dil     | +Gas       | 44 <i>9</i> ¢. | 439            | 0           |          |  |  |  |
| Pool 3 |                                          |              |            |                |                |             |          |  |  |  |
| Pool 4 |                                          |              |            |                |                |             |          |  |  |  |
|        | Comments: Posted in RODMS on 3-10-11 COH |              |            |                |                |             |          |  |  |  |
|        |                                          |              |            |                | 1978-0179      |             |          |  |  |  |
|        |                                          |              |            |                |                |             |          |  |  |  |

| DOWNHOLE COMMINGLE CALCULA                       | TIONS                       |
|--------------------------------------------------|-----------------------------|
| OPERATOR: Chevron USA I<br>PROPERTY NAME: WT MCC | 30-025-39973<br>DHr-HOB-4   |
|                                                  | E 660FSL + 2080FEL          |
| SECTION I:<br>POOL NO. 1 Blinebry Dil +          | 6as 107 MCF                 |
| POOLNO.2 Tubb Dil + Gas                          | <u>142</u> MCF              |
| POOL NO. 3                                       |                             |
| POOL NO. 4                                       | POOL TOTALS 299 MCF         |
| SECTION II:<br>POOL NO. 1 Blinebry Oil+          | Gas <u>Dil</u> Gas<br>56% 5 |
| POOLNO.2 TUBB Dil + Gas                          |                             |
| POOL NO. 3                                       | < 110>                      |
| POOL NO. 4                                       |                             |
| OIL                                              | GAS                         |
| SECTION III:<br>4470 - 142 = 322,73              | 23237                       |
| SECTION IV:<br>56% x 323 = 180.88                | 41817                       |