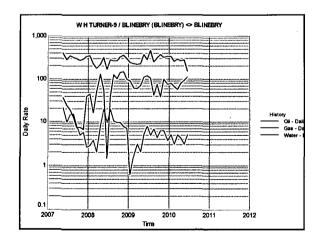

|        | Order Number                             | API Number   | Operator   |                |                | County      |          |  |  |  |
|--------|------------------------------------------|--------------|------------|----------------|----------------|-------------|----------|--|--|--|
|        | 2444                                     | 30-025-39973 | Chevron U: | SA             |                | hea         |          |  |  |  |
|        | Order Date                               | Well Name    |            | Number         |                | Location    |          |  |  |  |
|        | 3-8-11                                   | W.T. MCC     | ormack     | 32             |                | Ba als      | 37E      |  |  |  |
|        |                                          |              |            | Oil %          | UL Se<br>Gas % | ec T (+Dir) | R (+Dir) |  |  |  |
| Pool 1 | 6660                                     | Blinebry O   | 1+ Gas     | 5690           | 514            | ٥           |          |  |  |  |
| Pool 2 | 60240                                    | TUBB Dil     | +Gas       | 44 <i>9</i> ¢. | 439            | 0           |          |  |  |  |
| Pool 3 |                                          |              |            |                |                |             |          |  |  |  |
| Pool 4 |                                          |              |            |                |                |             |          |  |  |  |
|        | Comments: Posted in RODMS on 3-10-11 COH |              |            |                |                |             |          |  |  |  |
|        |                                          |              |            |                | 1978-0179      |             |          |  |  |  |
|        |                                          |              |            |                |                |             |          |  |  |  |

| DOWNHOLE COMMINGLE CALCULA                       | TIONS                       |
|--------------------------------------------------|-----------------------------|
| OPERATOR: Chevron USA I<br>PROPERTY NAME: WT MCC | 30-025-39973<br>DHr-HOB-4   |
|                                                  | E 660FSL + 2080FEL          |
| SECTION I:<br>POOL NO. 1 Blinebry Dil +          | 6as 107 MCF                 |
| POOLNO.2 Tubb Dil + Gas                          | <u>142</u> MCF              |
| POOL NO. 3                                       |                             |
| POOL NO. 4                                       | POOL TOTALS 299 MCF         |
| SECTION II:<br>POOL NO. 1 Blinebry Oil+          | Gas <u>Dil</u> Gas<br>56% 5 |
| POOLNO.2 TUBB Dil + Gas                          |                             |
| POOL NO. 3                                       | < 110>                      |
| POOL NO. 4                                       |                             |
| OIL                                              | GAS                         |
| SECTION III:<br>4470 - 142 = 322,73              | 23237                       |
| SECTION IV:<br>56% x 323 = 180.88                | 41817                       |