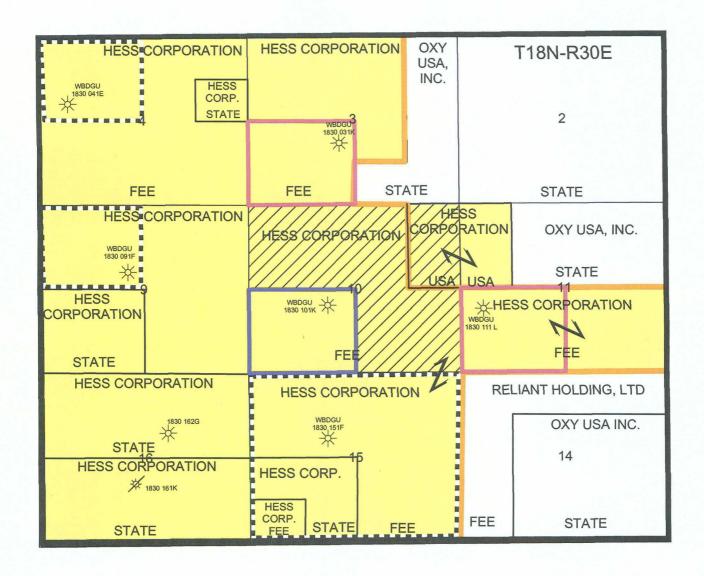

Application of Hess Corporation for Administrative Approval of a Non-Standard Gas Spacing Unit for its WBDGU 1830 101K Well, comprised of 160 acres in the Southwest quarter of Section 10, Township 18 North, Range 30 East, N.M.P.M., Harding County, New Mexico.

Dear Mr. Fesmire:

Re:

Hess Corporation, operator of the WBDGU (formerly Mitchell) 1830 101K carbon dioxide gas well, located in the NE/4SW/4 of Section 10, T18N, R30E, West Bravo Dome Field, hereby seeks administrative approval pursuant to the provisions of Division Rule 19.15.15.11.B(2), of a non-standard gas spacing and proration unit in the Tubb formation, Bravo Dome Carbon Dioxide Gas Pool for its WBDGU 1830 101K Well to be comprised of 160 acres in the Southwest quarter of Section 10, Township 18 North, Range 30 East, N.M.P.M., Harding County, New Mexico.

The creation of this non-standard gas spacing unit will enable Hess to produce the well from its lease from T. E. Mitchell & Son, Inc., which is committed to the West Bravo Dome Carbon Dioxide Gas Unit (WBDGU). Hess would not include Federal Lease # NM 66803, comprising E/2NE/4 of Section 10, in a 640 acre spacing unit, which acreage is owned by Hess Corporation and was long ago committed to the Bravo Dome Carbon Dioxide Gas Unit operated by Oxy USA, Inc. Also excluded from this non-standard unit will be the NW/4, SE/4 and the W/2NE/4 which is owned by Hess Corporation and is also committed to the WBDGU. The creation of this non-standard spacing unit will facilitate efficient WBDGU operations and avoid the cumbersome operational, accounting and division of interest issues that would result from merging Bravo Dome and West Bravo Dome units for a single well due to State spacing rules.

1830 FSL & 2100 Full

As you will note from the attached plat, this non-standard spacing and proration unit is comprised of contiguous quarter-quarter sections and lots and lies wholly within a single governmental half section. Attached is a plat which shows the subject spacing unit for this well and all adjoining spacing units or leases. Also attached is a list of all parties affected by this application.

## **HESS CORPORATION**

LEASE MAP
WBDGU 1830 101 K WELL
NINE SECTION AREA
AROUND DRILLSITE LOCATION

Harding\_Co\_NM\_5m.MXD