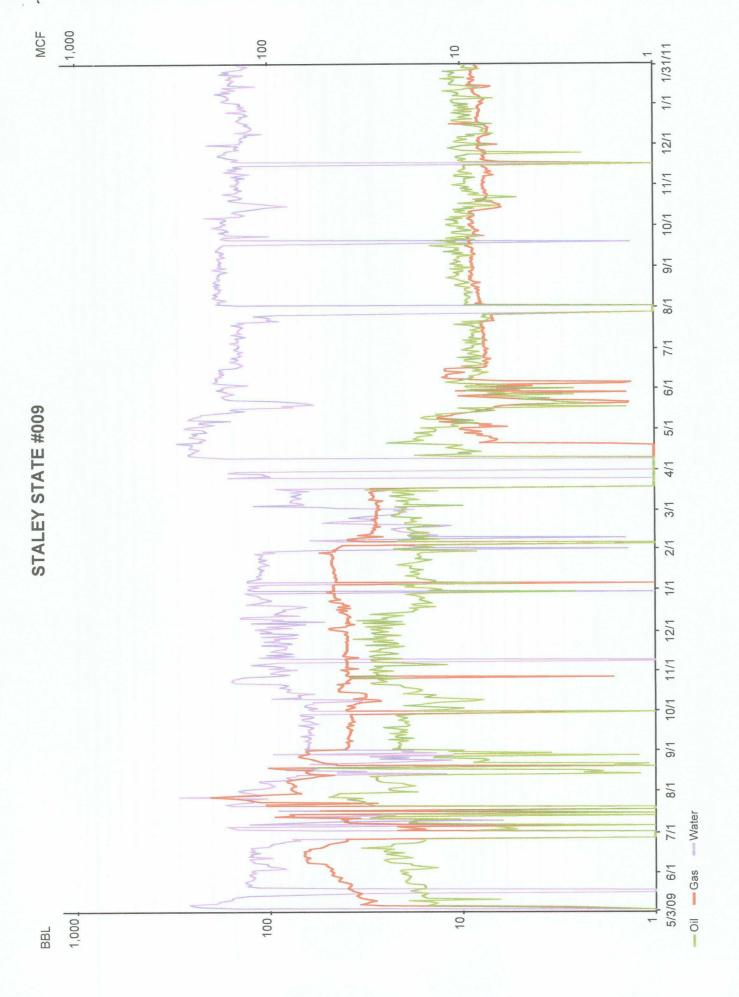

RE: C-107A TO COMMINGLE TWO POOLS

Staley State #9 – API#: 30-015-36564 Unit Letter "O" Section 30 T17S R28E Eddy County, New Mexico

Dear Mr. Jones:

The referenced oil well has produced since 5/5/09 from the Red Lake, Glorieta-Yeso NE (96836). Lime Rock would like to open an upper pool, the Red Lake, Queen-Grayburg-San Andres (51300) and commingle the two pools. A sundry notice has been submitted to open the upper interval.

Lime Rock is requesting approval to commingle the two pools upon completion of rig operations. The allocation will be calculated by subtracting the total well production after about one month of commingled production from the current (6/10/10) production of 9 BOPD, 11 MCF/D, & 123 BWPD. A new well test will be obtained before the workover is initiated. We plan to submit these calculations and the resulting pool allocations to the district office after the well has been on line for about 1 month.