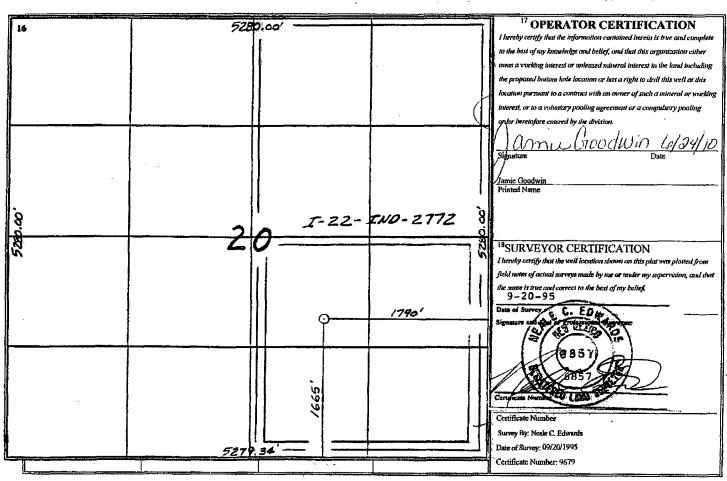

# State of New Mexico Energy, Minerals and Natural Resources Oil Conservation Division 1220 S. St Francis Dr. Santa Fe, NM 87505

WELL LOCATION AND ACREAGE DEDICATION PLAT

| 1. API Number    | 2. Pool Code           |              | 3. Pool Name       |  |  |
|------------------|------------------------|--------------|--------------------|--|--|
| 30-045-29354     | 97695                  |              | WC32N14W22; CUTLER |  |  |
| 4. Property Code | 5. Property N          | 6. Well No   |                    |  |  |
| 18725            | UTE MOUNTA             | 040          |                    |  |  |
| 7. OGRID No.     | 8. Operator N          | 9. Elevation |                    |  |  |
| 14538            | BURLINGTON RESOURCES O | 6135         |                    |  |  |

#### 10. Surface Location

| UL - Lot | Section | Township | Range | Lot Idn | Feet From | N/S Line | Feet From- | E/W Line | County   |
|----------|---------|----------|-------|---------|-----------|----------|------------|----------|----------|
| J        | 20      | 32N      | 14W   |         | 1665      | S        | 1790       | E        | SAN JUAN |

11. Bottom Hole Location If Different From Surface

|   | UL - Lot            | Section | Township | Range               | Lot | Idn | Feet From              | N/S L | ine | Feet From | E/W Line      | County |
|---|---------------------|---------|----------|---------------------|-----|-----|------------------------|-------|-----|-----------|---------------|--------|
|   | 12. Dedicated Acres |         | 13.      | 13. Joint or Infill |     |     | 14. Consolidation Code |       |     |           | 15, Order No. |        |
| į | 160.00              |         |          |                     | - [ |     | •                      |       |     |           |               |        |

# NO ALLOWABLE WILL BE ASSIGNED TO THIS COMPLETION UNTIL ALL INTERESTS HAVE BEEN CONSOLIDATED OR A NON-STANDARD UNIT HAS BEEN APPROVED BY THE DIVISION

#### **OPERATOR CERTIFICATION**

I hereby certify that the information contained herein is true and complete to the best of my knowledge and belief, and that this organization either owns a working interest or unleased mineral interest in the land including the proposed bottom hole location(s) or has a right to drill this well at this location pursuant to a contract with an owner of such a mineral or working interest, or to a voluntary pooling agreement or a compulsory pooling order heretofore entered by the division.

E-Signed By: Falsy Clington

Title: SR. Regulatory Specialist

Date: 2/2/2011

#### SURVEYOR CERTIFICATION

I hereby certify that the well location shown on this plat was plotted from field notes of actual surveys made by me or under my supervision, and that the same is true and correct to the best of my belief.

Surveyed By: Neal Edwards
Date of Survey: 9/20/1995
Certificate Number: 6857

District L 1625 N. French Dr., Hobbs, NM 88240 District II 1301 W. Grand Avenue, Artesia, NM 88210

District III 1000 Rio Brazos Rd., Aztec, NM 87410