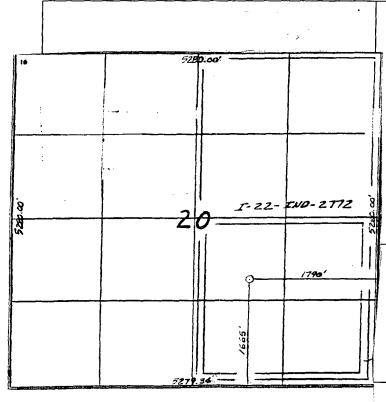

# State of New Mexico Energy, Minerals and Natural Resources Oil Conservation Division 1220 S. St Francis Dr. Santa Fe, NM 87505

WELL LOCATION AND ACREAGE DEDICATION PLAT

| 1. API Number    | 2. Pool Code           |              | 3. Pool Name       |  |  |
|------------------|------------------------|--------------|--------------------|--|--|
| 30-045-29354     | 97695                  |              | WC32N14W22; CUTLER |  |  |
| 4. Property Code | 5. Property N          | 6. Well No   |                    |  |  |
| 18725            | UTE MOUNTA             | 040          |                    |  |  |
| 7. OGRID No.     | 8. Operator N          | 9. Elevation |                    |  |  |
| 14538            | BURLINGTON RESOURCES O | 6135         |                    |  |  |

#### 10. Surface Location

| UL - Lot | Section | Township | Range | Lot Idn | Feet From | N/S Line | Feet From- | E/W Line | County   |
|----------|---------|----------|-------|---------|-----------|----------|------------|----------|----------|
| J        | 20      | 32N      | 14W   |         | 1665      | S        | 1790       | E        | SAN JUAN |

11. Bottom Hole Location If Different From Surface

|   | UL - Lot            | Section | Township | Range               | Lot | Idn | Feet From              | N/S L | ine | Feet From | E/W Line      | County |
|---|---------------------|---------|----------|---------------------|-----|-----|------------------------|-------|-----|-----------|---------------|--------|
|   | 12. Dedicated Acres |         | 13.      | 13. Joint or Infill |     |     | 14. Consolidation Code |       |     |           | 15, Order No. |        |
| į | 160.00              |         |          |                     | - [ |     | •                      |       |     |           |               |        |

# NO ALLOWABLE WILL BE ASSIGNED TO THIS COMPLETION UNTIL ALL INTERESTS HAVE BEEN CONSOLIDATED OR A NON-STANDARD UNIT HAS BEEN APPROVED BY THE DIVISION