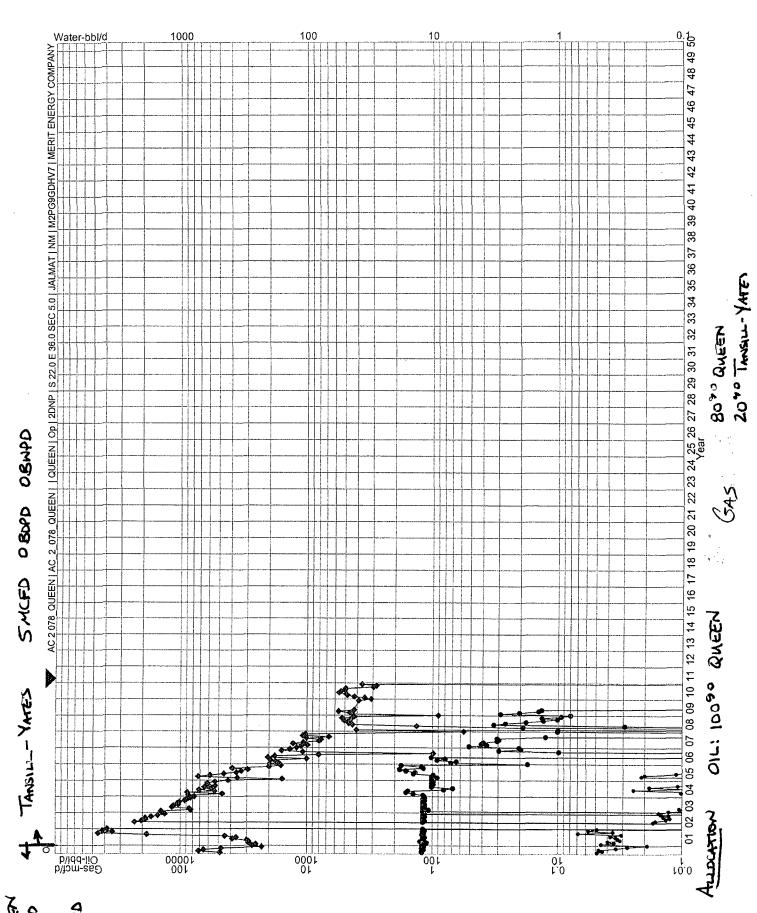

Charles 20mcto 3 Surb 108MPD

# Wellbore Diagram

entent stette

Lease & Well No.State A A/C 2 # 78StatusActiveField NameJalmatCounty & StateLea County, NMLocation1980' FNL 660' FWL; Unit E, Sec. 05, T22S, R36EAPI No.30-025-34910Pool NameJalmat: Tansill Yates Seven Rivers

Land Tbg @ 3575' / ND BOPs NU Tubing Head / RU Rod Equipment

PU 12' GA, 40 Ring PA Plunger Pump, On/Off Tool, RIH w/rods, N

Clean Location; RDMO W/O Rig

Production will be commingled and allocated

Yates / 7 Rivers: Avg Production: 5 MCFD, 0 BWPD

Updated: 02/28/2011 Printed: 3/4/2011

Acidize & Frac