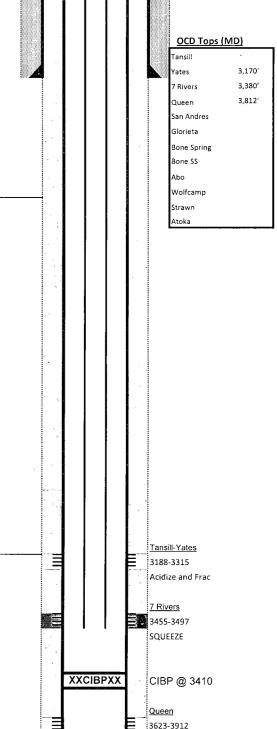

# Wellbore Diagram

entent stette

Lease & Well No.State A A/C 2 # 78StatusActiveField NameJalmatCounty & StateLea County, NMLocation1980' FNL 660' FWL; Unit E, Sec. 05, T22S, R36EAPI No.30-025-34910Pool NameJalmat: Tansill Yates Seven Rivers

**Well Information** 

Spud: 3/2/2000 Ground Elevation: 3,600' D.F. Elevation:

Completed: KB Elevation: Total Depth:

#### Pipe Data

| Surface    |         |           |        |       |         |          |
|------------|---------|-----------|--------|-------|---------|----------|
| Hole size  | Depth   | Size (OD) | Weight | Grade | Sx. Cmt | Comments |
| 12-1/4"    | 630 FT  | 8-5/8"    | 24.0#  |       | 240 sx  |          |
| Production |         |           |        |       |         | •        |
| Hole size  | Depth   | Size (OD) | Weight | Grade | Sx. Cmt | Comments |
| 7-7/8"     | 4000 FT | 5-1/2"    | 17#    |       | 850 sx  |          |

| Downhole Tubulars (Top to Bttm):                                 |
|------------------------------------------------------------------|
| 105 jts 2 3/8" SN @ 3327' MJ                                     |
| 1 1/4" x 16' PR, ponys, 48-7/8", 84-3/4", 2" x 1 1/2" x 12' RWTC |

#### Well History

<u>5/2/2000</u> Perf: 3623,26,38,48,78,3711,30,3815,17,35,51,74,78,83,90,3901,12

2000 gal Acid; N2 & CO2 Frac w/62000# 20/40 and 98000# 12/20 / ISIP: 3050 15:2690

IP: 9 BOPD, 377 MCFD, 70 BWPD / Clean out well w/Air foam Unit: PBTD: 3947 ft

7/11/2000 Install TD300 ESP and 111 jts 2 3/8" EOT @ 3583

7/17/2000 9 BO 385 BW 70 MCFD

10/11/2000 Set RBP @ 3604' / perf 7 Rivers 3455,79, 84, 92, 99, 3512, 3536, 62, 70, 86, 93, 97 / Tested Water

Squeeze and Remove RBP; Test Squeeze to 500 psig / Install 45 hp sub pump; 3 BO 295 BW 55 MCF

12/1/2000 L/D ESP / Install Pump and Rods with 228 Weatherford Torque Master (86" Stroke)

4/18/2001 TOH w/Rods and Tubing / Clean out MJ / TIH w/Prod String

5/8/2001 Water contains Iron sulfide; 22.3% Acid Insolubles

<u>8/1/2001</u> Set CIBP @ 3410' / Perf Yates: 3188,95, 97 99, 3216, 3220, 3226, 3228, 3243, 3245, 3247, 3249, 3265, 72, 78, 84

3289, 94, 96, 3315 with 1 spf // Acidize with 2000 gals and Frac with CO2: 660000 gals gel

52000# 20/40 and 250,600# 12/20 // IP: 5 BOPD 62 BWPD 337 MCFD

10/12/2001 Replace pump

10/25/2001 RU Foam Unit; CO sand from 3281 to 3410 / Install rod string

11/30/2001 Replace pump

2/5/2002 PBTD @ 3330 ft / split in tbg

3/12/2002 split in tbg - replace 6/7/2002 Bail sand out of hole

11/5/2002 PBTD @ 3410<sup>-7</sup>/ Pump 1500 gals 15% HCL down tbg

3/10/2003 MJ full of iron sulfide

9/1/2007 RU Weatherford foam unit; tag fill @ 3320' / Circ sand to pit from 3320 to 3406'

4/21/2008 well not pumping; replace pump