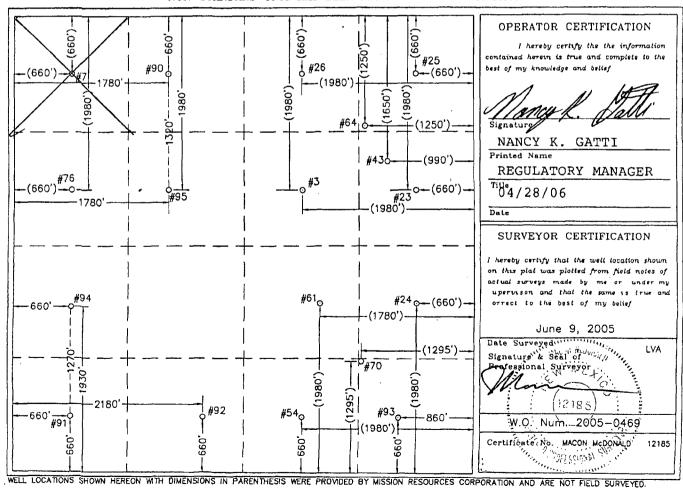

#### DISTRICT IV 2040 South Pacheco, Santa Pe, NM 87505

| WELL LOCATION AND ACREAGE DEDICATION PLAT |                          |                                                |                   |  |  |  |  |  |
|-------------------------------------------|--------------------------|------------------------------------------------|-------------------|--|--|--|--|--|
| 30-025-08834                              | Pool Code<br>79240       | Pool Name  JALMAT: TANSILL-YATES-7RIVERS:(GAS) |                   |  |  |  |  |  |
| Property Code                             |                          | erty Name<br>A A/C 2                           | Well Number       |  |  |  |  |  |
| ogrid No.<br>194849                       | Oper<br>PETROHAWK OPERAT | ator Name                                      | Elevation<br>3596 |  |  |  |  |  |

#### Surface Location

|   |            |         | 1        |       |         |               | 22 42 (042 21-   | 7 .4 4 4      | East/West line | Committee |
|---|------------|---------|----------|-------|---------|---------------|------------------|---------------|----------------|-----------|
| U | or lot No. | Section | Township | Range | Lot Idn | Peet from the | North/South line | Feet from the | East/West line | County    |
| 1 | A          | 8       | 22 S     | 36 E  |         | 660           | MARTH            | 660           | EAST           | LEA       |

#### Bottom Hole Location If Different From Surface

| UL or lot No.   | Section | Township | Range | Lot Idn | Feet from the | North/South line | Feet from the | East/West line | County |
|-----------------|---------|----------|-------|---------|---------------|------------------|---------------|----------------|--------|
| SAME            |         |          |       |         |               |                  |               |                |        |
| Dedicated Acres |         |          |       | ode Or  | ler No.       | 0                |               |                |        |
| 600             | INF     | ILL      |       |         | 20            | - 06-13          |               |                |        |