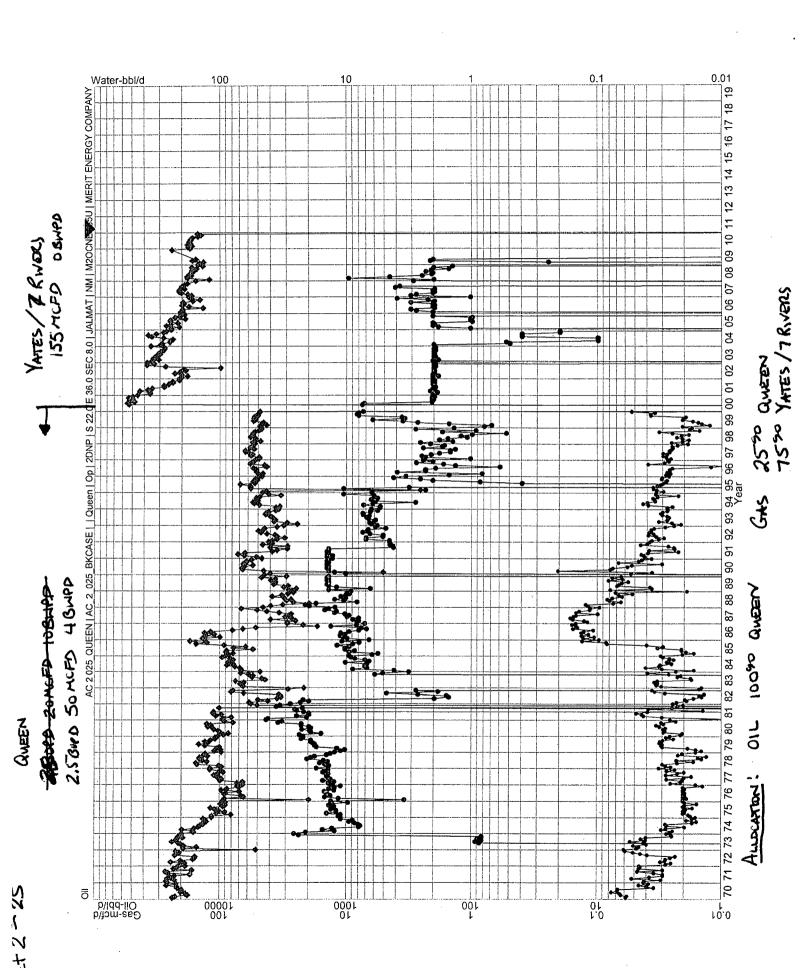

# APPLICATION FOR DOWNHOLE COMMINGLING

\_X\_Yes \_\_\_\_No

|                                                                                                                                                                                                                                   |                                                                                            |                                                        |                                               |                        |                | ······································ |              |
|-----------------------------------------------------------------------------------------------------------------------------------------------------------------------------------------------------------------------------------|--------------------------------------------------------------------------------------------|--------------------------------------------------------|-----------------------------------------------|------------------------|----------------|----------------------------------------|--------------|
| Merit Energy Company                                                                                                                                                                                                              |                                                                                            |                                                        |                                               | l. Suite 500 Dallas, T |                |                                        |              |
| Operator                                                                                                                                                                                                                          | 25                                                                                         | Α<br>Δ_08_2                                            | ddress                                        | I sassa Typa:          | 1242           | ·.                                     |              |
| State A A/C 2 Lease                                                                                                                                                                                                               | Well No.                                                                                   | Unit Lette                                             | r-Section-Town                                | nship-Range \          |                | Lea<br>County                          | <del>,</del> |
| OGRID No. 14591 Property C                                                                                                                                                                                                        | ode 24671 A                                                                                | PI No. 30-                                             | 025-08834                                     | Lease Type:            | Federal        | XState                                 | Fee          |
| DATA ELEMENT                                                                                                                                                                                                                      | UPPER ZO                                                                                   | ONE                                                    | INTER                                         | MEDIATE ZONE           | L              | OWER ZONE                              |              |
| Pool Name                                                                                                                                                                                                                         | Jalmat Tansill Yat                                                                         | tes 7-Rivers                                           | Sor                                           |                        | Eunice 7       | Rivers Queen S                         | South        |
| Pool Code                                                                                                                                                                                                                         | 79240                                                                                      |                                                        |                                               |                        | 24130          |                                        |              |
| Top and Bottom of Pay Section (Perforated or Open-Hole Interval)                                                                                                                                                                  | 3140' - 3608'                                                                              |                                                        |                                               |                        | 3711' - 3      | 855'                                   |              |
| Method of Production<br>(Flowing or Artificial Lift)                                                                                                                                                                              | Artificial Lift                                                                            |                                                        |                                               |                        | Artificial     | Lift                                   |              |
| Bottomhole Pressure (Note: Pressure data will not be required if the bottom perforation in the lower zone is within 150% of the depth of the top perforation in the upper zone)                                                   | NA                                                                                         |                                                        |                                               |                        | NA             |                                        |              |
| Oil Gravity or Gas BTU (Degree API or Gas BTU)                                                                                                                                                                                    | BTU 1.3174                                                                                 | ··· ·                                                  |                                               |                        | 33.6 API       | /1.2088 BTU                            |              |
| Producing, Shut-In or New Zone                                                                                                                                                                                                    | Producing                                                                                  |                                                        |                                               |                        | New Zon        | e                                      |              |
| Date and Oil/Gas/Water Rates of Last Production. (Note: For new zones with no production history, applicant shall be required to attach production                                                                                | Date: 03/01/201                                                                            | 1                                                      | Date:                                         |                        | Date:          |                                        |              |
| estimates and supporting data.)                                                                                                                                                                                                   | Rates: 155 MCFI                                                                            | D; 0 BWPD                                              | Rates:                                        |                        | Rates:         | 3 BOPD; 50 M                           | CFD; 4 BV    |
| Fixed Allocation Percentage (Note: If allocation is based upon something other                                                                                                                                                    | Oil                                                                                        | Gas                                                    | Oil                                           | Gas                    | Oil            | Gas                                    |              |
| than current or past production, supporting data or explanation will be required.)                                                                                                                                                | %                                                                                          | 75 %                                                   |                                               | %                      | 100            | % 2:                                   | 5 %          |
|                                                                                                                                                                                                                                   | 4                                                                                          | ADDITIO                                                | NAL DATA                                      | 1                      |                |                                        |              |
| Are all working, royalty and overriding                                                                                                                                                                                           |                                                                                            |                                                        |                                               |                        |                | Yes <u>X</u> No_                       |              |
| If not, have all working, royalty and ov                                                                                                                                                                                          | · , ,                                                                                      |                                                        | •                                             | certified mail?        |                | YesNo_                                 |              |
| Are all produced fluids from all comm                                                                                                                                                                                             |                                                                                            | ble with each                                          | other?                                        |                        |                | Yes X No                               |              |
| Will commingling decrease the value of this well is on, or communitized with                                                                                                                                                      | •                                                                                          | ds has either t                                        | he Commissio                                  | oner of Public Lands   |                | Yes No_                                |              |
| or the United States Bureau of Land M                                                                                                                                                                                             | Ianagement been notif                                                                      | fied in writing                                        | of this applic                                | eation?                |                | Yes X No                               |              |
| NMOCD Reference Case No. applicab                                                                                                                                                                                                 | le to this well:                                                                           |                                                        |                                               |                        |                |                                        |              |
| Attachments:  C-102 for each zone to be comming Production curve for each zone for For zones with no production history Data to support allocation method Notification list of working, royalt Any additional statements, data or | r at least one year. (If<br>ory, estimated product<br>or formula.<br>y and overriding roya | not available,<br>tion rates and<br>alty interests for | attach explan<br>supporting da<br>or uncommon | ation.)<br>ita.        |                |                                        |              |
|                                                                                                                                                                                                                                   | <u>P</u>                                                                                   | PRE-APPRO                                              | OVED POO                                      | <u>L</u> S             |                |                                        |              |
| If application is                                                                                                                                                                                                                 | s to establish Pre-App                                                                     | proved Pools, t                                        | the following                                 | additional information | will be requir | ed:                                    |              |
| List of other orders approving downho<br>List of all operators within the propose<br>Proof that all operators within the prop<br>Bottomhole pressure data.                                                                        | d Pre-Approved Pool                                                                        | ls                                                     |                                               |                        | · · · ·        |                                        |              |
| I hereby certify that the information                                                                                                                                                                                             |                                                                                            |                                                        |                                               |                        |                |                                        |              |
| SIGNATURE VIEW OF                                                                                                                                                                                                                 | Loon                                                                                       | TITLE_F                                                | Regulatory M                                  | 1anager                | DATE_0         | 3/04/2011                              |              |
| TYPE OR PRINT NAME Lynne M                                                                                                                                                                                                        | 100n                                                                                       |                                                        | TI                                            | ELEPHONE NO. (_        | ) (97          | 72)628-1569                            | _            |
| E-MAIL ADDRESS lynne.moor                                                                                                                                                                                                         | n@meritenergy.cc                                                                           | om                                                     |                                               |                        |                |                                        |              |

Jalmat Field: 8 Commingling Applications

Lea County, New Mexico

Merit Energy Company has requested approval to commingle the Queen formation (Langlie Mattix Pool) with the Tansill-Yates-Seven Rivers formation (Jalmat Pool).

Commingling the Jalmat Pool with the Langlie Mattix Pool in S 5-9 T22S R36E in Lea County is in the interest of both royalty owners and the conservation. Commingling will extend the life of each well and optimize recovery from Both Pools. The 8 well's commercial value will be extended 30 years based on estimated reserves from the Queen formation, and will ultimately allow uncommercial Jalmat Pool reserves to be recovered via production from the Queen. The Queen Completions are uneconomic if it is required by the NMOCD to seal off the Jalmat Pool from the Langlie Mattix Pool. Operationally, fluid samples will be collected before and after commingling. Scale inhibitors will be continuously pumped during operations. The fluid level will be maintained below the Jalmat pool both to optimize production and reduce any scaling tendencies.