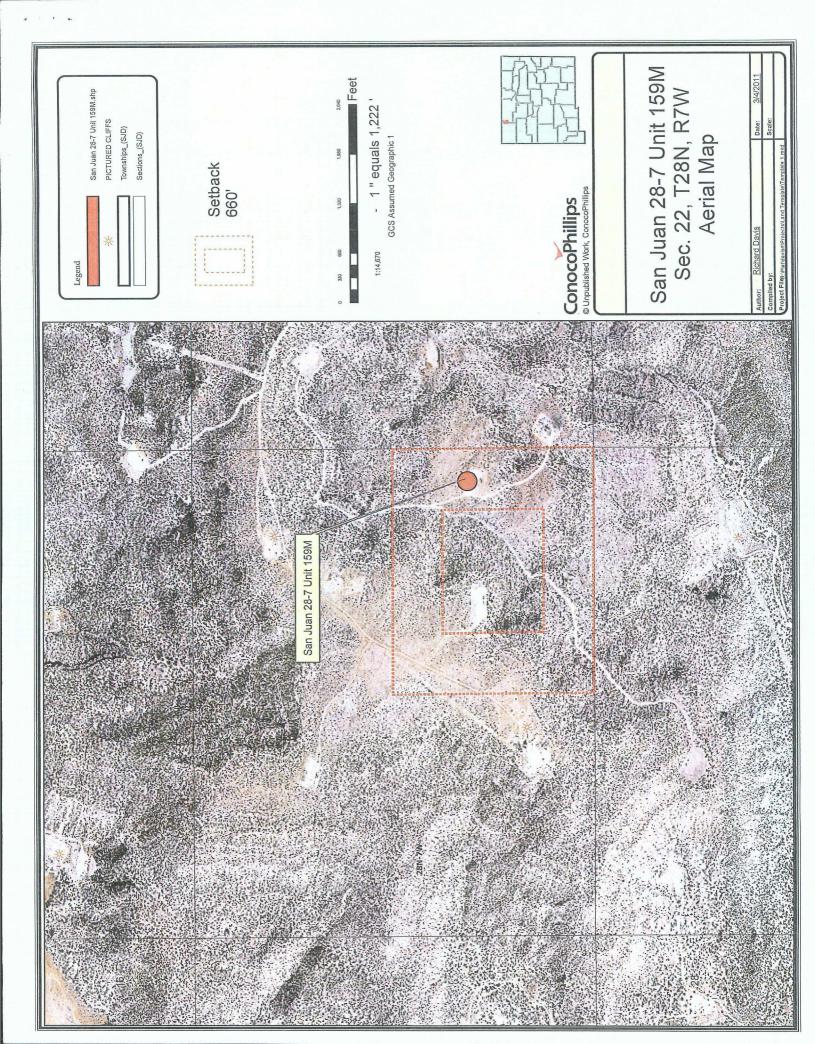

- 1. Approved Notice of Intent to Recomplete and C102 plat
- 2. 9 Section Plan showing wells in the area
- 3. Offset Operator Plat for Section 22 of T28N, R7W
- 4. Topo and aerial maps showing the location of the well