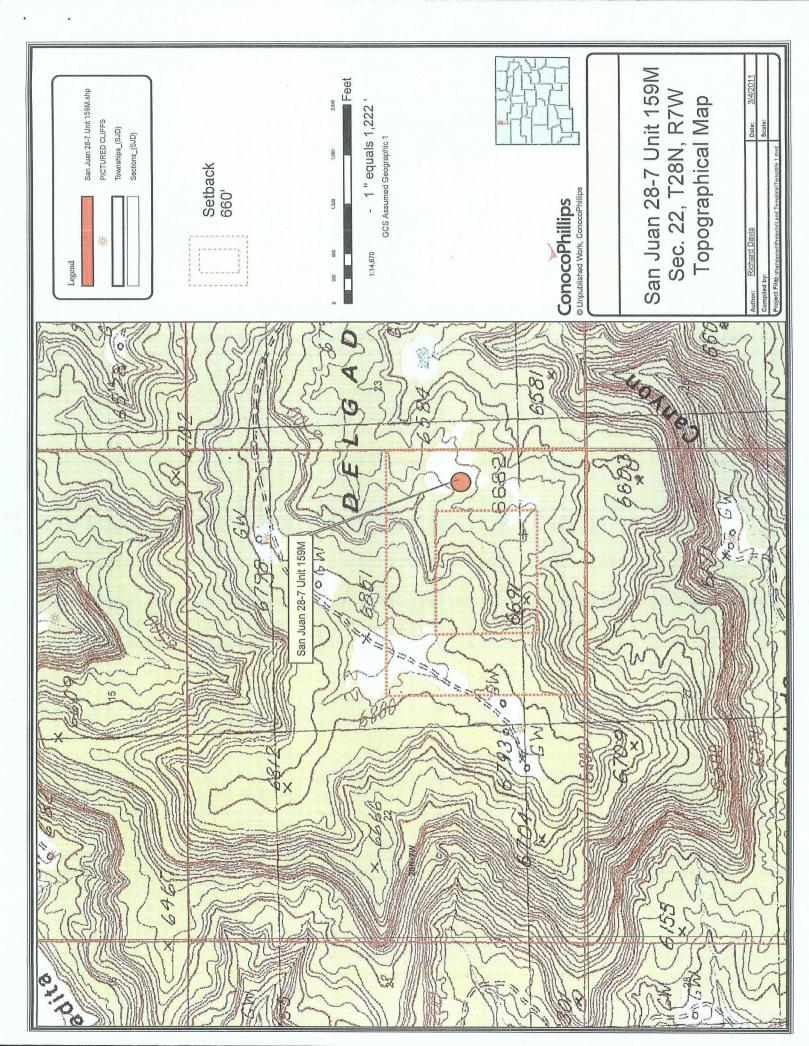

- 1. Approved Notice of Intent to Recomplete and C102 plat
- 2. 9 Section Plan showing wells in the area
- 3. Offset Operator Plat for Section 22 of T28N, R7W
- 4. Topo and aerial maps showing the location of the well