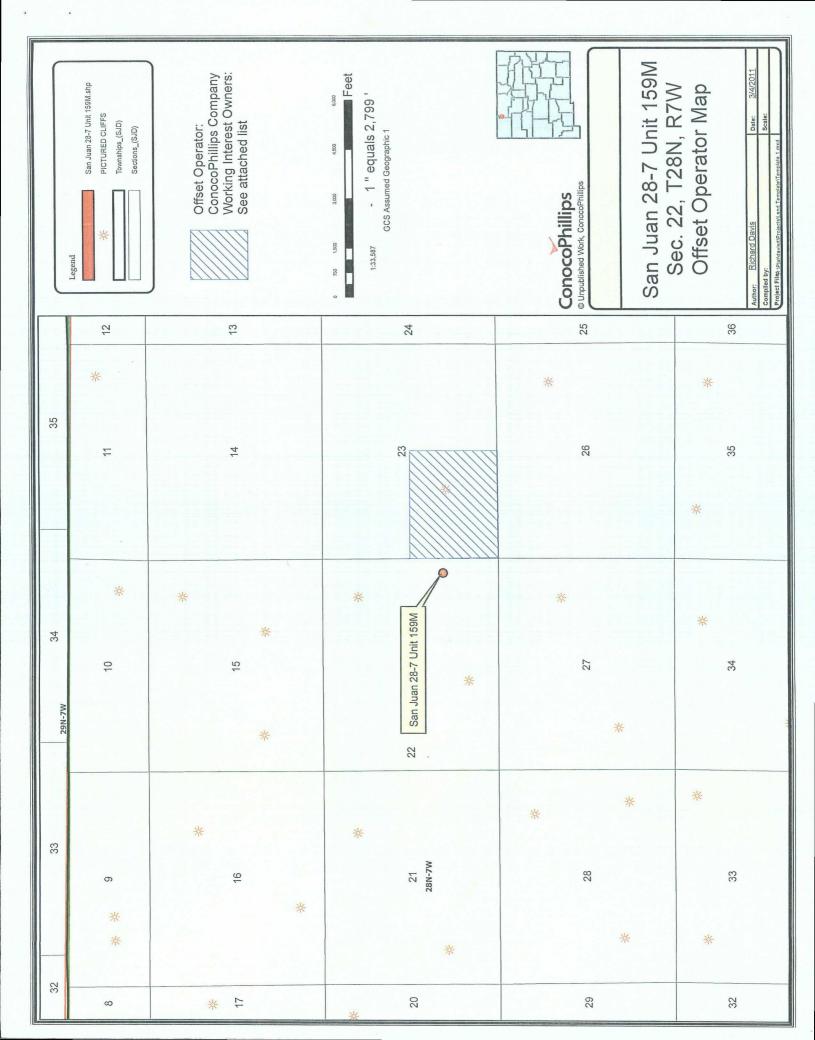

- 1. Approved Notice of Intent to Recomplete and C102 plat
- 2. 9 Section Plan showing wells in the area
- 3. Offset Operator Plat for Section 22 of T28N, R7W
- 4. Topo and aerial maps showing the location of the well

ConocoPhillips is the offset operator and owns all of the Working Interest in the SW Section of 23 as the to Pictured Cliffs formation. Please let me know if you have any questions about this application by calling me at 505-326-518.

I hereby certify that ConocoPhillips is the offset operator and owns all of the Working Interest for the Pictured Cliffs pool in the SW/4 of Section 23, T28N, R7W.

Pary Oluga