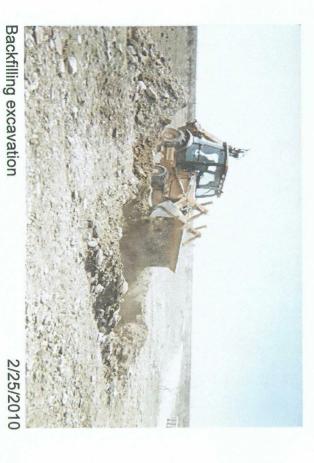

## RICE OPERATING COMPANY JUNCTION BOX FINAL REPORT

BOX LOCATION

| SW             | VD SYSTEM      | JUNCTION                              | UNIT           | SECTION          | TOWNSHIP       | RANGE          | COUNT          | Y BOX D                                | IMENSIONS -           | FEET                   |
|----------------|----------------|---------------------------------------|----------------|------------------|----------------|----------------|----------------|----------------------------------------|-----------------------|------------------------|
| Eun            | ice Monument   | Jct. G-20                             | G              | 20               | 198            | 37E            | Lea            | Length                                 | Width                 | Depth                  |
| Eu             | umont (EMÉ)    | JCI. G-20                             |                |                  | 133            | 5/2            |                |                                        | Eliminated            |                        |
| LAN            | ID TYPE: E     | BLM                                   | STATE X        | FEE LAI          | NDOWNER        |                |                | OTHER                                  |                       |                        |
| Dep            | oth to Groun   | ndwater                               | 57             | feet             | NMOCD          | SITE ASSI      | ESSMEN         | IT RANKING S                           | CORE:                 | 20                     |
| D              | ate Started    | 2/25                                  | /2010          | Date Co          | mpleted        | 3/26/2010      | oc             | D Witness                              | no                    |                        |
| Soil           | Excavated      | 6.7                                   | cubic ya       | rds Exc          | cavation Le    | ngth 3         | Wi             | dth 5                                  | Depth                 | 12 feet                |
| So             | il Disposed    | 0                                     | cubic ya       | rds Of           | fsite Facility | n              | /a             | Location                               | n/a                   | <u>a</u>               |
| FINAL A        | ANALYTI        |                                       | Chloride lab   | oratory test     |                | pleted by us   | sing an a      | oproved lab and                        |                       | 12ft                   |
| -              | Sample         | PID (fie                              |                | procedures       | DRO            | Chloride       |                |                                        | IDE FIELD 1           | FSTS                   |
|                | ocation        | ppm (iii                              | · 1            | g/kg             | mg/kg          | mg/kg          | l              | LOCATION                               |                       |                        |
|                | E 12' GRAI     |                                       |                | 0.0              | <10.0          | 32             | —              | background                             | 6"                    | 149                    |
|                |                | <u>- 1 - 3111</u>                     |                |                  |                |                | <b>-</b> →     |                                        | 4'                    | 198                    |
|                |                |                                       |                |                  |                |                | 1              |                                        | 5'                    | 142                    |
| General D      | escription     | of Remedi                             | al Action:     | This junction    | box was elim   | ninated during | ,              |                                        | 6'                    | 120                    |
|                | <del>-</del> ' |                                       |                | the former ju    |                |                |                |                                        | 7'                    | 116                    |
|                |                |                                       |                | o collect soil : |                |                |                | vertical delineation<br>trench at the  | 8'                    | 110                    |
|                |                |                                       |                | hloride field to |                |                |                | junction (source)                      | 9'                    | 139                    |
|                |                | · · · · · · · · · · · · · · · · · · · |                | Organic vapo     |                |                |                |                                        | 10'                   | 118                    |
|                |                |                                       |                | pest sample,     |                |                |                |                                        | 11'                   | 150                    |
|                |                |                                       |                | TPH, which b     |                |                | <del></del>    |                                        | 12'                   | 120                    |
|                |                |                                       |                | to excavation    |                |                | L              | ······································ |                       |                        |
|                |                |                                       |                |                  |                |                | <br>surroundin | g area. On 2/25/                       | 2011, the site        | was                    |
| seeded with    | a blend of n   | ative vegeta                          | tion and is ex | pected to ret    | urn to a produ | uctive capaci  | ty at a nor    | mal rate.                              |                       |                        |
|                |                |                                       |                | ·                | •              |                | Enc            | losures: photos, lab res               | ults, PID (field) scr | eening, chloride curve |
|                | I HEREBY       | CERTIFY                               | THAT THE       |                  | TION ABOV      |                |                | MPLETE TO T                            | HE BEST O             | F MY                   |
| SITE SUPER     | RVISOR         | Jordan Woo                            | dfin SIG       | NATURE           | - /or          | don We         | my             | COMPANY                                | RICE OPERA            | TING COMPANY           |
| REPO<br>ASSEME | RT<br>BLED BY  | Jordan Woo                            | dfin           | INITIAL          | 9~             |                |                |                                        |                       |                        |
| PROJECT L      | EADERL         | arry Bruce Ba                         | ker Jr. SIG    | NATURE           | Lany B         | ruce Ba        | her fr         | <u>.</u> DATE                          | 3-28                  | 5-11                   |