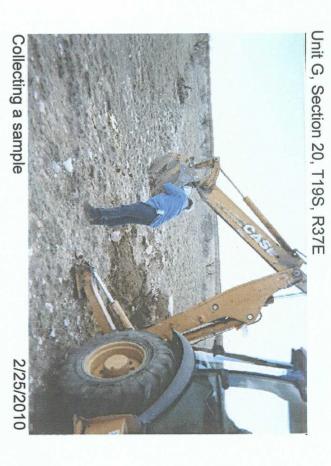

## RICE OPERATING COMPANY JUNCTION BOX FINAL REPORT

BOX LOCATION

| SW             | VD SYSTEM      | JUNCTION                              | UNIT           | SECTION          | TOWNSHIP       | RANGE          | COUNT          | Y BOX D                                | IMENSIONS -           | FEET                   |
|----------------|----------------|---------------------------------------|----------------|------------------|----------------|----------------|----------------|----------------------------------------|-----------------------|------------------------|
| Eun            | ice Monument   | Jct. G-20                             | G              | 20               | 198            | 37E            | Lea            | Length                                 | Width                 | Depth                  |
| Eu             | umont (EMÉ)    | JCI. G-20                             |                |                  | 133            | 5/2            |                |                                        | Eliminated            |                        |
| LAN            | ID TYPE: E     | BLM                                   | STATE X        | FEE LAI          | NDOWNER        |                |                | OTHER                                  |                       |                        |
| Dep            | oth to Groun   | ndwater                               | 57             | feet             | NMOCD          | SITE ASSI      | ESSMEN         | IT RANKING S                           | CORE:                 | 20                     |
| D              | ate Started    | 2/25                                  | /2010          | Date Co          | mpleted        | 3/26/2010      | oc             | D Witness                              | no                    |                        |
| Soil           | Excavated      | 6.7                                   | cubic ya       | rds Exc          | cavation Le    | ngth 3         | Wi             | dth 5                                  | Depth                 | 12 feet                |
| So             | il Disposed    | 0                                     | cubic ya       | rds Of           | fsite Facility | n              | /a             | Location                               | n/a                   | <u>a</u>               |
| FINAL A        | ANALYTI        |                                       | Chloride lab   | oratory test     |                | pleted by us   | sing an a      | oproved lab and                        |                       | 12ft                   |
| -              | Sample         | PID (fie                              |                | procedures       | DRO            | Chloride       |                |                                        | IDE FIELD 1           | FSTS                   |
|                | ocation        | ppm (iii                              | · 1            | g/kg             | mg/kg          | mg/kg          | l              | LOCATION                               |                       |                        |
|                | E 12' GRAI     |                                       |                | 0.0              | <10.0          | 32             | —              | background                             | 6"                    | 149                    |
|                |                | <u>- 1 - 3111</u>                     |                |                  |                |                | <b>-</b> →     |                                        | 4'                    | 198                    |
|                |                |                                       |                |                  |                |                | 1              |                                        | 5'                    | 142                    |
| General D      | escription     | of Remedi                             | al Action:     | This junction    | box was elim   | ninated during | ,              |                                        | 6'                    | 120                    |
|                | <del>-</del> ' |                                       |                | the former ju    |                |                |                |                                        | 7'                    | 116                    |
|                |                |                                       |                | o collect soil : |                |                |                | vertical delineation<br>trench at the  | 8'                    | 110                    |
|                |                |                                       |                | hloride field to |                |                |                | junction (source)                      | 9'                    | 139                    |
|                |                | · · · · · · · · · · · · · · · · · · · |                | Organic vapo     |                |                |                |                                        | 10'                   | 118                    |
|                |                |                                       |                | pest sample,     |                |                |                |                                        | 11'                   | 150                    |
|                |                |                                       |                | TPH, which b     |                |                | <del></del>    |                                        | 12'                   | 120                    |
|                |                |                                       |                | to excavation    |                |                | L              | ······································ |                       |                        |
|                |                |                                       |                |                  |                |                | <br>surroundin | g area. On 2/25/                       | 2011, the site        | was                    |
| seeded with    | a blend of n   | ative vegeta                          | tion and is ex | pected to ret    | urn to a produ | uctive capaci  | ty at a nor    | mal rate.                              |                       |                        |
|                |                |                                       |                | ·                | •              |                | Enc            | losures: photos, lab res               | ults, PID (field) scr | eening, chloride curve |
|                | I HEREBY       | CERTIFY                               | THAT THE       |                  | TION ABOV      |                |                | MPLETE TO T                            | HE BEST O             | F MY                   |
| SITE SUPER     | RVISOR         | Jordan Woo                            | dfin SIG       | NATURE           | - /or          | don We         | my             | COMPANY                                | RICE OPERA            | TING COMPANY           |
| REPO<br>ASSEME | RT<br>BLED BY  | Jordan Woo                            | dfin           | INITIAL          | 9~             |                |                |                                        |                       |                        |
| PROJECT L      | EADERL         | arry Bruce Ba                         | ker Jr. SIG    | NATURE           | Lany B         | ruce Ba        | her fr         | <u>.</u> DATE                          | 3-28                  | 5-11                   |