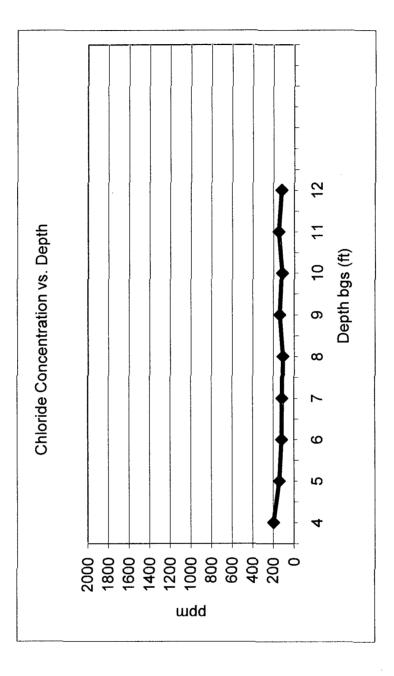

# EME Jct G-20

Unit 'G', Sec. 20, T19S, R37E

Backhoe samples at Source of the junction

| [CI] ppm       | 198 | 142 | 120 | 116 | 110 | 139 | 118 | 150 | 120 |  |  |
|----------------|-----|-----|-----|-----|-----|-----|-----|-----|-----|--|--|
| Depth bgs (ft) | 4   | 5   | 9   | 7   | 8   | 6   | 10  | 11  | 12  |  |  |