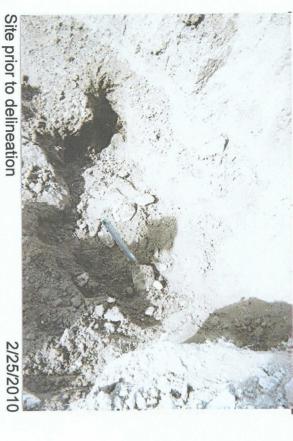

## RICE OPERATING COMPANY JUNCTION BOX FINAL REPORT

BOX LOCATION

| SW             | VD SYSTEM      | JUNCTION                              | UNIT           | SECTION          | TOWNSHIP       | RANGE          | COUNT          | Y BOX D                                | IMENSIONS -           | FEET                   |
|----------------|----------------|---------------------------------------|----------------|------------------|----------------|----------------|----------------|----------------------------------------|-----------------------|------------------------|
| Eun            | ice Monument   | Jct. G-20                             | G              | 20               | 198            | 37E            | Lea            | Length                                 | Width                 | Depth                  |
| Eu             | umont (EMÉ)    | JCI. G-20                             |                |                  | 133            | 5/2            |                |                                        | Eliminated            |                        |
| LAN            | ID TYPE: E     | BLM                                   | STATE X        | FEE LAI          | NDOWNER        |                |                | OTHER                                  |                       |                        |
| Dep            | oth to Groun   | ndwater                               | 57             | feet             | NMOCD          | SITE ASSI      | ESSMEN         | IT RANKING S                           | CORE:                 | 20                     |
| D              | ate Started    | 2/25                                  | /2010          | Date Co          | mpleted        | 3/26/2010      | oc             | D Witness                              | no                    |                        |
| Soil           | Excavated      | 6.7                                   | cubic ya       | rds Exc          | cavation Le    | ngth 3         | Wi             | dth 5                                  | Depth                 | 12 feet                |
| So             | il Disposed    | 0                                     | cubic ya       | rds Of           | fsite Facility | n              | /a             | Location                               | n/a                   | <u>a</u>               |
| FINAL A        | ANALYTI        |                                       | Chloride lab   | oratory test     |                | pleted by us   | sing an a      | oproved lab and                        |                       | 12ft                   |
| -              | Sample         | PID (fie                              |                | procedures       | DRO            | Chloride       |                |                                        | IDE FIELD 1           | FSTS                   |
|                | ocation        | ppm (iii                              | · 1            | g/kg             | mg/kg          | mg/kg          | l              | LOCATION                               |                       |                        |
|                | E 12' GRAI     |                                       |                | 0.0              | <10.0          | 32             | —              | background                             | 6"                    | 149                    |
|                |                | <u>- 1 - 3111</u>                     |                |                  |                |                | <b>-</b> →     |                                        | 4'                    | 198                    |
|                |                |                                       |                |                  |                |                | 1              |                                        | 5'                    | 142                    |
| General D      | escription     | of Remedi                             | al Action:     | This junction    | box was elim   | ninated during | ,              |                                        | 6'                    | 120                    |
|                | <del>-</del> ' |                                       |                | the former ju    |                |                |                |                                        | 7'                    | 116                    |
|                |                |                                       |                | o collect soil : |                |                |                | vertical delineation<br>trench at the  | 8'                    | 110                    |
|                |                |                                       |                | hloride field to |                |                |                | junction (source)                      | 9'                    | 139                    |
|                |                | · · · · · · · · · · · · · · · · · · · |                | Organic vapo     |                |                |                |                                        | 10'                   | 118                    |
|                |                |                                       |                | pest sample,     |                |                |                |                                        | 11'                   | 150                    |
|                |                |                                       |                | TPH, which b     |                |                | <del></del>    |                                        | 12'                   | 120                    |
|                |                |                                       |                | to excavation    |                |                | L              | ······································ |                       |                        |
|                |                |                                       |                |                  |                |                | <br>surroundin | g area. On 2/25/                       | 2011, the site        | was                    |
| seeded with    | a blend of n   | ative vegeta                          | tion and is ex | pected to ret    | urn to a produ | uctive capaci  | ty at a nor    | mal rate.                              |                       |                        |
|                |                |                                       |                | ·                | •              |                | Enc            | losures: photos, lab res               | ults, PID (field) scr | eening, chloride curve |
|                | I HEREBY       | CERTIFY                               | THAT THE       |                  | TION ABOV      |                |                | MPLETE TO T                            | HE BEST O             | F MY                   |
| SITE SUPER     | RVISOR         | Jordan Woo                            | dfin SIG       | NATURE           | - /or          | don We         | my             | COMPANY                                | RICE OPERA            | TING COMPANY           |
| REPO<br>ASSEME | RT<br>BLED BY  | Jordan Woo                            | dfin           | INITIAL          | 9~             |                |                |                                        |                       |                        |
| PROJECT L      | EADERL         | arry Bruce Ba                         | ker Jr. SIG    | NATURE           | Lany B         | ruce Ba        | her fr         | <u>.</u> DATE                          | 3-28                  | 5-11                   |