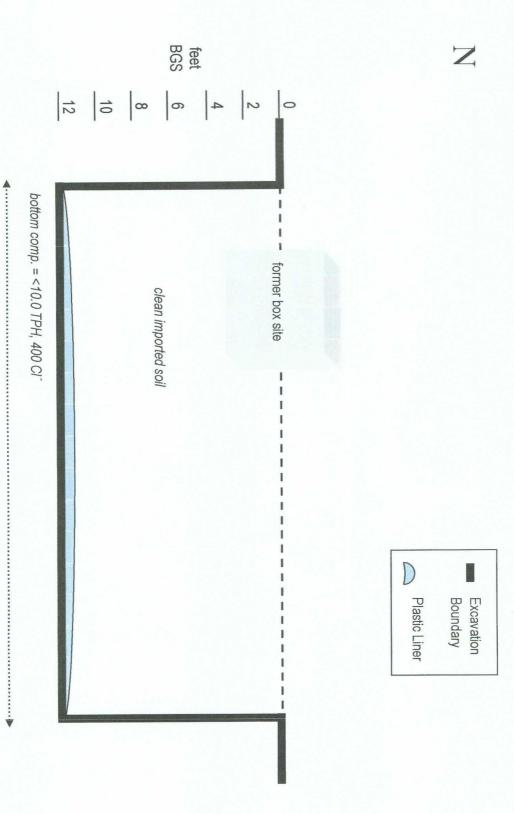

### General Description of Remedial Action: This junction and line were eliminated

| during the pipeline replacement/upgrade program.      | After the junction box was removed, |
|-------------------------------------------------------|-------------------------------------|
| an investigation was conducted using a backhoe to     | collect soil samples at regular     |
| intervals creating a 30X20X12-ft. deep excavation.    | Chloride field test performed on    |
| each sample yielded chloride concentrations that di   | d generally relent with depth. The  |
| excavated soil was blended on site and representat    | ve samples were collected from      |
| the blended backfill, the bottom of the excavation, a | nd the excavation walls. The        |

representative samples were taken to a commercial laboratory for analysis of chloride and TPH. The entire blended backfill was hauled to an NMOCD approved facility. At 12 ft. below ground surface (BGS) a 20 ml plastic liner was installed with a six inch pad of blow sand

below and above liner. The remaining excavation was backfill with clean imported soil to ground surface and contoured to the

surrounding area. On 11/04/2010, the site was seeded with a blend of native vegetation and is expected to return to a productive