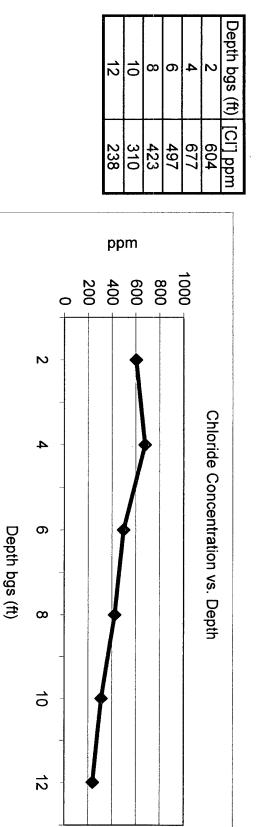

### General Description of Remedial Action: This junction and line were eliminated

| during the pipeline replacement/upgrade program.      | After the junction box was removed, |
|-------------------------------------------------------|-------------------------------------|
| an investigation was conducted using a backhoe to     | collect soil samples at regular     |
| intervals creating a 30X20X12-ft. deep excavation.    | Chloride field test performed on    |
| each sample yielded chloride concentrations that di   | d generally relent with depth. The  |
| excavated soil was blended on site and representat    | ve samples were collected from      |
| the blended backfill, the bottom of the excavation, a | nd the excavation walls. The        |

| CHLORIDE FIELD TESTS           |       |       |  |  |  |  |  |
|--------------------------------|-------|-------|--|--|--|--|--|
| LOCATION                       | DEPTH | mg/kg |  |  |  |  |  |
| 4-wall comp.                   | N/A   | 794   |  |  |  |  |  |
| bottom comp.                   | 12'   | 903   |  |  |  |  |  |
| backfill comp.                 | N/A   | 772   |  |  |  |  |  |
| background                     | 6"    | 110   |  |  |  |  |  |
|                                | 2'    | 604   |  |  |  |  |  |
| vertical delineation           | 4'    | 677   |  |  |  |  |  |
| trench 15 ft. south            | 6'    | 497   |  |  |  |  |  |
| of former junction<br>(source) | . 8'  | 423   |  |  |  |  |  |
| (======)                       | 10'   | 310   |  |  |  |  |  |
|                                | 12'   | 238   |  |  |  |  |  |