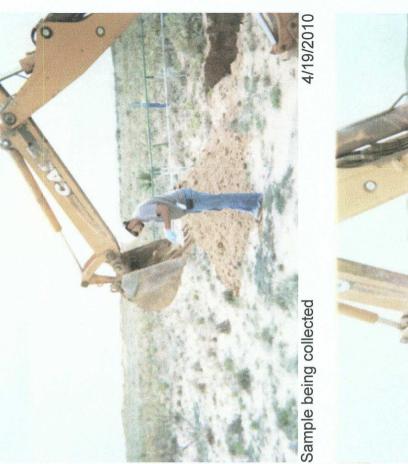

### RICE OPERATING COMPANY JUNCTION BOX FINAL REPORT

**BOX LOCATION** 

|                     | SWD SYSTEM          | JUNCTION      | UNIT           | SECTION         | TOWNSHIP        | RANGE          | COUNT         | Y BOX DI                                | MENSIONS - F     | EET               |
|---------------------|---------------------|---------------|----------------|-----------------|-----------------|----------------|---------------|-----------------------------------------|------------------|-------------------|
|                     | Blinebry-Drinkard   | D 7 1 Vant    |                | 7               | 216             | 201            | 1.00          | Length<br>6 '                           | Width<br>5'      | Depth<br>4 '      |
|                     | (BD)                | D-7-1 Vent    | D              | 7               | 218             | 38E            | Lea           |                                         | Eliminated       |                   |
|                     | L.,                 |               | <u> </u>       |                 |                 |                |               |                                         |                  |                   |
|                     | LAND TYPE: E        | BLM           | STATE          | FEE LAI         | NDOWNER         | Willia         | m F. McNei    | illOTHER _                              |                  |                   |
|                     |                     |               |                |                 |                 |                |               |                                         |                  |                   |
|                     | Depth to Groun      | ndwater       | 51             | feet            | NMOC            | D SITE AS      | SESSMEN       | NT RANKING S                            | CORE:            | _20               |
|                     | Data Startad        | 4/10          | 12010          | Data Car        | mplotod         | 4/10/2010      |               | 2D Mitmans                              | no               |                   |
|                     | Date Started        | 4/19/         | 2010           | - Date Cor      | npietea         | 4/19/2010      |               | CD Witness                              | 110              |                   |
|                     | Soil Excavated      | 4.4           | cubic va       | rds Exc         | avation Le      | nath 5         | w             | idth2                                   | Depth 1          | 12 feet           |
|                     |                     |               |                |                 |                 |                |               |                                         |                  |                   |
|                     | Soil Disposed       | 0             | cubic ya       | rds Of          | fsite Facility  |                | n/a           | Location                                | n/a              | <u></u>           |
|                     |                     |               |                |                 |                 |                |               |                                         |                  |                   |
|                     |                     |               |                |                 |                 |                |               |                                         |                  |                   |
| FINA                | AL ANALYT           | ICAL RE       | SULTS:         | Samp            | le Date         | 4/19/20        | 10            | Sample De <sub>l</sub>                  | oth              | 12 ft.            |
|                     |                     |               |                |                 |                 |                |               |                                         |                  |                   |
|                     |                     |               |                |                 |                 |                | _             |                                         |                  |                   |
|                     |                     | TPH and       | Chloride la    |                 |                 |                |               | proved lab and                          | testing          |                   |
|                     |                     |               |                | procedures      | s pursuant to   | NMOCD g        | uidelines.    |                                         |                  |                   |
|                     | Sample              | PID (fie      | ald) G         | RO I            | DRO             | Chloride       |               | CHI ORI                                 | DE FIELD T       | FSTS              |
| ľ                   | Location            | ppm           | ′ I            | g/kg            | mg/kg           | mg/kg          | ı l           | LOCATION                                | DEPTH            | mg/kg             |
| SO                  | JRCE 12' GRA        |               |                | 0.0             | <10.0           | 32             |               | background                              | 6"               | 89                |
| Ь                   |                     |               |                |                 |                 |                |               |                                         | 5'               | 83                |
|                     |                     |               |                |                 |                 |                |               |                                         | 6'               | 152               |
| Conor               | al Description      | of Domodi     | al Action:     | This junction   | n was elimina   | ated during th | ا ا           | -                                       |                  | 146               |
|                     | replacement/up      |               |                |                 |                 |                |               | vertical delineation                    | <u>'</u><br>8'   | 271               |
|                     |                     |               |                |                 |                 |                |               | trench at the                           | 9'               |                   |
|                     | gation was conduc   |               |                | -               |                 |                | — I           | junction (source)                       |                  | 269               |
| <del></del>         | ing a 5X2X12-ft. o  | <del></del>   |                |                 |                 |                |               |                                         | 10'              | 58                |
|                     | which yielded lov   |               |                |                 |                 | <del></del>    |               | ļ                                       | 11'              | 110               |
| Organi              | c vapors were me    | easured using | a PID, whic    | h also yielded  | l low concentr  | ations. The    |               |                                         | 12'              | 143               |
| deepes              | st sample, 12 ft. E | GS was sen    | t to a comme   | ercial laborato | ry for analysis | s of chloride  |               |                                         |                  |                   |
| and TP              | H, which confirme   | ed low conce  | ntrations of e | ach. The exc    | cavated soil w  | as returned t  | to the excav  | ation to ground su                      | ırface and       |                   |
| contou              | red to the surroun  | ding area. T  | he site was s  | seeded by op    | erations with   | a blend of na  | tive vegetat  | tion and is expecte                     | ed to return to  | a                 |
| produc              | tive capacity at a  | normal rate.  |                |                 |                 |                |               | *************************************** |                  | ****              |
|                     |                     |               |                |                 |                 |                |               |                                         |                  |                   |
|                     |                     |               |                |                 |                 | enclos         | eures: photo  | s, lab results, PID (                   | field) screening | s oblorido ourvo  |
|                     |                     |               |                |                 |                 | encios         | sures. prioto | s, lab lesuits, FID (                   | neid) screening  | s, chloride curve |
|                     | IHEREB              | Y CERTIFY     | THAT THE       | E INFORMA       | TION ABOV       | E IS TRUE      | AND CO        | MPLETE TO TH                            | E BEST OF        | MY                |
|                     |                     |               |                |                 | OWLEDGE .       |                |               |                                         |                  |                   |
| <b>-</b> . <b>-</b> |                     |               |                |                 | Mala            | A.S.           | _             |                                         |                  |                   |
| SITE SI             | JPERVISOR           | Robert Ega    | ns SIG         | NATURE          | quart           | 1 100          | 14            | COMPANY_                                | RICE OPERAT      | ING COMPANY       |
| R                   | EPORT               |               |                |                 | 0.4. A          | _              |               |                                         |                  |                   |
| ASS                 | SEMBLED BYL         | arry Bruce Ba | ker Jr.        | INITIAL         | ZBB             |                |               |                                         |                  |                   |
| ם פיר               | CT LEADED !         | arni Druga Da | kor ir SIO     | NATURE          | 1               | 1              | 1. 1.         | D                                       | 9-28             | -10               |
| PROJE               | CT LEADERL          | arry Bruce Ba | ker Jr. SIG    | NATUKE X        | any B           | me ou          | ner yr.       | DATE_                                   | 1-20             |                   |
|                     |                     |               |                |                 | ·               |                |               |                                         |                  |                   |