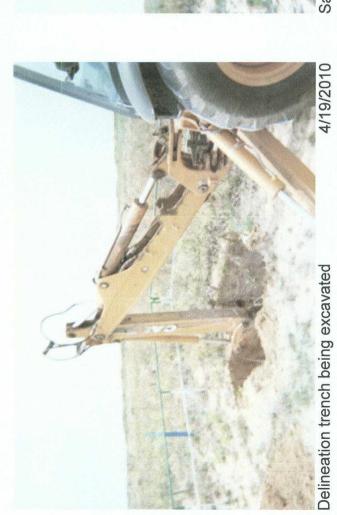

### RICE OPERATING COMPANY JUNCTION BOX FINAL REPORT

**BOX LOCATION** 

|                     | SWD SYSTEM          | JUNCTION      | UNIT           | SECTION         | TOWNSHIP        | RANGE          | COUNT         | Y BOX DI                                | MENSIONS - F     | EET               |
|---------------------|---------------------|---------------|----------------|-----------------|-----------------|----------------|---------------|-----------------------------------------|------------------|-------------------|
|                     | Blinebry-Drinkard   | D 7 1 Vant    |                | 7               | 216             | 201            | 1.00          | Length<br>6 '                           | Width<br>5'      | Depth<br>4 '      |
|                     | (BD)                | D-7-1 Vent    | D              | 7               | 218             | 38E            | Lea           |                                         | Eliminated       |                   |
|                     | L.,                 |               | <u> </u>       |                 |                 |                |               |                                         |                  |                   |
|                     | LAND TYPE: E        | BLM           | STATE          | FEE LAI         | NDOWNER         | Willia         | m F. McNei    | illOTHER _                              |                  |                   |
|                     |                     |               |                |                 |                 |                |               |                                         |                  |                   |
|                     | Depth to Groun      | ndwater       | 51             | feet            | NMOC            | D SITE AS      | SESSMEN       | NT RANKING S                            | CORE:            | _20               |
|                     | Data Startad        | 4/10          | 12010          | Data Car        | mplotod         | 4/10/2010      |               | 2D Mitmans                              | no               |                   |
|                     | Date Started        | 4/19/         | 2010           | - Date Cor      | npietea         | 4/19/2010      |               | CD Witness                              | 110              |                   |
|                     | Soil Excavated      | 4.4           | cubic va       | rds Exc         | avation Le      | nath 5         | w             | idth2                                   | Depth 1          | 12 feet           |
|                     |                     |               |                |                 |                 |                |               |                                         |                  |                   |
|                     | Soil Disposed       | 0             | cubic ya       | rds Of          | fsite Facility  |                | n/a           | Location                                | n/a              | <u></u>           |
|                     |                     |               |                |                 |                 |                |               |                                         |                  |                   |
|                     |                     |               |                |                 |                 |                |               |                                         |                  |                   |
| FINA                | AL ANALYT           | ICAL RE       | SULTS:         | Samp            | le Date         | 4/19/20        | 10            | Sample De <sub>l</sub>                  | oth              | 12 ft.            |
|                     |                     |               |                |                 |                 |                |               |                                         |                  |                   |
|                     |                     |               |                |                 |                 |                | _             |                                         |                  |                   |
|                     |                     | TPH and       | Chloride la    |                 |                 |                |               | proved lab and                          | testing          |                   |
|                     |                     |               |                | procedures      | s pursuant to   | NMOCD g        | uidelines.    |                                         |                  |                   |
|                     | Sample              | PID (fie      | ald) G         | RO I            | DRO             | Chloride       |               | CHI ORI                                 | DE FIELD T       | FSTS              |
| ľ                   | Location            | ppm           | ′ I            | g/kg            | mg/kg           | mg/kg          | ı l           | LOCATION                                | DEPTH            | mg/kg             |
| SO                  | JRCE 12' GRA        |               |                | 0.0             | <10.0           | 32             |               | background                              | 6"               | 89                |
| Ь                   |                     |               |                |                 |                 |                |               |                                         | 5'               | 83                |
|                     |                     |               |                |                 |                 |                |               |                                         | 6'               | 152               |
| Conor               | al Description      | of Domodi     | al Action:     | This junction   | n was elimina   | ated during th | ا ا           | -                                       |                  | 146               |
|                     | replacement/up      |               |                |                 |                 |                |               | vertical delineation                    | <u>'</u><br>8'   | 271               |
|                     |                     |               |                |                 |                 |                |               | trench at the                           | 9'               |                   |
|                     | gation was conduc   |               |                | -               |                 |                | — I           | junction (source)                       |                  | 269               |
| <del></del>         | ing a 5X2X12-ft. o  | <del></del>   |                |                 |                 |                |               |                                         | 10'              | 58                |
|                     | which yielded lov   |               |                |                 |                 | <del></del>    |               | ļ                                       | 11'              | 110               |
| Organi              | c vapors were me    | easured using | a PID, whic    | h also yielded  | l low concentr  | ations. The    |               |                                         | 12'              | 143               |
| deepes              | st sample, 12 ft. E | GS was sen    | t to a comme   | ercial laborato | ry for analysis | s of chloride  |               |                                         |                  |                   |
| and TP              | H, which confirme   | ed low conce  | ntrations of e | ach. The exc    | cavated soil w  | as returned t  | to the excav  | ation to ground su                      | ırface and       |                   |
| contou              | red to the surroun  | ding area. T  | he site was s  | seeded by op    | erations with   | a blend of na  | tive vegetat  | tion and is expecte                     | ed to return to  | a                 |
| produc              | tive capacity at a  | normal rate.  |                |                 |                 |                |               | *************************************** |                  | ****              |
|                     |                     |               |                |                 |                 |                |               |                                         |                  |                   |
|                     |                     |               |                |                 |                 | enclos         | eures: photo  | s, lab results, PID (                   | field) screening | s oblorido ourvo  |
|                     |                     |               |                |                 |                 | encios         | sures. prioto | s, lab lesuits, FID (                   | neid) screening  | s, chloride curve |
|                     | IHEREB              | Y CERTIFY     | THAT THE       | E INFORMA       | TION ABOV       | E IS TRUE      | AND CO        | MPLETE TO TH                            | E BEST OF        | MY                |
|                     |                     |               |                |                 | OWLEDGE .       |                |               |                                         |                  |                   |
| <b>-</b> . <b>-</b> |                     |               |                |                 | Mala            | A.S.           | _             |                                         |                  |                   |
| SITE SI             | JPERVISOR           | Robert Ega    | ns SIG         | NATURE          | quart           | 1 100          | 14            | COMPANY_                                | RICE OPERAT      | ING COMPANY       |
| R                   | EPORT               |               |                |                 | 0.4. A          | _              |               |                                         |                  |                   |
| ASS                 | SEMBLED BYL         | arry Bruce Ba | ker Jr.        | INITIAL         | ZBB             |                |               |                                         |                  |                   |
| ם פיר               | CT LEADED !         | arni Druga Da | kor ir SIO     | NATURE          | 1               | 1              | 1. 1.         | D                                       | 9-28             | -10               |
| PROJE               | CT LEADERL          | arry Bruce Ba | ker Jr. SIG    | NATUKE X        | any B           | me ou          | ner yr.       | DATE_                                   | 1-20             |                   |
|                     |                     |               |                |                 | ·               |                |               |                                         |                  |                   |