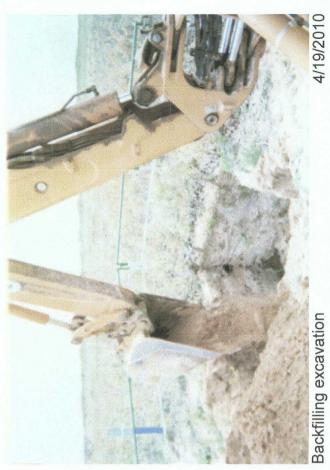

### RICE OPERATING COMPANY JUNCTION BOX FINAL REPORT

**BOX LOCATION** 

|                     | SWD SYSTEM          | JUNCTION      | UNIT           | SECTION         | TOWNSHIP        | RANGE          | COUNT         | Y BOX DI                                | MENSIONS - F     | EET               |
|---------------------|---------------------|---------------|----------------|-----------------|-----------------|----------------|---------------|-----------------------------------------|------------------|-------------------|
|                     | Blinebry-Drinkard   | D 7 1 Vant    |                | 7               | 216             | 201            | 1.00          | Length<br>6 '                           | Width<br>5'      | Depth<br>4 '      |
|                     | (BD)                | D-7-1 Vent    | D              | 7               | 218             | 38E            | Lea           |                                         | Eliminated       |                   |
|                     | L.,                 |               | <u> </u>       |                 |                 |                |               |                                         |                  |                   |
|                     | LAND TYPE: E        | BLM           | STATE          | FEE LAI         | NDOWNER         | Willia         | m F. McNei    | illOTHER _                              |                  |                   |
|                     |                     |               |                |                 |                 |                |               |                                         |                  |                   |
|                     | Depth to Groun      | ndwater       | 51             | feet            | NMOC            | D SITE AS      | SESSMEN       | NT RANKING S                            | CORE:            | _20               |
|                     | Data Startad        | 4/10          | 12010          | Data Car        | mplotod         | 4/10/2010      |               | 2D Mitmans                              | no               |                   |
|                     | Date Started        | 4/19/         | 2010           | - Date Cor      | npietea         | 4/19/2010      |               | CD Witness                              | 110              |                   |
|                     | Soil Excavated      | 4.4           | cubic va       | rds Exc         | avation Le      | nath 5         | w             | idth2                                   | Depth 1          | 12 feet           |
|                     |                     |               |                |                 |                 |                |               |                                         |                  |                   |
|                     | Soil Disposed       | 0             | cubic ya       | rds Of          | fsite Facility  |                | n/a           | Location                                | n/a              | <u></u>           |
|                     |                     |               |                |                 |                 |                |               |                                         |                  |                   |
|                     |                     |               |                |                 |                 |                |               |                                         |                  |                   |
| FINA                | AL ANALYT           | ICAL RE       | SULTS:         | Samp            | le Date         | 4/19/20        | 10            | Sample De <sub>l</sub>                  | oth              | 12 ft.            |
|                     |                     |               |                |                 |                 |                |               |                                         |                  |                   |
|                     |                     |               |                |                 |                 |                | _             |                                         |                  |                   |
|                     |                     | TPH and       | Chloride la    |                 |                 |                |               | proved lab and                          | testing          |                   |
|                     |                     |               |                | procedures      | s pursuant to   | NMOCD g        | uidelines.    |                                         |                  |                   |
|                     | Sample              | PID (fie      | ald) G         | RO I            | DRO             | Chloride       |               | CHI ORI                                 | DE FIELD T       | FSTS              |
| ľ                   | Location            | ppm           | ′ I            | g/kg            | mg/kg           | mg/kg          | ı l           | LOCATION                                | DEPTH            | mg/kg             |
| SO                  | JRCE 12' GRA        |               |                | 0.0             | <10.0           | 32             |               | background                              | 6"               | 89                |
| Ь                   |                     |               |                |                 |                 |                |               |                                         | 5'               | 83                |
|                     |                     |               |                |                 |                 |                |               |                                         | 6'               | 152               |
| Conor               | al Description      | of Domodi     | al Action:     | This junction   | n was elimina   | ated during th | ا ا           | -                                       |                  | 146               |
|                     | replacement/up      |               |                |                 |                 |                |               | vertical delineation                    | <u>'</u><br>8'   | 271               |
|                     |                     |               |                |                 |                 |                |               | trench at the                           | 9'               |                   |
|                     | gation was conduc   |               |                | -               |                 |                | — I           | junction (source)                       |                  | 269               |
| <del></del>         | ing a 5X2X12-ft. o  | <del></del>   |                |                 |                 |                |               |                                         | 10'              | 58                |
|                     | which yielded lov   |               |                |                 |                 | <del></del>    |               | ļ                                       | 11'              | 110               |
| Organi              | c vapors were me    | easured using | a PID, whic    | h also yielded  | l low concentr  | ations. The    |               |                                         | 12'              | 143               |
| deepes              | st sample, 12 ft. E | GS was sen    | t to a comme   | ercial laborato | ry for analysis | s of chloride  |               |                                         |                  |                   |
| and TP              | H, which confirme   | ed low conce  | ntrations of e | ach. The exc    | cavated soil w  | as returned t  | to the excav  | ation to ground su                      | ırface and       |                   |
| contou              | red to the surroun  | ding area. T  | he site was s  | seeded by op    | erations with   | a blend of na  | tive vegetat  | tion and is expecte                     | ed to return to  | a                 |
| produc              | tive capacity at a  | normal rate.  |                |                 |                 |                |               | *************************************** |                  | ****              |
|                     |                     |               |                |                 |                 |                |               |                                         |                  |                   |
|                     |                     |               |                |                 |                 | enclos         | eures: photo  | s, lab results, PID (                   | field) screening | s oblorido ourvo  |
|                     |                     |               |                |                 |                 | encios         | sures. prioto | s, lab lesuits, FID (                   | neid) screening  | s, chloride curve |
|                     | IHEREB              | Y CERTIFY     | THAT THE       | E INFORMA       | TION ABOV       | E IS TRUE      | AND CO        | MPLETE TO TH                            | E BEST OF        | MY                |
|                     |                     |               |                |                 | OWLEDGE .       |                |               |                                         |                  |                   |
| <b>-</b> . <b>-</b> |                     |               |                |                 | Mala            | A.S.           | _             |                                         |                  |                   |
| SITE SI             | JPERVISOR           | Robert Ega    | ns SIG         | NATURE          | quart           | 1 100          | 14            | COMPANY_                                | RICE OPERAT      | ING COMPANY       |
| R                   | EPORT               |               |                |                 | 0.4. A          | _              |               |                                         |                  |                   |
| ASS                 | SEMBLED BYL         | arry Bruce Ba | ker Jr.        | INITIAL         | ZBB             |                |               |                                         |                  |                   |
| ם פיר               | CT LEADED !         | arni Druga Da | kor ir SIO     | NATURE          | 1               | 1              | 1. 1.         | D                                       | 9-28             | -10               |
| PROJE               | CT LEADERL          | arry Bruce Ba | ker Jr. SIG    | NATUKE X        | any B           | me ou          | ner yr.       | DATE_                                   | 1-20             |                   |
|                     |                     |               |                |                 | ·               |                |               |                                         |                  |                   |