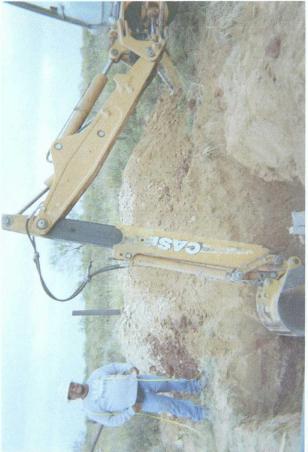

# Unit A, Section 11, T22S, R37E

10/21/2010

Delineation trench being excavated

Collecting sample

2/23/2011

New water tight junction box

10/21/2010

# **BD JCT A -11-1** Unit A, Sec. 11, T22S, R37E

Backhoe samples at the junction (source)

| [CI] ppm       | 204 | 209 | 203 | 145 | 149 |
|----------------|-----|-----|-----|-----|-----|
| Depth bgs (ft) | 8   | 6   | 10  | 11  | 12  |