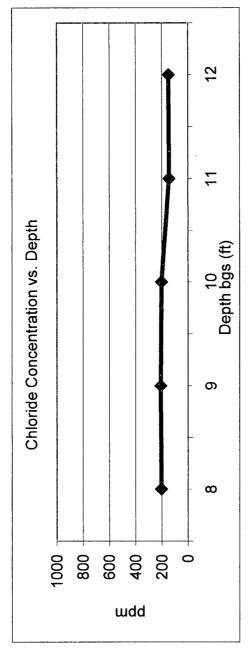

## RICE OPERATING COMPANY JUNCTION BOX FINAL REPORT

|                                                       |               |                |                                                                                                                                                                                                                                                                                                                                                                                                                                                                                                                                                                                                                                                                                                                                                                                                                                                                                                                                                                                                                                                                                                                                                                                                                                                                                                                                                                                                                                                                                                                                                                                                                                                                                                                                                                                                                                                                                                                                                                                                                                                                                                                                | BOX LOC         | ATION         |                                              |                                       |                                       |                  |
|-------------------------------------------------------|---------------|----------------|--------------------------------------------------------------------------------------------------------------------------------------------------------------------------------------------------------------------------------------------------------------------------------------------------------------------------------------------------------------------------------------------------------------------------------------------------------------------------------------------------------------------------------------------------------------------------------------------------------------------------------------------------------------------------------------------------------------------------------------------------------------------------------------------------------------------------------------------------------------------------------------------------------------------------------------------------------------------------------------------------------------------------------------------------------------------------------------------------------------------------------------------------------------------------------------------------------------------------------------------------------------------------------------------------------------------------------------------------------------------------------------------------------------------------------------------------------------------------------------------------------------------------------------------------------------------------------------------------------------------------------------------------------------------------------------------------------------------------------------------------------------------------------------------------------------------------------------------------------------------------------------------------------------------------------------------------------------------------------------------------------------------------------------------------------------------------------------------------------------------------------|-----------------|---------------|----------------------------------------------|---------------------------------------|---------------------------------------|------------------|
| SWD SYSTEM                                            | JUNCTION      | UNIT           | SECTION                                                                                                                                                                                                                                                                                                                                                                                                                                                                                                                                                                                                                                                                                                                                                                                                                                                                                                                                                                                                                                                                                                                                                                                                                                                                                                                                                                                                                                                                                                                                                                                                                                                                                                                                                                                                                                                                                                                                                                                                                                                                                                                        | TOWNSHIP        | RANGE         | COUN                                         |                                       | IMENSIONS - F                         |                  |
| Blinebry-Drinkard                                     | Jct. A-11-1   | A              | 11                                                                                                                                                                                                                                                                                                                                                                                                                                                                                                                                                                                                                                                                                                                                                                                                                                                                                                                                                                                                                                                                                                                                                                                                                                                                                                                                                                                                                                                                                                                                                                                                                                                                                                                                                                                                                                                                                                                                                                                                                                                                                                                             | 228             | 37E           | Lea                                          | Length<br>7 ft                        | Width<br>6 ft                         | Depth<br>7 ft.   |
| (BD)                                                  |               |                |                                                                                                                                                                                                                                                                                                                                                                                                                                                                                                                                                                                                                                                                                                                                                                                                                                                                                                                                                                                                                                                                                                                                                                                                                                                                                                                                                                                                                                                                                                                                                                                                                                                                                                                                                                                                                                                                                                                                                                                                                                                                                                                                |                 |               |                                              |                                       | same location                         |                  |
| LAND TYPE: E                                          | 3LM           | STATE          | FEE L                                                                                                                                                                                                                                                                                                                                                                                                                                                                                                                                                                                                                                                                                                                                                                                                                                                                                                                                                                                                                                                                                                                                                                                                                                                                                                                                                                                                                                                                                                                                                                                                                                                                                                                                                                                                                                                                                                                                                                                                                                                                                                                          | ANDOWNER        | Ir            | vin Boyd                                     | OTHER                                 |                                       |                  |
| Depth to Groun                                        | dwater        | 59             | feet                                                                                                                                                                                                                                                                                                                                                                                                                                                                                                                                                                                                                                                                                                                                                                                                                                                                                                                                                                                                                                                                                                                                                                                                                                                                                                                                                                                                                                                                                                                                                                                                                                                                                                                                                                                                                                                                                                                                                                                                                                                                                                                           | NMOC            | D SITE AS     | SESSME                                       | NT RANKING S                          | CORE:                                 | 20               |
| Date Started                                          | 10/21         | /2010          | Date Co                                                                                                                                                                                                                                                                                                                                                                                                                                                                                                                                                                                                                                                                                                                                                                                                                                                                                                                                                                                                                                                                                                                                                                                                                                                                                                                                                                                                                                                                                                                                                                                                                                                                                                                                                                                                                                                                                                                                                                                                                                                                                                                        | ompleted        | 10/21/201     | <u>0                                    </u> | CD Witness                            | no                                    |                  |
| Soil Excavated                                        | 6.2           | cubic ya       | rds Ex                                                                                                                                                                                                                                                                                                                                                                                                                                                                                                                                                                                                                                                                                                                                                                                                                                                                                                                                                                                                                                                                                                                                                                                                                                                                                                                                                                                                                                                                                                                                                                                                                                                                                                                                                                                                                                                                                                                                                                                                                                                                                                                         | cavation Le     | ength 7       | V                                            | Vidth 2                               | Depth1                                | 2 feet           |
| Soil Disposed                                         | 0             | cubic ya       | rds C                                                                                                                                                                                                                                                                                                                                                                                                                                                                                                                                                                                                                                                                                                                                                                                                                                                                                                                                                                                                                                                                                                                                                                                                                                                                                                                                                                                                                                                                                                                                                                                                                                                                                                                                                                                                                                                                                                                                                                                                                                                                                                                          | ffsite Facility |               | n/a                                          | Location                              | n/a                                   |                  |
| FINAL ANALYTI                                         | CAL RE        | SULTS:         | Sam                                                                                                                                                                                                                                                                                                                                                                                                                                                                                                                                                                                                                                                                                                                                                                                                                                                                                                                                                                                                                                                                                                                                                                                                                                                                                                                                                                                                                                                                                                                                                                                                                                                                                                                                                                                                                                                                                                                                                                                                                                                                                                                            | ple Date        | 10/21/20      | )10                                          | Sample De                             | epth                                  | 12 ft.           |
|                                                       |               | <b></b>        | procedure                                                                                                                                                                                                                                                                                                                                                                                                                                                                                                                                                                                                                                                                                                                                                                                                                                                                                                                                                                                                                                                                                                                                                                                                                                                                                                                                                                                                                                                                                                                                                                                                                                                                                                                                                                                                                                                                                                                                                                                                                                                                                                                      | es pursuant to  | NMOCD g       | uidelines                                    |                                       | -                                     |                  |
| Sample                                                | PID (fie      |                | RO                                                                                                                                                                                                                                                                                                                                                                                                                                                                                                                                                                                                                                                                                                                                                                                                                                                                                                                                                                                                                                                                                                                                                                                                                                                                                                                                                                                                                                                                                                                                                                                                                                                                                                                                                                                                                                                                                                                                                                                                                                                                                                                             | DRO             | Chlorid       |                                              |                                       |                                       |                  |
| Location<br>SOURCE 12' GRAI                           | 9pm<br>3 0.5  |                | g/kg<br>0.0                                                                                                                                                                                                                                                                                                                                                                                                                                                                                                                                                                                                                                                                                                                                                                                                                                                                                                                                                                                                                                                                                                                                                                                                                                                                                                                                                                                                                                                                                                                                                                                                                                                                                                                                                                                                                                                                                                                                                                                                                                                                                                                    | mg/kg<br><10.0  | mg/kg<br>48   |                                              | LOCATION                              | DEPTH<br>6"                           | mg/kg<br>146     |
| SOURCE 12 GRAI                                        | 5 0.5         |                | 0.0                                                                                                                                                                                                                                                                                                                                                                                                                                                                                                                                                                                                                                                                                                                                                                                                                                                                                                                                                                                                                                                                                                                                                                                                                                                                                                                                                                                                                                                                                                                                                                                                                                                                                                                                                                                                                                                                                                                                                                                                                                                                                                                            | <10.0           | 40            | <u> </u>                                     | background                            | · · · · · · · · · · · · · · · · · · · |                  |
|                                                       |               |                |                                                                                                                                                                                                                                                                                                                                                                                                                                                                                                                                                                                                                                                                                                                                                                                                                                                                                                                                                                                                                                                                                                                                                                                                                                                                                                                                                                                                                                                                                                                                                                                                                                                                                                                                                                                                                                                                                                                                                                                                                                                                                                                                |                 |               |                                              |                                       | 8'                                    | 204              |
| <b>•</b> ••                                           |               |                | <b></b>                                                                                                                                                                                                                                                                                                                                                                                                                                                                                                                                                                                                                                                                                                                                                                                                                                                                                                                                                                                                                                                                                                                                                                                                                                                                                                                                                                                                                                                                                                                                                                                                                                                                                                                                                                                                                                                                                                                                                                                                                                                                                                                        |                 |               |                                              | vertical delineation                  |                                       | 209              |
| General Description                                   |               |                | determine the second se |                 |               |                                              | trench at the junction (source)       | 10'                                   | 203              |
| during the pipeline replac                            | • -           |                |                                                                                                                                                                                                                                                                                                                                                                                                                                                                                                                                                                                                                                                                                                                                                                                                                                                                                                                                                                                                                                                                                                                                                                                                                                                                                                                                                                                                                                                                                                                                                                                                                                                                                                                                                                                                                                                                                                                                                                                                                                                                                                                                |                 |               |                                              |                                       | 11'                                   | 145              |
| was removed, an investig                              |               |                |                                                                                                                                                                                                                                                                                                                                                                                                                                                                                                                                                                                                                                                                                                                                                                                                                                                                                                                                                                                                                                                                                                                                                                                                                                                                                                                                                                                                                                                                                                                                                                                                                                                                                                                                                                                                                                                                                                                                                                                                                                                                                                                                |                 |               |                                              |                                       | 12'                                   | 149              |
| regular intervals creating<br>each sample yielded low |               |                |                                                                                                                                                                                                                                                                                                                                                                                                                                                                                                                                                                                                                                                                                                                                                                                                                                                                                                                                                                                                                                                                                                                                                                                                                                                                                                                                                                                                                                                                                                                                                                                                                                                                                                                                                                                                                                                                                                                                                                                                                                                                                                                                |                 |               | s were me                                    | easured using a Pl                    | D, which yielde                       | d low            |
| concentrations. The deep                              | pest sample,  | 12 ft. bgs, w  | as sent to a                                                                                                                                                                                                                                                                                                                                                                                                                                                                                                                                                                                                                                                                                                                                                                                                                                                                                                                                                                                                                                                                                                                                                                                                                                                                                                                                                                                                                                                                                                                                                                                                                                                                                                                                                                                                                                                                                                                                                                                                                                                                                                                   | comercial lab   | oratory for a | nalysis of c                                 | chloride and TPH,                     | which confirmed                       | t                |
| low concentrations. The                               | excavated s   | oil was returr | ned to 7 ft. b                                                                                                                                                                                                                                                                                                                                                                                                                                                                                                                                                                                                                                                                                                                                                                                                                                                                                                                                                                                                                                                                                                                                                                                                                                                                                                                                                                                                                                                                                                                                                                                                                                                                                                                                                                                                                                                                                                                                                                                                                                                                                                                 | elow ground s   | urface (BGS)  | . A new w                                    | vater tight box was                   | built in the sam                      | ie               |
| location.                                             |               |                |                                                                                                                                                                                                                                                                                                                                                                                                                                                                                                                                                                                                                                                                                                                                                                                                                                                                                                                                                                                                                                                                                                                                                                                                                                                                                                                                                                                                                                                                                                                                                                                                                                                                                                                                                                                                                                                                                                                                                                                                                                                                                                                                |                 |               |                                              | · · · · · · · · · · · · · · · · · · · |                                       |                  |
|                                                       |               |                |                                                                                                                                                                                                                                                                                                                                                                                                                                                                                                                                                                                                                                                                                                                                                                                                                                                                                                                                                                                                                                                                                                                                                                                                                                                                                                                                                                                                                                                                                                                                                                                                                                                                                                                                                                                                                                                                                                                                                                                                                                                                                                                                |                 |               |                                              |                                       |                                       |                  |
|                                                       |               |                |                                                                                                                                                                                                                                                                                                                                                                                                                                                                                                                                                                                                                                                                                                                                                                                                                                                                                                                                                                                                                                                                                                                                                                                                                                                                                                                                                                                                                                                                                                                                                                                                                                                                                                                                                                                                                                                                                                                                                                                                                                                                                                                                |                 | enclo         | sures: pho                                   | tos, lab results, PID                 | (field) screenings                    | s, chloride curv |
| I HEREB                                               | Y CERTIFY     | THAT THE       |                                                                                                                                                                                                                                                                                                                                                                                                                                                                                                                                                                                                                                                                                                                                                                                                                                                                                                                                                                                                                                                                                                                                                                                                                                                                                                                                                                                                                                                                                                                                                                                                                                                                                                                                                                                                                                                                                                                                                                                                                                                                                                                                | ATION ABO       |               |                                              | OMPLETE TO T                          | HE BEST OF                            | MY               |
|                                                       | John R Harri  | ison SIG       | NATURE                                                                                                                                                                                                                                                                                                                                                                                                                                                                                                                                                                                                                                                                                                                                                                                                                                                                                                                                                                                                                                                                                                                                                                                                                                                                                                                                                                                                                                                                                                                                                                                                                                                                                                                                                                                                                                                                                                                                                                                                                                                                                                                         | Land Charles    | there         | <u>s</u>                                     | COMPANY                               | RICE OPERAT                           | ING COMPANY      |
| REPORT<br>ASSEMBLED BY                                | arry Bruce Ba | ker Jr.        | INITIAL                                                                                                                                                                                                                                                                                                                                                                                                                                                                                                                                                                                                                                                                                                                                                                                                                                                                                                                                                                                                                                                                                                                                                                                                                                                                                                                                                                                                                                                                                                                                                                                                                                                                                                                                                                                                                                                                                                                                                                                                                                                                                                                        | LBB             |               |                                              |                                       |                                       |                  |

# **BD JCT A -11-1** Unit A, Sec. 11, T22S, R37E

Backhoe samples at the junction (source)

| [CI] ppm       | 204 | 209 | 203 | 145 | 149 |
|----------------|-----|-----|-----|-----|-----|
| Depth bgs (ft) | 8   | 6   | 10  | 11  | 12  |