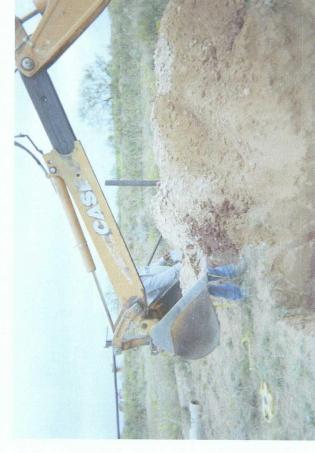

# Unit A, Section 11, T22S, R37E

10/21/2010

Delineation trench being excavated

Collecting sample

2/23/2011

New water tight junction box

10/21/2010

# **BD JCT A -11-1** Unit A, Sec. 11, T22S, R37E

Backhoe samples at the junction (source)

| [CI] ppm       | 204 | 209 | 203 | 145 | 149 |
|----------------|-----|-----|-----|-----|-----|
| Depth bgs (ft) | 8   | 6   | 10  | 11  | 12  |