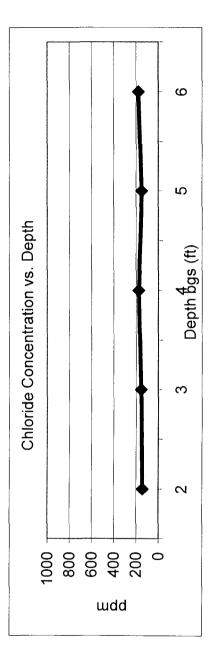

### RICE OPERATING COMPANY JUNCTION BOX FINAL REPORT

~

.

|                                                                                                                                                          | SWD SYSTEM                                | JUNCTION        | UNIT               | SECTIC     | N TOWNSHIP       | RANGE            | COUN   | TY BOX D<br>Length | MENSIONS -<br>Width | FEET<br>Depth |  |
|----------------------------------------------------------------------------------------------------------------------------------------------------------|-------------------------------------------|-----------------|--------------------|------------|------------------|------------------|--------|--------------------|---------------------|---------------|--|
|                                                                                                                                                          | Vacuum                                    | 1-29 EOL        | I                  | 29         | 175              | 35E              | Lea    | Lengui             | Eliminated          |               |  |
|                                                                                                                                                          |                                           |                 |                    |            |                  |                  |        |                    |                     |               |  |
|                                                                                                                                                          | LAND TYPE: BLM STATE X FEE LANDOWNEROTHER |                 |                    |            |                  |                  |        |                    |                     |               |  |
| Depth to Groundwater 79' feet NMOCD SITE ASSESSMENT RANKING SCORE: 10                                                                                    |                                           |                 |                    |            |                  |                  |        |                    |                     |               |  |
|                                                                                                                                                          | Date Started                              | 6/29/           | 2010               | Date       | Completed        | 6/29/2010        | ) (    | OCD Witness        | No                  |               |  |
|                                                                                                                                                          | Soil Excavated                            | 3.3             | cubic ya           | ds         | Excavation Le    | ength 5          | ······ | Width 3            | Depth               | 6feet         |  |
|                                                                                                                                                          | Soil Disposed                             | 0               | cubic ya           | rds        | Offsite Facility |                  | n/a    | Location           | n/                  | a             |  |
| FINAL ANALYTICAL RESULTS: Sample Date 6/29/2010 Sample Depth 6 ft                                                                                        |                                           |                 |                    |            |                  |                  |        |                    |                     |               |  |
| TPH and Chloride laboratory test results completed by using an approved lab and<br>testing procedures pursuant to NMOCD guidelines. CHLORIDE FIELD TESTS |                                           |                 |                    |            |                  |                  |        |                    |                     |               |  |
|                                                                                                                                                          | Sample<br>Location                        | PID (fie<br>ppm | · · •              | RO<br>j/kg | DRO<br>mg/kg     | Chlorid<br>mg/kg |        | LOCATION           | DEPTH               | mg/kg         |  |
| s                                                                                                                                                        | OURCE @ 6'                                | 15.6            |                    | 0.0        | <10.0            | 176              |        | background         | 6"                  | 57            |  |
| L                                                                                                                                                        | 2' 142                                    |                 |                    |            |                  |                  |        |                    |                     |               |  |
| vertical delineation 3' 152                                                                                                                              |                                           |                 |                    |            |                  |                  |        |                    |                     |               |  |
| General Description of Remedial Action: This junction box was addressed during trench at the 4' 176                                                      |                                           |                 |                    |            |                  |                  |        |                    |                     |               |  |
| the Vacuum SWD System abandonment. After the former junction box was removed an junction (source) 5' 148                                                 |                                           |                 |                    |            |                  |                  |        |                    |                     |               |  |
| investigation was conducted using a backhoe to a collect soil sample at regular intervals 6' 178                                                         |                                           |                 |                    |            |                  |                  |        |                    |                     |               |  |
| creating a 3x5x6-ft deep excavation. Each sample was field tested for chlorides and                                                                      |                                           |                 |                    |            |                  |                  |        |                    |                     |               |  |
| organic vapors which yielded low concentrations similar to that of the background sample.                                                                |                                           |                 |                    |            |                  |                  |        |                    |                     |               |  |
| The deepest sample, 6 ft BGS, was sent to a commercial laboratory for analysis of chloride and TPH which confirmed low concentrations.                   |                                           |                 |                    |            |                  |                  |        |                    |                     |               |  |
| The excavated soil was returned to the excavation to ground surface and contoured to the surrounding area. On 6/29/2010, the site was                    |                                           |                 |                    |            |                  |                  |        |                    |                     |               |  |
| seeded with a blend of native vegetation and is expected to return to a productive capacity at a normal rate.                                            |                                           |                 |                    |            |                  |                  |        |                    |                     |               |  |
| enclosures: photos, lab results, PID (field) screenings, chloride curve                                                                                  |                                           |                 |                    |            |                  |                  |        |                    |                     |               |  |
| I HEREBY CERTIFY THAT THE INFORMATION ABOVE IS TRUE AND COMPLETE TO THE BEST OF MY<br>KNOWLEDGE AND BELIEF.                                              |                                           |                 |                    |            |                  |                  |        |                    |                     |               |  |
| SITE SU                                                                                                                                                  |                                           | Gerardo Mart    | inezSIG            | NATURE     | Gerarda          | h May            | hner   | COMPANY            | RICE OPERA          | TING COMPANY  |  |
|                                                                                                                                                          | EPORT<br>SEMBLED BY                       | Zach Cond       | er                 |            | 30               |                  |        |                    |                     |               |  |
| PROJE                                                                                                                                                    |                                           | arry Bruce Bal  | <u>ker Jr.</u> SIG | NATURE     | Larry t          | Suce Be          | her fo | 1 DATE             | 2-24                | 1-11          |  |
|                                                                                                                                                          | . V                                       |                 |                    |            |                  |                  |        |                    |                     |               |  |