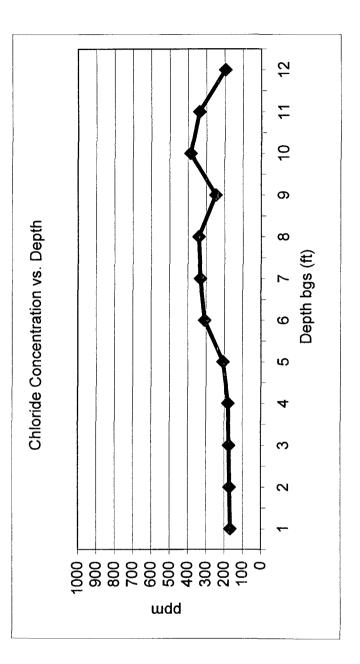

## Vacuum K-33 EOL Unit 'K', Sec. 33, T17S, R35E

Backhoe samples at the junction (source)

| [CI] ppm       | 167 | 172 | 174 | 180 | 208 | 308 | 331 | 341 | 248 | 986 | 338 | 196 |
|----------------|-----|-----|-----|-----|-----|-----|-----|-----|-----|-----|-----|-----|
| Depth bgs (ft) | 1   | 2   | 3   | 4   | 5   | 9   | 7   | 8   | 6   | 10  | 11  | 12  |

| 167 | 172 | 174 | 180 | 208 | 308 | 331 | 341 | 248 | 386 | 338 | 196 |  |
|-----|-----|-----|-----|-----|-----|-----|-----|-----|-----|-----|-----|--|
| 1   | 2   | 3   | 4   | 5   | 9   | 7   | 8   | 6   | 10  | 11  | 12  |  |