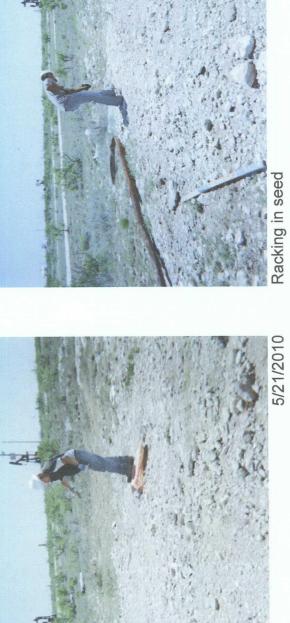

### Vacuum K-33 EOL

Unit K, Section 33, T17S, R35E

Delineation trench being excavated

Seeding excavation

5/21/2010

ANALYTICAL RESULTS FOR RICE OPERATING COMPANY ATTN: BRUCE BAKER 112 W. TAYLOR HOBBS, NM 88240