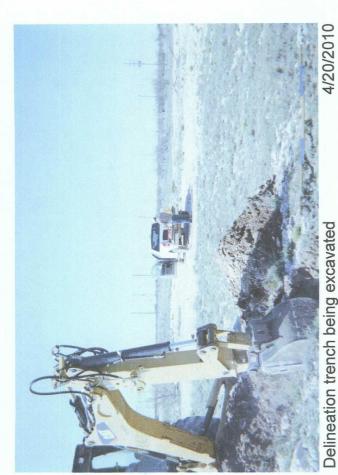

### Vacuum K-33 EOL

Unit K, Section 33, T17S, R35E

Delineation trench being excavated

Seeding excavation

5/21/2010

ANALYTICAL RESULTS FOR RICE OPERATING COMPANY ATTN: BRUCE BAKER 112 W. TAYLOR HOBBS, NM 88240