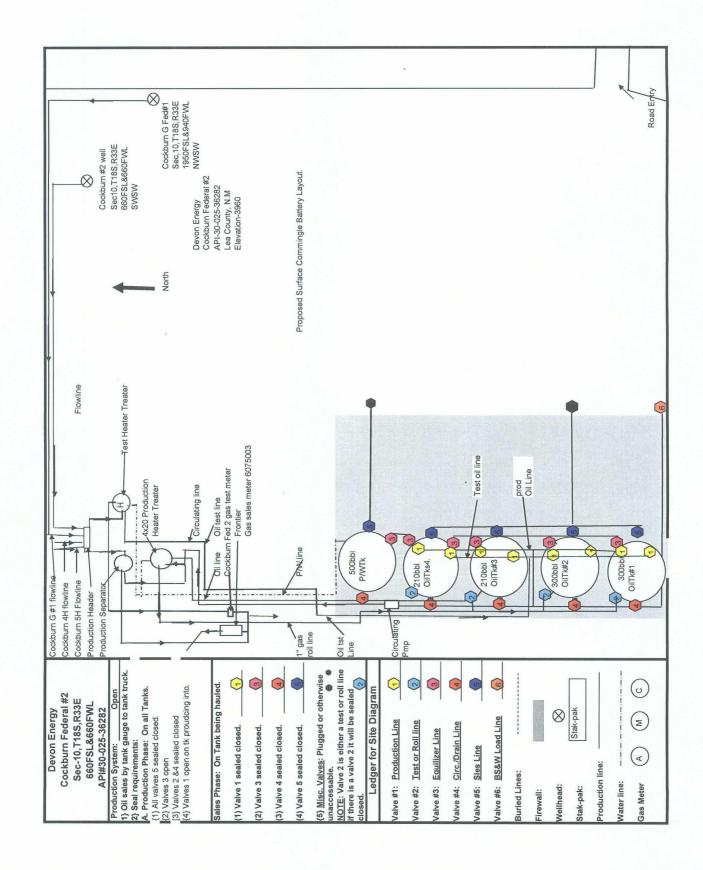

A central tank battery is located at the Cockburn Federal 2 location of Sec10 in T18S, R33E on Federal Lease NM-89891 in Lea County, New Mexico. The production from all wells will come to a common production header with isolation lines to route each wells production. This header is located on the North side of the facility at the Cockburn Federal 2 well site. From this point one well is on test and its production leaves the production header and enters the Test Heater Treater (Labeled HT).

The testing well's gas from the Test Heater Treater (HT) leaves the device and goes through the Cockburn Fed.2 gas test meter which measures the gas from the well on test. The gas from the well on test then routes to the Frontier gas sales meter #6075003 where total gas for the facility is metered and the custody transfer is made. The individual test well's daily Cockburn Fed 2 gas test meter data is recorded for later utilization for gas allocation. It's an EFM and meter rolls over at 7:00 a.m.