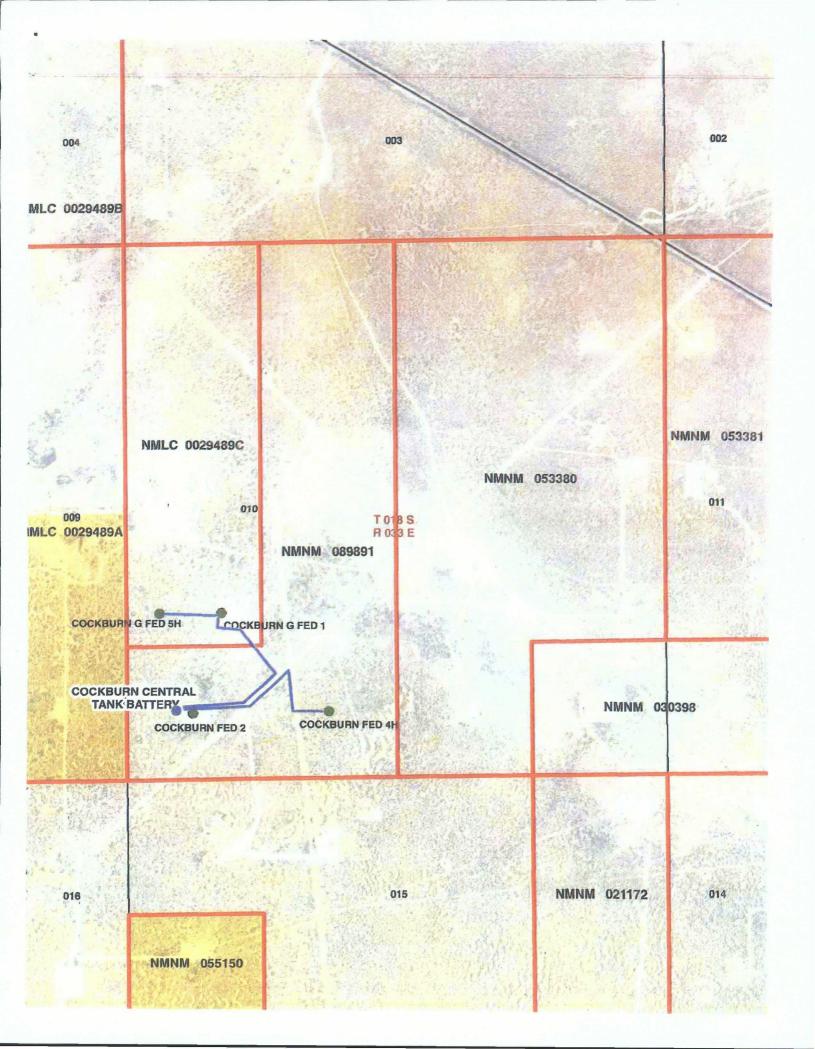

### \* This well is currently being drilled

A map is enclosed showing the Federal leases and well locations in Section 10-T18S-R33E. Working, royalty, and overriding interest owners have been notified via certified mail (see attached).

A central tank battery is located at the Cockburn Federal 2 location of Sec10 in T18S, R33E on Federal Lease NM-89891 in Lea County, New Mexico. The production from all wells will come to a common production header with isolation lines to route each wells production. This header is located on the North side of the facility at the Cockburn Federal 2 well site. From this point one well is on test and its production leaves the production header and enters the Test Heater Treater (Labeled HT).

The testing well's gas from the Test Heater Treater (HT) leaves the device and goes through the Cockburn Fed.2 gas test meter which measures the gas from the well on test. The gas from the well on test then routes to the Frontier gas sales meter #6075003 where total gas for the facility is metered and the custody transfer is made. The individual test well's daily Cockburn Fed 2 gas test meter data is recorded for later utilization for gas allocation. It's an EFM and meter rolls over at 7:00 a.m.