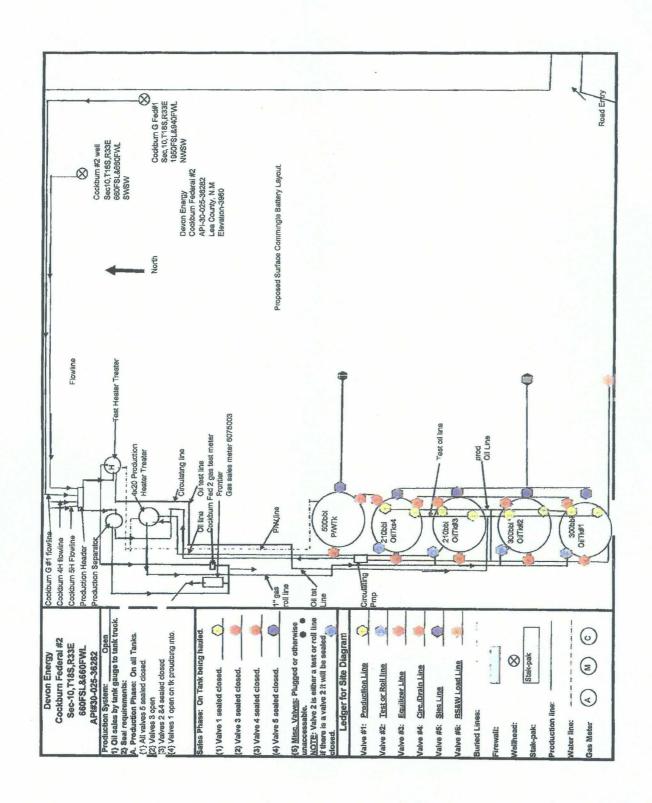

### \* This well is currently being drilled

A map is enclosed showing the Federal leases and well locations in Section 10-T18S-R33E. Working, royalty, and overriding interest owners have been notified via certified mail (see attached).