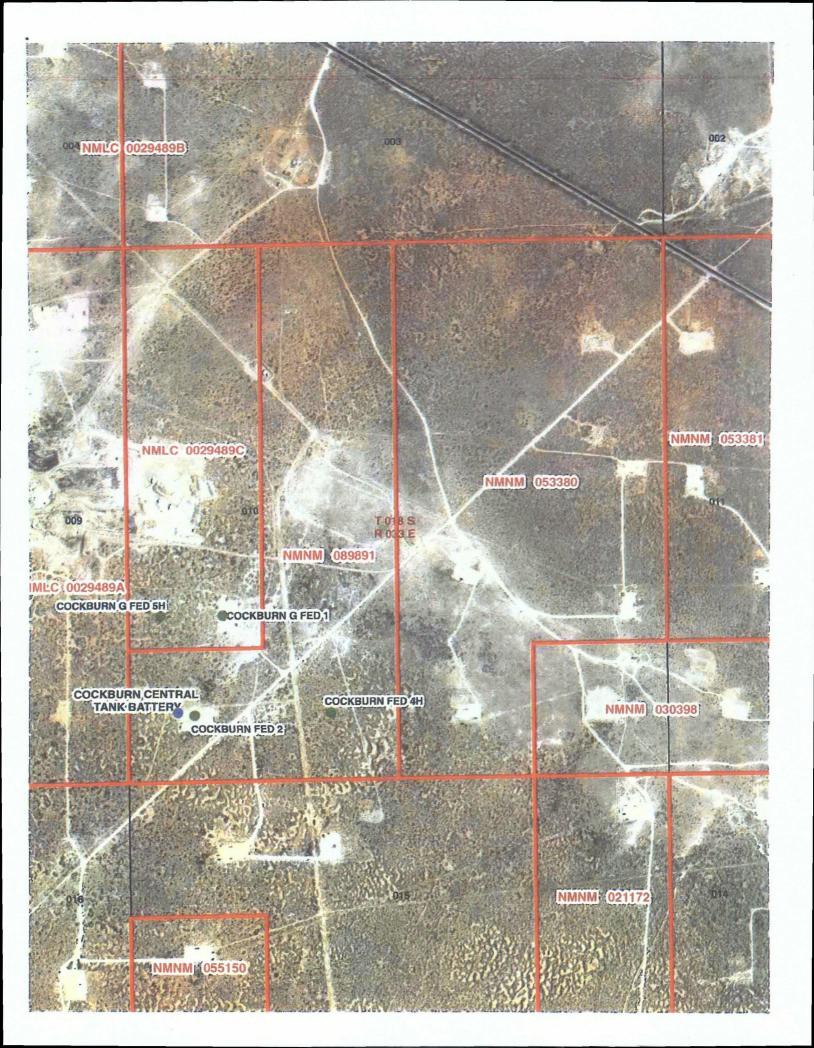

### \* This well is currently being drilled

A map is enclosed showing the Federal leases and well locations in Section 10-T18S-R33E. Working, royalty, and overriding interest owners have been notified via certified mail (see attached).

A central tank battery is located at the Cockburn Federal 2 location of Sec10 in T18S, R33E on Federal Lease NM-89891 in Lea County, New Mexico. The production from all wells will come to a common production header with isolation lines to route each wells production. This header is located on the North side of the facility at the Cockburn Federal 2 well site. From this point one well is on test and its production leaves the production header and enters the Test Heater Treater (Labeled HT).