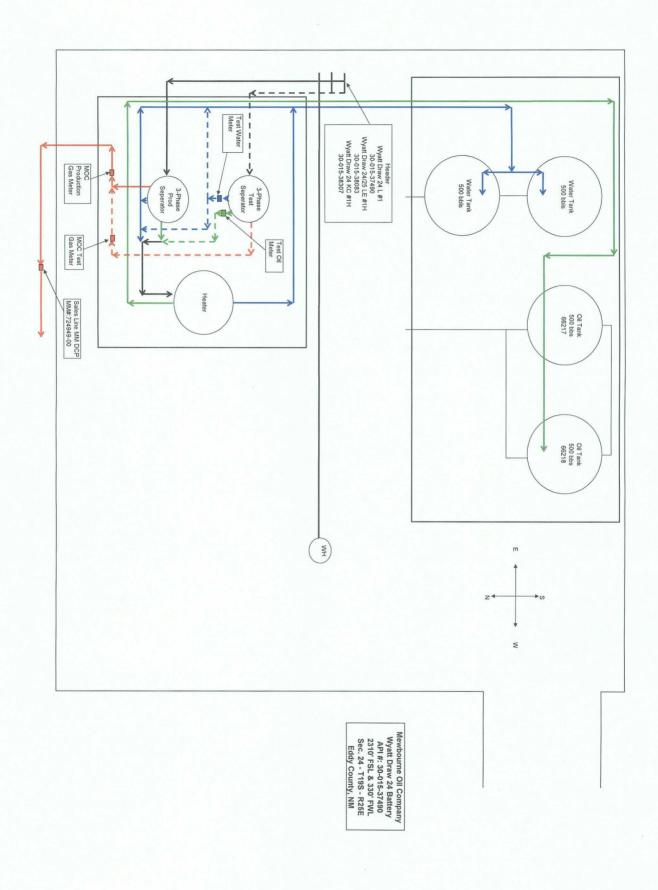

Mewbourne Oil Co request permission to produce these wells to a tank battery on our Wyatt Draw 24 L # 1 (API # 30-015-37490) with our Wyatt Draw 24 L # 1.

The reason for which Mewbourne Oil Co is requesting this off lease measurement is to save approximately \$150,000 in facilities cost as well as additional surface disturbances. Mewbourne Oil Co will allocate production based upon well test.