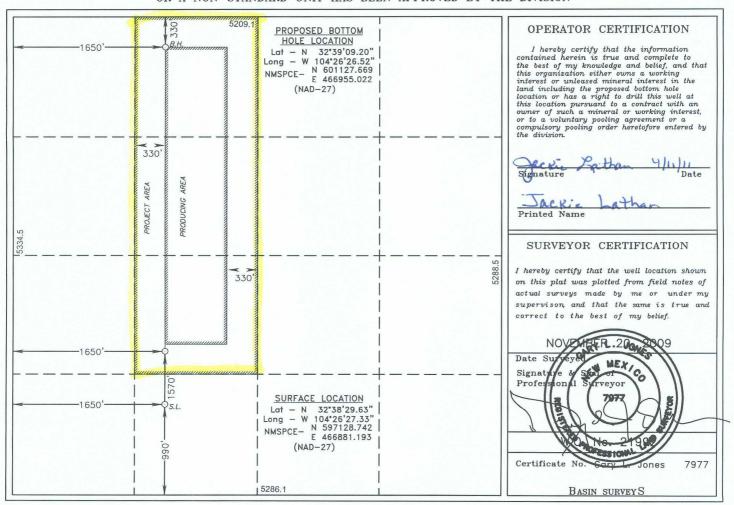

--------|----------|---------|---------|---------------|------------------|---------------|----------------|--------|
| С                                                      | 24      | 19 S     | 25 E    |         | 330           | NORTH            | 1650          | WEST           | EDDY   |
| Dedicated Acres   Joint or Infill   Consolidation Code |         | Code Or  | der No. |         |               |                  |               |                |        |
| 120                                                    |         |          |         |         |               |                  |               |                |        |

NO ALLOWABLE WILL BE ASSIGNED TO THIS COMPLETION UNTIL ALL INTERESTS HAVE BEEN CONSOLIDATED OR A NON-STANDARD UNIT HAS BEEN APPROVED BY THE DIVISION



DISTRICT I 1625 N. French Dr., Hobbs, NM 88240 DISTRICT II 1301 W. Grand Avenue, Artesia, NM 88210

DISTRICT III

State of New Mexico
Energy, Minerals and Natural Resources Department

Form C-102 Revised October 15, 2009

Submit one copy to appropriate District Office

#### OIL CONSERVATION DIVISION

1220 South St. Francis Dr. Santa Fe, New Mexico 87505

DISTRICT IV 1220 S. St. Francis Dr., Santa Fe, NM 87505

1000 Rio Brazos Rd., Aztec, NM 87410

☐ AMENDED REPORT

#### WELL LOCATION AND ACREAGE DEDICATION PLAT Pool Name Pool Code Property Name Well Number

API Number Property Code WYATT DRAW "24/25" LE 1H Operator Name Elevation OGRID No. 3413' MEWBOURNE OIL COMPANY

#### Surface Location

| UL or lot No. | Section | Township | Range | Lot Idn | Feet from the | North/South line | Feet f