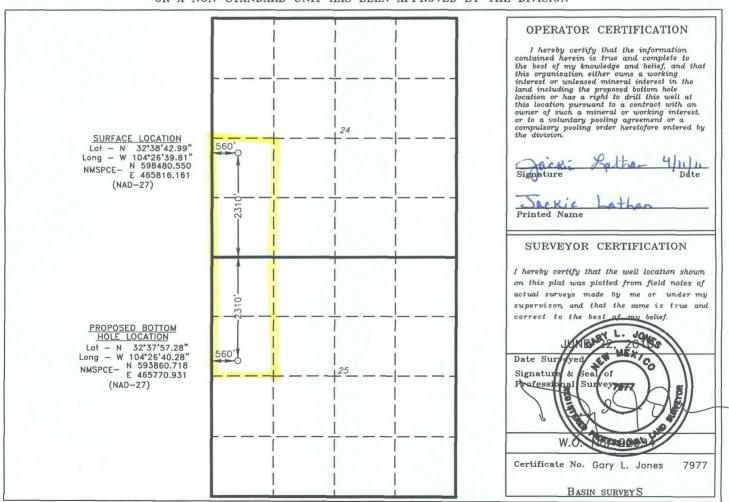

RE: Surface Commingle leases

To Whom It May Concern:

Mewbourne Oil Co is requesting permission to surface commingle the following wells

Wyatt Draw 24/25 LE # 1H (API # 30-015-38083) Wyatt Draw 24 KC # 1H (API # 30-015-38307)

Mewbourne Oil Co request permission to produce these wells to a tank battery on our Wyatt Draw 24 L # 1 (API # 30-015-37490) with our Wyatt Draw 24 L # 1.

The reason for which Mewbourne Oil Co is requesting this off lease measurement is to save approximately \$150,000 in facilities cost as well as additional surface disturbances. Mewbourne Oil Co will allocate production based upon well test.