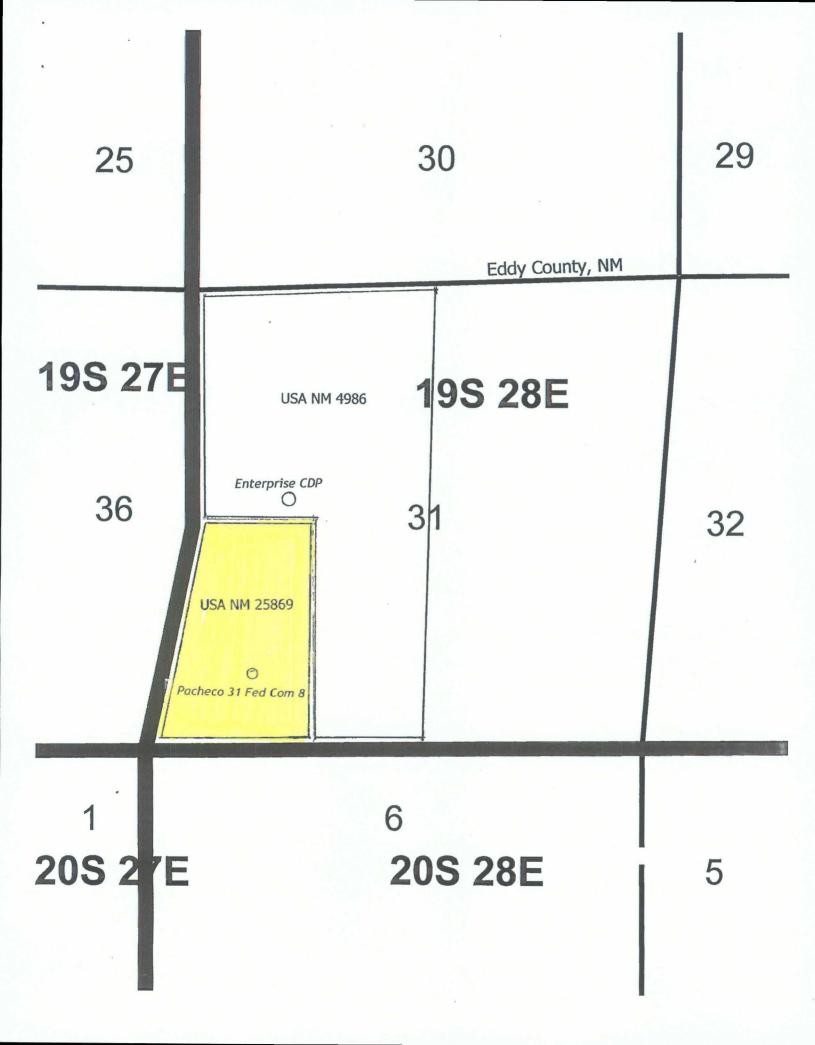

Re: Off-Lease Gas Measurement & Sales Approval

Pacheco 31 Federal Com 8 API # 30-015-35774 Sec 31-T19S-R28E

Lease: NMNM-25869 CA: NM-072652

Angel Ranch; Atoka Morrow (gas) - Pool Code: 70310

**Eddy County, New Mexico** 

Re: Off Lease Gas Measurement and Sales Pacheco 31 Federal Com 8, API 30-015-35774 860' FSL & 980' FWL, Section 31-19S-28E, Eddy Co., NM

#### Gentlemen:

I have reviewed the files of Devon Energy Production Company, L.P. regarding the ownership of the referenced well and find that the ownership of working interest, royalty and overriding royalty interest are uniform in the entire W/2 of Section 31-19S-28E, Eddy County, NM for the following pools/intervals: