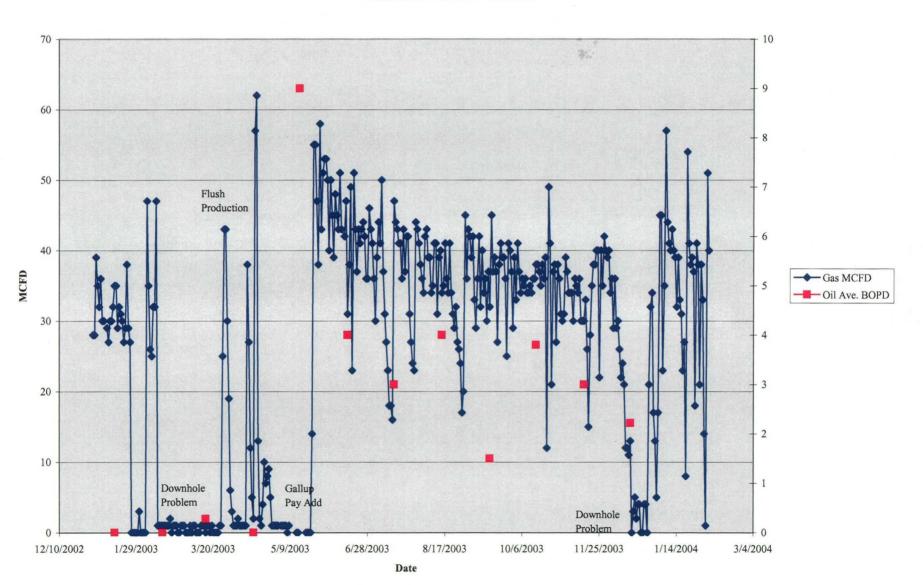

#### III. Allocation Methodology

Exhibit 3 shows the Dakota production from the Federal 29 No. 1 while Exhibit 4 shows the production history of the Federal 28 No. 2E, an offset commingled White Wash Mancos-Gallup and Basin Dakota well (the upper zone was added in May 2003). The commingled production from the Federal 29 No. 1 should be similar to the offset well's production. The information on the C-107A application form is based on production from the Federal 28 No. 2E.