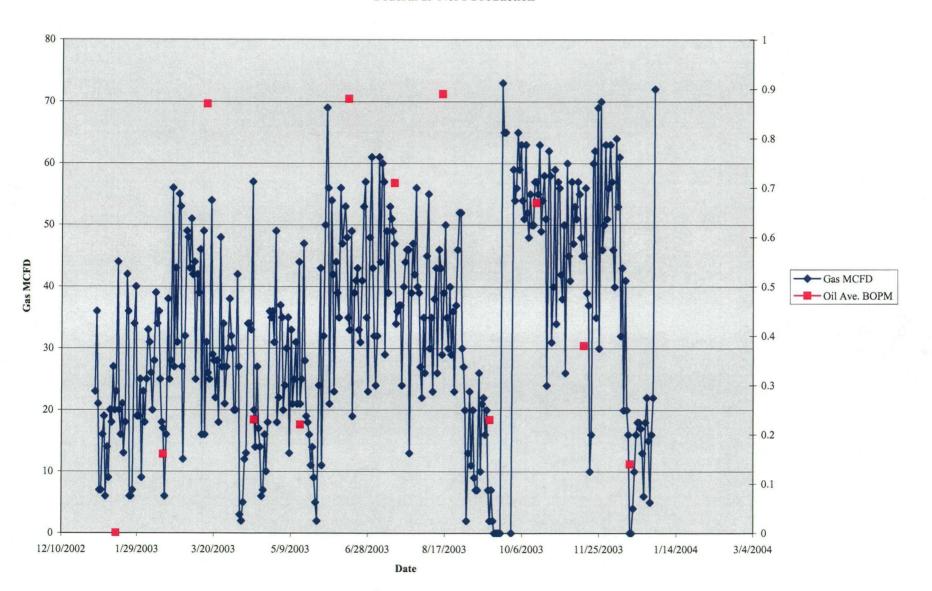

#### III. Allocation Methodology

Exhibit 3 shows the Dakota production from the Federal 29 No. 1 while Exhibit 4 shows the production history of the Federal 28 No. 2E, an offset commingled White Wash Mancos-Gallup and Basin Dakota well (the upper zone was added in May 2003). The commingled production from the Federal 29 No. 1 should be similar to the offset well's production. The information on the C-107A application form is based on production from the Federal 28 No. 2E.