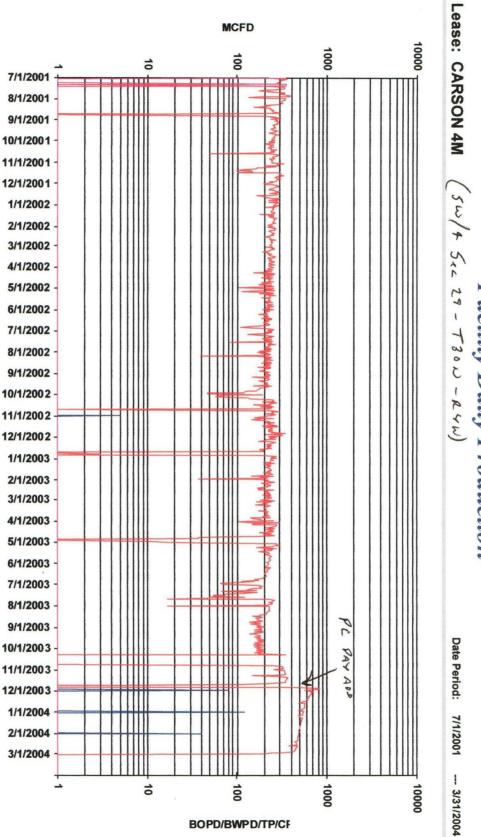

# Facility Daily Production

Field: BLANCO EAST Reservoir: PICTURED CLIFFS Location: 19 30N 4W NW SE SE

# Facility Daily Production