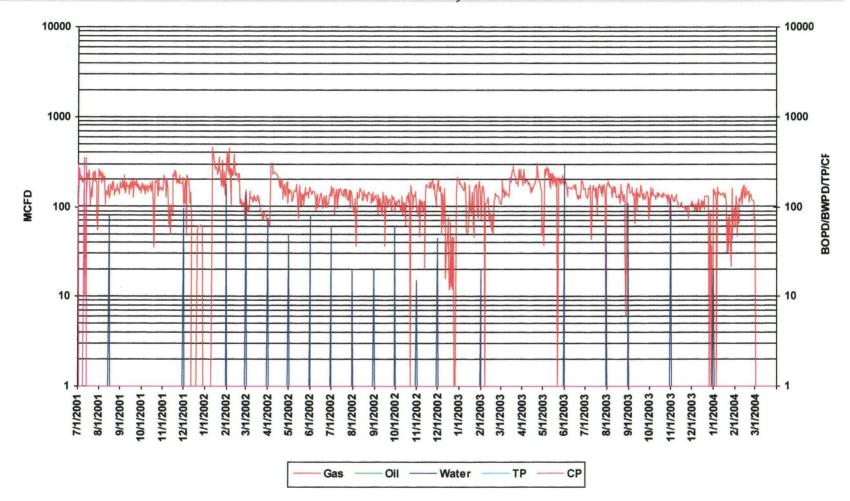

# Facility Daily Production

Field: BLANCO EAST Reservoir: PICTURED CLIFFS Location: 19 30N 4W NW SE SE

# Facility Daily Production