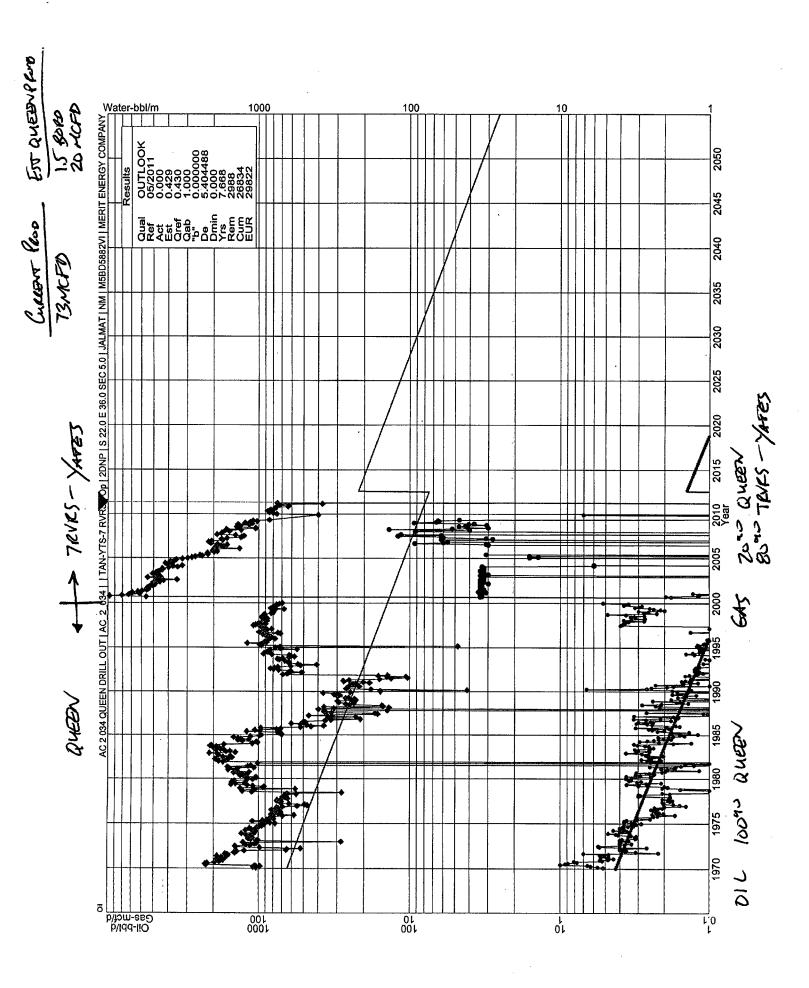

**EXISTING WELLBORE** District IV APPLICATION FOR DOWNHOLE COMMINGLING X Yes \_ 1220 S. St. Francis Dr., Santa Fe, NM 87505 13727 Noel Rd Ste 500 Dallas, TX 75240 Merit Energy Company Operator Unit J - Sect. 5J - T22S - R36E 34 State A A/C 2 Lea Well No. Unit Letter-Section-Township-Range County Lease Property Code 24671 30-025-08794 OGRID No. 14591 API No. Fee Lease Type: Federal XState **UPPER ZONE** DATA ELEMENT INTERMEDIATE ZONE LOWER ZONE Jalmat - Tan Yates 7 Rivers Langlie Wattix Pool Name 79240 Pool Code 24130 Top and Bottom of Pay Section 3183'-3654' 3752'-3880' (Perforated or Open-Hole Interval) Method of Production Artificial Lift Artificial Lift (Flowing or Artificial Lift) **Bottomhole Pressure** data will not be required if the bottom perforation in the lower zone is within 150% of the NA NA depth of the top perforation in the upper zone) Oil Gravity or Gas BTU (Degree API or Gas BTU) 1.3174 BTU 33.6 API / 1.2088 BTU Producing, Shut-In or SI Producing New Zone Date and Oil/Gas/Water Rates of Last Production.
(Note: For new zones with no production history, Date: 03/12/2011 Date: Date: applicant shall be required to attach production Rates: 1bopd/20mcfd Rates:73mcf/1bwpd estimates and supporting data.) Rates: Fixed Allocation Percentage Oil Gas Oil Oil Gas Gas than current or past production, supporting data or 0 % 80 % % % % % 100 20 explanation will be required.) ADDITIONAL DATA Are all working, royalty and overriding royalty interests identical in all commingled zones? If not, have all working, royalty and overriding royalty interest owners been notified by certified mail? X No\_ Are all produced fluids from all commingled zones compatible with each other? Will commingling decrease the value of production? \_ No\_\_\_ If this well is on, or communitized with, state or federal lands, has either the Commissioner of Public Lands or the United States Bureau of Land Management been notified in writing of this application? X No NMOCD Reference Case No. applicable to this well: Attachments: C-102 for each zone to be commingled showing its spacing unit and acreage dedication. Production curve for each zone for at least one year. (If not available, attach explanation.) For zones with no production history, estimated production rates and supporting data. Data to support allocation method or formula. Notification list of working, royalty and overriding royalty interests for uncommon interest cases. Any additional statements, data or documents required to support commingling. PRE-APPROVED POOLS

Commingling the Jalmat Pool with the Langlie Mattix Pool in S 5-9 T22S R36E in Lea County is in the interest of both royalty owners and the conservation. Commingling will extend the life of each well and optimize recovery from Both Pools. The 12 well's commercial value will be extended 30 years based on estimated reserves from the Queen formation, and will ultimately allow uncommercial Jalmat Pool reserves to be recovered via production from the Queen. The Queen Completions are uneconomic if it is required by the NMOCD to seal off the Jalmat Pool from the Langlie Mattix Pool. Operationally, fluid samples will be collected before and after commingling. Scale inhibitors will be continuously pumped during operations. The fluid level will be maintained below the Jalmat pool both to optimize production and reduce any scaling tendencies.