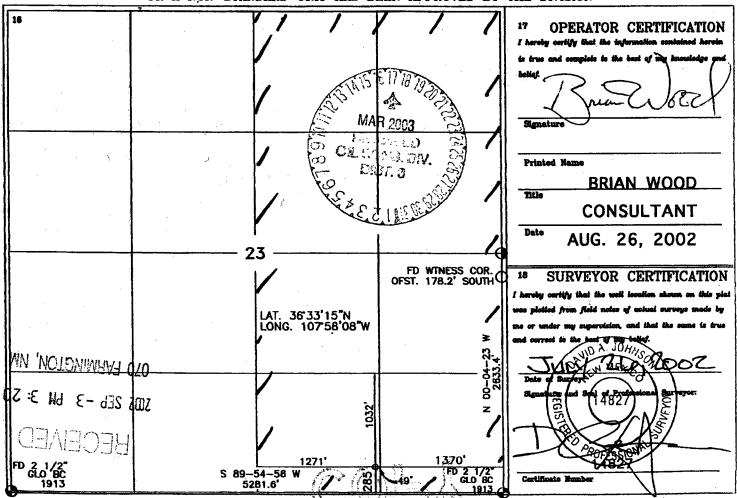

Scott Federal "23" Well No. 1 1645' FNL & 360' FEL (Unit H).

Further, the aforementioned well and spacing unit will be subject to all existing rules, regulations, policies, and procedures applicable to prorated gas pools in Northwest, New Mexico.

This unit is currently dedicated to MarkWest's Scott Federal "23-27-11" Well No. 1 (API No. 30-045-30892), located at an unorthodox gas well location (approved by Division Administrative Order NSL-4671, dated December 3, 2001) 1645 feet from the North line and 360 feet from the East line (Unit H) of Section 23.

Scott Federal Well No. 233 285' FSL & 1370' FEL (Unit O).

Further, the aforementioned Scott Federal "23-27-11" Well No. 1 and Scott Federal Well No. 233 and existing Dakota gas spacing and proration unit will be subject to all existing rules, regulations,

B.H. Locn : H 23 27N 11W FTG 1645 F N FTG 360 F E P

Lot Identifier:

Dedicated Acre: 320.00

Lease Type : F

Type of consolidation (Comm, Unit, Forced Pooling - C/U/F/O) :

E6317: No more recs. for this api well no.