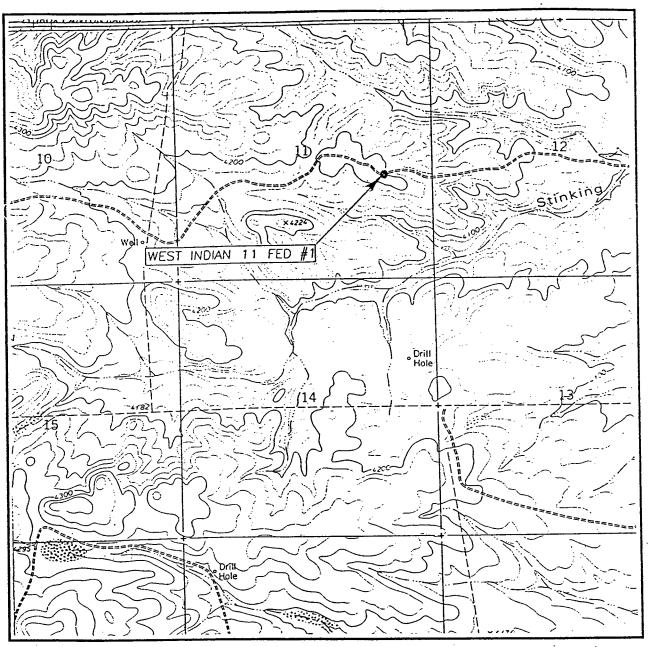

## PURE RESOURCES, L. P. West Indian 11 Federal Well No. 1

Non-Standard Location Application Indian Basin Morrow-West Pool 2,134' FSL & 990 FEL UL I, Section 11, T-21-S, R-22-E Eddy County, New Mexico

# LOCATION VERIFICATION MAP

SCALE: 1" = 2000'

CONTOUR INTERVAL: 20' CAWLEY DRAW, N.M.

| SEC TW                   | P. <u>21-S</u> | RGE. <u>22-E</u> |  |  |  |
|--------------------------|----------------|------------------|--|--|--|
| SURVEY                   | N.M.P.M.       |                  |  |  |  |
|                          |                |                  |  |  |  |
| COUNTY                   | EUUT           |                  |  |  |  |
| DESCRIPTION 21.          | 34' FSL &      | c 990' FEL       |  |  |  |
| ELEVATION                | 4196           | )                |  |  |  |
| •                        |                |                  |  |  |  |
| OPERATOR P               | URE RESC       | OURCES, L.P.     |  |  |  |
| LEASE WEST               | INDIAN 1       | 1 FEDERAL        |  |  |  |
| U.Ś.G.S. TOPOGRAPHIC MAP |                |                  |  |  |  |
| CAWLEY DRAI              |                | VI               |  |  |  |