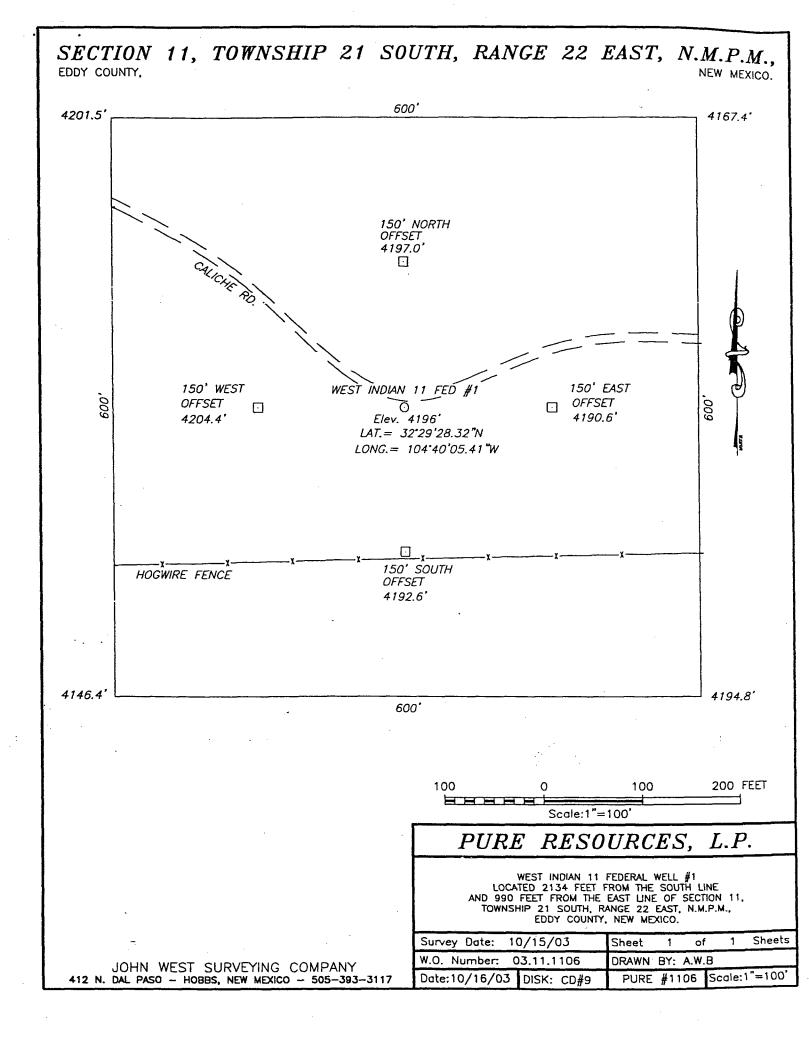

| P.O. BOX 2066, SANTA FE, N.M. 67504-208 | WELL LOCATION AND  | ACREAGE DEDICATION PLAT            | ☐ AMENDED REPORT |
|-----------------------------------------|--------------------|------------------------------------|------------------|
| API Number                              | Pool Code<br>79020 | Pool Name INDIAN BASIN MORROW-WEST |                  |
| Property Code                           | Pro                | Well Number                        |                  |
|                                         | WEST INDIA         | N 11 FEDERAL                       | 1                |
| OGRID No.                               | •                  | rator Name                         | Elevation        |
| 150628                                  | PURE RES           | SOURCES, L.P.                      | 4196'            |

#### Surface Location

| UL or lot No. | Section | Township | Range | Lot Idn | Feet from the | North/South line | Feet from the | East/West line | County |
|---------------|---------|----------|-------|---------|---------------|------------------|---------------|----------------|--------|
| ·. I          | 11      | 21-S     | 22-E  |         | 2134'         | SOUTH            | 990'          | EAST           | EDDY   |

#### Bottom Hole Location If Different From Surface

| UL or lot No.   | Section | Township    | Range       | Lot Idn | Feet from the | North/South line | Feet from the | East/West line | County |
|-----------------|---------|-------------|-------------|---------|---------------|------------------|---------------|----------------|--------|
| Dedicated Acres | Joint o | r Infill Co | nsolidation | Code Or | der No.       |                  | <u> </u>      | L              | L      |
| 320             |         |             |             |         | ·             |                  |               |                |        |

NO ALLOWABLE WILL BE ASSIGNED TO THIS COMPLETION UNTIL ALL INTERESTS HAVE BEEN CONSOLIDATED OR A NON-STANDARD UNIT HAS BEEN APPROVED BY THE DIVISION

| <br>NDARD CHIT HAS BEEN ATTROVED BY TH                                                                      |                                                                                                                                                                                                                                                                      |
|-------------------------------------------------------------------------------------------------------------|----------------------------------------------------------------------------------------------------------------------------------------------------------------------------------------------------------------------------------------------------------------------|
| GEODETIC COORDINATE  NAD 27 NME  Y = 542573.5 N  X = 396759.3 E  LAT.= 32'29'28.32'N  LONG.= 104'40'05.41'W | OPERATOR CERTIFICATION  I hereby certify the the information contained herein is true and complete to the best of my knowledge and belief.  Signature  Joe T. Janica  Printed Name  Agent  Title  11/10/03  Date                                                     |
| 4201.5' 600' 4167.4'                                                                                        | SURVEYOR CERTIFICATION  I hereby certify that the well location shown on this plat was plotted from field notes of actual surveys made by me or under my supervison and that the same is true and correct to the best of my belief.  October 15, 2003  Date Surveyed |