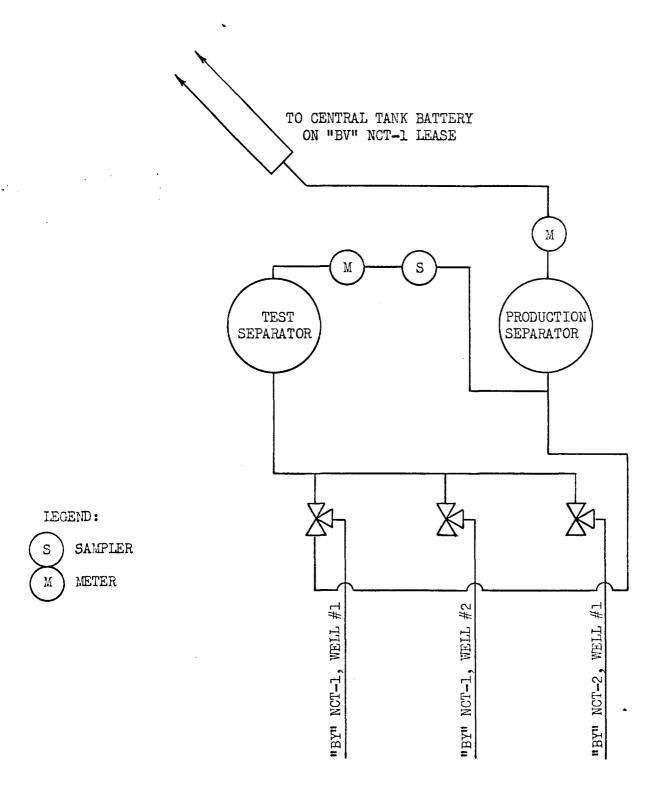

10-66

Scale 1'=2000'

FLOW LINES "BV" NCT-1 STOCK TANKS WELLS HEADER PROD. TEST SEP. LIME FROM "BY" NCT-2 LEASE METER M SAMPLER LINES FROM STATE OF NEW MEXICO ഗ NET OIL WETER 5 TREATER

CENTRAL TANK BATTERY AND TEST STATION STATE OF NEW MEXICO "BV" NCT-1 LEASE

TEST STATION ON STATE OF NEW MEXICO "BY" NCT-1 LEASE

## TEXACO INC.

State of N.M. "BV" NCT-1 & NCT-2 state of N.M. "BY" NCT-1 & NCT-2 Lazy J Pennsylvanian Field Lez County, New Mexico

TO CTB LOCATED ON BY" (NCT-1) LEASE

## LEGEND

- (Sep) .\_Separator
- \_Test Separator
- Meter
- Net Oil Meter
- Sampler Pump