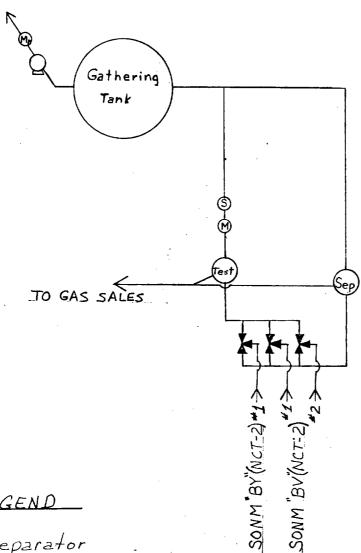

Administrative Order CTB-23 authorizes the commingling of production from the State of New Mexico "BV" (NCT-1) and "BY" (NCT-1) Leases. It is proposed that production from the State of New Mexico "BV" (NCT-2) and "BY" (NCT-2) Leases be produced into a satellite test station and then metered and pumped to the existing commingled battery located on the State of New Mexico "BV" (NCT-1) Lease. A schematic diagram of the proposed commingling installation and a plat of the leases showing the wells involved are attached. Production shall be allocated on a well-test basis.

## LEGEND

- (Sep) .\_Separator
- \_Test Separator
- Meter
- Net Oil Meter
- Sampler Pump

## TEXACO INC.

Schematic Proposed Satellite Test Station SONM "BV" (NCT-Z) & SONM "BY" (NCT-Z) Leases LAZY "J" (PENN) FIELD LEA COUNTY, N.M.