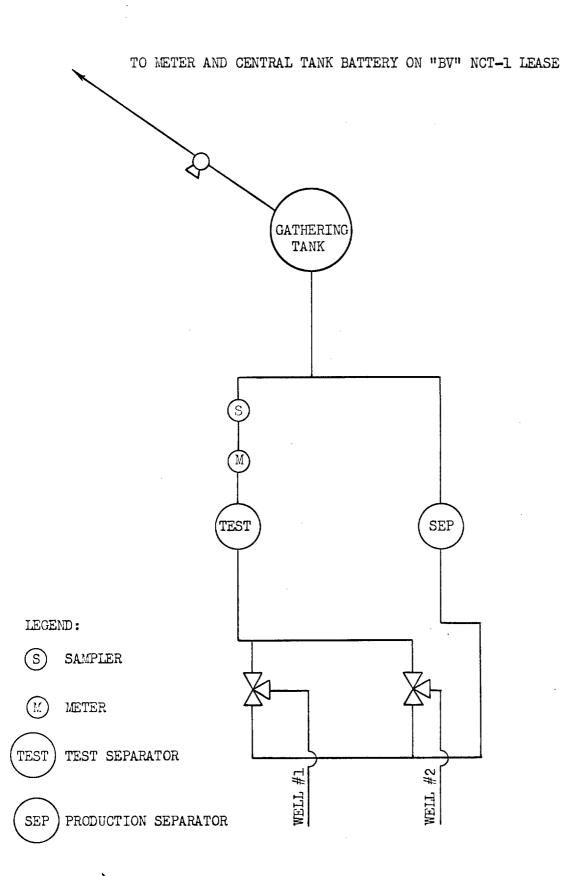

Administrative Order CTB-23 authorizes the commingling of production from the State of New Mexico "BV" (NCT-1) and "BY" (NCT-1) Leases. It is proposed that production from the State of New Mexico "BV" (NCT-2) and "BY" (NCT-2) Leases be produced into a satellite test station and then metered and pumped to the existing commingled battery located on the State of New Mexico "BV" (NCT-1) Lease. A schematic diagram of the proposed commingling installation and a plat of the leases showing the wells involved are attached. Production shall be allocated on a well-test basis.

## LEGEND

- (Sep) .\_Separator
- \_Test Separator
- Meter
- Net Oil Meter
- Sampler Pump

## TEXACO INC.

Schematic Proposed Satellite Test Station SONM "BV" (NCT-Z) & SONM "BY" (NCT-Z) Leases LAZY "J" (PENN) FIELD LEA COUNTY, N.M.