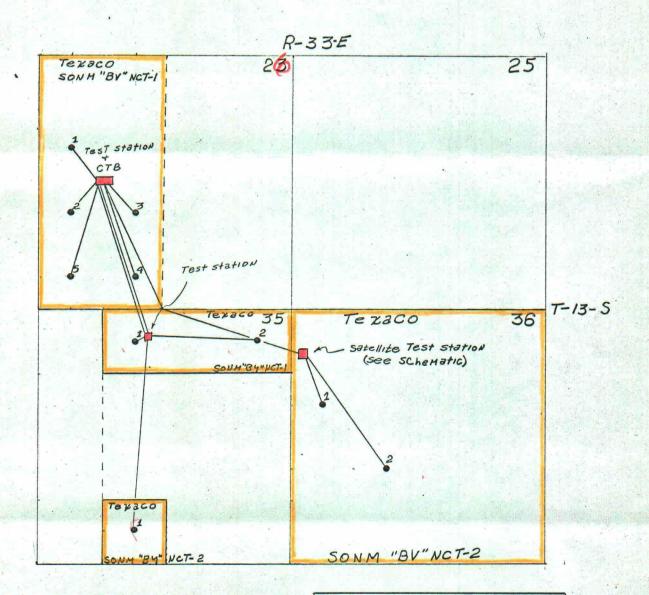

Administrative Order CTB-23 authorizes the commingling of production from the State of New Mexico "BV" (NCT-1) and "BY" (NCT-1) Leases. It is proposed that production from the State of New Mexico "BV" (NCT-2) and "BY" (NCT-2) Leases be produced into a satellite test station and then metered and pumped to the existing commingled battery located on the State of New Mexico "BV" (NCT-1) Lease. A schematic diagram of the proposed commingling installation and a plat of the leases showing the wells involved are attached. Production shall be allocated on a well-test basis.

## TEXACO INC.

State of N.M. "BV" NCT-1 & NCT-2 state of N.M. "BY" NCT-1 & NCT-2 Lazy J Pennsylvanian Field Lez County, New Mexico

TO CTB LOCATED ON BY" (NCT-1) LEASE

## TEXACO INC.

Schematic Proposed Satellite Test Station SONM "BV" (NCT-Z) & SONM "BY" (NCT-Z) Leases LAZY "J" (PENN) FIELD LEA COUNTY, N.M.