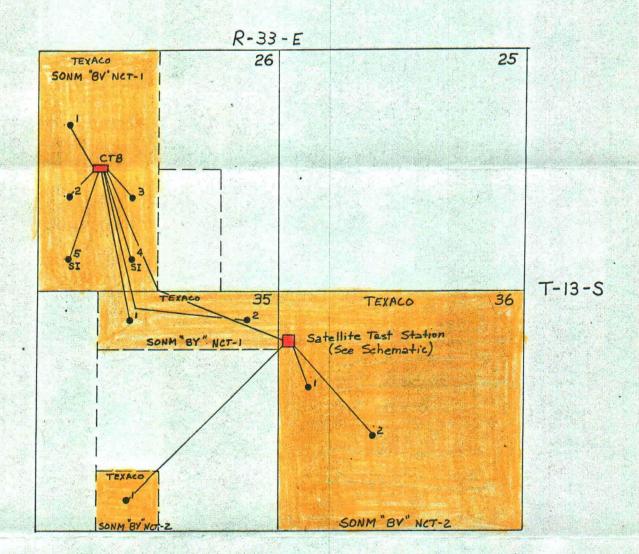

Administrative Order CTB-23 authorizes the commingling of production from the State of New Mexico "BV" (NCT-1) and "BY" (NCT-1) Leases. It is proposed that production from the State of New Mexico "BV" (NCT-2) and "BY" (NCT-2) Leases be produced into a satellite test station and then metered and pumped to the existing commingled battery located on the State of New Mexico "BV" (NCT-1) Lease. A schematic diagram of the proposed commingling installation and a plat of the leases showing the wells involved are attached. Production shall be allocated on a well-test basis.

## TEXACO INC.

State of N.M. "BV" NCT-1 & NCT-2 state of N.M. "BY" NCT-1 & NCT-2 Lazy J Pennsylvanian Field Lez County, New Mexico

TO CTB LOCATED ON BY" (NCT-1) LEASE

## TEXACO INC.

Schematic Proposed Satellite Test Station SONM "BV" (NCT-Z) & SONM "BY" (NCT-Z) Leases LAZY "J" (PENN) FIELD LEA COUNTY, N.M.

#### Gentlemen:

In compliance with Rule 53 as stated in your letter of October 24, 1966, TEXACO has revised the commingling installation on the two subject leases to properly meter the production from each lease as shown on the attached plats.